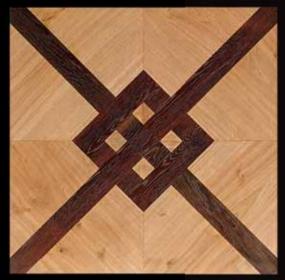

## Right: Salzburg, Sacher Hotel: Viennese Cross standard size: 570mm × 570mm

Viennese Cross 570 × 570 mm

Maria Loretto 680 × 680 mm

Vaux-la-Vicomte 680 × 680 mm

Versailles 750 × 750 mm

Organic EVO 600 × 600 mm

Maya 295 × 295 mm (4 pannels shown)

Polyédre 170 × 190 mm

Tegel 300 × 300 mm (4 panels shown)