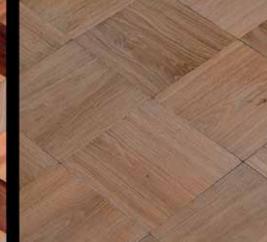

Floor Boards 1. Varied widths (3):X-Large Floor Boards120 to 180 mm 2. Fixed width up to 180 mm350 to 400 mm wide

Hungarian Point 1. 600 × 100 mm 2. 600 × 140 mm

Herringbone 1. 600 × 140 mm 2. 500 × 70 mm