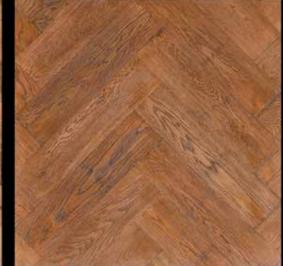

Floor Boards 1. Varied widths (3):X-Large Floor Boards120 to 180 mm 2. Fixed width up to 180 mm350 to 400 mm wide

Hungarian Point 1. 600 × 100 mm 2. 600 × 140 mm

Herringbone 1. 600 × 140 mm 2. 500 × 70 mm