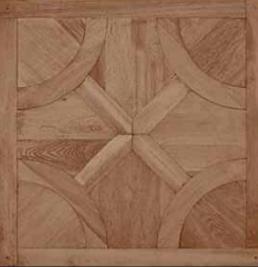

## Right: Salzburg, Sacher Hotel: Viennese Cross standard size: 570mm × 570mm

Viennese Cross 570 × 570 mm

Maria Loretto 680 × 680 mm

Vaux-la-Vicomte 680 × 680 mm

Versailles 750 × 750 mm

Organic EVO 600 × 600 mm

Maya 295 × 295 mm (4 pannels shown)

Polyédre 170 × 190 mm

Tegel 300 × 300 mm (4 panels shown)