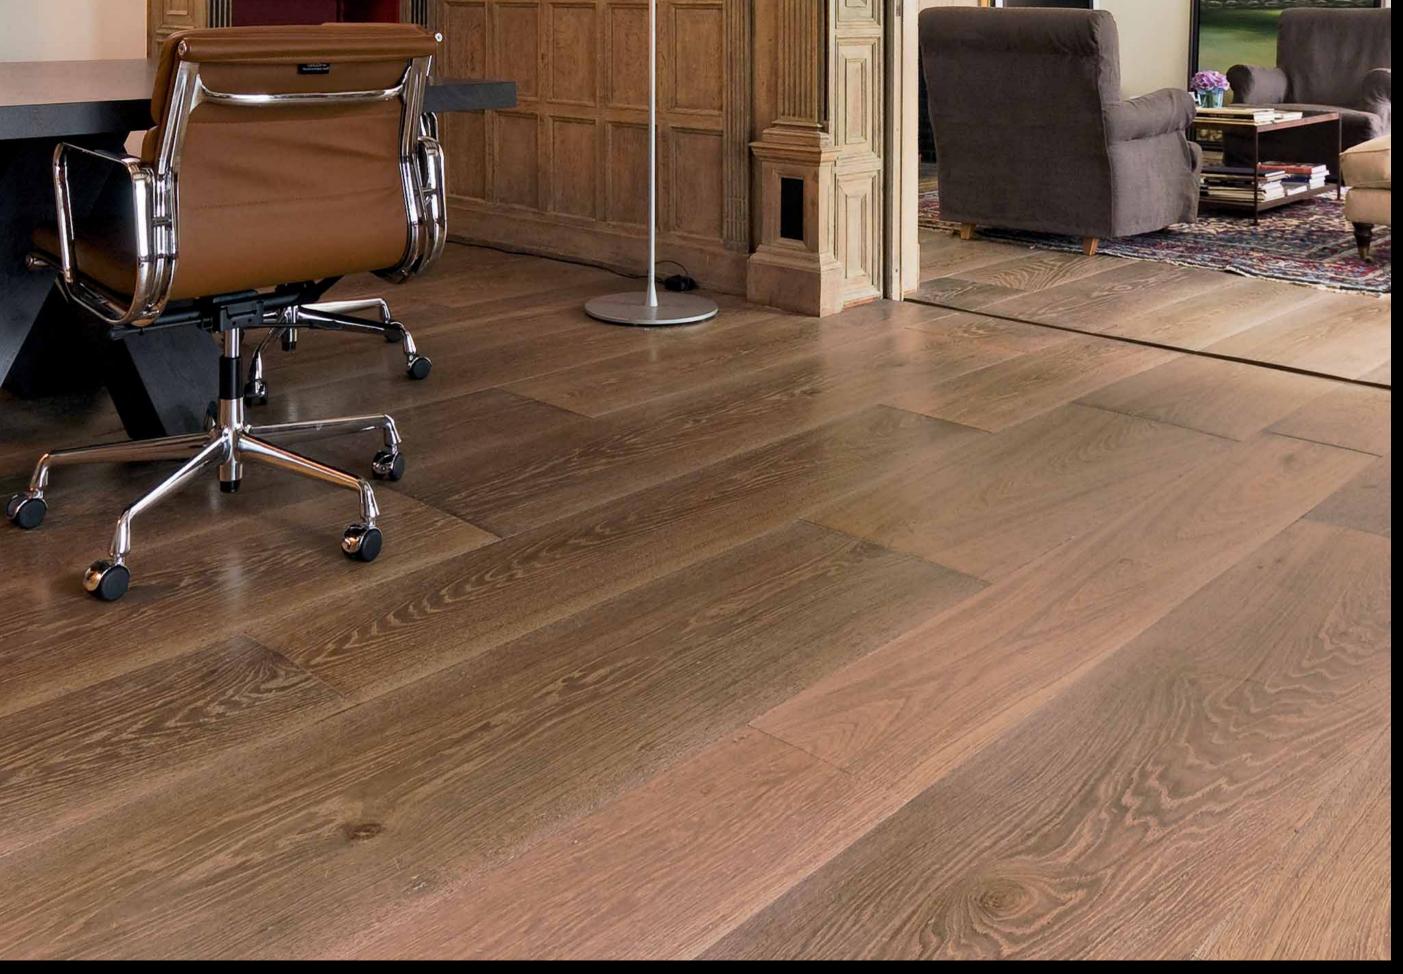

5

Paris, Moreau Store: Floor Boards individual piece size: 1. varied widths (3): 120mm to 180mm 2. fi xed width upto 180mm Fazenda, reclaimed buiding wood from Brasil. board size: 180mm wide

Floor Boards individual piece size: 1. varied widths: 120mm to 180mm 2. fixed width upto 180mm

Floor Boards 1. Varied widths (3):X-Large Floor Boards120 to 180 mm 2. Fixed width up to 180 mm350 to 400 mm wide

Hungarian Point 1. 600 × 100 mm 2. 600 × 140 mm

Herringbone 1. 600 × 140 mm 2. 500 × 70 mm