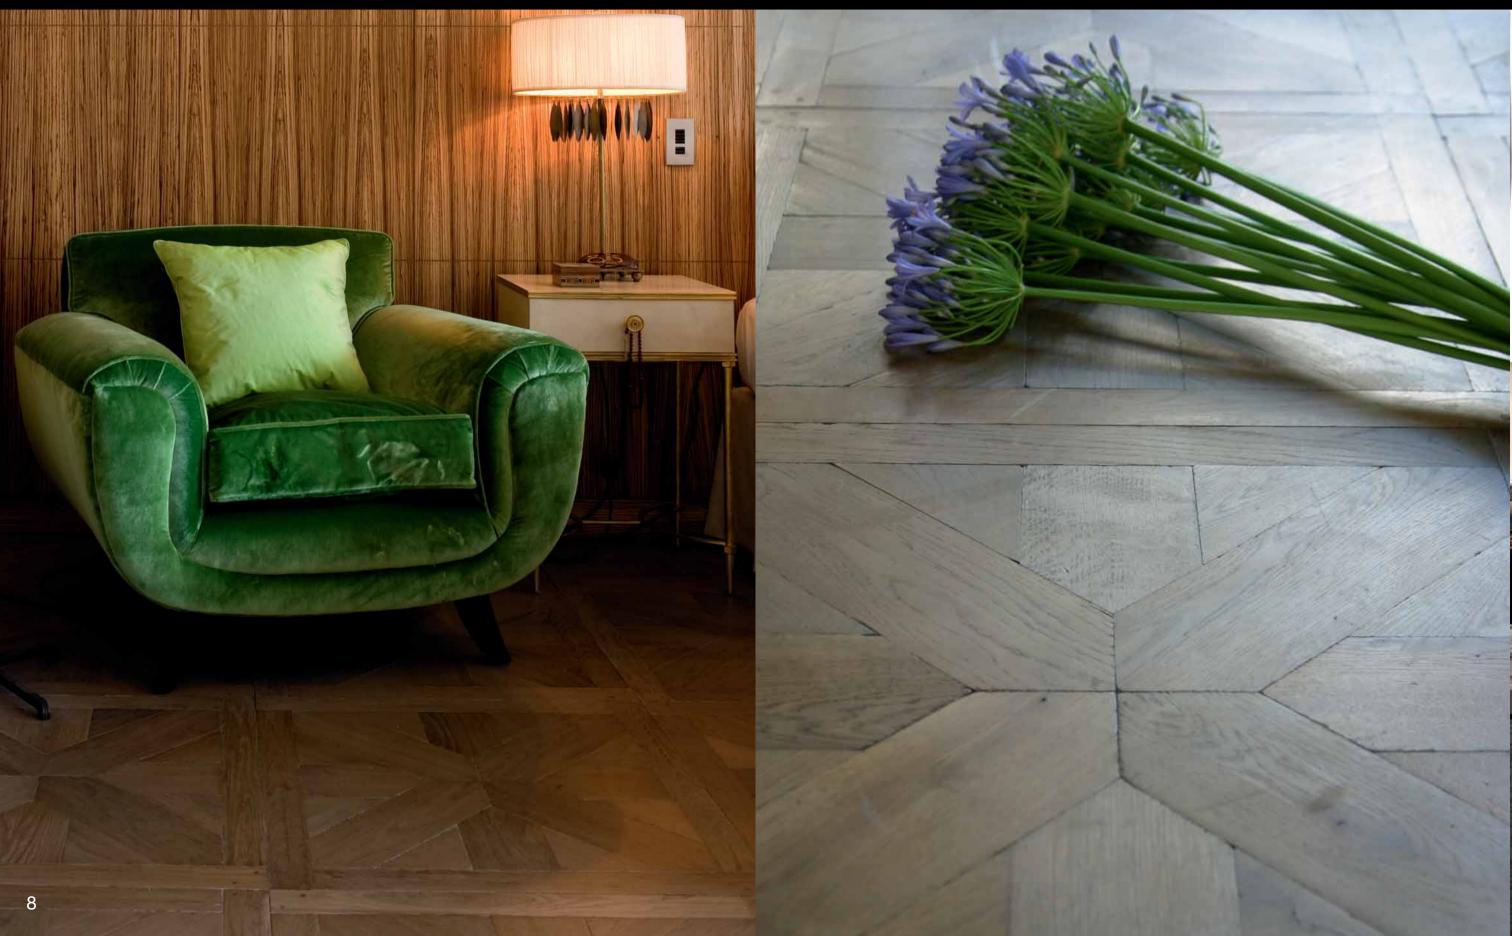

## Right: Salzburg, Sacher Hotel: Viennese Cross standard size: 570mm × 570mm

Viennese Cross 570 × 570 mm

Maria Loretto 680 × 680 mm

Vaux-la-Vicomte 680 × 680 mm

Versailles 750 × 750 mm

Organic EVO 600 × 600 mm

Maya 295 × 295 mm (4 pannels shown)

Polyédre 170 × 190 mm

Tegel 300 × 300 mm (4 panels shown)