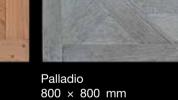

Organic 800 × 800 mm

16

Horsovsky Tyn 800 × 800 mm

Bespoke panel 1 000 × 1 000 mm

Viennese Cross EVO 570 × 570 mm

Labirint 1 000 × 1 000 mm

Mcely

Girandola