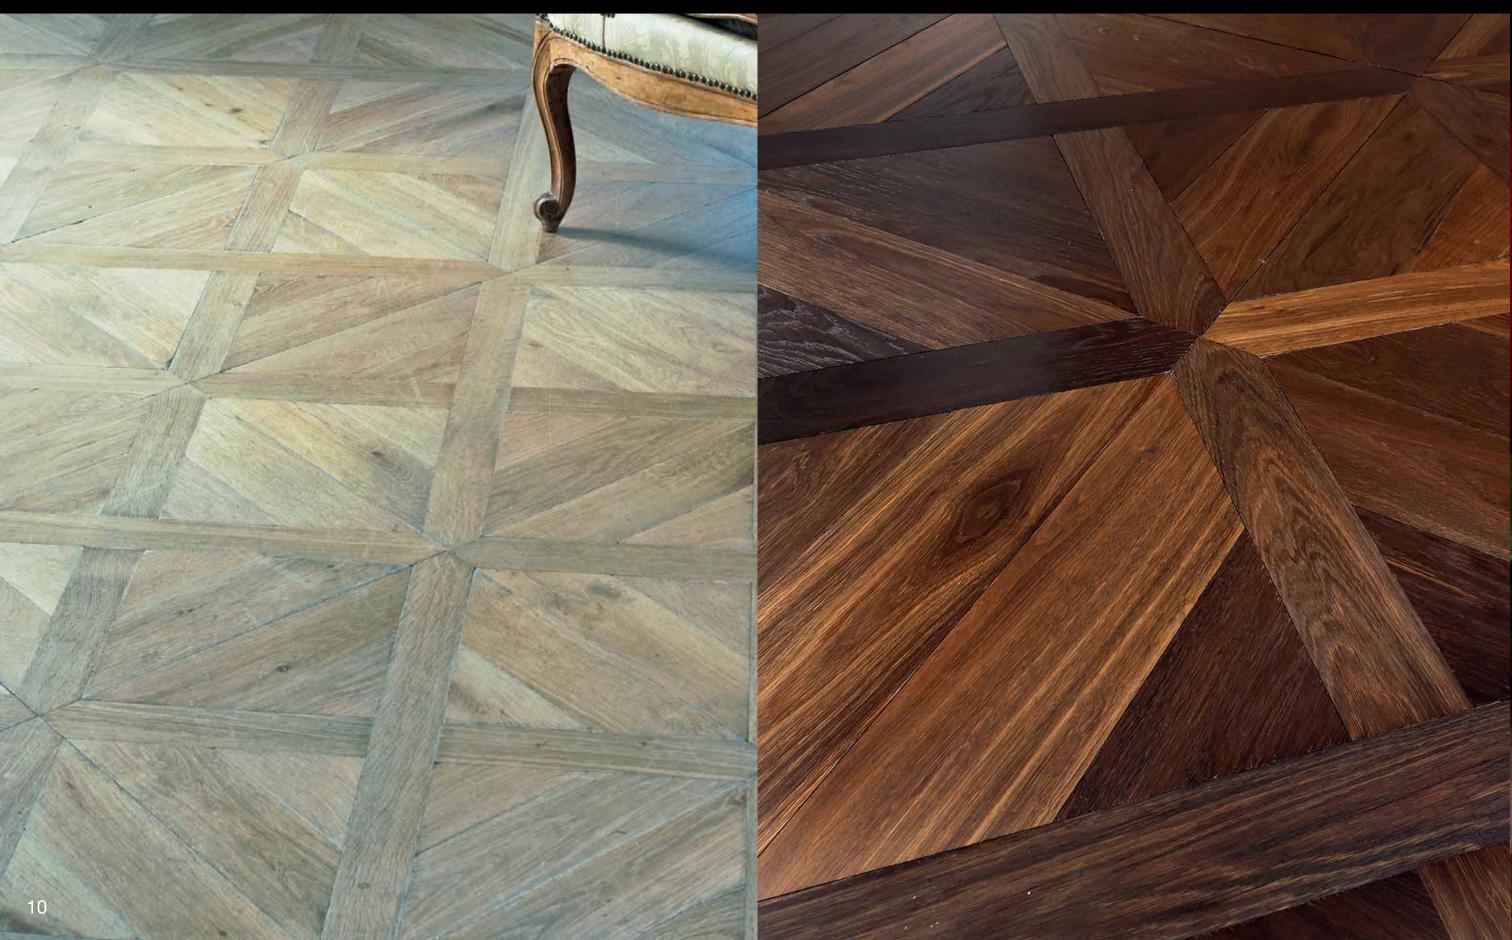

Viennese Cross 570 × 570 mm

Maria Loretto 680 × 680 mm

Vaux-la-Vicomte 680 × 680 mm

Versailles 750 × 750 mm

Organic EVO 600 × 600 mm

Maya 295 × 295 mm (4 pannels shown)

Polyédre 170 × 190 mm

Tegel 300 × 300 mm (4 panels shown)