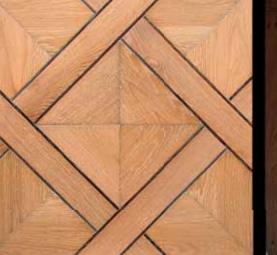

Viennese Cross 570 × 570 mm

Maria Loretto 680 × 680 mm

Vaux-la-Vicomte 680 × 680 mm

Versailles 750 × 750 mm

Organic EVO 600 × 600 mm

Maya 295 × 295 mm (4 pannels shown)

Polyédre 170 × 190 mm

Tegel 300 × 300 mm (4 panels shown)