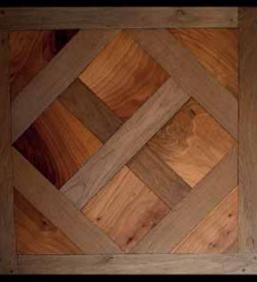

Viennese Cross 570 × 570 mm

Maria Loretto 680 × 680 mm

Vaux-la-Vicomte 680 × 680 mm

Versailles 750 × 750 mm

Organic EVO 600 × 600 mm

Maya 295 × 295 mm (4 pannels shown)

Polyédre 170 × 190 mm

Tegel 300 × 300 mm (4 panels shown)

Organic 800 × 800 mm

16

Horsovsky Tyn 800 × 800 mm

Bespoke panel 1 000 × 1 000 mm

Viennese Cross EVO 570 × 570 mm

Labirint 1 000 × 1 000 mm

Mcely

Girandola