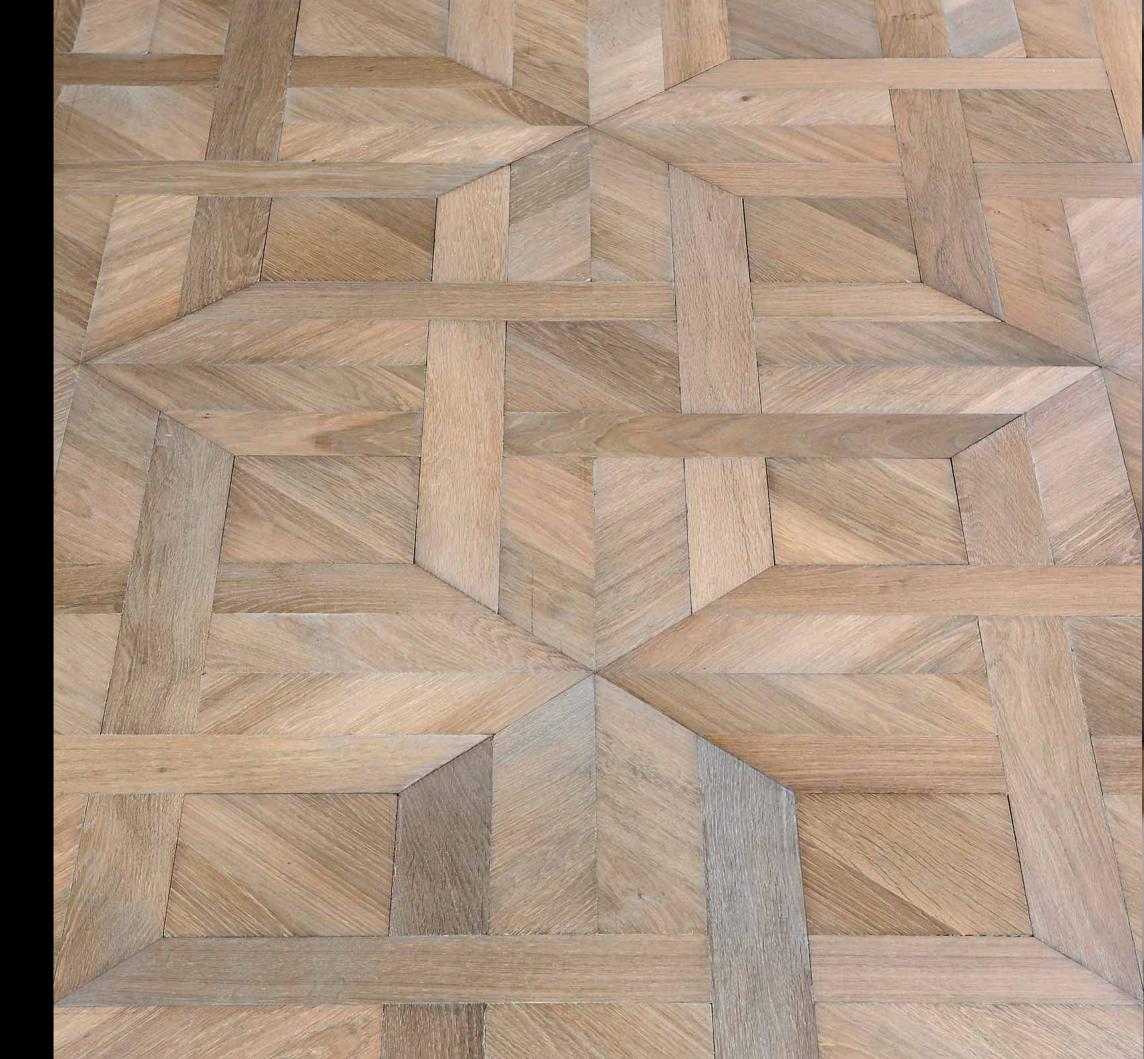

Viennese Cross 570 × 570 mm

Maria Loretto 680 × 680 mm

Vaux-la-Vicomte 680 × 680 mm

Versailles 750 × 750 mm

Organic EVO 600 × 600 mm

Maya 295 × 295 mm (4 pannels shown)

Polyédre 170 × 190 mm

Tegel 300 × 300 mm (4 panels shown)