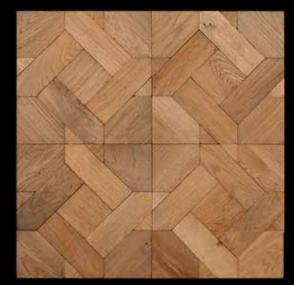

Floor Boards 1. Varied widths (3):X-Large Floor Boards120 to 180 mm 2. Fixed width up to 180 mm350 to 400 mm wide

Hungarian Point 1. 600 × 100 mm 2. 600 × 140 mm

Herringbone 1. 600 × 140 mm 2. 500 × 70 mm