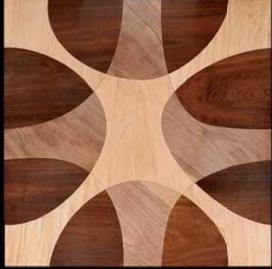

Viennese Cross 570 × 570 mm

Maria Loretto 680 × 680 mm

Vaux-la-Vicomte 680 × 680 mm

Versailles 750 × 750 mm

Organic EVO 600 × 600 mm

Maya 295 × 295 mm (4 pannels shown)

Polyédre 170 × 190 mm

Tegel 300 × 300 mm (4 panels shown)