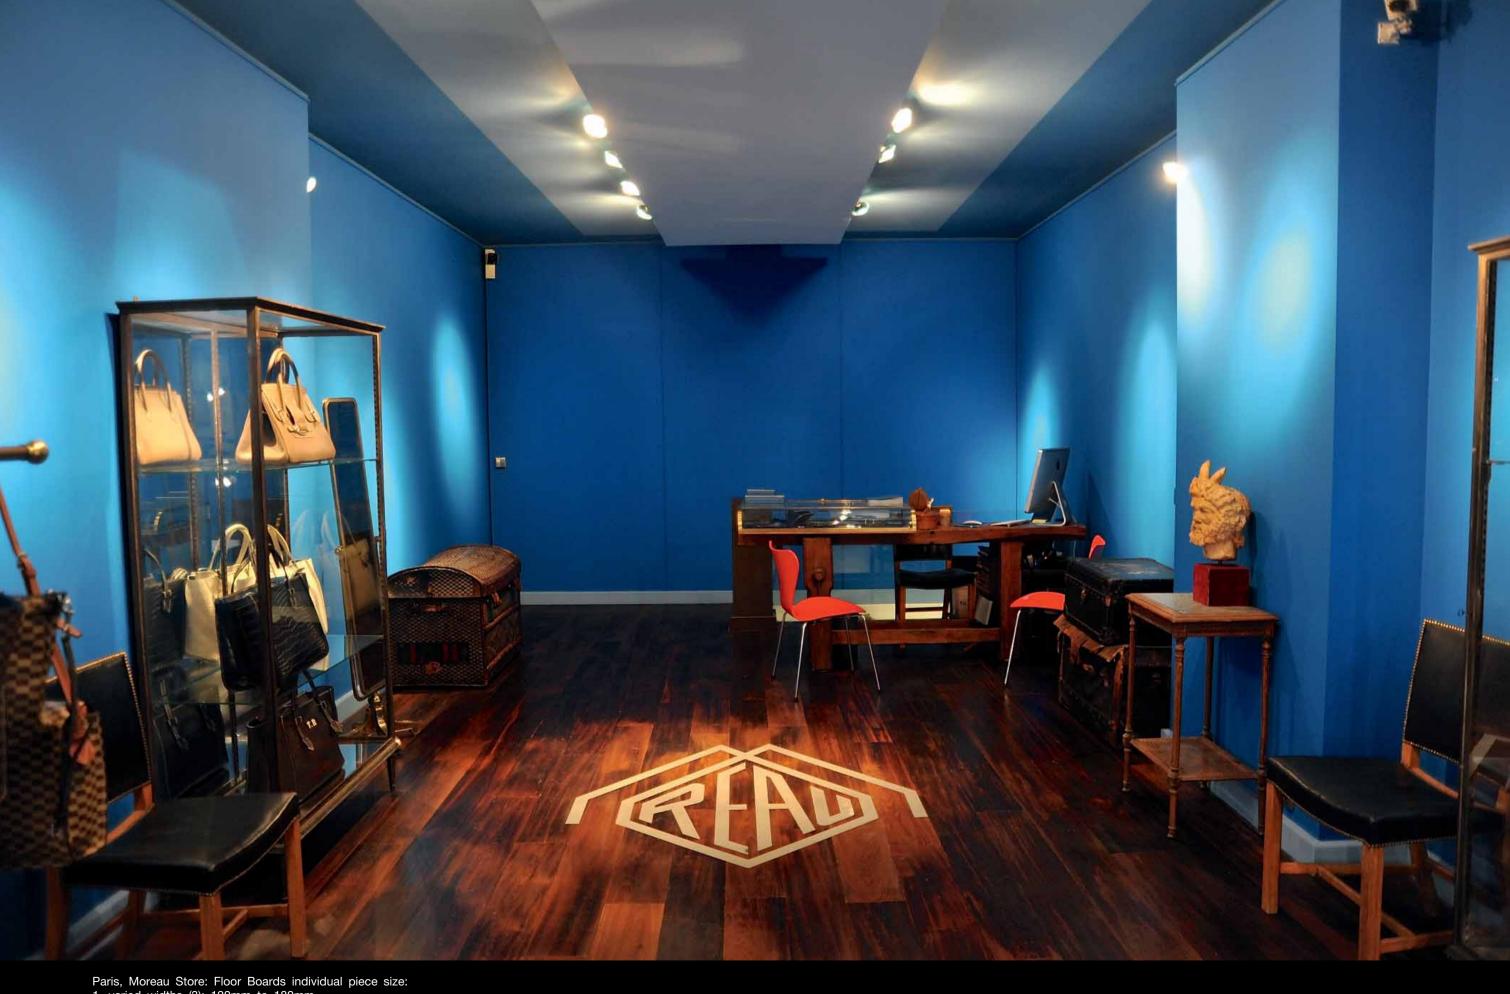

5

Paris, Moreau Store: Floor Boards individual piece size: 1. varied widths (3): 120mm to 180mm 2. fi xed width upto 180mm Fazenda, reclaimed buiding wood from Brasil. board size: 180mm wide

Floor Boards individual piece size: 1. varied widths: 120mm to 180mm 2. fixed width upto 180mm