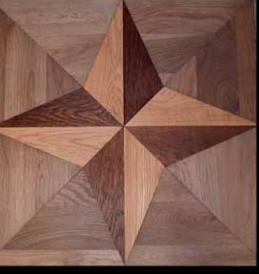

Viennese Cross 570 × 570 mm

Maria Loretto 680 × 680 mm

Vaux-la-Vicomte 680 × 680 mm

Versailles 750 × 750 mm

Organic EVO 600 × 600 mm

Maya 295 × 295 mm (4 pannels shown)

Polyédre 170 × 190 mm

Tegel 300 × 300 mm (4 panels shown)