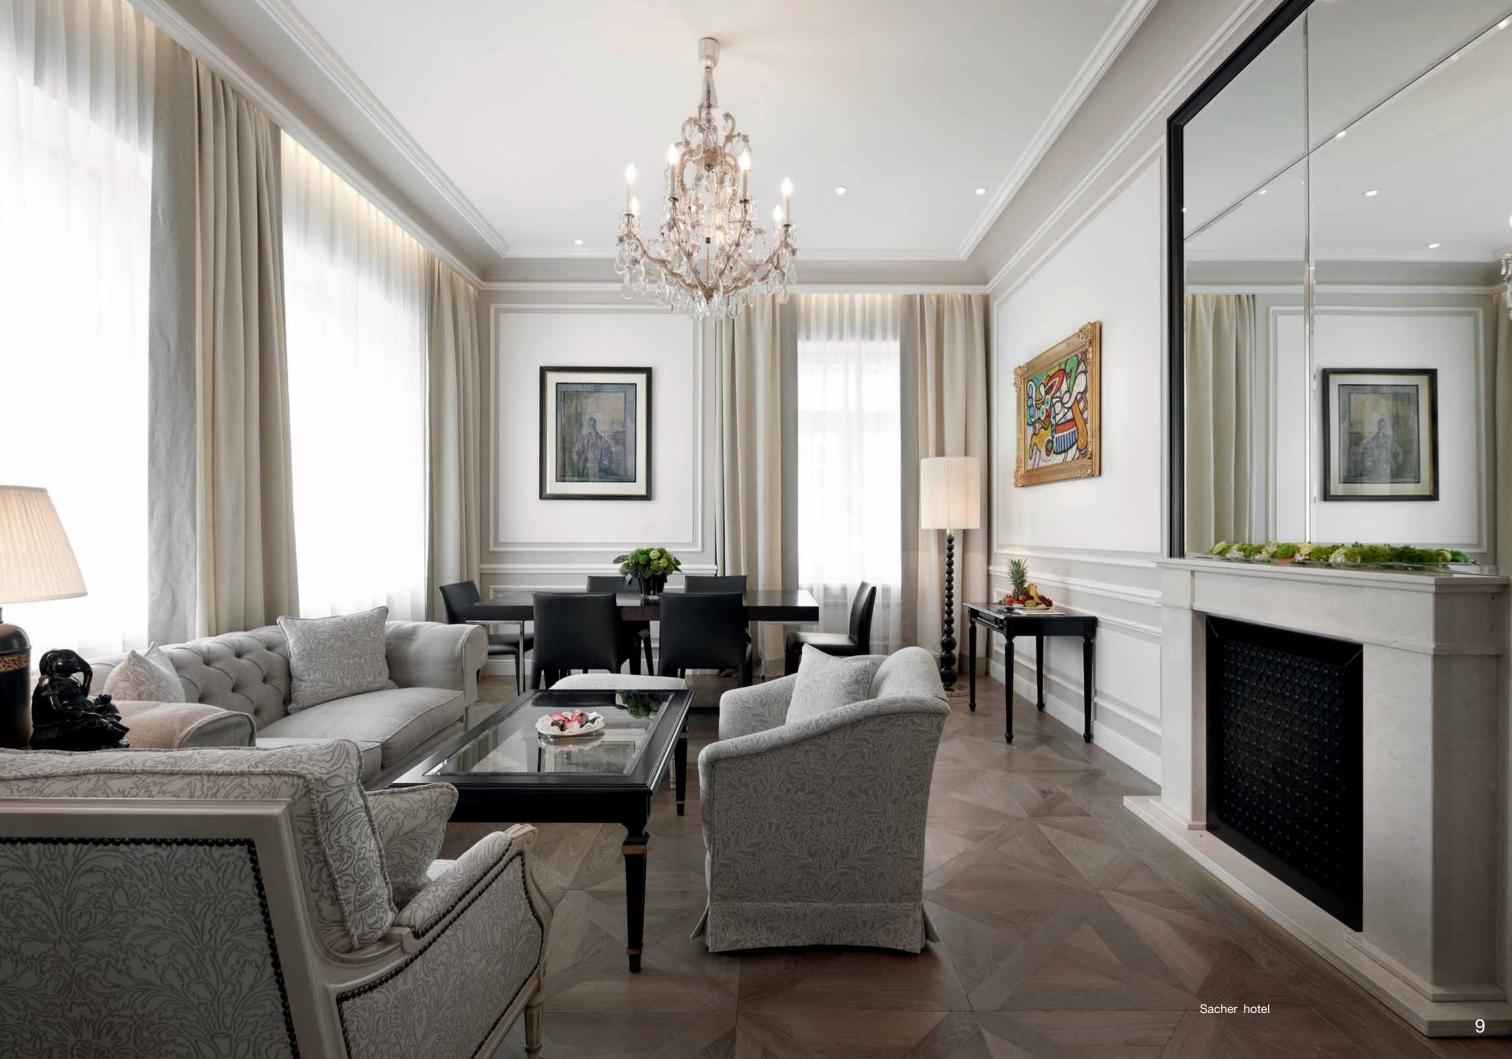

# BOHEMIAN WORKS

### Bohemian Works - where passion meets experience

We have two passions - wood and quality. Our philosophy is to combine high level craftsmenship and innovative design to bring our clients a unique experience with no compromises. In the heart of Europe, we strive to achieve perfection and to show the beauty of wood using premium quality Moravian oak.









5

Paris, Moreau Store: Floor Boards individual piece size: 1. varied widths (3): 120mm to 180mm 2. fi xed width upto 180mm Fazenda, reclaimed buiding wood from Brasil. board size: 180mm wide



Floor Boards individual piece size: 1. varied widths: 120mm to 180mm 2. fixed width upto 180mm







## Right: Salzburg, Sacher Hotel: Viennese Cross standard size: 570mm × 570mm







#### Respecting the past and looking into the future

While respecting and looking up to the handicraft of the past, we still love to give our floors an authentic twist using modern techniques and materials to create new traditions.

Using a unique patina to give our floors an antique look, in numerous shades and finsihes, we offer a wide range of floors suited to all interiors - from simple and modern apartments to castles and chateaus.











Floor Boards 1. Varied widths (3):X-Large Floor Boards120 to 180 mm 2. Fixed width up to 180 mm350 to 400 mm wide





Hungarian Point 1. 600 × 100 mm 2. 600 × 140 mm



Herringbone 1. 600 × 140 mm 2. 500 × 70 mm

Viennese Cross 570 × 570 mm



Maria Loretto 680 × 680 mm



Vaux-la-Vicomte 680 × 680 mm





Versailles 750 × 750 mm





Org