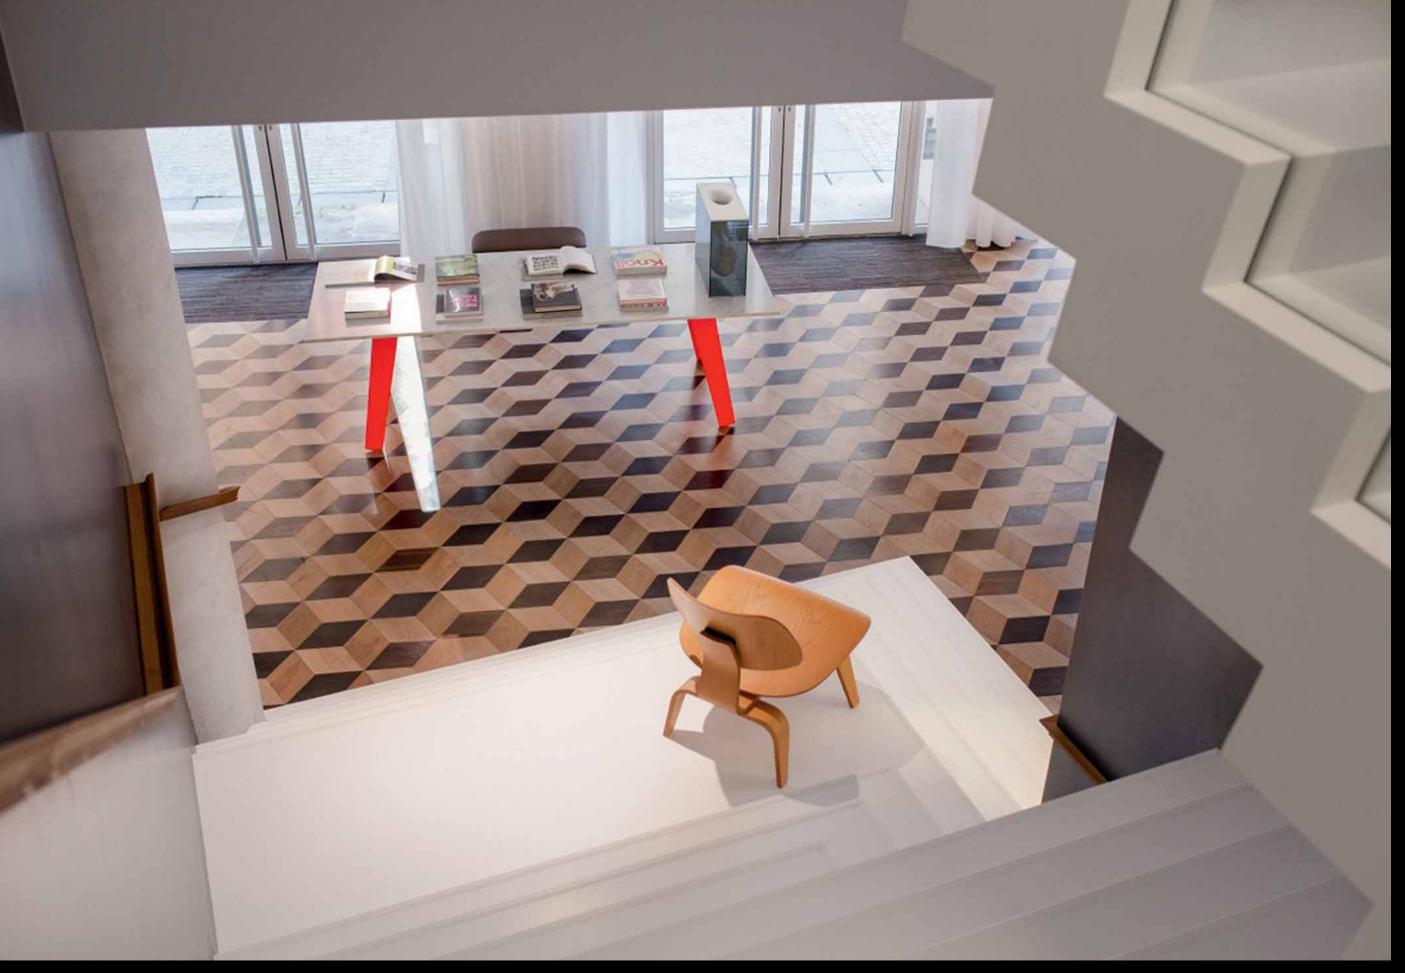

or Boards individual piece size: 1. varied widths (3): 120mm to 180mm 2. fi xed width upto 180mm Fazenda, reclaimed buiding wood from Brasil. board size: 180mm wide



Floor Boards individual piece size: 1. varied widths: 120mm to 180mm 2. fixed width upto 180mm







## Right: Salzburg, Sacher Hotel: Viennese Cross standard size: 570mm × 570mm







#### Respecting the past and looking into the future

While respecting and looking up to the handicraft of the past, we still love to give our floors an authentic twist using modern techniques and materials to create new traditions.

Using a unique patina to give our floors an antique look, in numerous shades and finsihes, we offer a wide range of floors suited to all interiors - from simple and modern apartments to castles and chateaus.











Floor Boards 1. Varied widths (3):X-Large Floor Boards120 to 180 mm 2. Fixed width up to 180 mm350 to 400 mm wide





Hungarian Point 1. 600 × 100 mm 2. 600 × 140 mm



Herringbone 1. 600 × 140 mm 2. 500 × 70 mm

Viennese Cross 570 × 570 mm



Maria Loretto 680 × 680 mm



Vaux-la-Vicomte 680 × 680 mm





Versailles 750 × 750 mm





Organic EVO 600 × 600 mm



Maya 295 × 295 mm (4 pannels shown)



Polyédre 170 × 190 mm



Tegel 300 × 300 mm (4 panels shown)



Organic 800 × 800 mm

16





Horsovsky Tyn 800 × 800 mm





Bespoke panel 1 000 × 1 000 mm



Viennese Cross EVO 570 × 570 mm



Labirint 1 000 × 1 000 mm





Mcely







Girandola



Waldenburg



Waldenburg EVO



Verspyck



Infinity 570 × 570 mm



Vertex



Barok

## A perfect marriage between art and craftsmansh