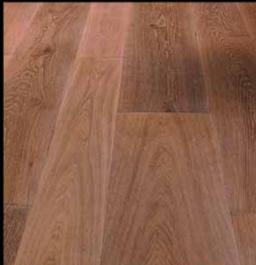

5

Paris, Moreau Store: Floor Boards individual piece size: 1. varied widths (3): 120mm to 180mm 2. fi xed width upto 180mm Fazenda, reclaimed buiding wood from Brasil. board size: 180mm wide

Floor Boards individual piece size: 1. varied widths: 120mm to 180mm 2. fixed width upto 180mm

Floor Boards 1. Varied widths (3):X-Large Floor Boards120 to 180 mm 2. Fixed width up to 180 mm350 to 400 mm wide

Hungarian Point 1. 600 × 100 mm 2. 600 × 140 mm

Herringbone 1. 600 × 140 mm 2. 500 × 70 mm