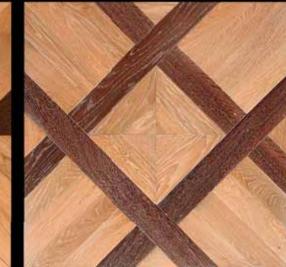

## Right: Salzburg, Sacher Hotel: Viennese Cross standard size: 570mm × 570mm

Viennese Cross 570 × 570 mm

Maria Loretto 680 × 680 mm

Vaux-la-Vicomte 680 × 680 mm

Versailles 750 × 750 mm

Organic EVO 600 × 600 mm

Maya 295 × 295 mm (4 pannels shown)

Polyédre 170 × 190 mm

Tegel 300 × 300 mm (4 panels shown)