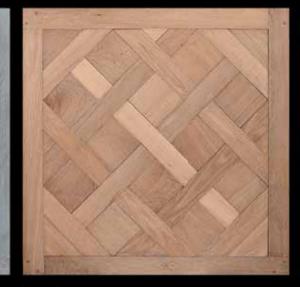

Viennese Cross 570 × 570 mm

Maria Loretto 680 × 680 mm

Vaux-la-Vicomte 680 × 680 mm

Versailles 750 × 750 mm

Organic EVO 600 × 600 mm

Maya 295 × 295 mm (4 pannels shown)

Polyédre 170 × 190 mm

Tegel 300 × 300 mm (4 panels shown)