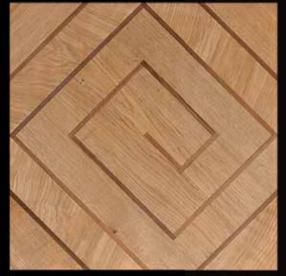

Organic 800 × 800 mm

16

Horsovsky Tyn 800 × 800 mm

Bespoke panel 1 000 × 1 000 mm

Viennese Cross EVO 570 × 570 mm

Labirint 1 000 × 1 000 mm

Mcely

Girandola

Waldenburg

Waldenburg EVO

Verspyck

Infinity 570 × 570 mm

Vertex

Barok