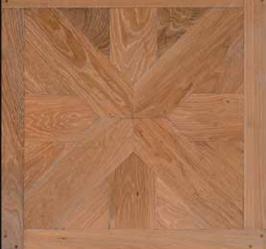

Viennese Cross 570 × 570 mm

Maria Loretto 680 × 680 mm

Vaux-la-Vicomte 680 × 680 mm

Versailles 750 × 750 mm

Organic EVO 600 × 600 mm

Maya 295 × 295 mm (4 pannels shown)

Polyédre 170 × 190 mm

Tegel 300 × 300 mm (4 panels shown)