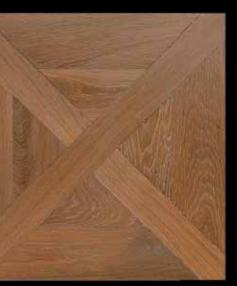

## Right: Salzburg, Sacher Hotel: Viennese Cross standard size: 570mm × 570mm

Viennese Cross 570 × 570 mm

Maria Loretto 680 × 680 mm

Vaux-la-Vicomte 680 × 680 mm

Versailles 750 × 750 mm

Organic EVO 600 × 600 mm

Maya 295 × 295 mm (4 pannels shown)

Polyédre 170 × 190 mm

Tegel 300 × 300 mm (4 panels shown)