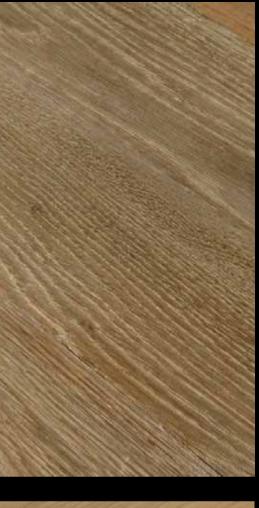

#### Nature as inspiration

When creating a new shade we always turn to nature for inspartion. We offer a range of more than 300 shades, from Dover cliffs bleached white to ebony black. We love enhancing the natural colour of wood using different treatments and top quality oil sand waxes while respecting wood's own character.