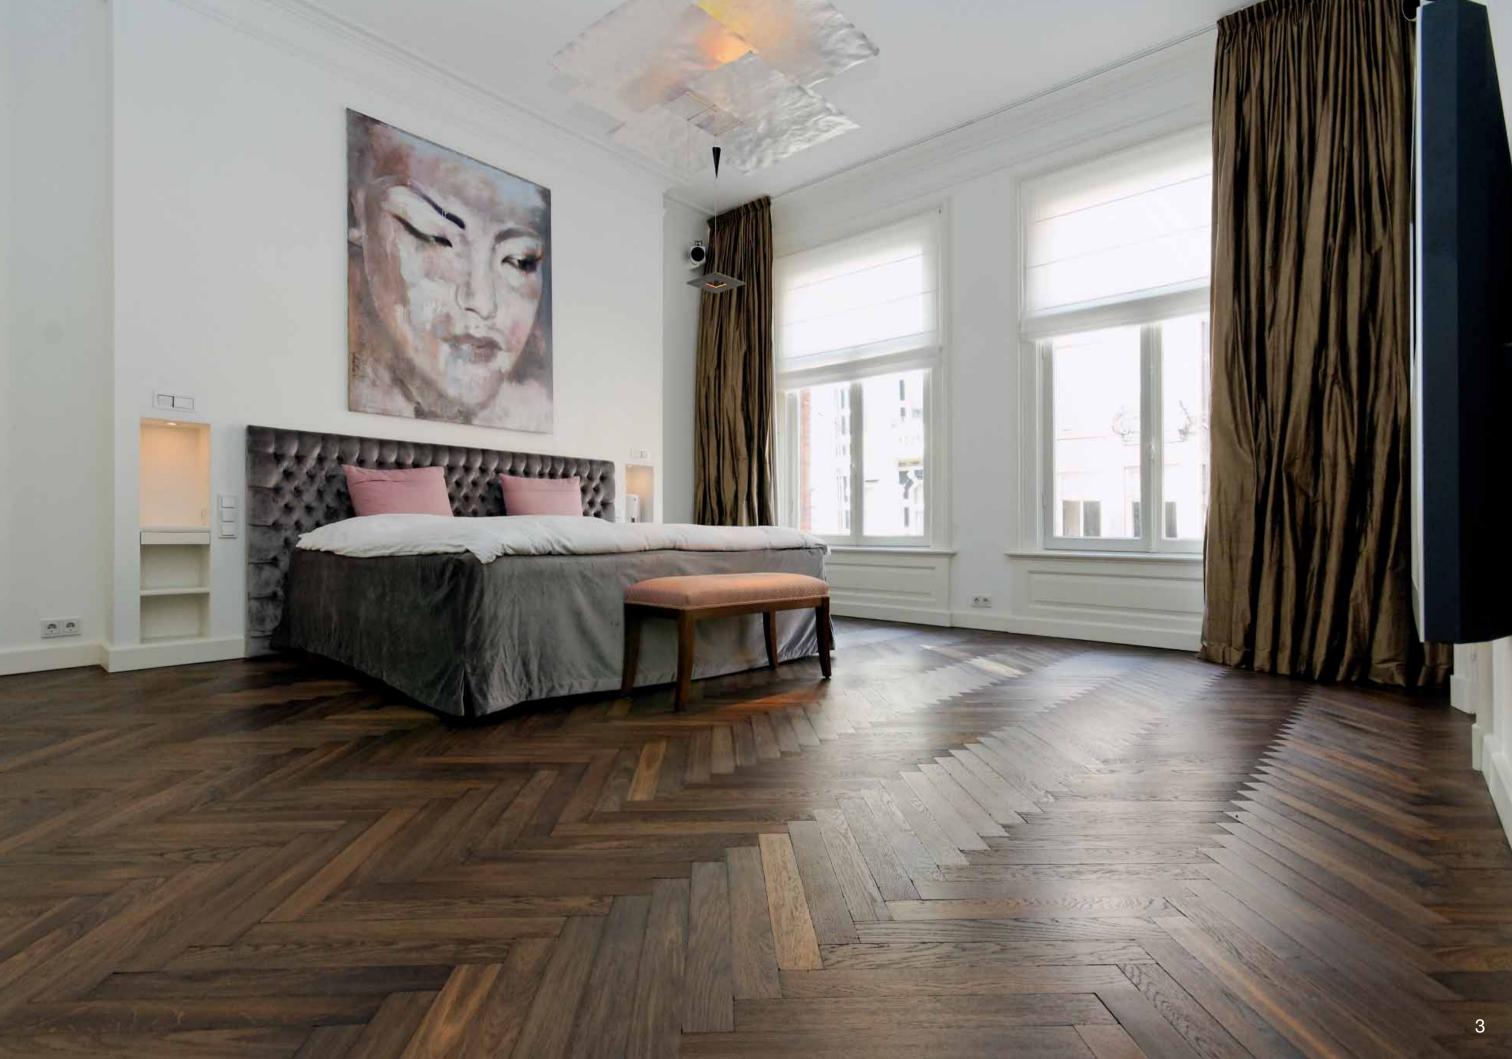

## Right: Salzburg, Sacher Hotel: Viennese Cross standard size: 570mm × 570mm

Viennese Cross 570 × 570 mm

Maria Loretto 680 × 680 mm

Vaux-la-Vicomte 680 × 680 mm

Versailles 750 × 750 mm

Organic EVO 600 × 600 mm

Maya 295 × 295 mm (4 pannels shown)

Polyédre 170 × 190 mm

Tegel 300 × 300 mm (4 panels shown)