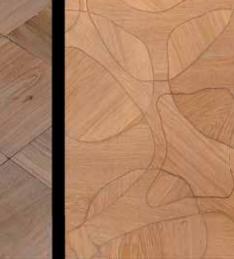

Viennese Cross 570 × 570 mm

Maria Loretto 680 × 680 mm

Vaux-la-Vicomte 680 × 680 mm

Versailles 750 × 750 mm

Organic EVO 600 × 600 mm

Maya 295 × 295 mm (4 pannels shown)

Polyédre 170 × 190 mm

Tegel 300 × 300 mm (4 panels shown)