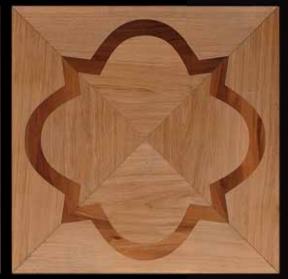

Viennese Cross 570 × 570 mm

Maria Loretto 680 × 680 mm

Vaux-la-Vicomte 680 × 680 mm

Versailles 750 × 750 mm

Organic EVO 600 × 600 mm

Maya 295 × 295 mm (4 pannels shown)

Polyédre 170 × 190 mm

Tegel 300 × 300 mm (4 panels shown)