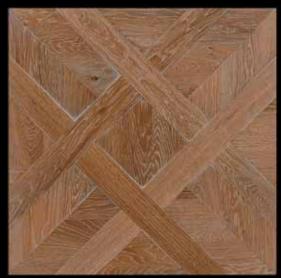

## Right: Salzburg, Sacher Hotel: Viennese Cross standard size: 570mm × 570mm

Viennese Cross 570 × 570 mm

Maria Loretto 680 × 680 mm

Vaux-la-Vicomte 680 × 680 mm

Versailles 750 × 750 mm

Organic EVO 600 × 600 mm

Maya 295 × 295 mm (4 pannels shown)

Polyédre 170 × 190 mm

Tegel 300 × 300 mm (4 panels shown)