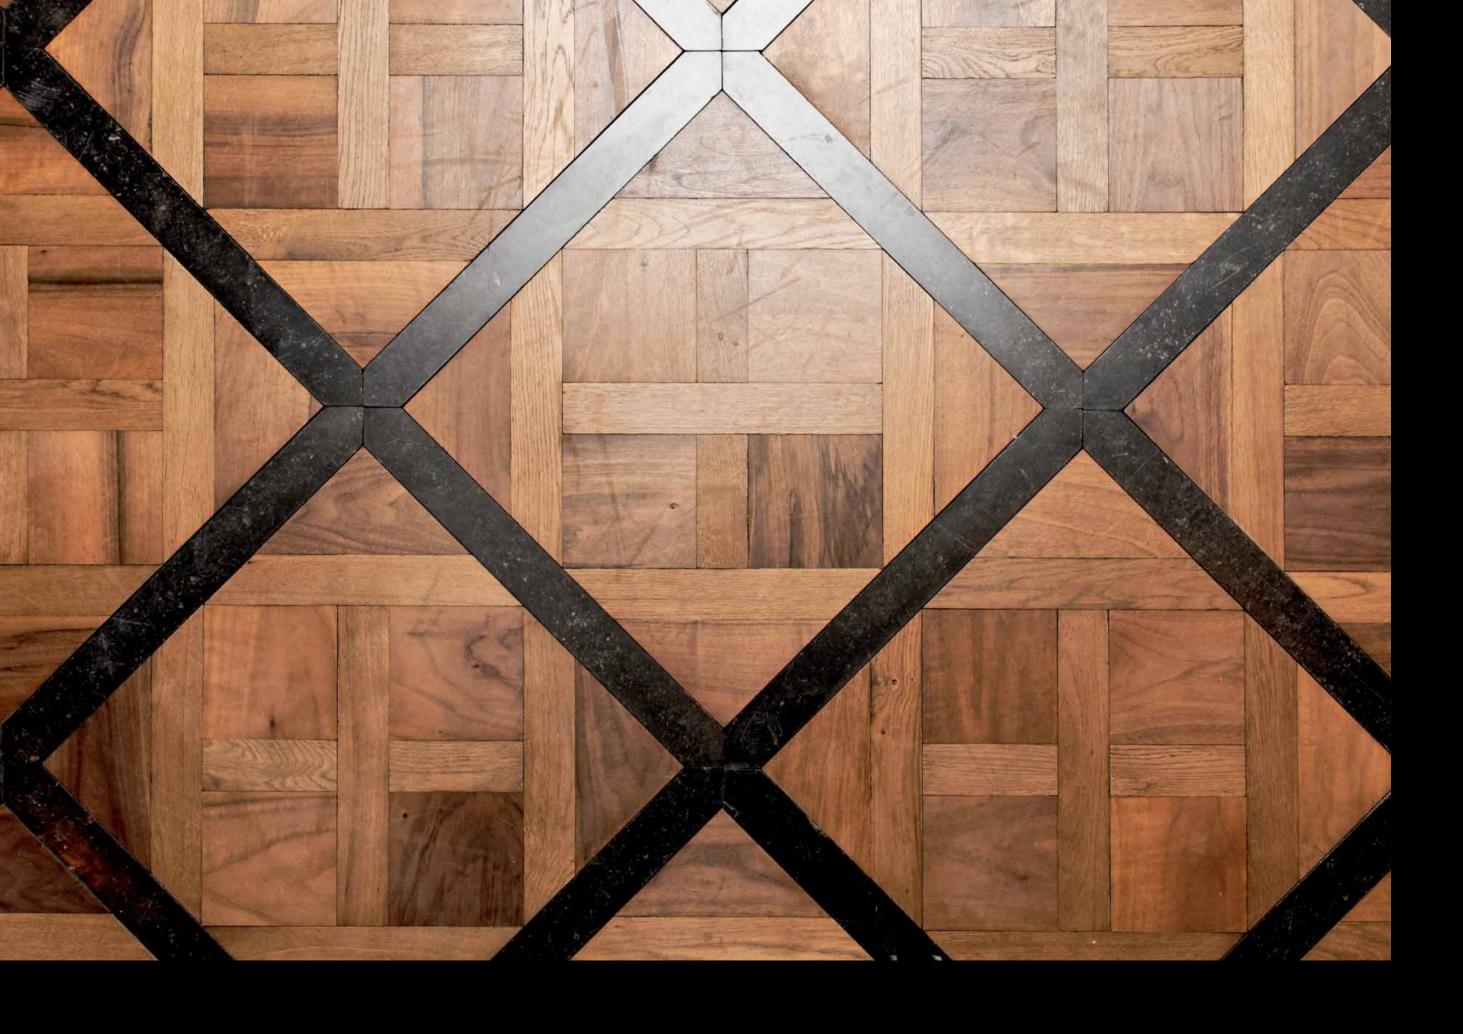

Organic 800 × 800 mm

16

Horsovsky Tyn 800 × 800 mm

Bespoke panel 1 000 × 1 000 mm

Viennese Cross EVO 570 × 570 mm

Labirint 1 000 × 1 000 mm

Mcely

Girandola