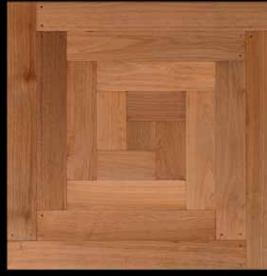

Organic 800 × 800 mm

16

Horsovsky Tyn 800 × 800 mm

Bespoke panel 1 000 × 1 000 mm

Viennese Cross EVO 570 × 570 mm

Labirint 1 000 × 1 000 mm

Mcely

Girandola