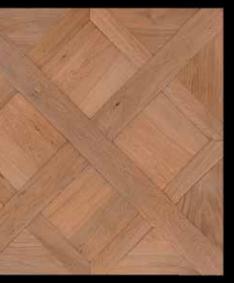

Viennese Cross 570 × 570 mm

Maria Loretto 680 × 680 mm

Vaux-la-Vicomte 680 × 680 mm

Versailles 750 × 750 mm

Organic EVO 600 × 600 mm

Maya 295 × 295 mm (4 pannels shown)

Polyédre 170 × 190 mm

Tegel 300 × 300 mm (4 panels shown)