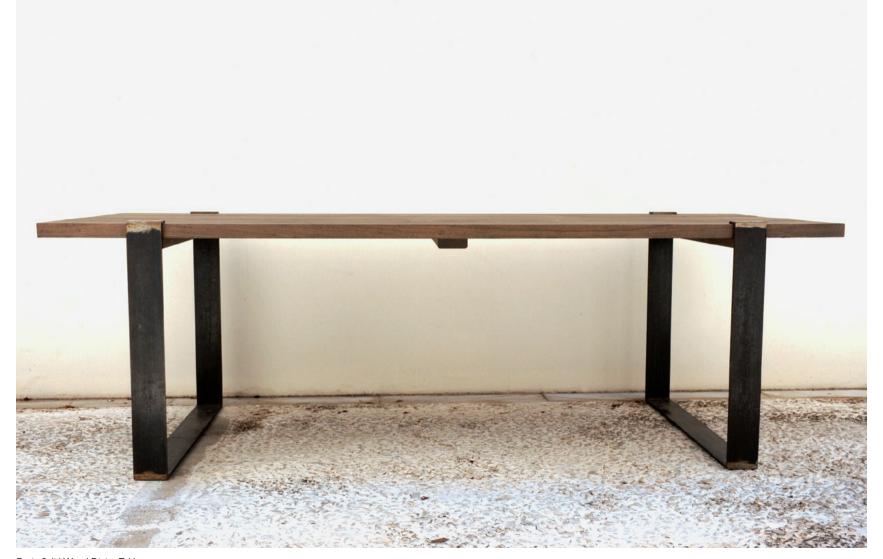

Dario Solid Wood Dining Ta 220cm x 46cm x 80cm

3

Orbit Solid Wood Dining Table 255cm x 135cm x 76cm

Anthea Solid Wood & Iron Coffee Table (top left)
170cm x 80cm x 38cm

9