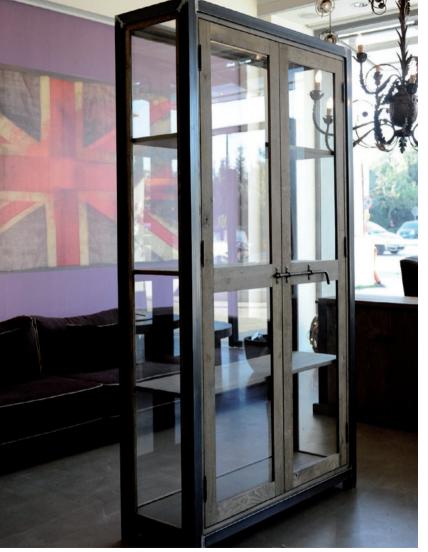

## Nero Collection: Bohemian Works & Tina Mavriki

The cooperation with Tina Mavriki, a Greek designer based in Athens, has resulted in the creation of the Nero Collection a line of furniture that emphasizes purity and clarity in its design. It consists of dining, coffee tables, glass vitrine and wood buffets.

Nero Collection is inspired by the simplicity of Greek forms and materials. It combines frugality of design and timeless elegance. Aged wood, raw iron and glass are basic elements of the collection, produced by traditional craftsmenship of Bohemian Works.