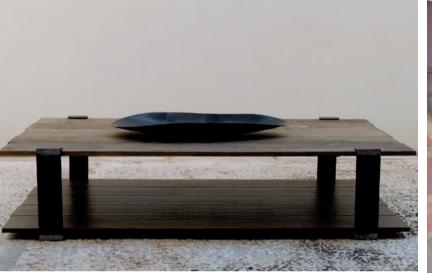

Dario Solid Wood Dining Ta 220cm x 46cm x 80cm

3

Orbit Solid Wood Dining Table 255cm x 135cm x 76cm

Anthea Solid Wood & Iron Coffee Table (top left)
170cm x 80cm x 38cm

9