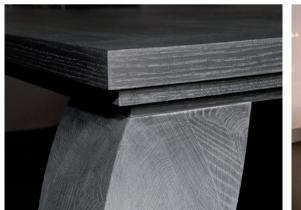

Moon Designed with Rupert & Rupert

Handmade solid oak in silver-black or Bohemia white-grey oak finish. Available in any size as dining, writing desk or coffee table (Basse).

President (top right)
Designed with Rupert & Rupert
made-to-measure sizes