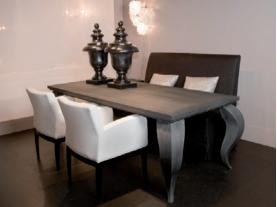

Moon Designed with Rupert & Rupert

Handmade solid oak in silver-black or Bohemia white-grey oak finish. Available in any size as dining, writing desk or coffee table (Basse).

President (top right)
Designed with Rupert & Rupert
made-to-measure sizes