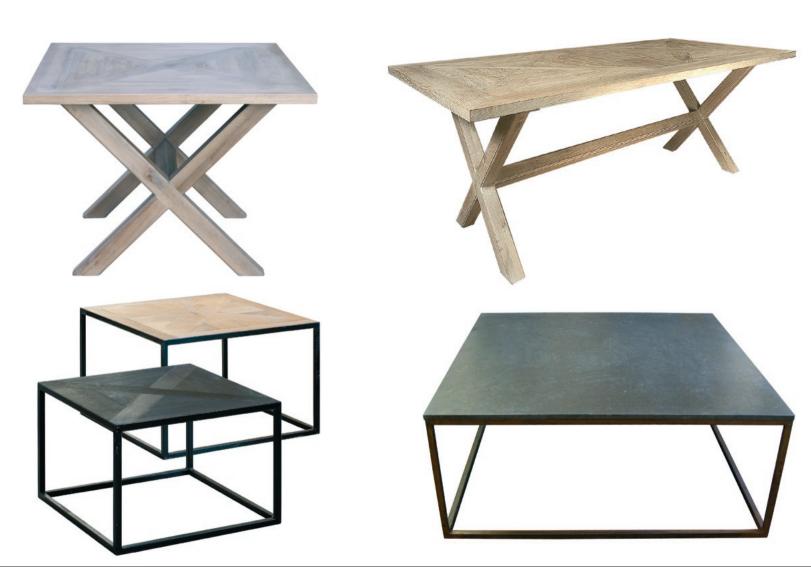

Metal tables (bottom) made-to-measure sizes

Vienna Table (bottom) made-to-measure sizes

The Bohemia Floors Collection Made from a selection of premium quality Moravian Includes libraries, horeca & retail interiors, wall and French Oak, available in standard sizes or can