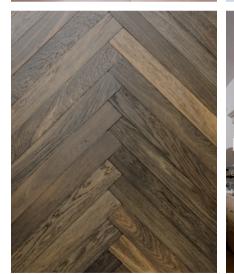

Metal tables (bottom) made-to-measure sizes

Vienna Table (bottom) made-to-measure sizes

The Bohemia Floors Collection Made from a selection of premium quality Moravian Includes libraries, horeca & retail interiors, wall and French Oak, available in standard sizes or can