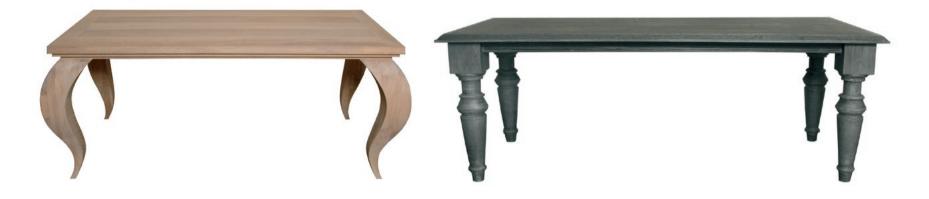

Moon Designed with Rupert & Rupert

Handmade solid oak in silver-black or Bohemia white-grey oak finish. Available in any size as dining, writing desk or coffee table (Basse).

President (top right)
Designed with Rupert & Rupert
made-to-measure sizes

Metal tables (bottom) made-to-measure sizes

Vienna Table (bottom) made-to-measure sizes

The Bohemia Floors Collection Made from a selection of premium quality Moravian Includes libraries, horeca & retail interiors, wall and French Oak, available in standard sizes or can