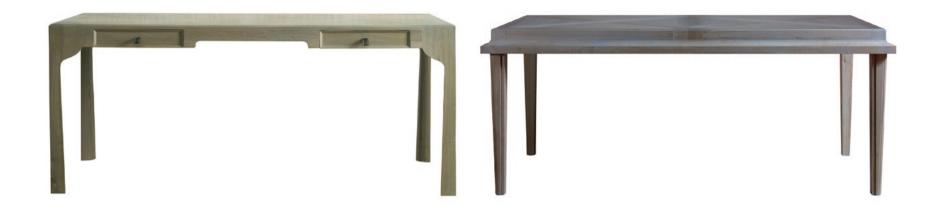

Sarah Table made-to-measure sizes

Antonio and Giovanni Collection Designed by Osiris Hertman made-to-measure sizes

Antonio Writing Table (top left)
Giovanni Dining Table (top right)
Details from range (bottom)