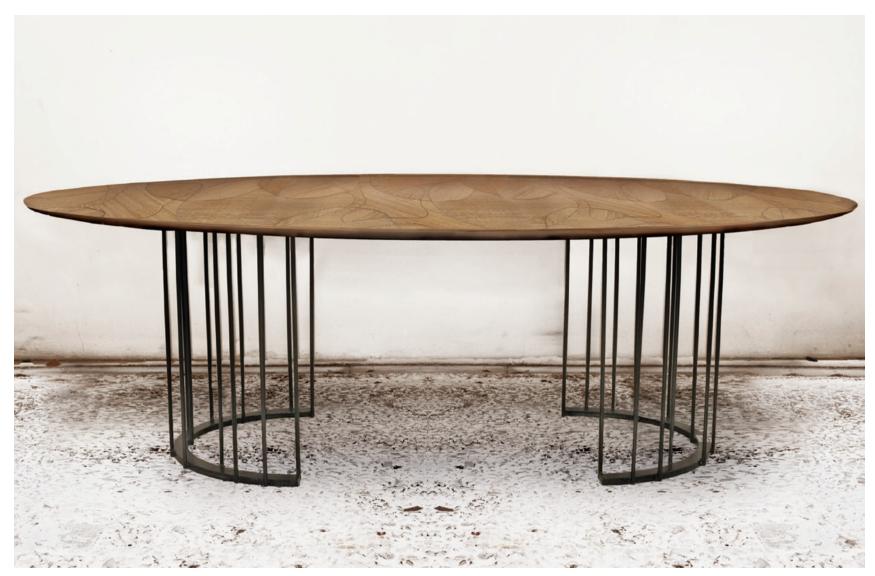

Dario Solid Wood Dining Ta 220cm x 46cm x 80cm

3

Orbit Solid Wood Dining Table 255cm x 135cm x 76cm

Anthea Solid Wood & Iron Coffee Table (top left)
170cm x 80cm x 38cm

9