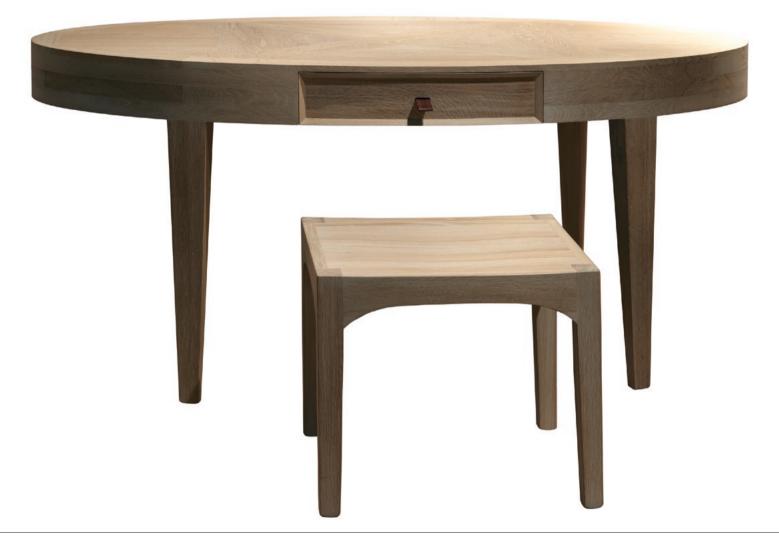

Sarah Table made-to-measure sizes

Antonio and Giovanni Collection Designed by Osiris Hertman made-to-measure sizes

Antonio Writing Table (top left)
Giovanni Dining Table (top right)
Details from range (bottom)