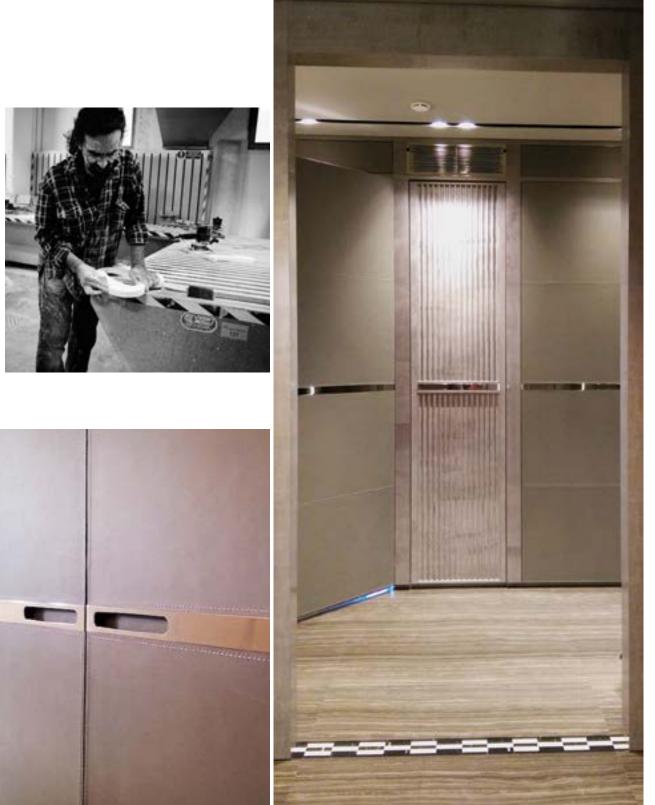

The long experience of our Companies allowed us to settle specialized workshops, one for each field. The subdivision and competence of the work grants extreme professionalism, high efficiency and a quality without comparison to the Client. The elevated professionalism of our workers comes from "craftsman like origins" and allow us to realize custom-made fittings for each need and with every kind of wood and other material. Furthermore, internally, we have an office specialized in the administrative and customs procedures for deliveries in every part of the world.

The technical offices consist of: architects, geometers and engineers that make executive drawings, develop concepts, research new materials and use the most advanced technologies to manufacture wood, glass, metal, resins, etc. in highly specialized workshops. To grant an elevated quality standard we often realize sample of materials and finishings to allow our clients to have a preview of the final result.