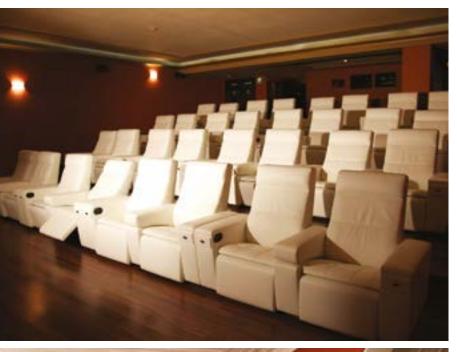

Production of custom-made furniture for an apartment in paris, and placement of leather flooring and onyx boiserie and polished brass.

| FIELD         | CUSTOMER | CATEGORY | LOCATION |
|---------------|----------|----------|----------|
| ENTERTAINMENT | PRIVATE  | CINEMA   | MILAN    |

Private cinema hall with the bar and lounge zone, which was realized by the direct provision of the pavements in the Rosewood. The waiting room with the custommade sofas, made from a rendering for the unique padded furniture.