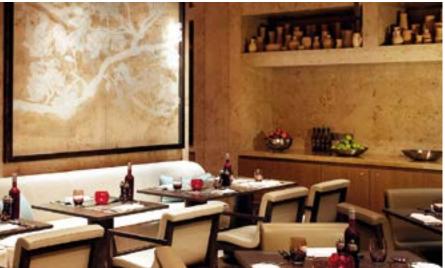

Production of all furnishings including: brass and "liquid metal" parts, and padded seating designed by the David Collins studio.

| FIELD      | CUSTOMER    | CATEGORY   | LOCATION |
|------------|-------------|------------|----------|
| RESTAURANT | COFFEEMANIA | RESTAURANT | MOSCOW   |
|            |             |            |          |

Production of all furnishings including: brass and "liquid metal" parts, and padded seating designed by the David Collins studio.

Production of custom-made furniture for a penthouse in paris, and placement of leather flooring and onyx boiserie and polished brass.