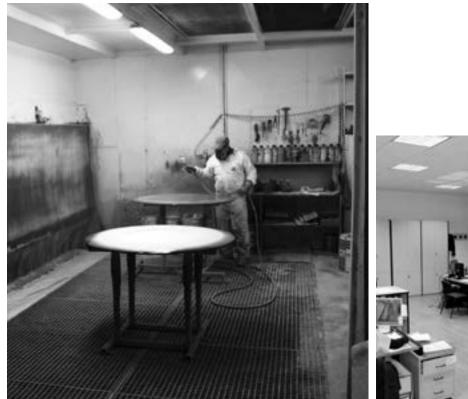

The long experience of our Companies allowed us to settle specialized workshops, one for each field. The subdivision and competence of the work grants extreme professionalism, high efficiency and a quality without comparison to the Client. The elevated professionalism of our workers comes from "craftsman like origins" and allow us to realize custom-made fittings for each need and with every kind of wood and other material. Furthermore, internally, we have an office specialized in the administrative and customs procedures for deliveries in every part of the world.

The technical offices consist of: architects, geometers and engineers that make executive drawings, develop concepts, research new materials and use the most advanced technologies to manufacture wood, glass, metal, resins, etc. in highly specialized workshops. To grant an elevated quality standard we often realize sample of materials and finishings to allow our clients to have a preview of the final result.