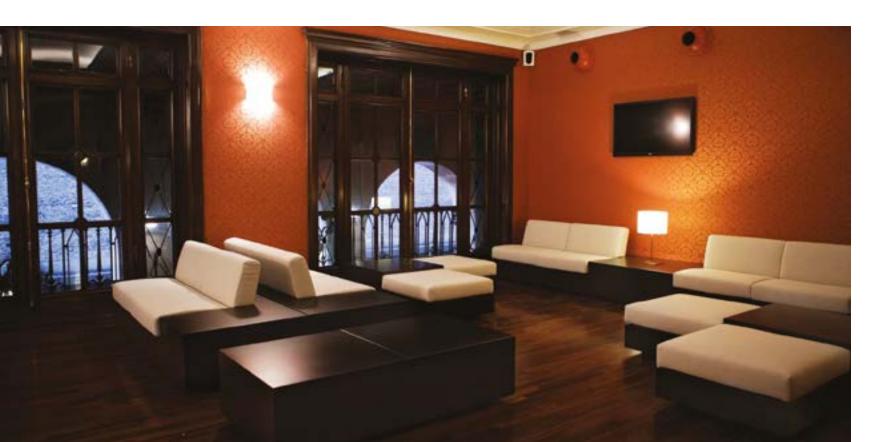

Private cinema hall with the bar and lounge zone, which was realized by the direct provision of the pavements in the Rosewood. The waiting room with the custommade sofas, made from a rendering for the unique padded furniture.