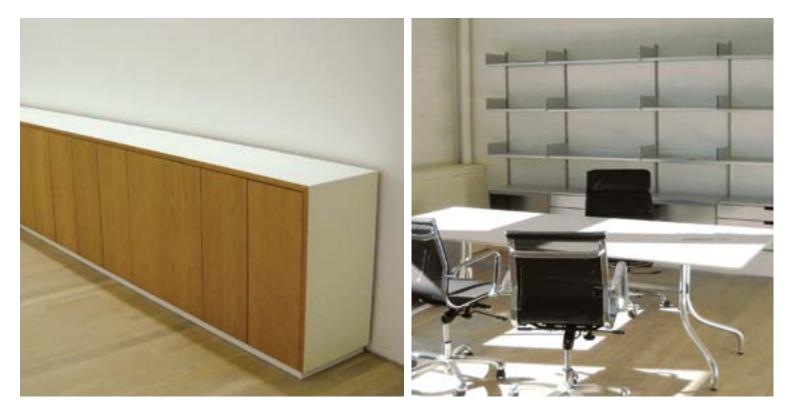

| FIELD    | CUSTOMER         | CATEGORY | LOCATION |
|----------|------------------|----------|----------|
| CONTRACT | AUGUSTA WESTLAND | OFFICES  | VARESE   |
|          |                  |          |          |

DETAIL Realization of the directional offices and the meeting rooms with the integrated telecommunication and multi-media systems.