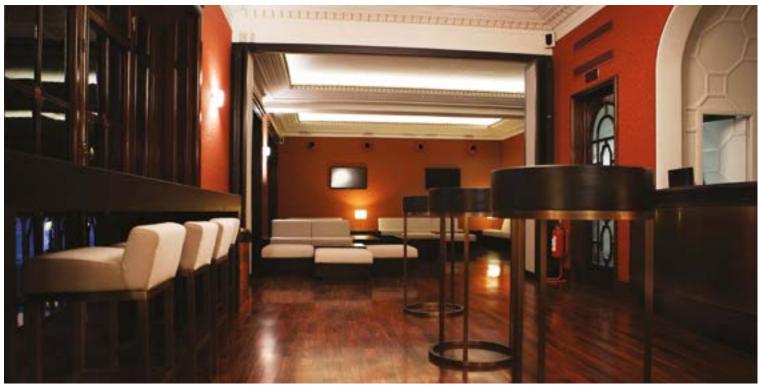

Production of custom-made furniture for an apartment in paris, and placement of leather flooring and onyx boiserie and polished brass.

| FIELD         | CUSTOMER | CATEGORY | LOCATION |
|---------------|----------|----------|----------|
| ENTERTAINMENT | PRIVATE  | CINEMA   | MILAN    |

Private cinema hall with the bar and lounge zone, which was realized by the direct provision of the pavements in the Rosewood. The waiting room with the custommade sofas, made from a rendering for the unique padded furniture.