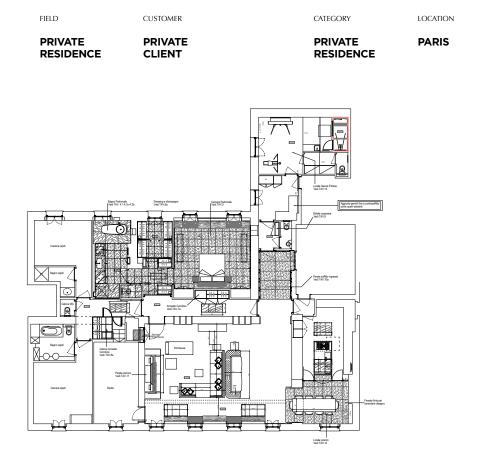

| FIELD     | CUSTOMER | CATEGORY  | LOCATION      |
|-----------|----------|-----------|---------------|
| PRIVATE   | PRIVATE  | PRIVATE   | S. PETERSBURG |
| RESIDENCE | CLIENT   | RESIDENCE |               |

Production of custom-made furniture for an apartment in paris, and placement of leather flooring and onyx boiserie and polished brass.

| FIELD         | CUSTOMER | CATEGORY | LOCATION |
|---------------|----------|----------|----------|
| ENTERTAINMENT | PRIVATE  | CINEMA   | MILAN    |