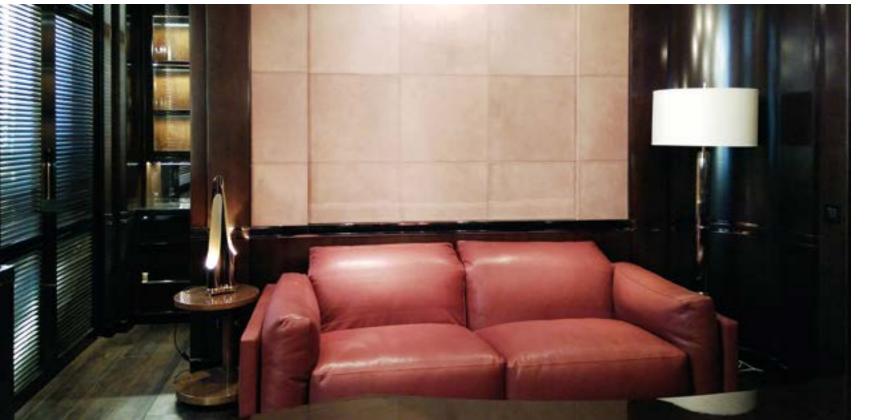

Production of custom-made furniture for an apartment in paris, and placement of leather flooring and onyx boiserie and polished brass.

| FIELD         | CUSTOMER | CATEGORY | LOCATION |
|---------------|----------|----------|----------|
| ENTERTAINMENT | PRIVATE  | CINEMA   | MILAN    |

Private cinema hall with the bar and lounge zone, which was realized by the direct provision of the pavements in the Rosewood. The waiting room with the custommade sofas, made from a rendering for the unique padded furniture.