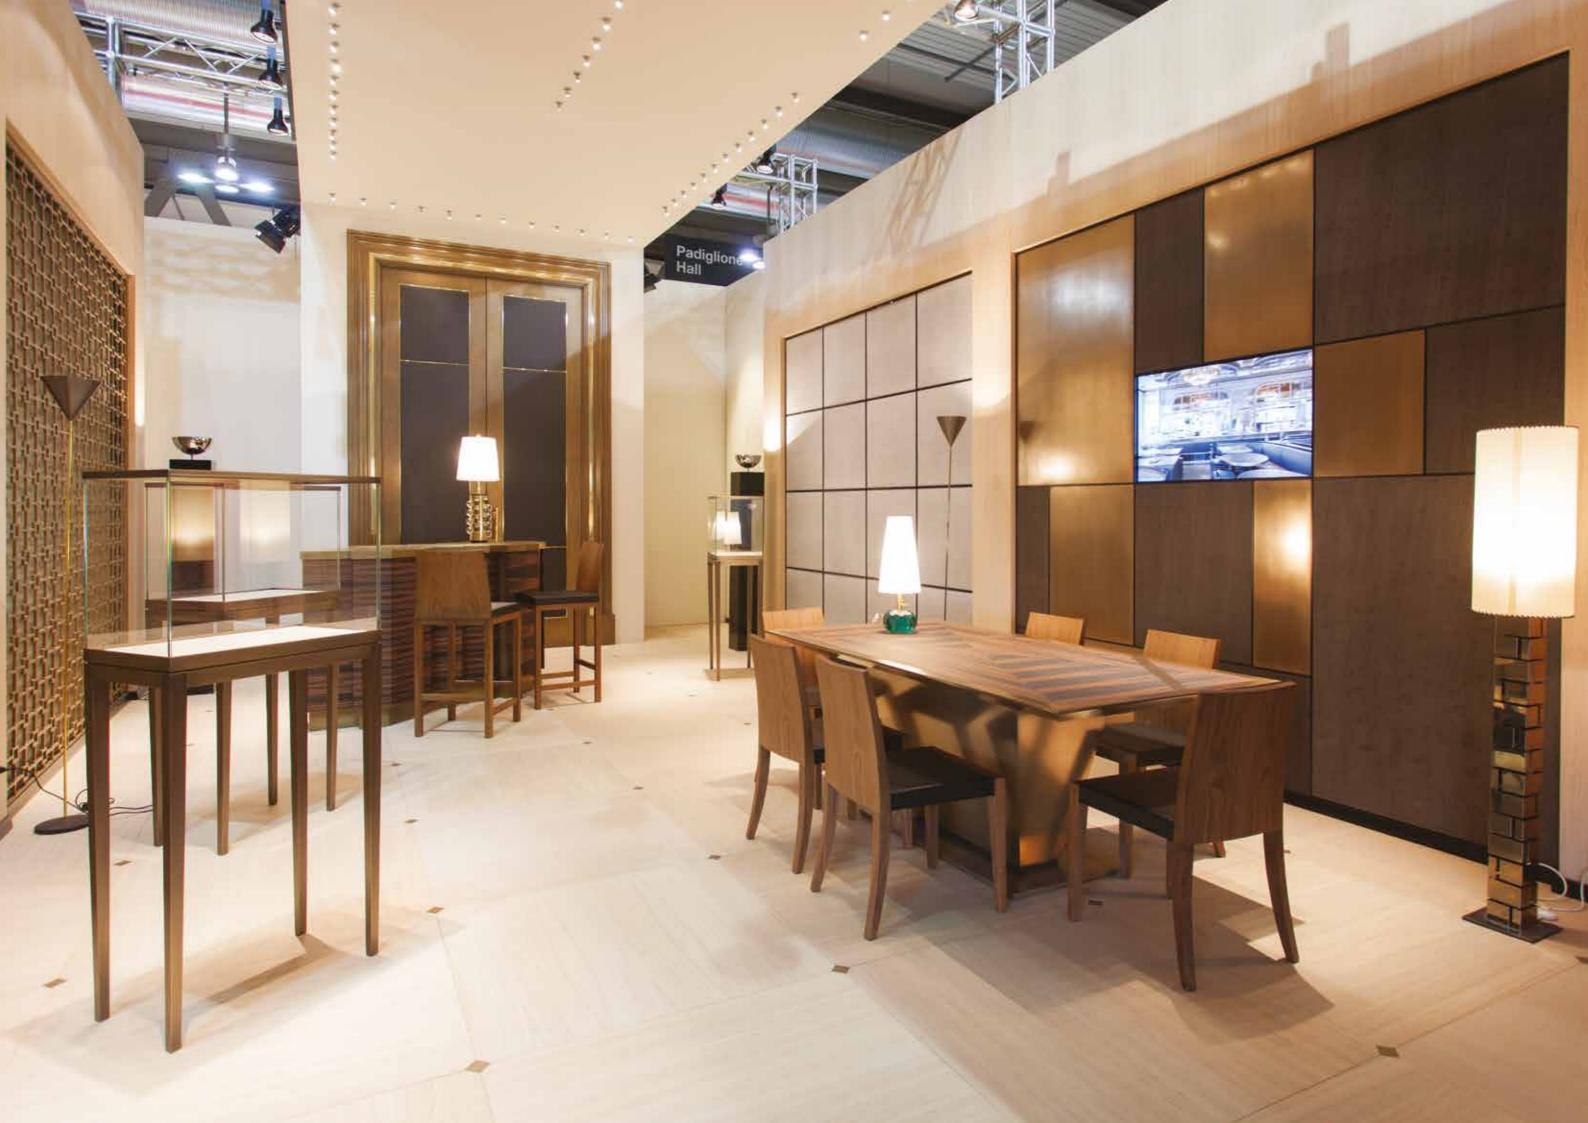

Liquid metal can be applied in several fields, thanks to the winning combination of high technology with our skillfulness in manual work/craftsmanship. From the finishes of objects, furniture, writing, logos including those for exteriors, to sculptures and for working indoor and outdoor elements such as grills, balusters, capitals, helicoidal structures etc.

## WHY LIQUID METAL?

The application of liquid metal has multiple benefits:

- Economic savings and time savings, because the process does not require moulds to be made for casting the metals or the use of foundries;
- Possibility to realize various shapes: curved, concave, engraved, intaglioed and special shapes.
- Possibility to obtain the shades required by mixing various coloured metals together, for example, brass and copper, bronze and gold.