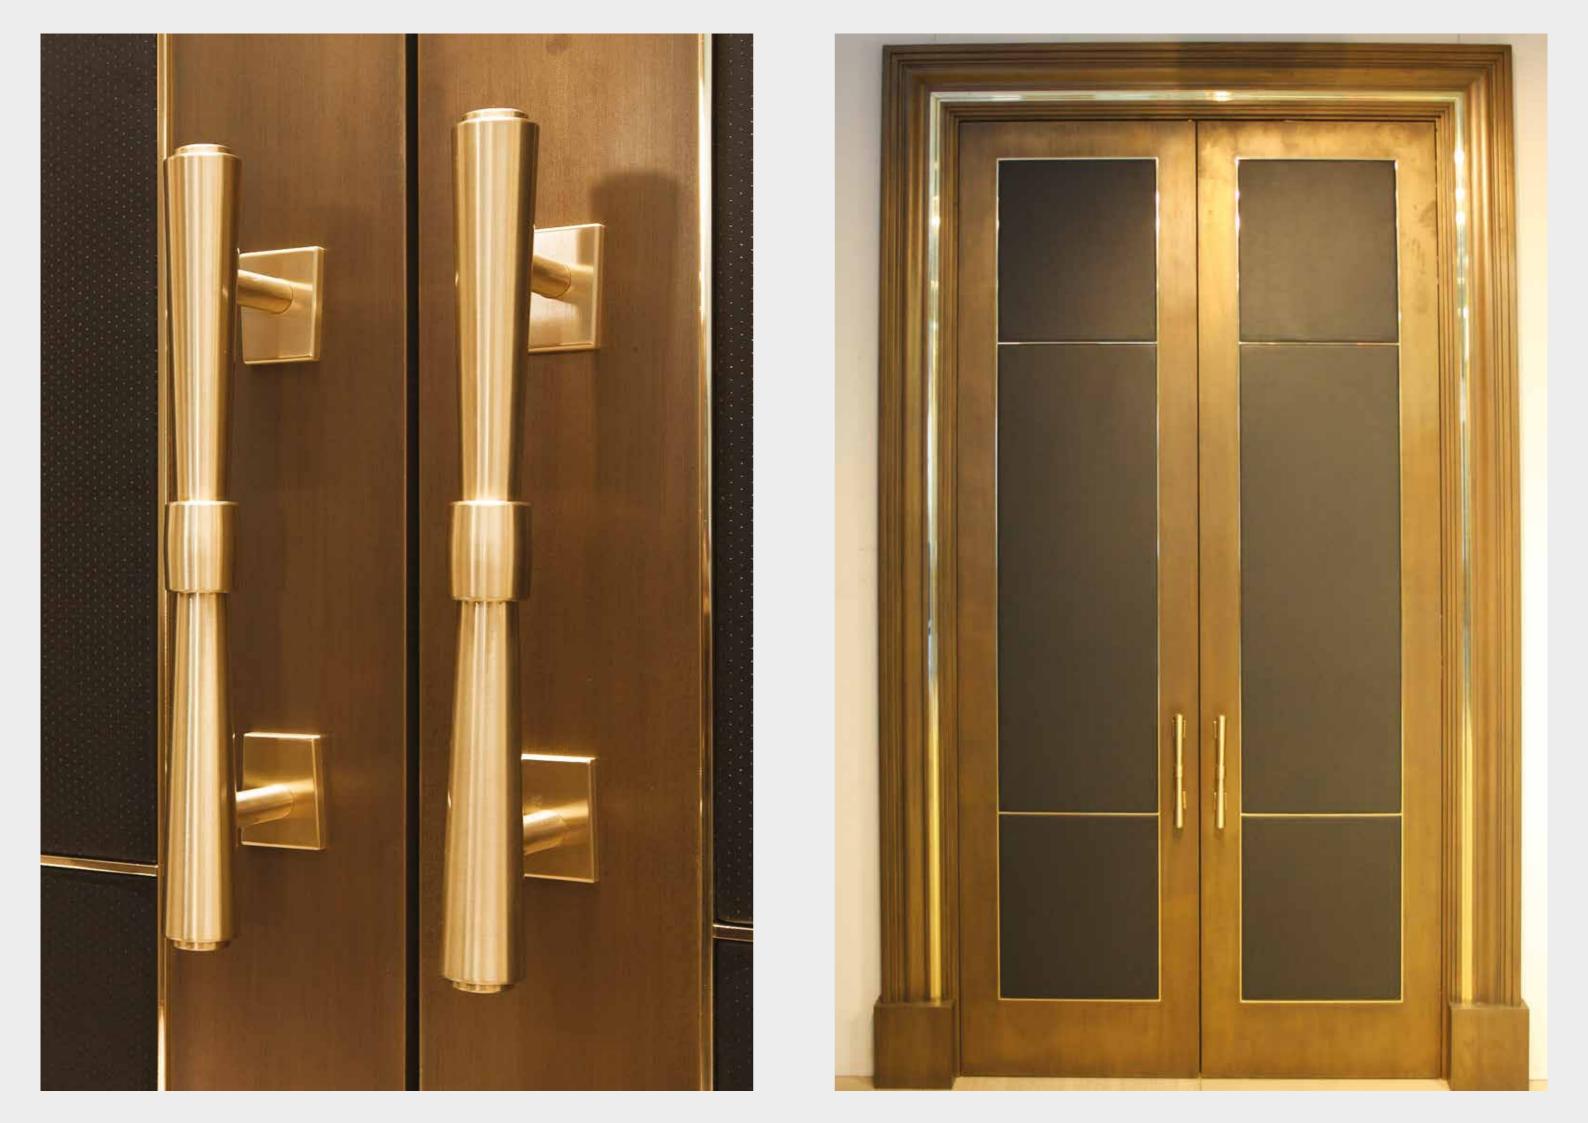

A thin, rigid covering can be applied to surfaces with any configuration, maintaining all the properties of non ferrous metals. The covering is a powder composed of nano particles of brass, copper, nickel, bronze, gold and their mixtures. Surfaces which have been finished with liquid metal, once smoothed, can be satinized, pickled, and polished like all metal surfaces.

Liquid metal can be applied in several fields, thanks to the winning combination of high technology with our skillfulness in manual work/craftsmanship. From the finishes of objects, furniture, writing, logos including those for exteriors, to sculptures and for working indoor and outdoor elements such as grills, balusters, capitals, helicoidal structures etc.