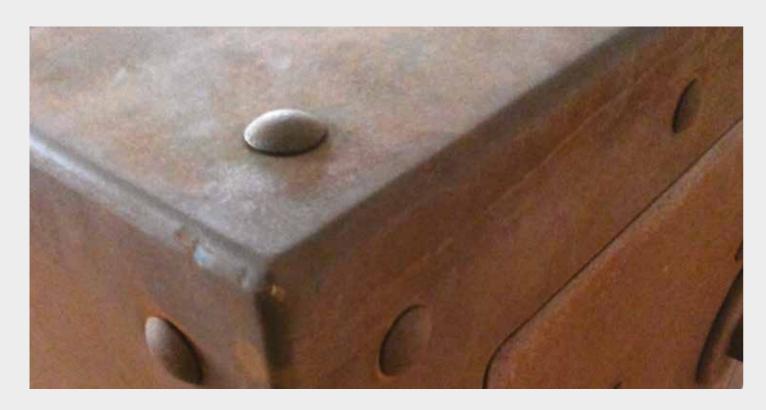

A thin, rigid covering can be applied to surfaces with any configuration, maintaining all the properties of non ferrous metals. The covering is a powder composed of nano particles of brass, copper, nickel, bronze, gold and their mixtures. Surfaces which have been finished with liquid metal, once smoothed, can be satinized, pickled, and polished like all metal surfaces.

Liquid metal can be applied in several fields, thanks to the winning combination of high technology with our skillfulness in manual work/craftsmanship. From the finishes of objects, furniture, writing, logos including those for exteriors, to sculptures and for working indoor and outdoor elements such as grills, balusters, capitals, helicoidal structures etc.

In some cases the use of metal sheets together with the liquid metal is recommended, depending on the project to be carried out. Our technicians are at your disposal to carry out a technical and commercial evaluation of your projects.