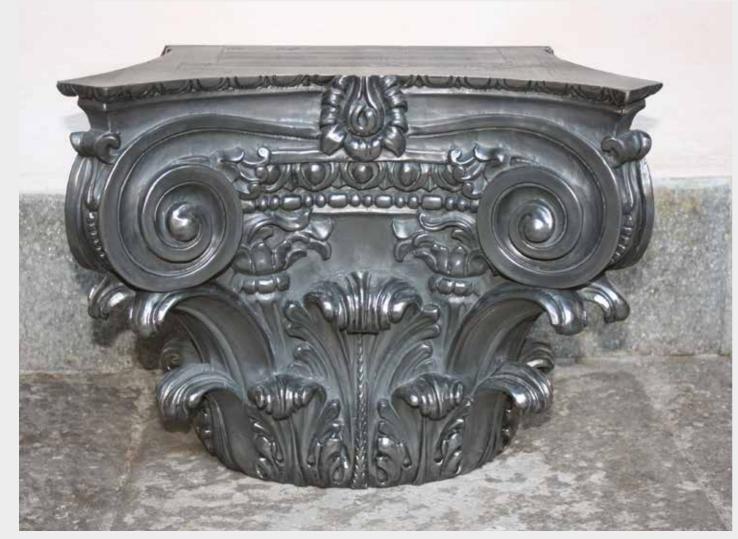

Liquid metal can be applied in several fields, thanks to the winning combination of high technology with our skillfulness in manual work/craftsmanship. From the finishes of objects, furniture, writing, logos including those for exteriors, to sculptures and for working indoor and outdoor elements such as grills, balusters, capitals, helicoidal structures etc.