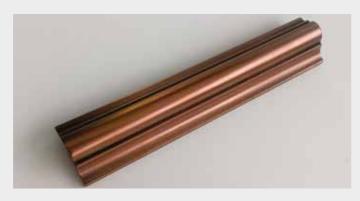

A thin, rigid covering can be applied to surfaces with any configuration, maintaining all the properties of non ferrous metals. The covering is a powder composed of nano particles of brass, copper, nickel, bronze, gold and their mixtures. Surfaces which have been finished with liquid metal, once smoothed, can be satinized, pickled, and polished like all metal surfaces.

Liquid metal can be applied in several fields, thanks to the winning combination of high technology with our skillfulness in manual work/craftsmanship. From the finishes of objects, furniture, writing, logos including those for exteriors, to sculptures and for working indoor and outdoor elements such as grills, balusters, capitals, helicoidal structures etc.