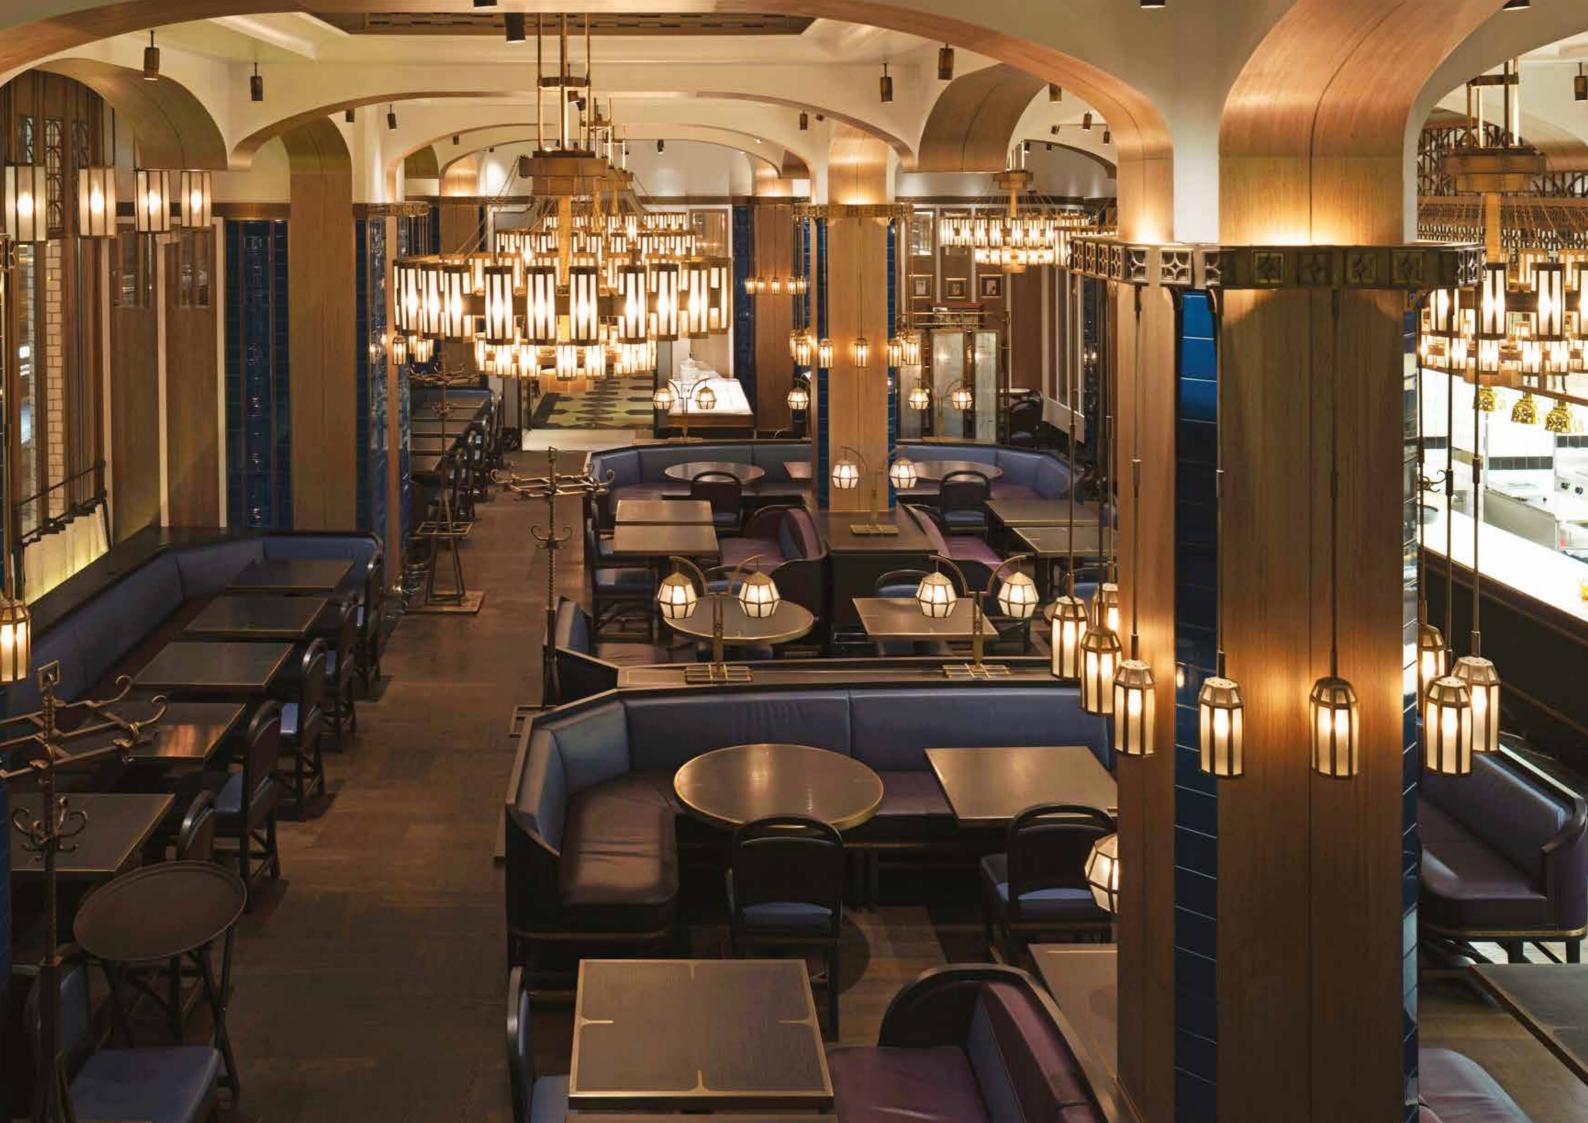

Liquid metal can be applied in several fields, thanks to the winning combination of high technology with our skillfulness in manual work/craftsmanship. From the finishes of objects, furniture, writing, logos including those for exteriors, to sculptures and for working indoor and outdoor elements such as grills, balusters, capitals, helicoidal structures etc.

# **TYPES OF APPLICATION**