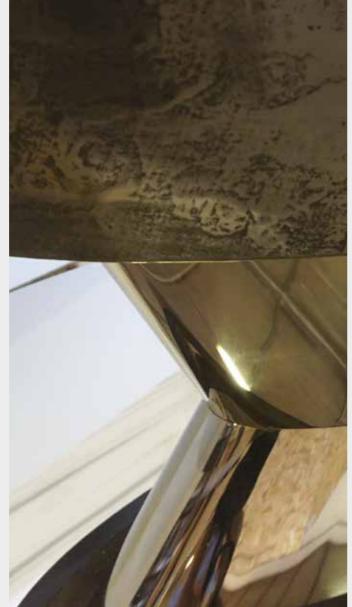

A thin, rigid covering can be applied to surfaces with any configuration, maintaining all the properties of non ferrous metals. The covering is a powder composed of nano particles of brass, copper, nickel, bronze, gold and their mixtures. Surfaces which have been finished with liquid metal, once smoothed, can be satinized, pickled, and polished like all metal surfaces.

Liquid metal can be applied in several fields, thanks to the winning combination of high technology with our skillfulness in manual work/craftsmanship. From the finishes of objects, furniture, writing, logos including those for exteriors, to sculptures and for working indoor and outdoor elements such as grills, balusters, capitals, helicoidal structures etc.