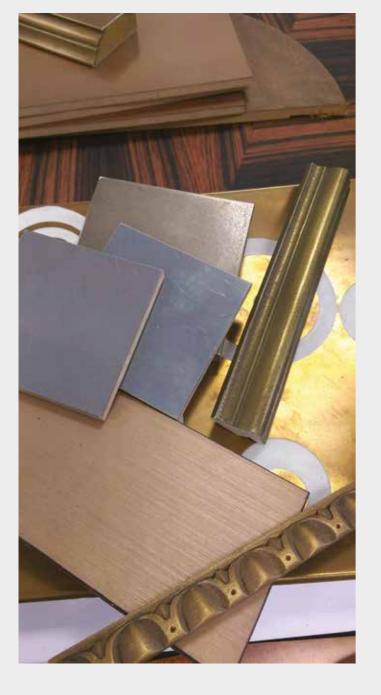

A thin, rigid covering can be applied to surfaces with any configuration, maintaining all the properties of non ferrous metals. The covering is a powder composed of nano particles of brass, copper, nickel, bronze, gold and their mixtures. Surfaces which have been finished with liquid metal, once smoothed, can be satinized, pickled, and polished like all metal surfaces.

Liquid metal can be applied in several fields, thanks to the winning combination of high technology with our skillfulness in manual work/craftsmanship. From the finishes of objects, furniture, writing, logos including those for exteriors, to sculptures and for working indoor and outdoor elements such as grills, balusters, capitals, helicoidal structures etc.