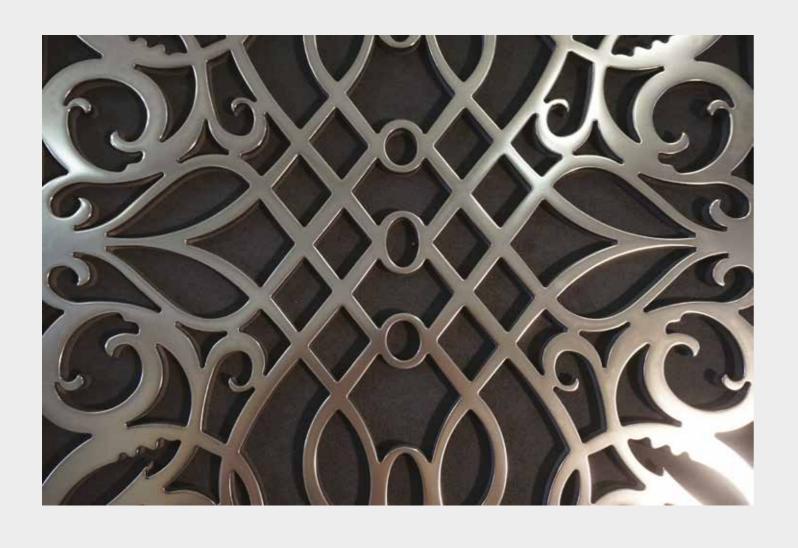

# **CUSTOM FRETWORKS**

A thin, rigid covering can be applied to surfaces with any configuration, maintaining all the properties of non ferrous metals. The covering is a powder composed of nano particles of brass, copper, nickel, bronze, gold and their mixtures. Surfaces which have been finished with liquid metal, once smoothed, can be satinized, pickled, and polished like all metal surfaces.

Liquid metal can be applied in several fields, thanks to the winning combination of high technology with our skillfulness in manual work/craftsmanship. From the finishes of objects, furniture, writing, logos including those for exteriors, to sculptures and for working indoor and outdoor elements such as grills, balusters, capitals, helicoidal structures etc.