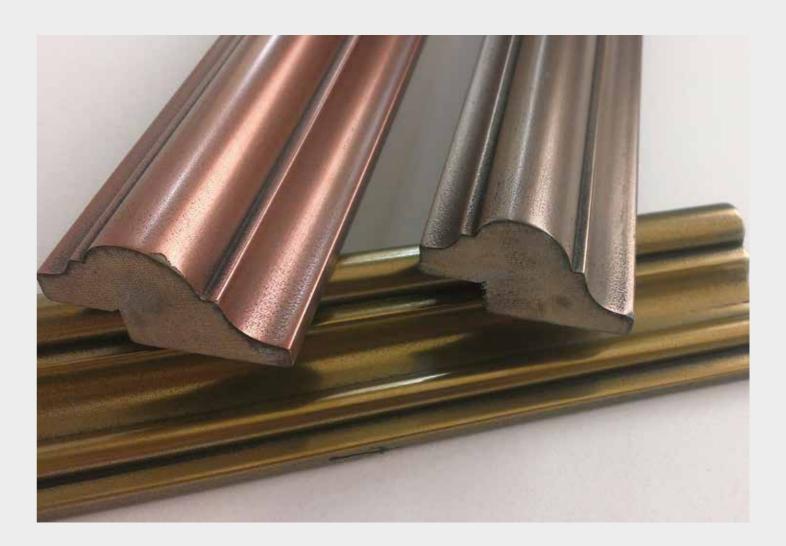

A thin, rigid covering can be applied to surfaces with any configuration, maintaining all the properties of non ferrous metals. The covering is a powder composed of nano particles of brass, copper, nickel, bronze, gold and their mixtures. Surfaces which have been finished with liquid metal, once smoothed, can be satinized, pickled, and polished like all metal surfaces.

## WHY LIQUID METAL?

The application of liquid metal has multiple benefits:

- Economic savings and time savings, because the process does not require moulds to be made for casting the metals or the use of foundries;
- Possibility to realize various shapes: curved, concave, engraved, intaglioed and special shapes.
- Possibility to obtain the shades required by mixing various coloured metals together, for example, brass and copper, bronze and gold.