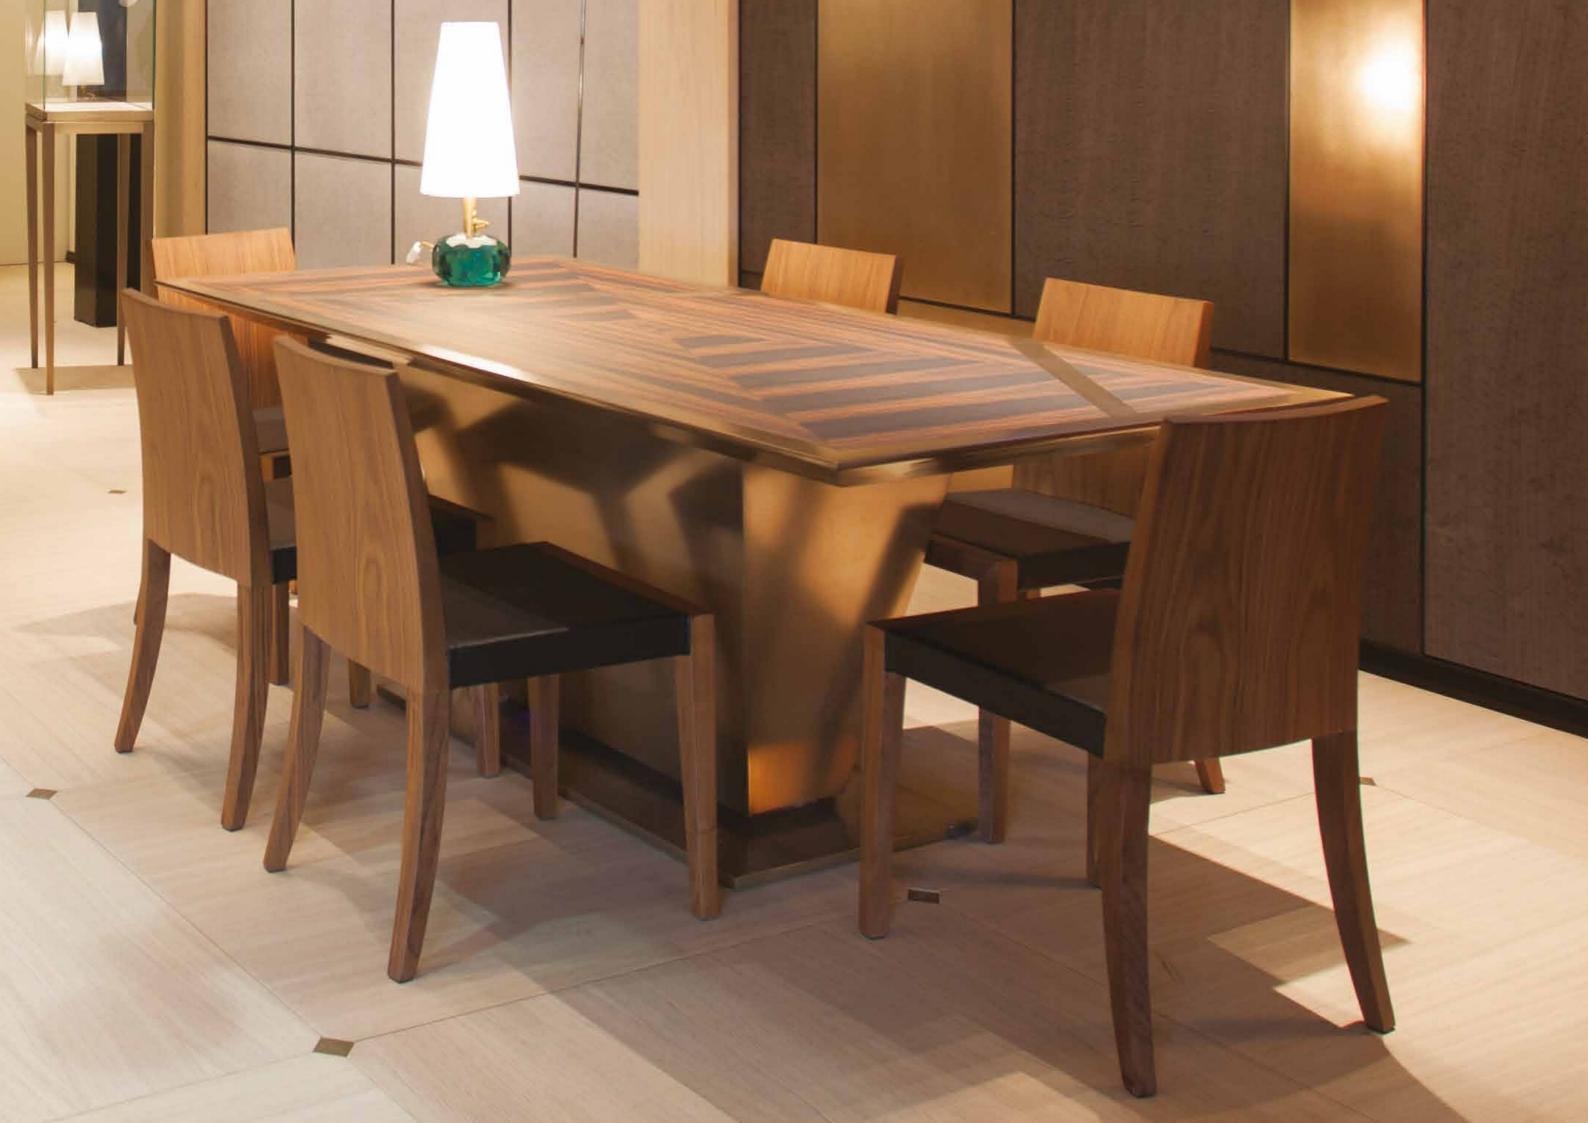

# LIQUID METAL

BESPOKE SOLUTIONS FOR PRIVATE AND PUBLIC INTERIORS AND ARCHITECTURE

## **CESARE FERRARI LAB**

Cesare Ferrari Lab is an innovative research laboratory in the field of furnishings, items for interiors and designer objects.

Recently, one of the most interesting innovations is the so called "liquid metal" finish, that is, the possibility to give any solid surface a real metal coating.

A thin, rigid covering can be applied to surfaces with any configuration, maintaining all the properties of non ferrous metals. The covering is a powder composed of nano particles of brass, copper, nickel, bronze, gold and their mixtures. Surfaces which have been finished with liquid metal, once smoothed, can be satinized, pickled, and polished like all metal surfaces.

Liquid metal can be applied in several fields, thanks to the winning combination of high technology with our skillfulness in manual work/craftsmanship. From the finishes of objects, furniture, writing, logos including those for exteriors, to sculptures and for working indoor and outdoor elements such as grills, balusters, capitals, helicoidal structures etc.