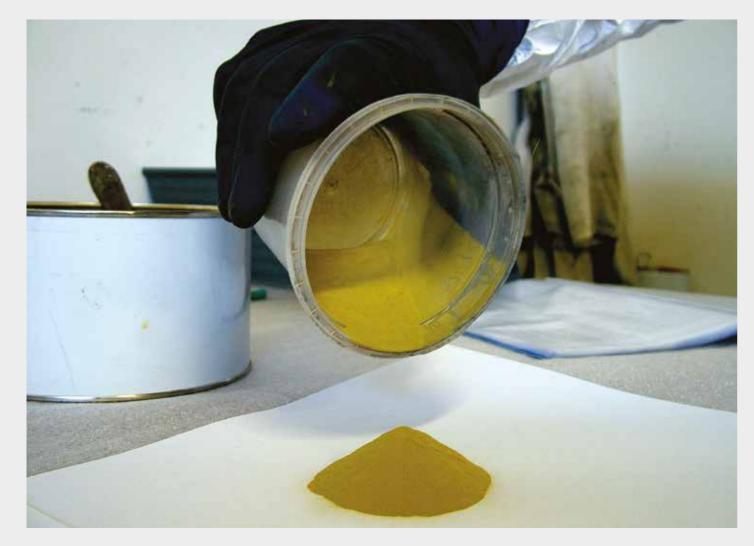

A thin, rigid covering can be applied to surfaces with any configuration, maintaining all the properties of non ferrous metals. The covering is a powder composed of nano particles of brass, copper, nickel, bronze, gold and their mixtures. Surfaces which have been finished with liquid metal, once smoothed, can be satinized, pickled, and polished like all metal surfaces.

# **TYPES OF APPLICATION**