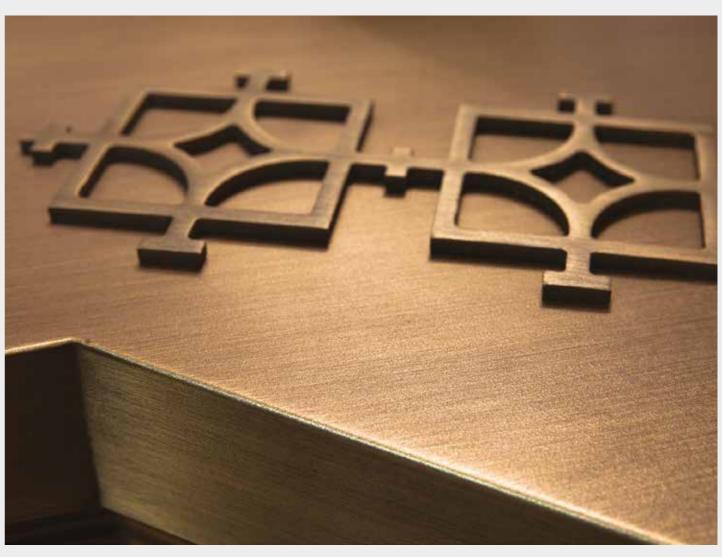

# **CUSTOM FRETWORKS**

A thin, rigid covering can be applied to surfaces with any configuration, maintaining all the properties of non ferrous metals. The covering is a powder composed of nano particles of brass, copper, nickel, bronze, gold and their mixtures. Surfaces which have been finished with liquid metal, once smoothed, can be satinized, pickled, and polished like all metal surfaces.

Liquid metal can be applied in several fields, thanks to the winning combination of high technology with our skillfulness in manual work/craftsmanship. From the finishes of objects, furniture, writing, logos including those for exteriors, to sculptures and for working indoor and outdoor elements such as grills, balusters, capitals, helicoidal structures etc.