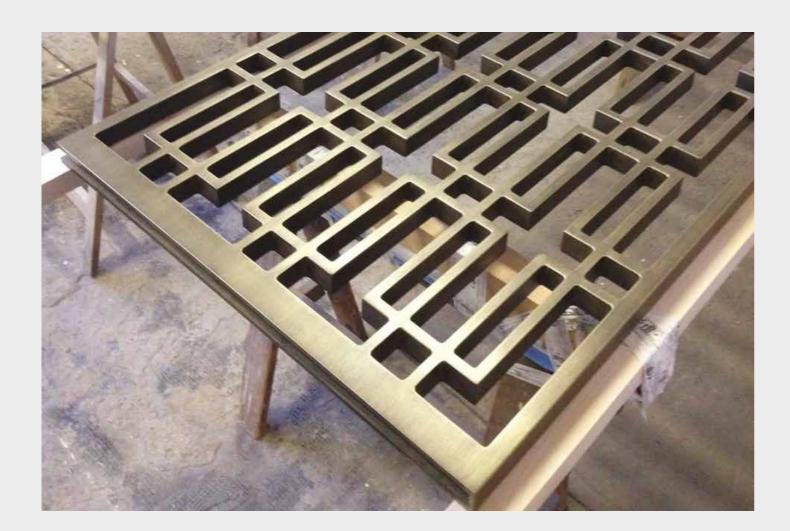

# **CUSTOM FRETWORKS**

# **TYPES OF APPLICATION**

## WHY LIQUID METAL?

The application of liquid metal has multiple benefits:

- Economic savings and time savings, because the process does not require moulds to be made for casting the metals or the use of foundries;
- Possibility to realize various shapes: curved, concave, engraved, intaglioed and special shapes.
- Possibility to obtain the shades required by mixing various coloured metals together, for example, brass and copper, bronze and gold.