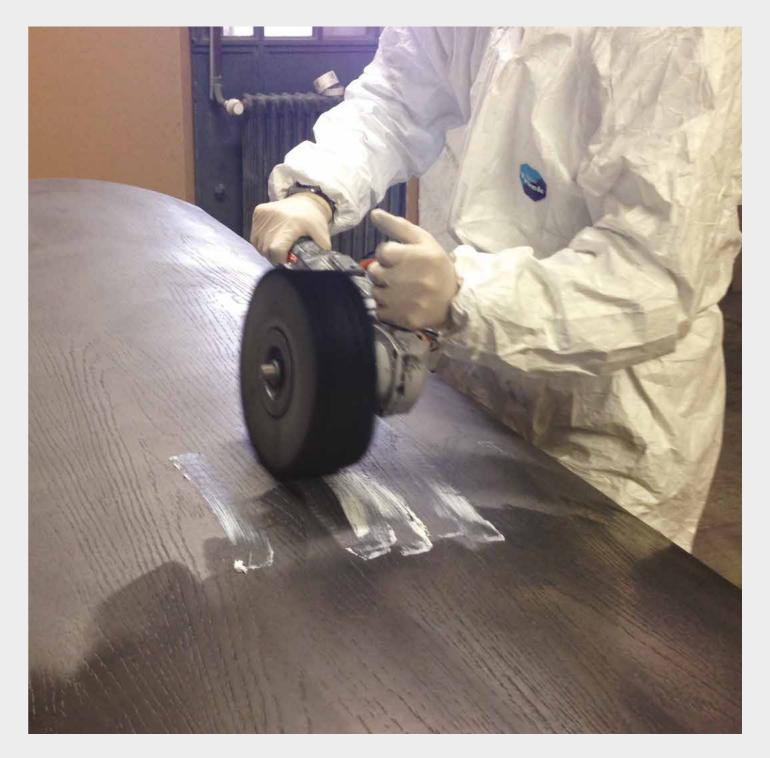

# **TYPES OF APPLICATION**

A thin, rigid covering can be applied to surfaces with any configuration, maintaining all the properties of non ferrous metals. The covering is a powder composed of nano particles of brass, copper, nickel, bronze, gold and their mixtures. Surfaces which have been finished with liquid metal, once smoothed, can be satinized, pickled, and polished like all metal surfaces.