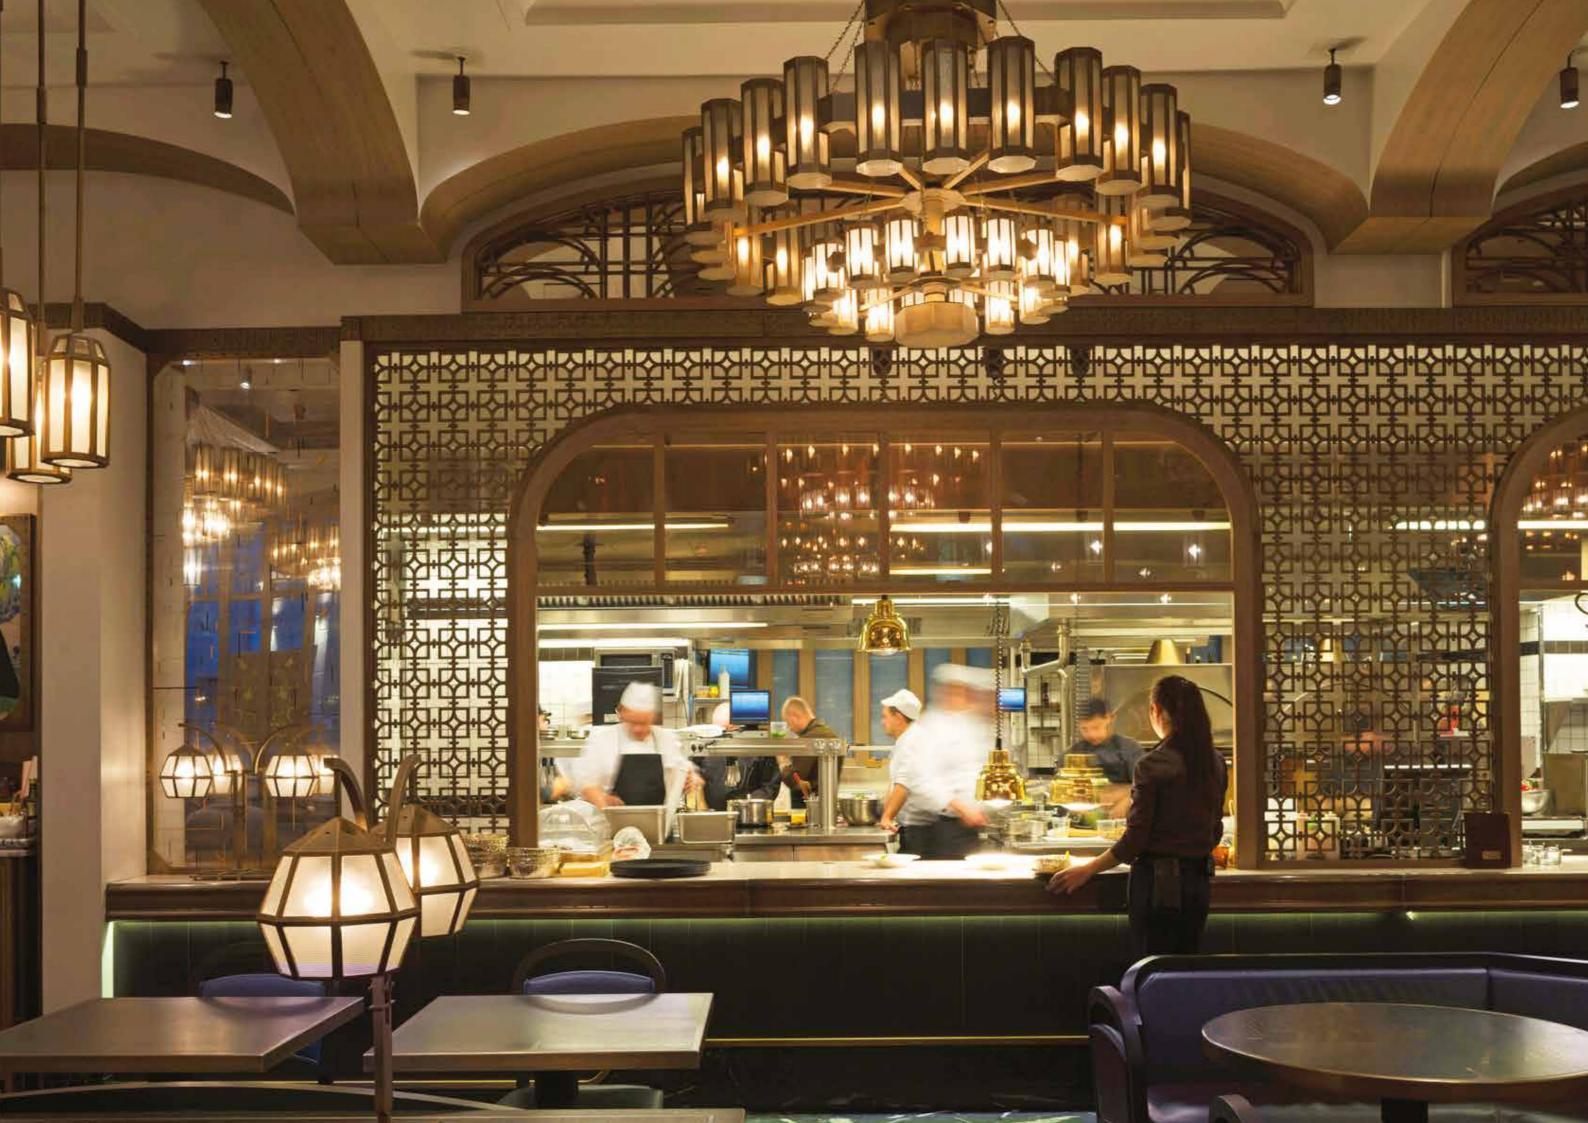

Liquid metal can be applied in several fields, thanks to the winning combination of high technology with our skillfulness in manual work/craftsmanship. From the finishes of objects, furniture, writing, logos including those for exteriors, to sculptures and for working indoor and outdoor elements such as grills, balusters, capitals, helicoidal structures etc.

# **CUSTOM FRETWORKS**

# **TYPES OF APPLICATION**