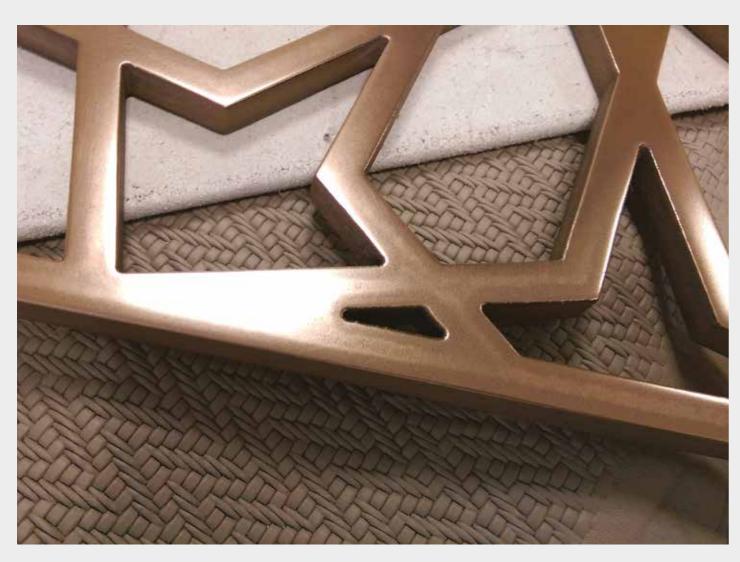

A thin, rigid covering can be applied to surfaces with any configuration, maintaining all the properties of non ferrous metals. The covering is a powder composed of nano particles of brass, copper, nickel, bronze, gold and their mixtures. Surfaces which have been finished with liquid metal, once smoothed, can be satinized, pickled, and polished like all metal surfaces.

## WHY LIQUID METAL?

The application of liquid metal has multiple benefits:

- Economic savings and time savings, because the process does not require moulds to be made for casting the metals or the use of foundries;
- Possibility to realize various shapes: curved, concave, engraved, intaglioed and special shapes.
- Possibility to obtain the shades required by mixing various coloured metals together, for example, brass and copper, bronze and gold.