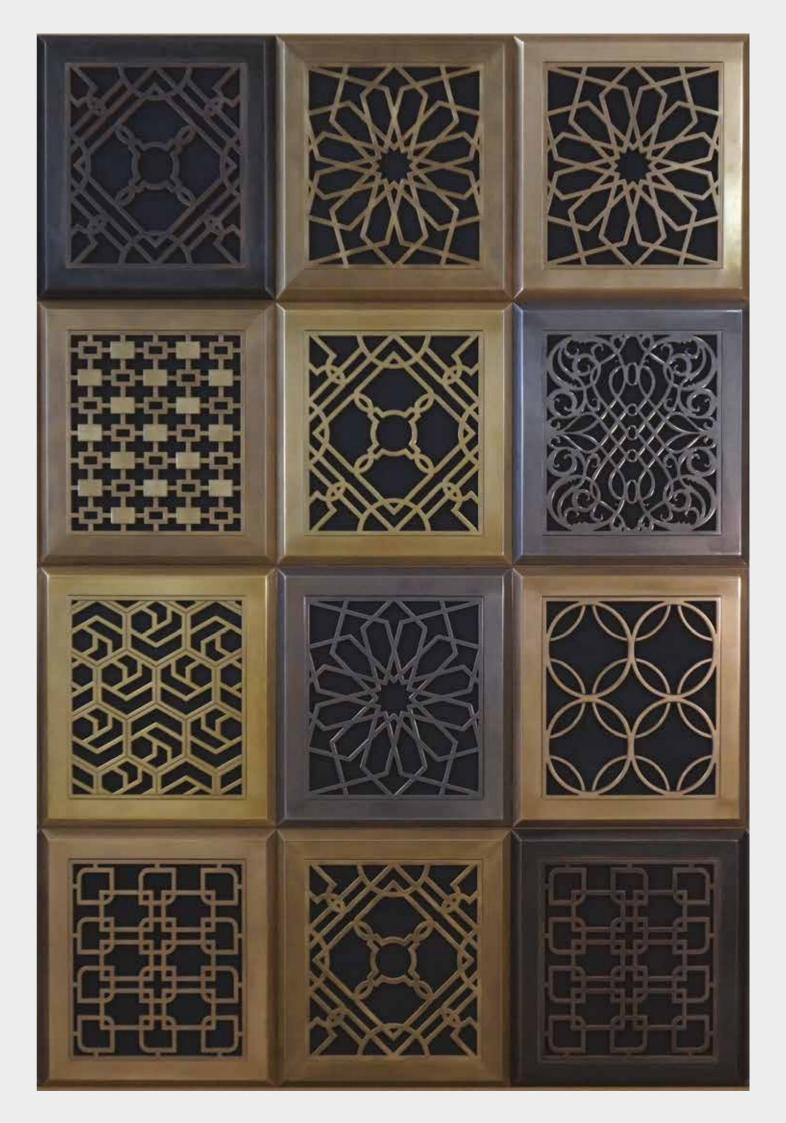

# **TYPES OF APPLICATION**

## WHY LIQUID METAL?

The application of liquid metal has multiple benefits:

- Economic savings and time savings, because the process does not require moulds to be made for casting the metals or the use of foundries;
- Possibility to realize various shapes: curved, concave, engraved, intaglioed and special shapes.
- Possibility to obtain the shades required by mixing various coloured metals together, for example, brass and copper, bronze and gold.