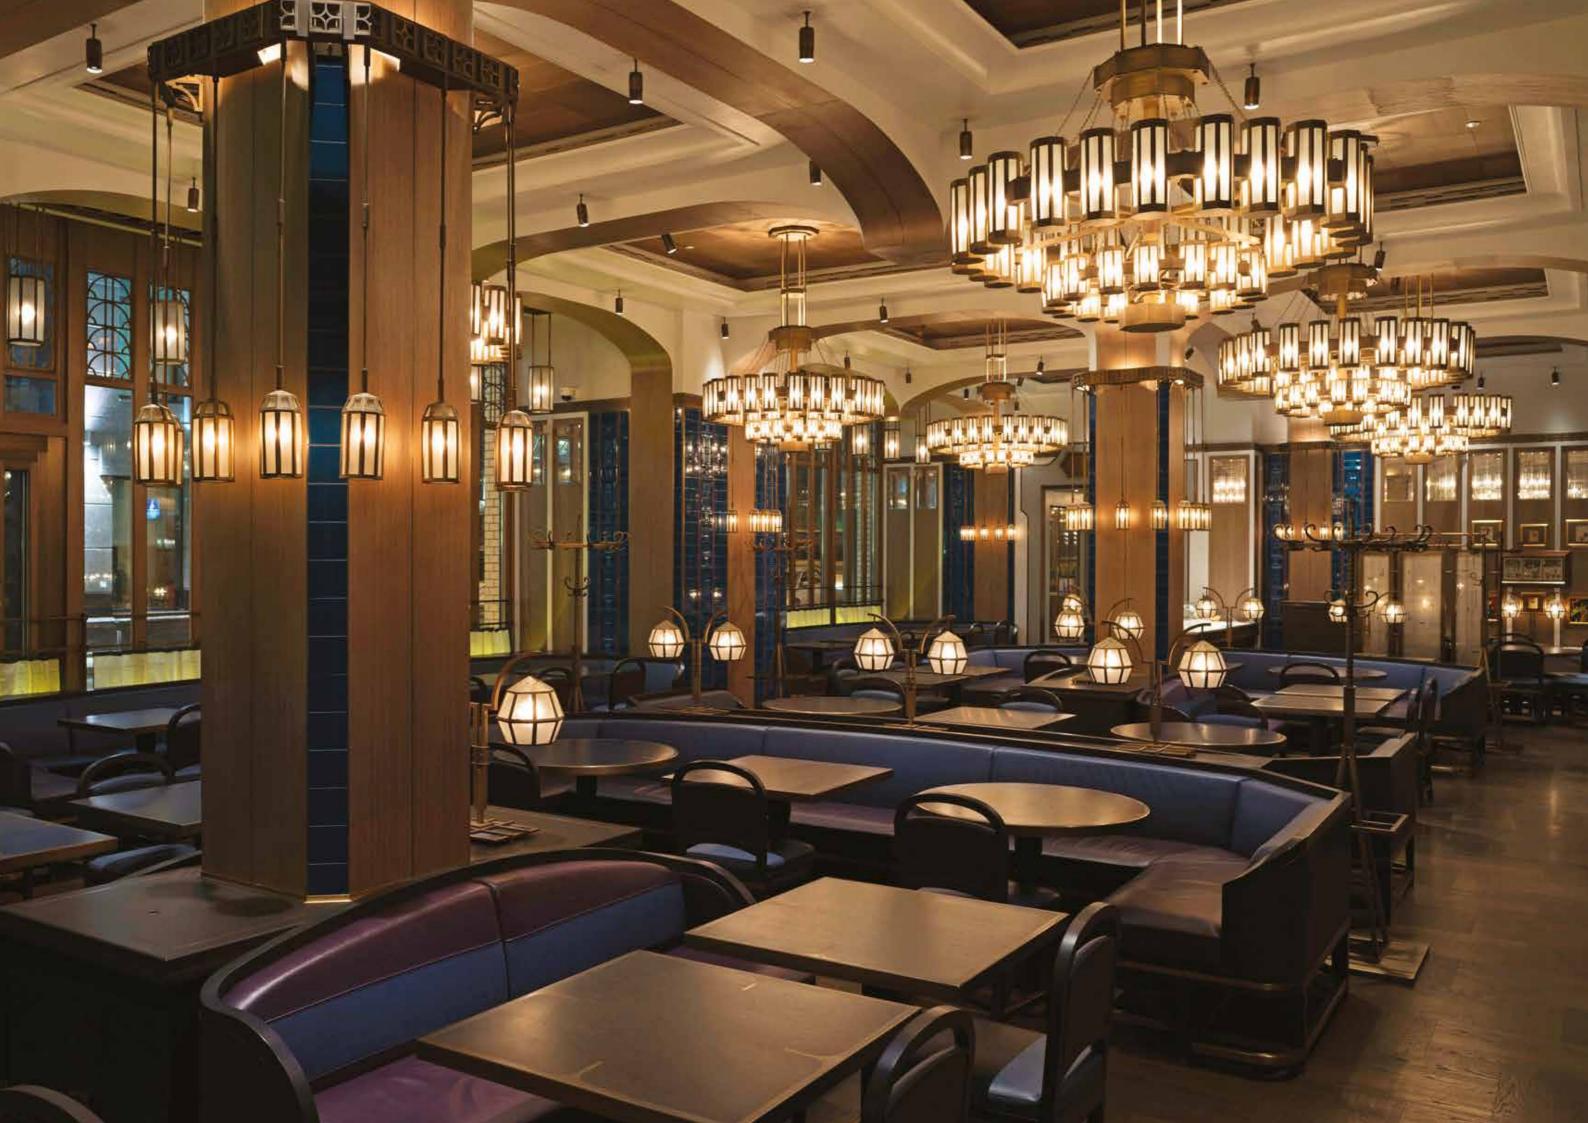

Liquid metal can be applied in several fields, thanks to the winning combination of high technology with our skillfulness in manual work/craftsmanship. From the finishes of objects, furniture, writing, logos including those for exteriors, to sculptures and for working indoor and outdoor elements such as grills, balusters, capitals, helicoidal structures etc.

# **CUSTOM FRETWORKS**

# **TYPES OF APPLICATION**