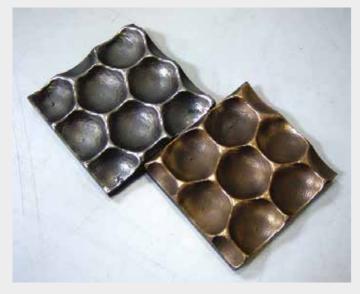

A thin, rigid covering can be applied to surfaces with any configuration, maintaining all the properties of non ferrous metals. The covering is a powder composed of nano particles of brass, copper, nickel, bronze, gold and their mixtures. Surfaces which have been finished with liquid metal, once smoothed, can be satinized, pickled, and polished like all metal surfaces.

Liquid metal can be applied in several fields, thanks to the winning combination of high technology with our skillfulness in manual work/craftsmanship. From the finishes of objects, furniture, writing, logos including those for exteriors, to sculptures and for working indoor and outdoor elements such as grills, balusters, capitals, helicoidal structures etc.

## WHY LIQUID METAL?

The application of liquid metal has multiple benefits:

- Economic savings and time savings, because the process does not require moulds to be made for casting the metals or the use of foundries;
- Possibility to realize various shapes: curved, concave, engraved, intaglioed and special shapes.
- Possibility to obtain the shades required by mixing various coloured metals together, for example, brass and copper, bronze and gold.