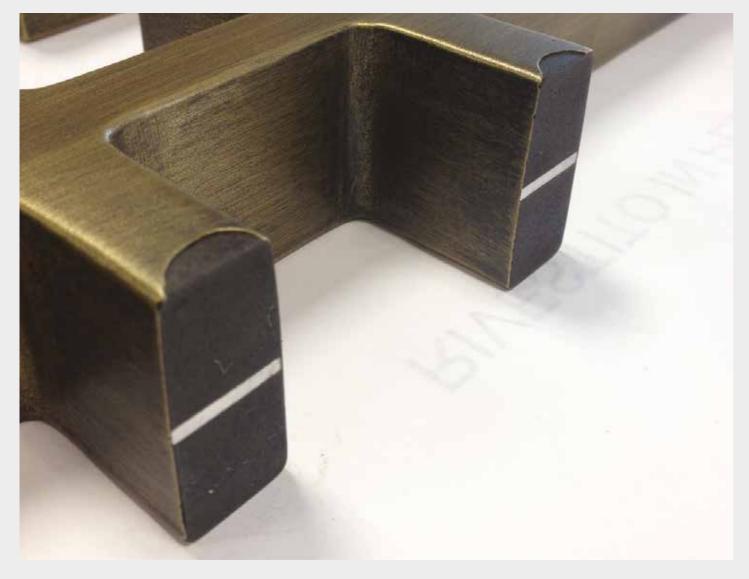

A thin, rigid covering can be applied to surfaces with any configuration, maintaining all the properties of non ferrous metals. The covering is a powder composed of nano particles of brass, copper, nickel, bronze, gold and their mixtures. Surfaces which have been finished with liquid metal, once smoothed, can be satinized, pickled, and polished like all metal surfaces.

## WHY LIQUID METAL?

The application of liquid metal has multiple benefits:

- Economic savings and time savings, because the process does not require moulds to be made for casting the metals or the use of foundries;
- Possibility to realize various shapes: curved, concave, engraved, intaglioed and special shapes.
- Possibility to obtain the shades required by mixing various coloured metals together, for example, brass and copper, bronze and gold.