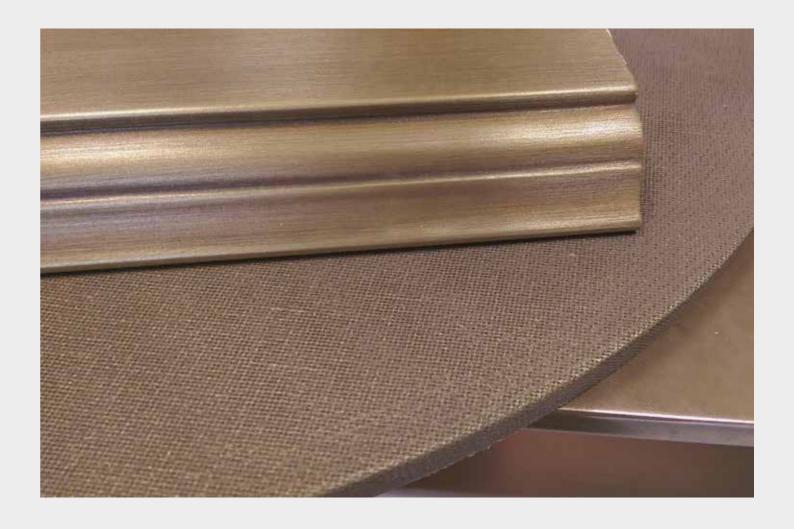

A thin, rigid covering can be applied to surfaces with any configuration, maintaining all the properties of non ferrous metals. The covering is a powder composed of nano particles of brass, copper, nickel, bronze, gold and their mixtures. Surfaces which have been finished with liquid metal, once smoothed, can be satinized, pickled, and polished like all metal surfaces.

Liquid metal can be applied in several fields, thanks to the winning combination of high technology with our skillfulness in manual work/craftsmanship. From the finishes of objects, furniture, writing, logos including those for exteriors, to sculptures and for working indoor and outdoor elements such as grills, balusters, capitals, helicoidal structures etc.

## WHY LIQUID METAL?

The application of liquid metal has multiple benefits:

- Economic savings and time savings, because the process does not require moulds to be made for casting the metals or the use of foundries;
- Possibility to realize various shapes: curved, concave, engraved, intaglioed and special shapes.
- Possibility to obtain the shades required by mixing various coloured metals together, for example, brass and copper, bronze and gold.