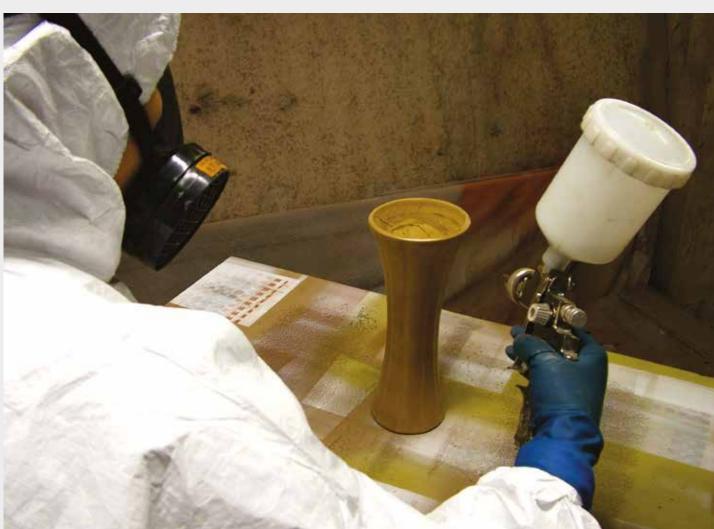

# **TYPES OF APPLICATION**

A thin, rigid covering can be applied to surfaces with any configuration, maintaining all the properties of non ferrous metals. The covering is a powder composed of nano particles of brass, copper, nickel, bronze, gold and their mixtures. Surfaces which have been finished with liquid metal, once smoothed, can be satinized, pickled, and polished like all metal surfaces.