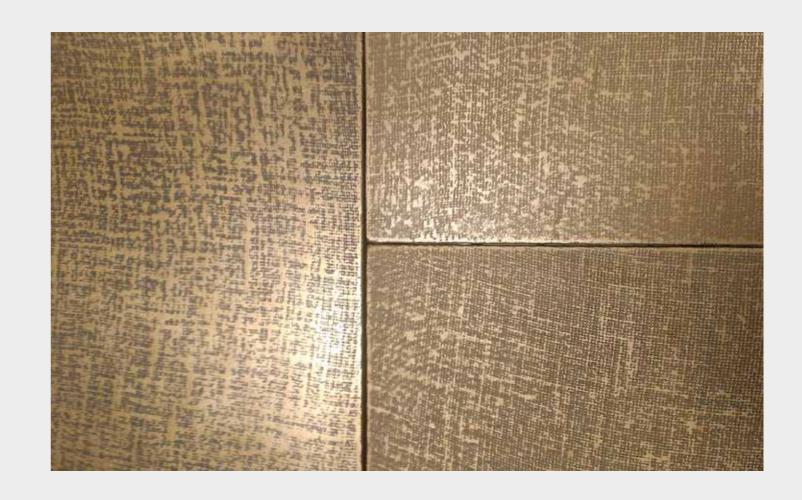

A thin, rigid covering can be applied to surfaces with any configuration, maintaining all the properties of non ferrous metals. The covering is a powder composed of nano particles of brass, copper, nickel, bronze, gold and their mixtures. Surfaces which have been finished with liquid metal, once smoothed, can be satinized, pickled, and polished like all metal surfaces.

Liquid metal can be applied in several fields, thanks to the winning combination of high technology with our skillfulness in manual work/craftsmanship. From the finishes of objects, furniture, writing, logos including those for exteriors, to sculptures and for working indoor and outdoor elements such as grills, balusters, capitals, helicoidal structures etc.