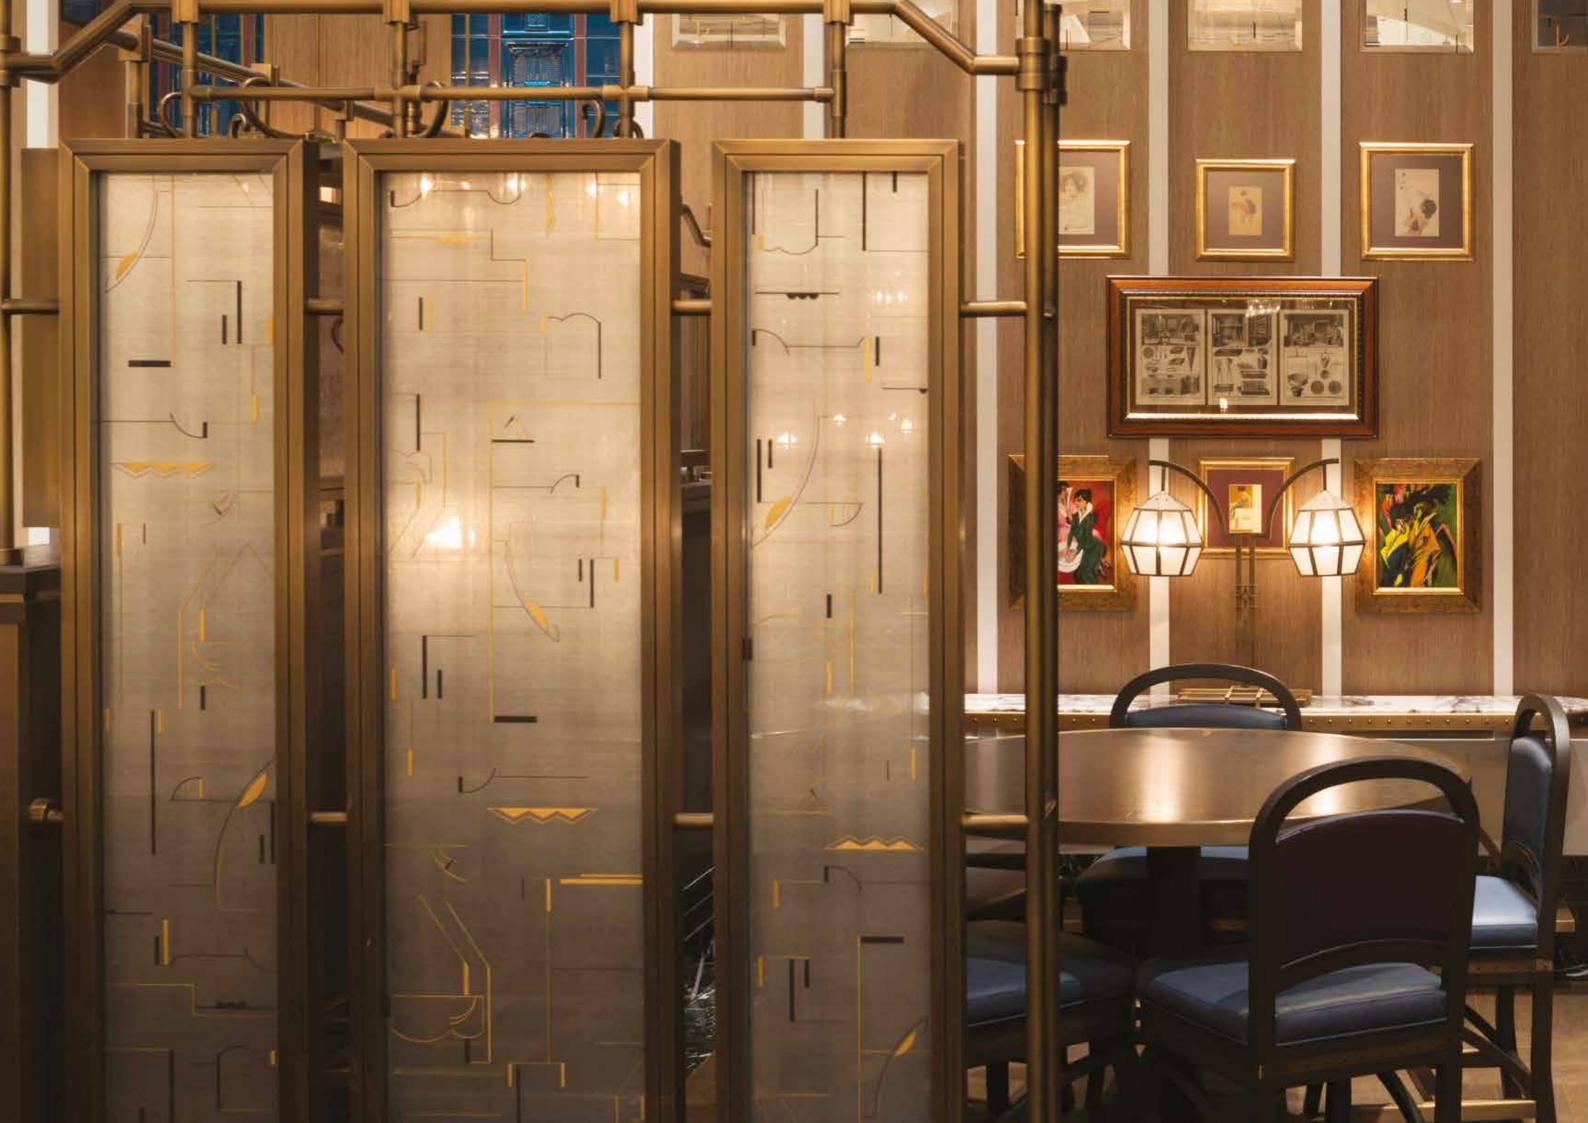

Liquid metal can be applied in several fields, thanks to the winning combination of high technology with our skillfulness in manual work/craftsmanship. From the finishes of objects, furniture, writing, logos including those for exteriors, to sculptures and for working indoor and outdoor elements such as grills, balusters, capitals, helicoidal structures etc.

# **CUSTOM FRETWORKS**