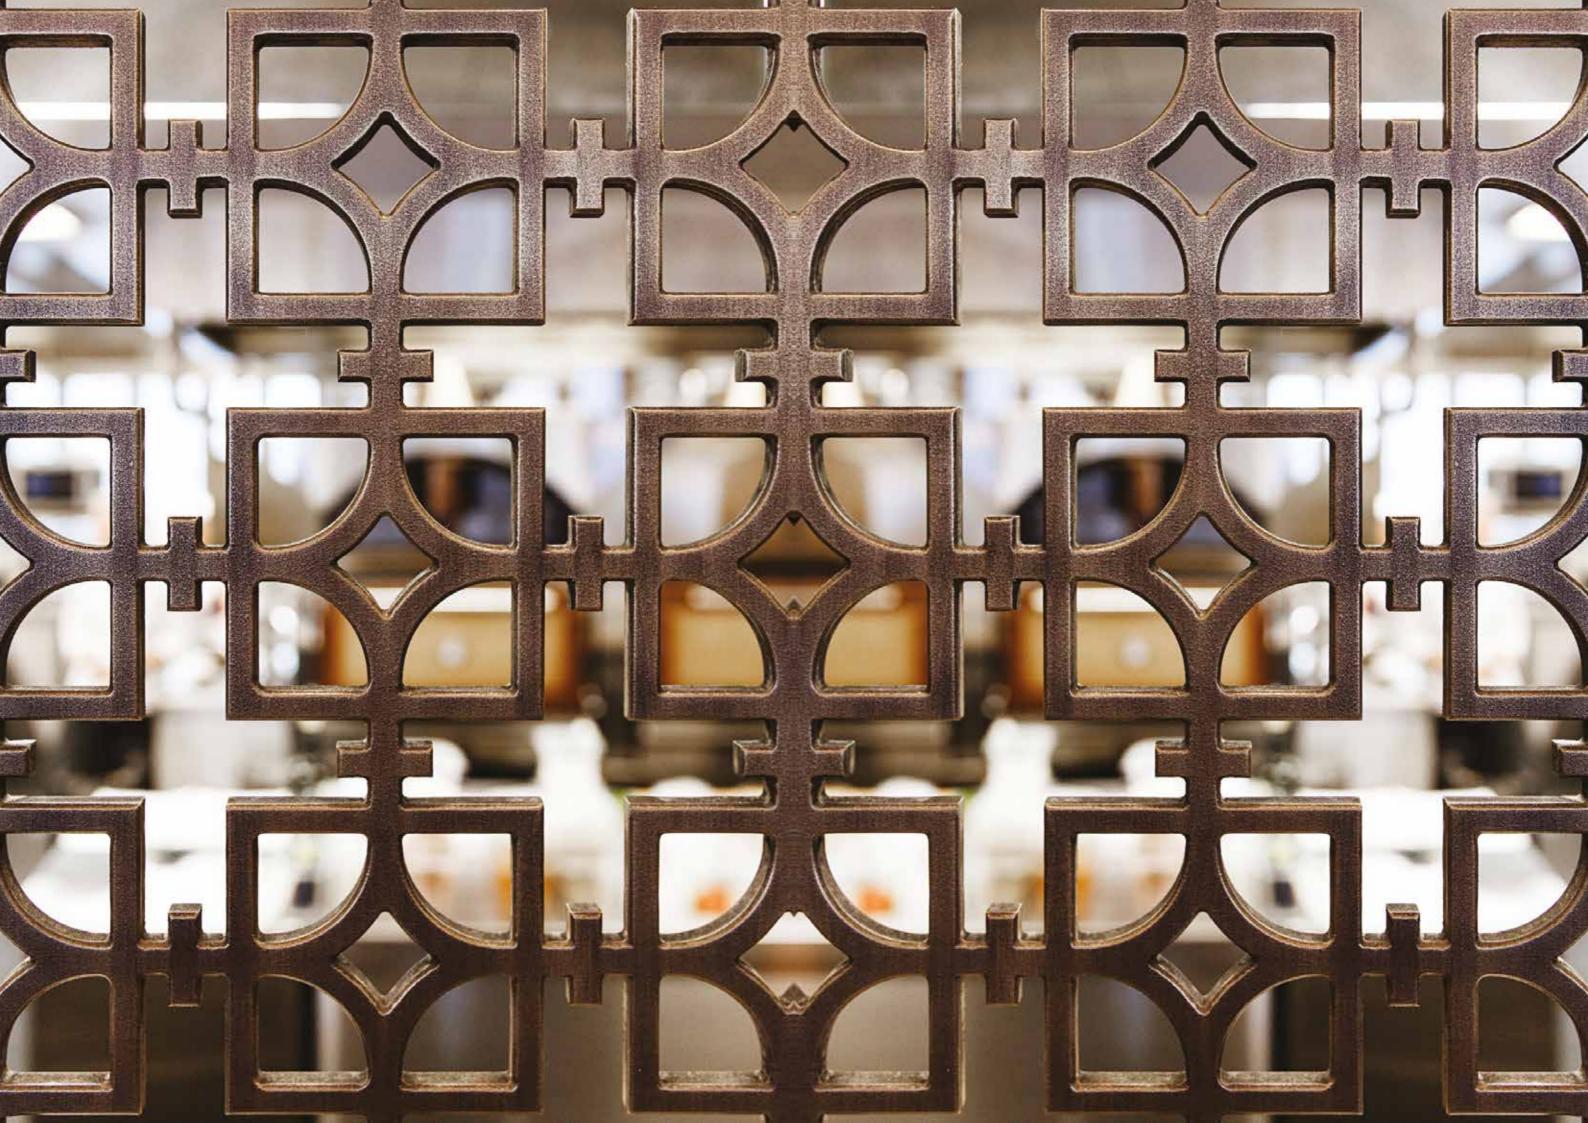

A thin, rigid covering can be applied to surfaces with any configuration, maintaining all the properties of non ferrous metals. The covering is a powder composed of nano particles of brass, copper, nickel, bronze, gold and their mixtures. Surfaces which have been finished with liquid metal, once smoothed, can be satinized, pickled, and polished like all metal surfaces.

Liquid metal can be applied in several fields, thanks to the winning combination of high technology with our skillfulness in manual work/craftsmanship. From the finishes of objects, furniture, writing, logos including those for exteriors, to sculptures and for working indoor and outdoor elements such as grills, balusters, capitals, helicoidal structures etc.

# **CUSTOM FRETWORKS**