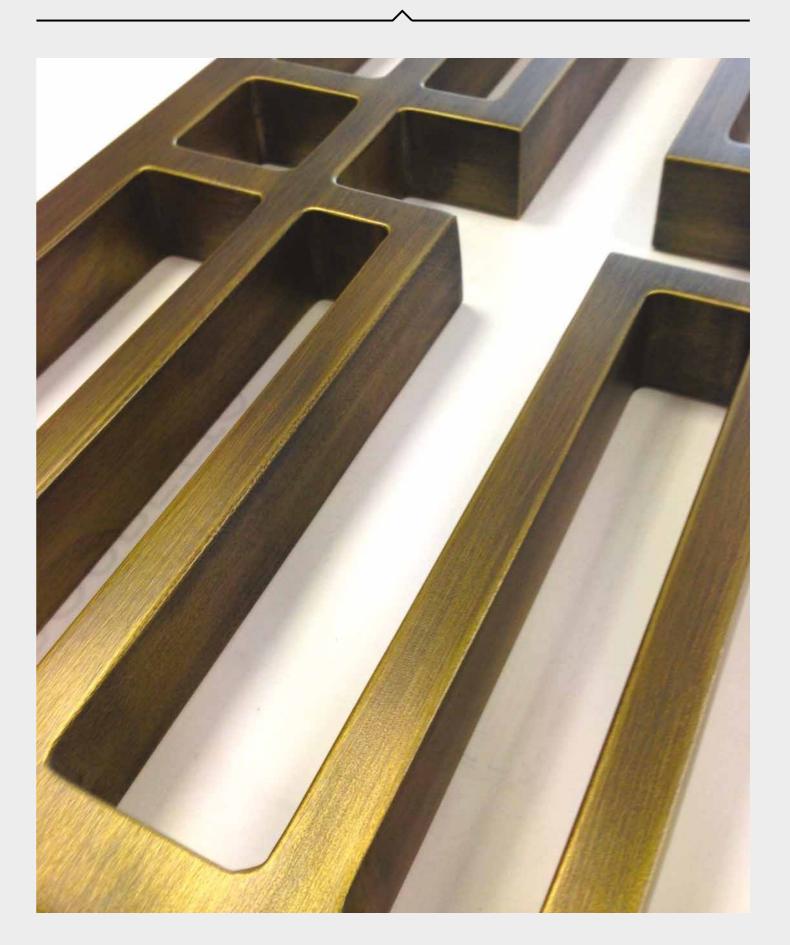

A thin, rigid covering can be applied to surfaces with any configuration, maintaining all the properties of non ferrous metals. The covering is a powder composed of nano particles of brass, copper, nickel, bronze, gold and their mixtures. Surfaces which have been finished with liquid metal, once smoothed, can be satinized, pickled, and polished like all metal surfaces.

## WHY LIQUID METAL?

The application of liquid metal has multiple benefits:

- Economic savings and time savings, because the process does not require moulds to be made for casting the metals or the use of foundries;
- Possibility to realize various shapes: curved, concave, engraved, intaglioed and special shapes.
- Possibility to obtain the shades required by mixing various coloured metals together, for example, brass and copper, bronze and gold.