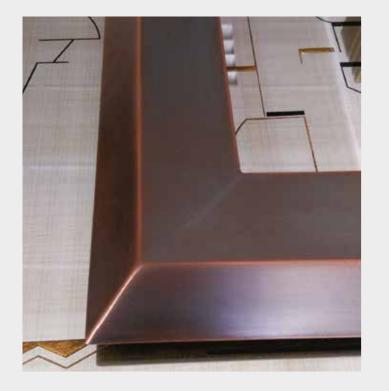

A thin, rigid covering can be applied to surfaces with any configuration, maintaining all the properties of non ferrous metals. The covering is a powder composed of nano particles of brass, copper, nickel, bronze, gold and their mixtures. Surfaces which have been finished with liquid metal, once smoothed, can be satinized, pickled, and polished like all metal surfaces.

## WHY LIQUID METAL?

The application of liquid metal has multiple benefits:

- Economic savings and time savings, because the process does not require moulds to be made for casting the metals or the use of foundries;
- Possibility to realize various shapes: curved, concave, engraved, intaglioed and special shapes.
- Possibility to obtain the shades required by mixing various coloured metals together, for example, brass and copper, bronze and gold.