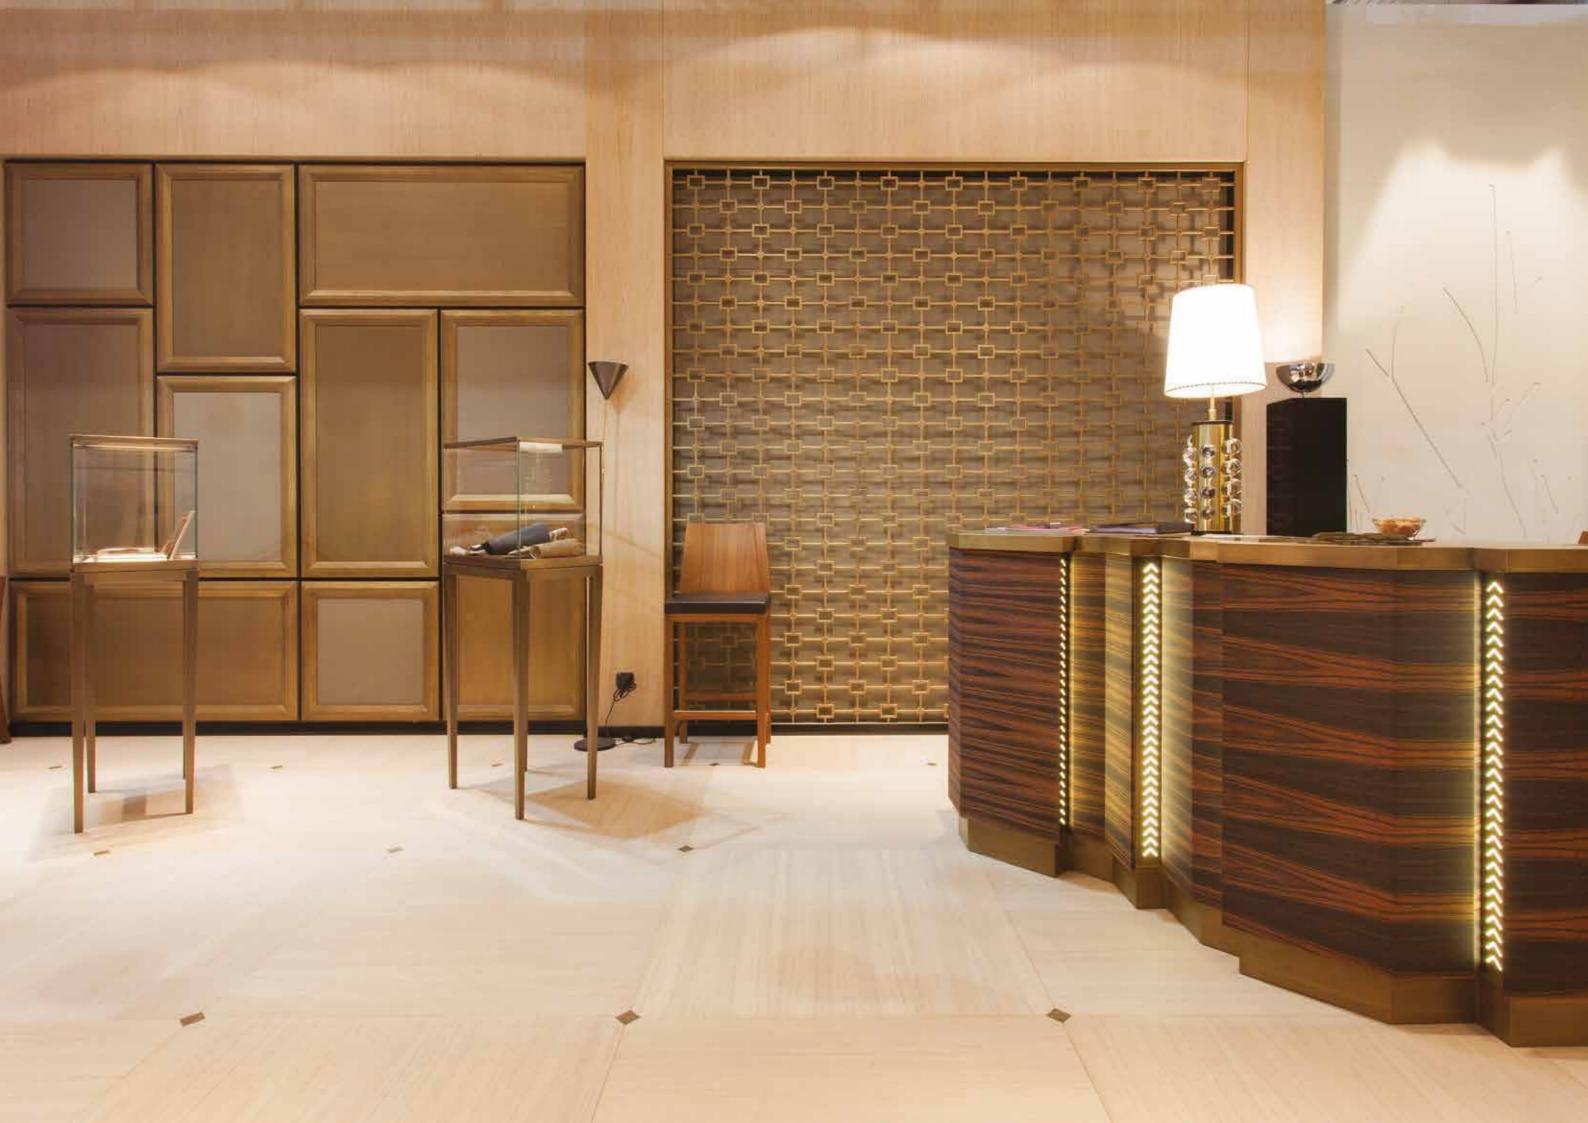

Liquid metal can be applied in several fields, thanks to the winning combination of high technology with our skillfulness in manual work/craftsmanship. From the finishes of objects, furniture, writing, logos including those for exteriors, to sculptures and for working indoor and outdoor elements such as grills, balusters, capitals, helicoidal structures etc.

## WHY LIQUID METAL?

The application of liquid metal has multiple benefits:

- Economic savings and time savings, because the process does not require moulds to be made for casting the metals or the use of foundries;
- Possibility to realize various shapes: curved, concave, engraved, intaglioed and special shapes.
- Possibility to obtain the shades required by mixing various coloured metals together, for example, brass and copper, bronze and gold.