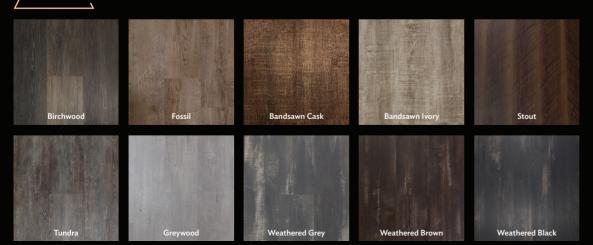

### DUCHÂTEAU'S VINYL DELUXE CLICK

With 10 available colors, DuChâteau Vinyl DeLuxe Click Collection offers an easy-to-install floating floor option that does not require the use of adhesives. A luxury hardwood alternative best suited for residential and light commercial applications is finally here. WARRANTY: 25-YEAR RESIDENTIAL; 6-YEAR LIGHT COMMERCIAL

Vinyl Deluxe Classic | Bandsawn Cask