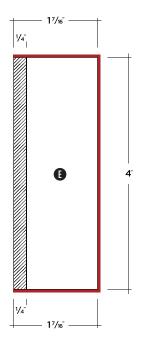

## **BASEBOARD**

the new dimension of elegance

DuChâteau Wall Coverings offers a complete line of color-matched mouldings to transition and frame your luxury wall coverings.

Created to be a one-of-a-kind piece of nature's artistry, each and every Duchâteau' wood product carries distinct variations in finish, patina, texture, grain and overall character that create the unique diversity and natural elegance of our wall coverings. It is virtually impossible to capture – in a small sample – the entire range of color variation and character that will be present in the wall covering you will receive. To better understand the unique look of a DuChâteau finished wall covering in your space, we recommend consulting your sales representative for more details.