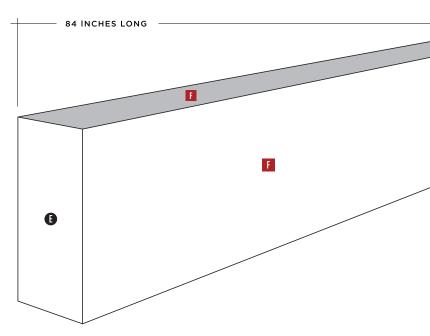

## INTERIOR CORNER

new dimension of elegance

DuChâteau Wall Coverings offers a complete line of color-matched mouldings to transition and frame your luxury wall coverings.

 $^{st}$  Weight, coverage and dimensions may vary depending on finish and the natural expansion and contraction of wood.