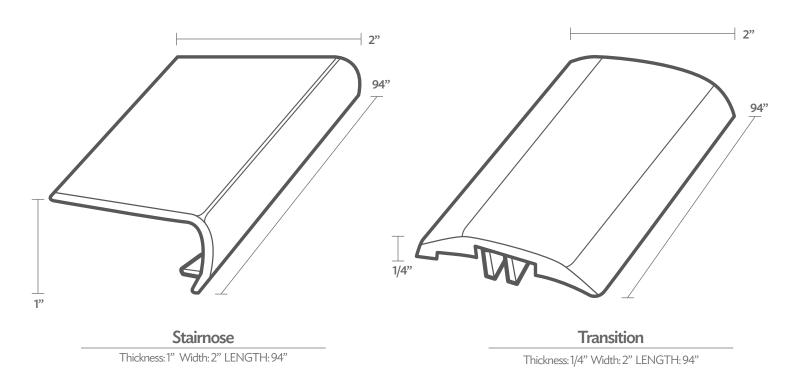

### Stairnose

Thickness: 5/8" Width: 3.5" LENGTH: 96"

### T-Mold

Thickness: 5/8" Width: 2" LENGTH: 96"