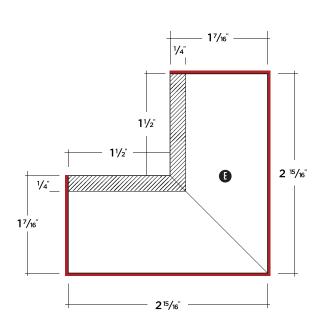

## INTERIOR CORNER

new dimension of elegance

DuChâteau Wall Coverings offers a complete line of color-matched mouldings to transition and frame your luxury wall coverings.

 $^{st}$  Weight, coverage and dimensions may vary depending on finish and the natural expansion and contraction of wood.

## **EXTERIOR CORNER**

the new dimension of elegance

DuChâteau Wall Coverings offers a complete line of color-matched mouldings to transition and frame your luxury wall coverings.

 $<sup>^{</sup>st}$  Weight, coverage and dimensions may vary depending on finish and the natural expansion and contraction of wood