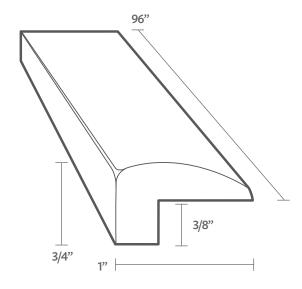

# **Hardwood Mouldings**

We create custom treads, baseboards and crown mouldings.

All DuChâteau® moulding go through the same color treatments as flooring and will have the same color variations.



### Stairnose

Thickness: 5/8" Width: 3.5" LENGTH: 96"



### Reducer

Thickness: 5/8" Width: 2" LENGTH: 96"



## **Baby Threshold**

Thickness: 3/4" Width: 1" LENGTH: 96"



### T-Mold

Thickness: 5/8" Width: 2" LENGTH: 96"



# Vinyl DeLuxe Mouldings





## INTERIOR CORNER



new dimension of elegance

DuChâteau Wall Coverings offers a complete line of color-matched mouldings to transition and frame your luxury wall coverings.





 $^{st}$  Weight, coverage and dimensions may vary depending on finish and the natural expansion and contraction of wood.



### **Product Sample Disclaimer**

Created to be a one-of-a-kind piece of nature's artistry, each and every Duchâteau' wood product carries distinct variations in finish, patina, texture, grain and overall character that create the unique diversity and natural elegance of our wall coverings. It is virtually impossible to capture – in a small s