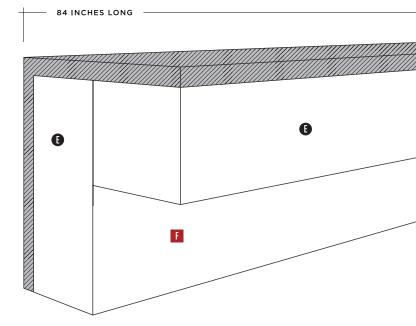

## **BASEBOARD**

the new dimension of elegance

DuChâteau Wall Coverings offers a complete line of color-matched mouldings to transition and frame your luxury wall coverings.

Created to be a one-of-a-kind piece of nature's artistry, each and every Duchâteau' wood product carries distinct variations in finish, patina, texture, grain and overall character that create the unique diversity and natural elegance of our wall coverings. It is virtually impossible to capture – in a small sample – the entire range of color variation and character that will be present in the wall covering you will receive. To better understand the unique look of a DuChâteau finished wall covering in your space, we recommend consulting your sales representative for more details.