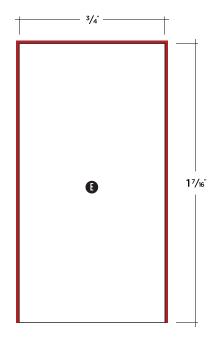

## INTERIOR CORNER

new dimension of elegance

DuChâteau Wall Coverings offers a complete line of color-matched mouldings to transition and frame your luxury wall coverings.

 $^{st}$  Weight, coverage and dimensions may vary depending on finish and the natural expansion and contraction of wood.