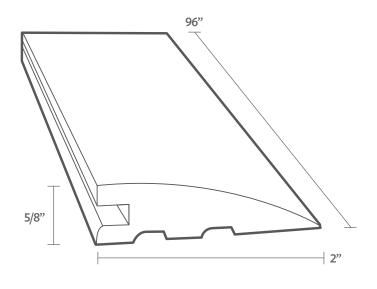

### Reducer

Thickness: 5/8" Width: 2" LENGTH: 96"

### T-Mold

Thickness: 5/8" Width: 2" LENGTH: 96"