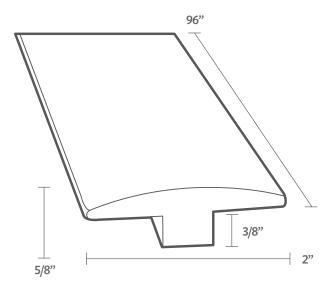

# **Hardwood Mouldings**

We create custom treads, baseboards and crown mouldings.

All DuChâteau® moulding go through the same color treatments as flooring and will have the same color variations.



### Stairnose

Thickness: 5/8" Width: 3.5" LENGTH: 96"



### Reducer

Thickness: 5/8" Width: 2" LENGTH: 96"



## **Baby Threshold**

Thickness: 3/4" Width: 1" LENGTH: 96"



### T-Mold

Thickness: 5/8" Width: 2" LENGTH: 96"



# Vinyl DeLuxe Mouldings





## INTERIOR CORNER



new dimension of elegance

DuChâteau Wall Coverings offers a complete line of color-matched mouldings to transition and frame your luxury wall coverings.





 $^{st}$  Weight, coverage and dimensions may vary depending on finish and the natural expansion and contraction of wood.



### **Product Sample Disclaimer**

Created to be a one-of-a-kind piece of nature's artistry, each and every Duchâteau' wood product carries distinct variations in finish, patina, texture, grain and overall character that create the unique diversity and natural elegance of our wall coverings. It is virtually impossible to capture – in a small sample – the entire range of color variation and character that w