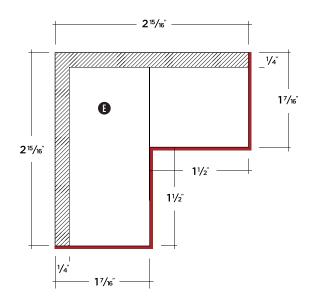

## INTERIOR CORNER

new dimension of elegance

DuChâteau Wall Coverings offers a complete line of color-matched mouldings to transition and frame your luxury wall coverings.

 $^{st}$  Weight, coverage and dimensions may vary depending on finish and the natural expansion and contraction of wood.