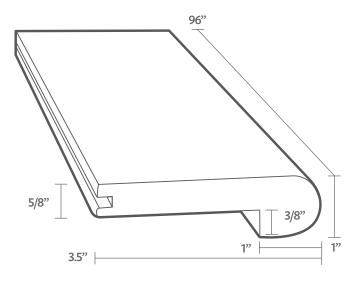

# **Hardwood Mouldings**

We create custom treads, baseboards and crown mouldings.

All DuChâteau® moulding go through the same color treatments as flooring and will have the same color variations.



### Stairnose

Thickness: 5/8" Width: 3.5" LENGTH: 96"



### Reducer

Thickness: 5/8" Width: 2" LENGTH: 96"



## **Baby Threshold**

Thickness: 3/4" Width: 1" LENGTH: 96"



### T-Mold

Thickness: 5/8" Width: 2" LENGTH: 96"



# Vinyl DeLuxe Mouldings





## INTERIOR CORNER



new dimension of elegance

DuChâteau Wall Coverings offers a complete line of color-matched mouldings to transition and frame your luxury wall coverings.





 $^{st}$  Weight, coverage and dimensions may vary depending on finish and the natural expansion and contraction of wood.



### **Product Sample Disclaimer**

Created to be a one-of-a-kind piece of nature's artistry, each and every Duchâteau' wood product carries distinct variations in finish, patina, texture, grain and overall character that create the u