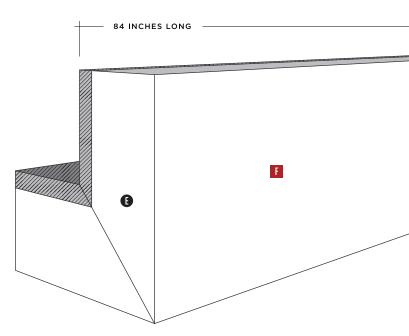

## INTERIOR CORNER

new dimension of elegance

DuChâteau Wall Coverings offers a complete line of color-matched mouldings to transition and frame your luxury wall coverings.

 $^{st}$  Weight, coverage and dimensions may vary depending on finish and the natural expansion and contraction of wood.

## **EXTERIOR CORNER**

the new dimension of elegance

DuChâteau Wall Coverings offers a complete line of color-matched mouldings to transition and frame your luxury wall coverings.

 $<sup>^{</sup>st}$  Weight, coverage and dimensions may vary depending on finish and the natural expansion and contraction of wood