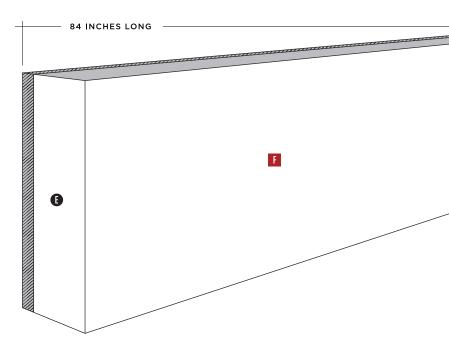

## **BASEBOARD**

the new dimension of elegance

DuChâteau Wall Coverings offers a complete line of color-matched mouldings to transition and frame your luxury wall coverings.

Created to be a one-of-a-kind piece of nature's artistry, each and every Duchâteau' wood product carries distinct variations in finish, patina, texture, grain and overall character that create the unique diversity and natural elegance of our wall coverings. It is virtually impossible to capture – in a small sample – the entire range of color variation and character that will be present in the wall covering you will receive. To better understand the unique look of a DuChâteau finished wall covering in your space, we recommend consulting your sales representative for more details.