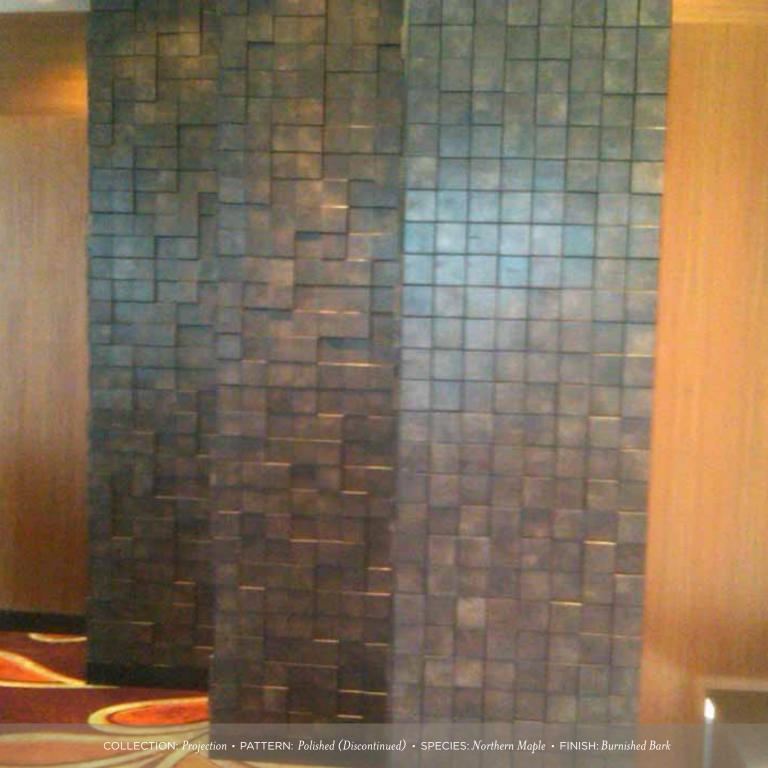

COLLECTION:  $Enigma^{\otimes} \cdot$  PATTERN:  $Wave \cdot$  SPECIES: Quarter Sawn White Oak  $\cdot$  FINISH: Golden Topaz









































COLLECTION: Projection • PATTERN: Linear • SPECIES: Northern Maple • FINISH: Golden Grain

































COLLECTION: Enigma® • PATTERN: Hive • SPECIES: Quarter Sawn White Oak • FINISH: Polished Amber

















COLLECTION: Enigma® • PATTERN: Stretcher & Pixel (Discontinued) • SPECIES: Quarter Sawn White Oak • FINISH: Polished Amber & Smokey Quartz







COLLECTION: Projection (above) • PATTERN: Rustic • SPECIES: Ash • FINISH: Golden Grain & Burnished Bark

COLLECTION: Enigma® (below) • PATTERN: Dice • SPECIES: Plain White Oak & Walnut • FINISH: Polished Amber & Smokey Quartz