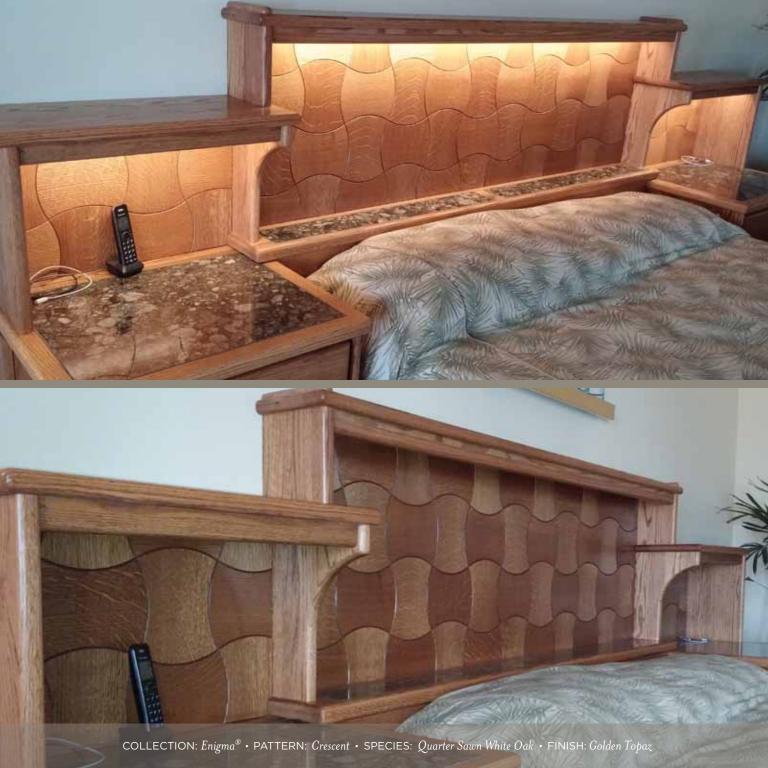

COLLECTION:  $Enigma^{\otimes} \cdot$  PATTERN:  $Wave \cdot$  SPECIES: Quarter Sawn White Oak  $\cdot$  FINISH: Golden Topaz

COLLECTION: Projection • PATTERN: Linear • SPECIES: Northern Maple • FINISH: Golden Grain