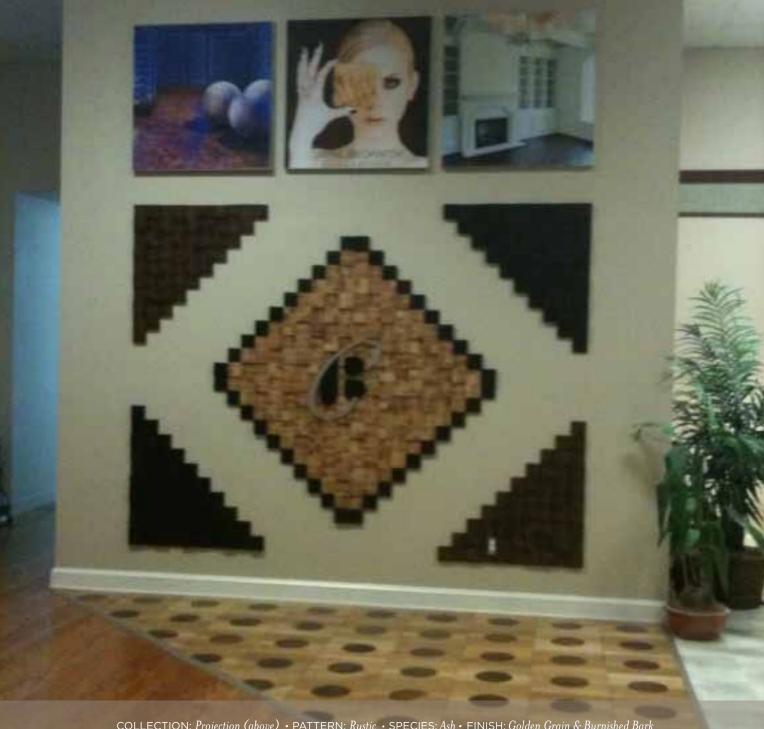

COLLECTION: Projection (above) • PATTERN: Rustic • SPECIES: Ash • FINISH: Golden Grain & Burnished Bark

COLLECTION: Enigma® (below) • PATTERN: Dice • SPECIES: Plain White Oak & Walnut • FINISH: Polished Amber & Smokey Quartz