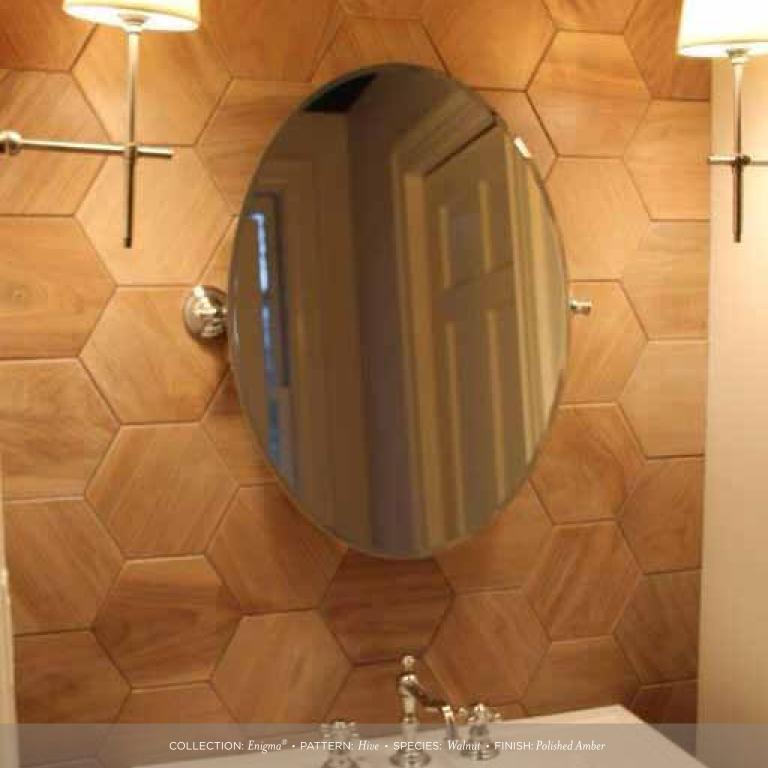

COLLECTION: Enigma® • PATTERN: Hive • SPECIES: Quarter Sawn White Oak • FINISH: Polished Amber

COLLECTION: Enigma® • PATTERN: Stretcher & Pixel (Discontinued) • SPECIES: Quarter Sawn White Oak • FINISH: Polished Amber & Smokey Quartz