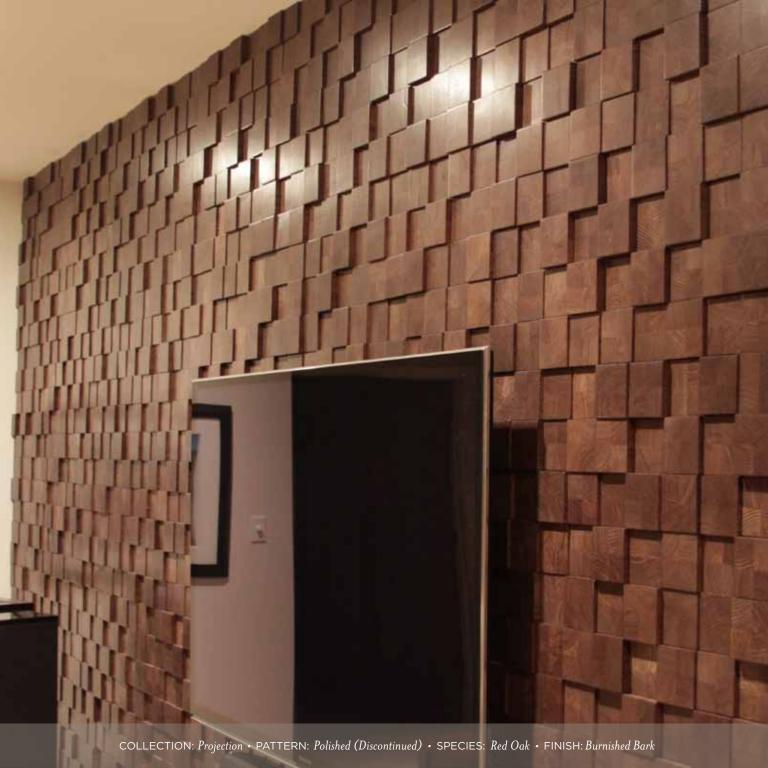

COLLECTION: Projection (above) • PATTERN: Rustic • SPECIES: Ash • FINISH: Golden Grain & Burnished Bark

COLLECTION: Enigma® (below) • PATTERN: Dice • SPECIES: Plain White Oak & Walnut • FINISH: Polished Amber & Smokey Quartz