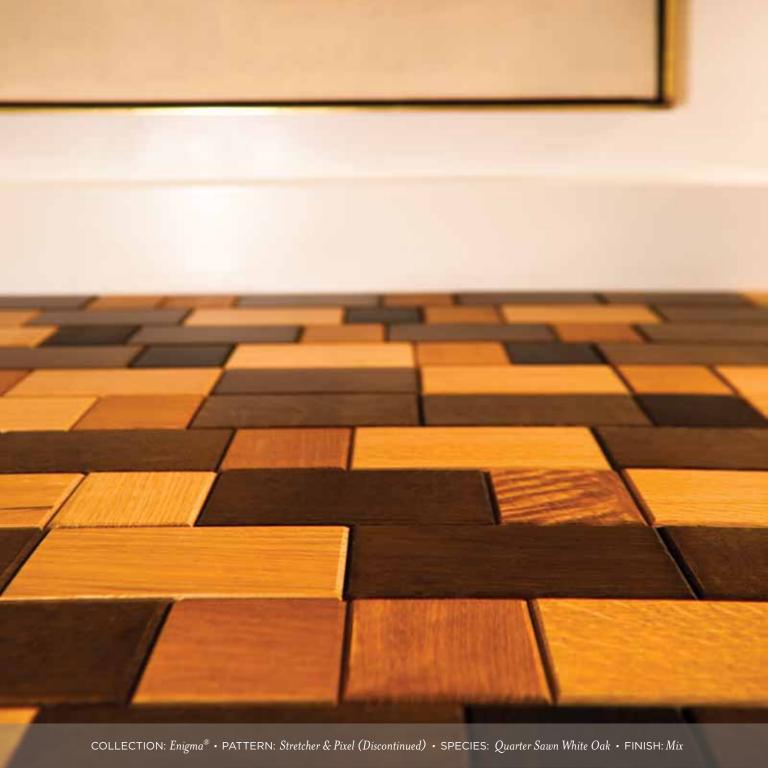

COLLECTION: Enigma® • PATTERN: Hive • SPECIES: Quarter Sawn White Oak • FINISH: Polished Amber

COLLECTION: Enigma® • PATTERN: Stretcher & Pixel (Discontinued) • SPECIES: Quarter Sawn White Oak • FINISH: Polished Amber & Smokey Quartz