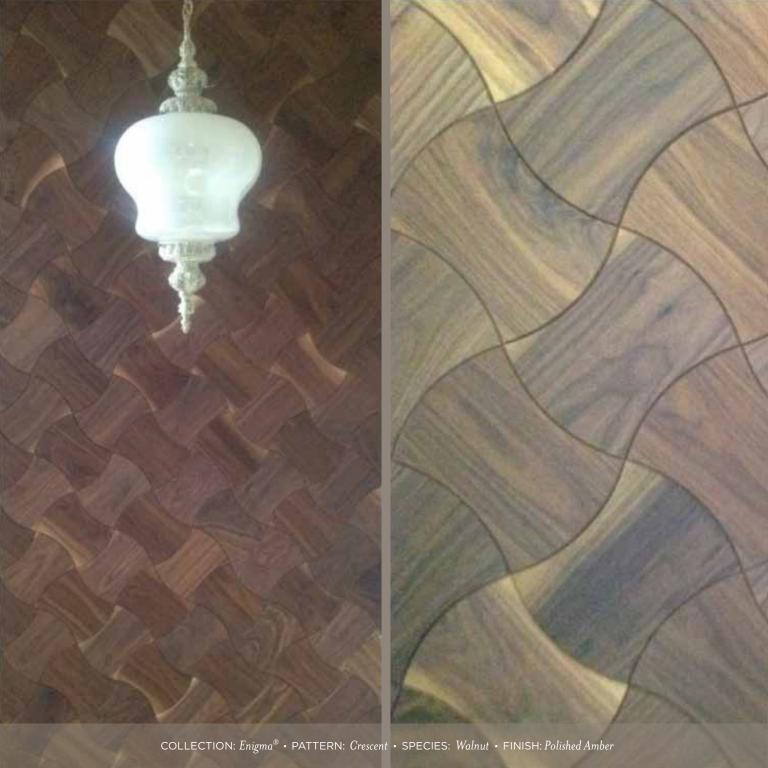

COLLECTION: Enigma® • PATTERN: Hive • SPECIES: Quarter Sawn White Oak • FINISH: Polished Amber

COLLECTION: Enigma® • PATTERN: Stretcher & Pixel (Discontinued) • SPECIES: Quarter Sawn White Oak • FINISH: Polished Amber & Smokey Quartz