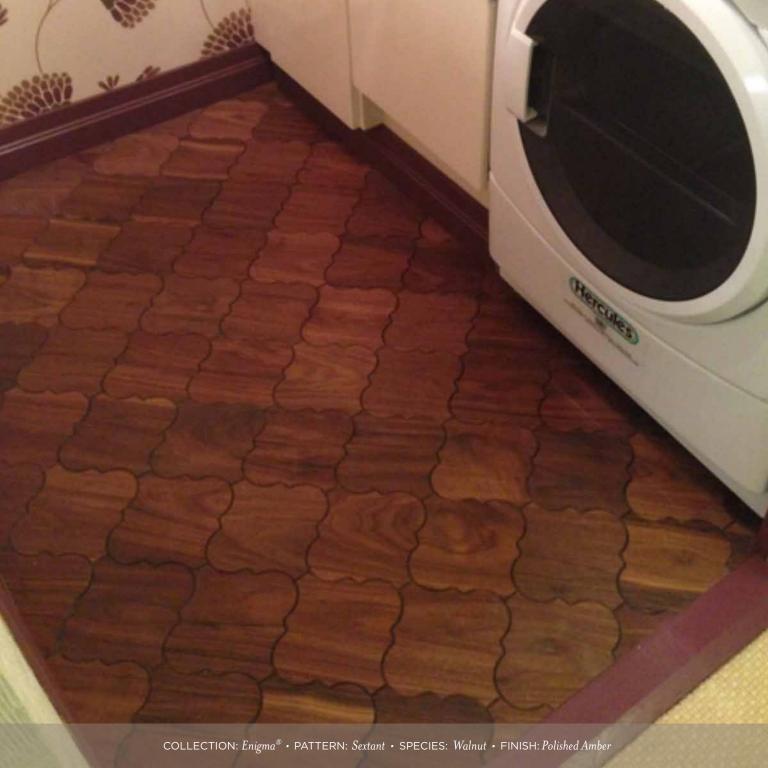

COLLECTION: Enigma® • PATTERN: Hive • SPECIES: Quarter Sawn White Oak • FINISH: Polished Amber

COLLECTION: Enigma® • PATTERN: Stretcher & Pixel (Discontinued) • SPECIES: Quarter Sawn White Oak • FINISH: Polished Amber & Smokey Quartz