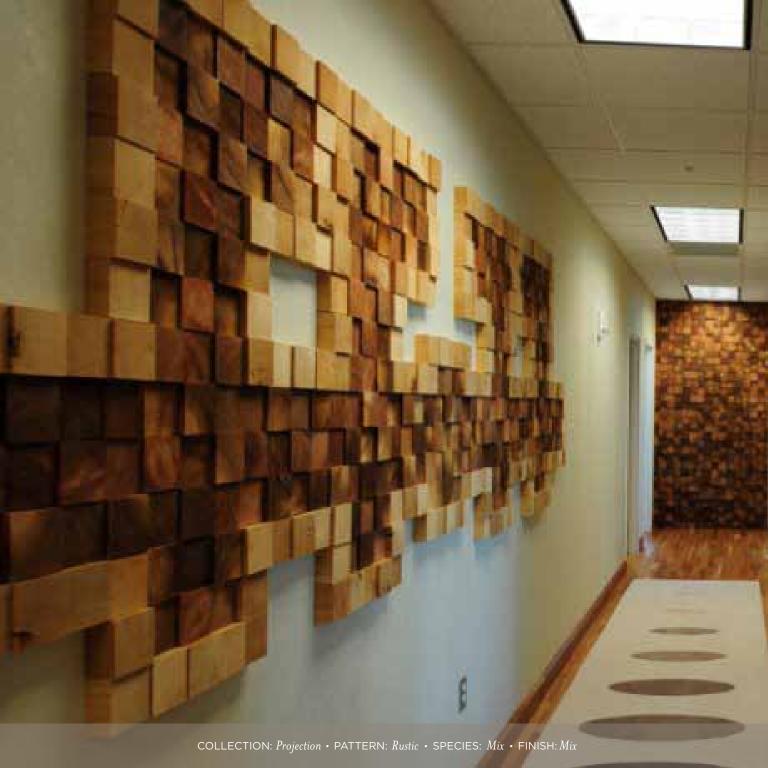

COLLECTION: Projection (above) • PATTERN: Rustic • SPECIES: Ash • FINISH: Golden Grain & Burnished Bark

COLLECTION: Enigma® (below) • PATTERN: Dice • SPECIES: Plain White Oak & Walnut • FINISH: Polished Amber & Smokey Quartz