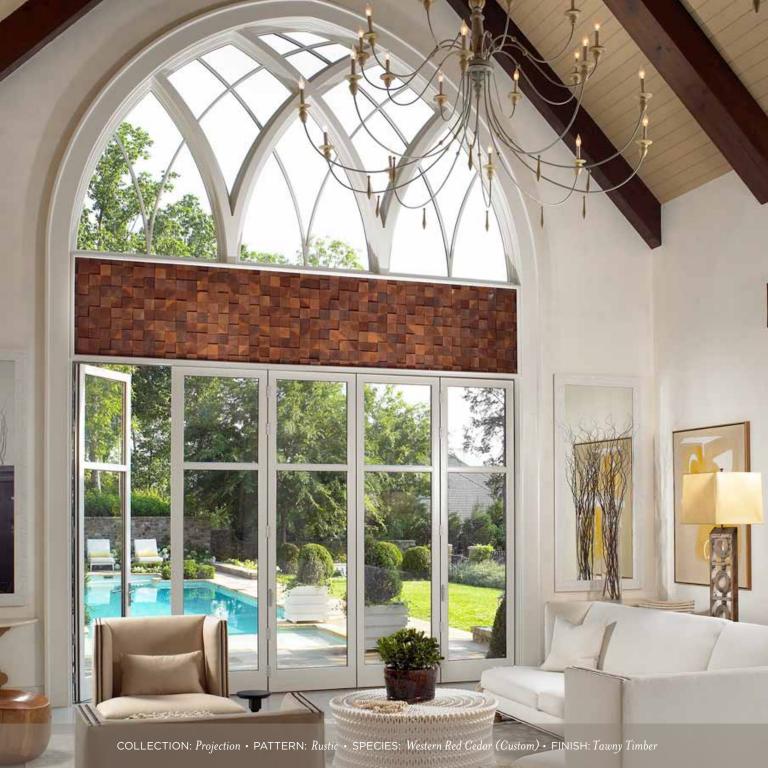

COLLECTION: Projection (above) • PATTERN: Rustic • SPECIES: Ash • FINISH: Golden Grain & Burnished Bark

COLLECTION: Enigma® (below) • PATTERN: Dice • SPECIES: Plain White Oak & Walnut • FINISH: Polished Amber & Smokey Quartz