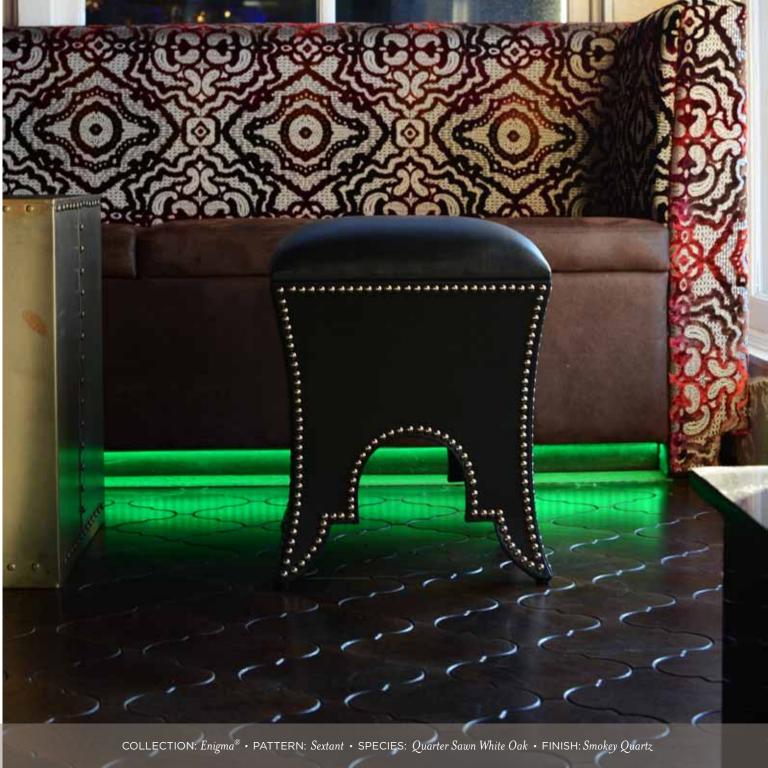

COLLECTION:  $Enigma^{\otimes} \cdot$  PATTERN:  $Wave \cdot$  SPECIES: Quarter Sawn White Oak  $\cdot$  FINISH: Golden Topaz









































COLLECTION: Projection • PATTERN: Linear • SPECIES: Northern Maple • FINISH: Golden Grain

































COLLECTION: Enigma® • PATTERN: Hive • SPECIES: Quarter Sawn White Oak • FINISH: Polished Amber

















COLLECTION: Enigma® • PATTERN: Stretcher & Pixel (Discontinued) • SPECIES: Quarter Sawn White Oak • FINISH: Polished Amber & Smokey Quartz







COLLECTION: Projection (above) • PATTERN: Rustic • SPECIES: Ash • FINISH: Golden Grain & Burnished Bark

COLLECTION: Enigma® (below) • PATTERN: Dice • SPECIES: Plain White Oak & Walnut • FINISH: Polished Amber & Smokey Quartz