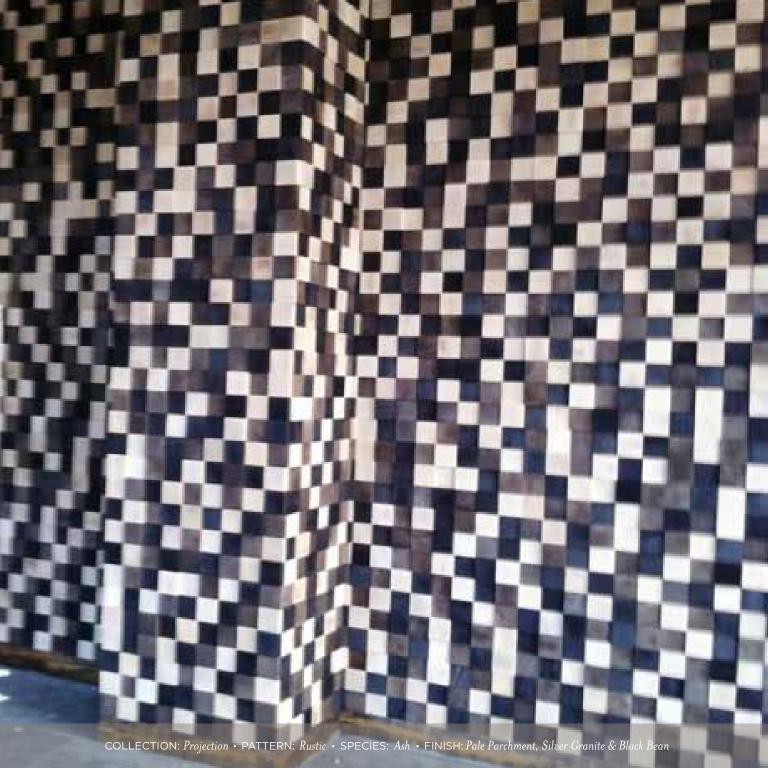

COLLECTION: Projection (above) • PATTERN: Rustic • SPECIES: Ash • FINISH: Golden Grain & Burnished Bark

COLLECTION: Enigma® (below) • PATTERN: Dice • SPECIES: Plain White Oak & Walnut • FINISH: Polished Amber & Smokey Quartz