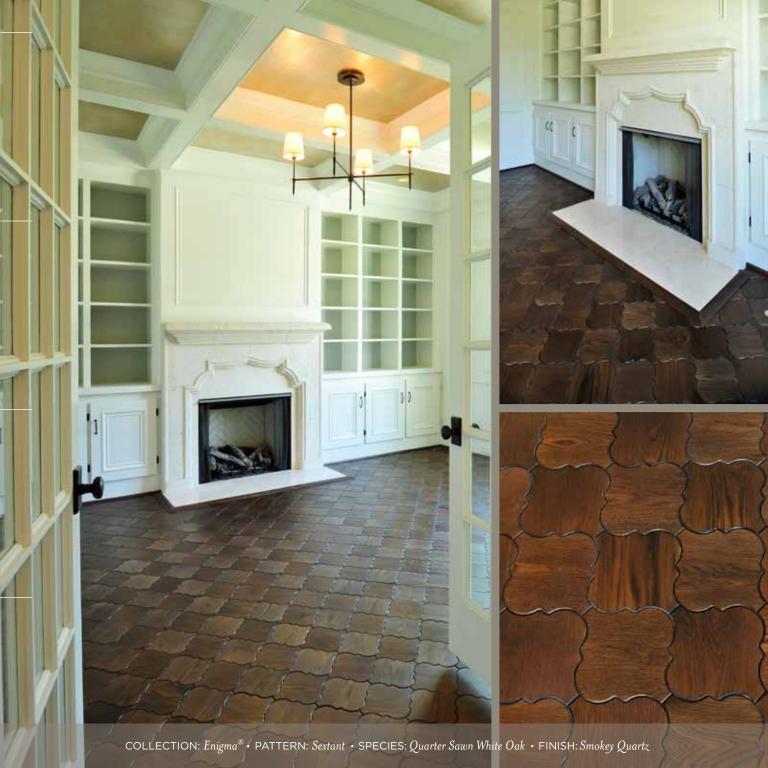

COLLECTION:  $Enigma^{\otimes} \cdot$  PATTERN:  $Wave \cdot$  SPECIES: Quarter Sawn White Oak  $\cdot$  FINISH: Golden Topaz









































COLLECTION: Projection • PATTERN: Linear • SPECIES: Northern Maple • FINISH: Golden Grain

































COLLECTION: Enigma® • PATTERN: Hive • SPECIES: Quarter Sawn White Oak • FINISH: Polished Amber

















COLLECTION: Enigma® • PATTERN: Stretcher & Pixel (Discontinued) • SPECIES: Quarter Sawn White Oak • FINISH: Polished Amber & Smokey Quartz







COLLECTION: Projection (above) • PATTERN: Rustic • SPECIES: Ash • FINISH: Golden Grain & Burnished Bark

COLLECTION: Enigma® (below) • PATTERN: Dice • SPECIES: Plain White Oak & Walnut • FINISH: Polished Amber & Smokey Quartz