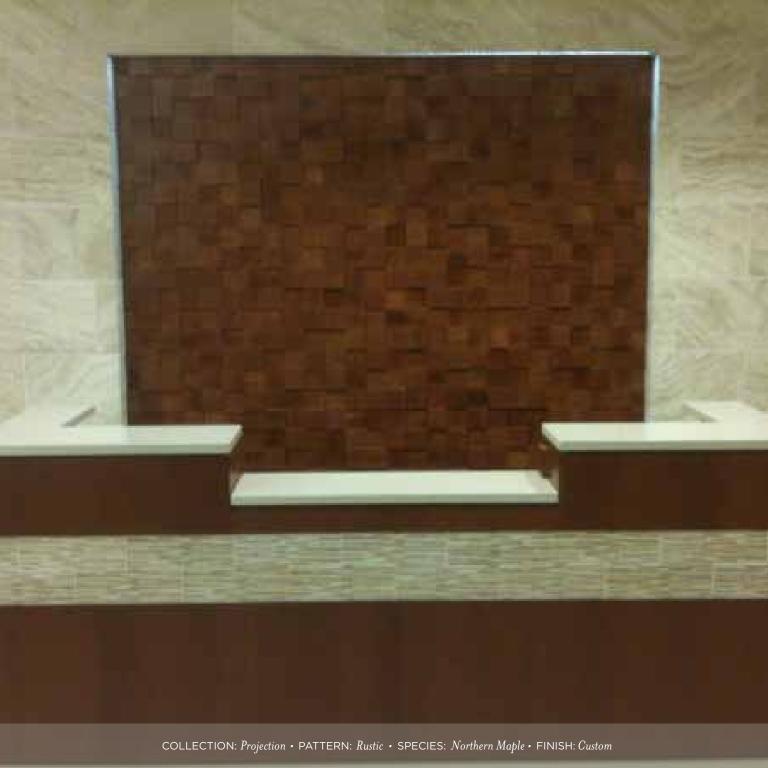

COLLECTION: Projection (above) • PATTERN: Rustic • SPECIES: Ash • FINISH: Golden Grain & Burnished Bark

COLLECTION: Enigma® (below) • PATTERN: Dice • SPECIES: Plain White Oak & Walnut • FINISH: Polished Amber & Smokey Quartz