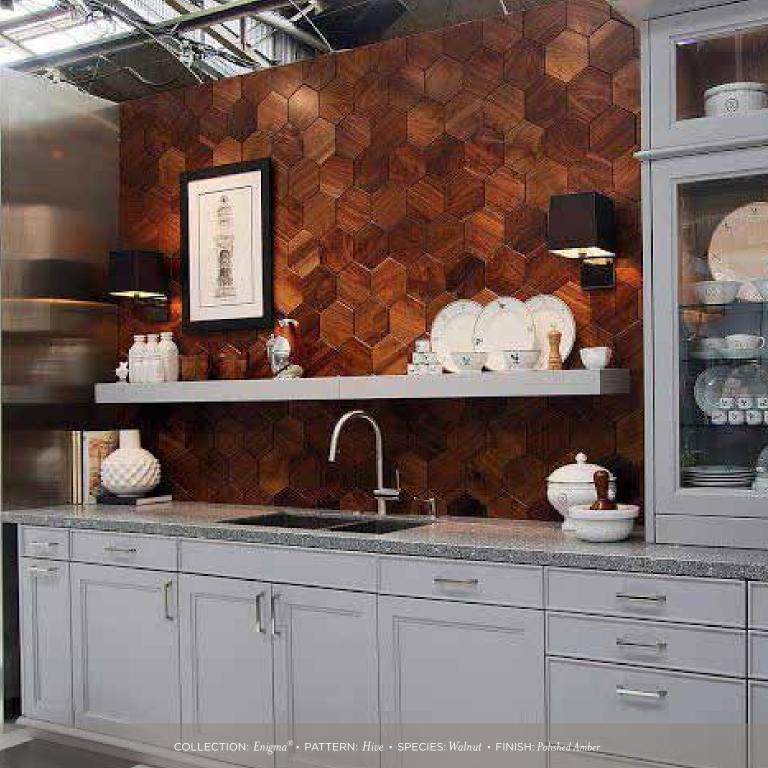

COLLECTION: Enigma® • PATTERN: Hive • SPECIES: Quarter Sawn White Oak • FINISH: Polished Amber

COLLECTION: Enigma® • PATTERN: Stretcher & Pixel (Discontinued) • SPECIES: Quarter Sawn White Oak • FINISH: Polished Amber & Smokey Quartz