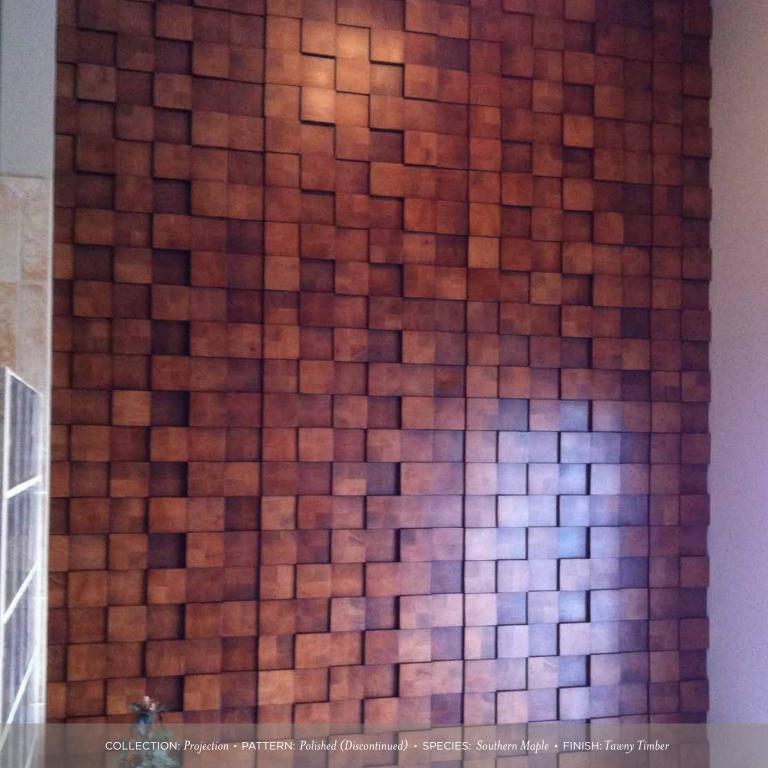

COLLECTION:  $Enigma^{\otimes} \cdot$  PATTERN:  $Wave \cdot$  SPECIES: Quarter Sawn White Oak  $\cdot$  FINISH: Golden Topaz









































COLLECTION: Projection • PATTERN: Linear • SPECIES: Northern Maple • FINISH: Golden Grain

































COLLECTION: Enigma® • PATTERN: Hive • SPECIES: Quarter Sawn White Oak • FINISH: Polished Amber

















COLLECTION: Enigma® • PATTERN: Stretcher & Pixel (Discontinued) • SPECIES: Quarter Sawn White Oak • FINISH: Polished Amber & Smokey Quartz







COLLECTION: Projection (above) • PATTERN: Rustic • SPECIES: Ash • FINISH: Golden Grain & Burnished Bark

COLLECTION: Enigma® (below) • PATTERN: Dice • SPECIES: Plain White Oak & Walnut • FINISH: Polished Amber & Smokey Quartz