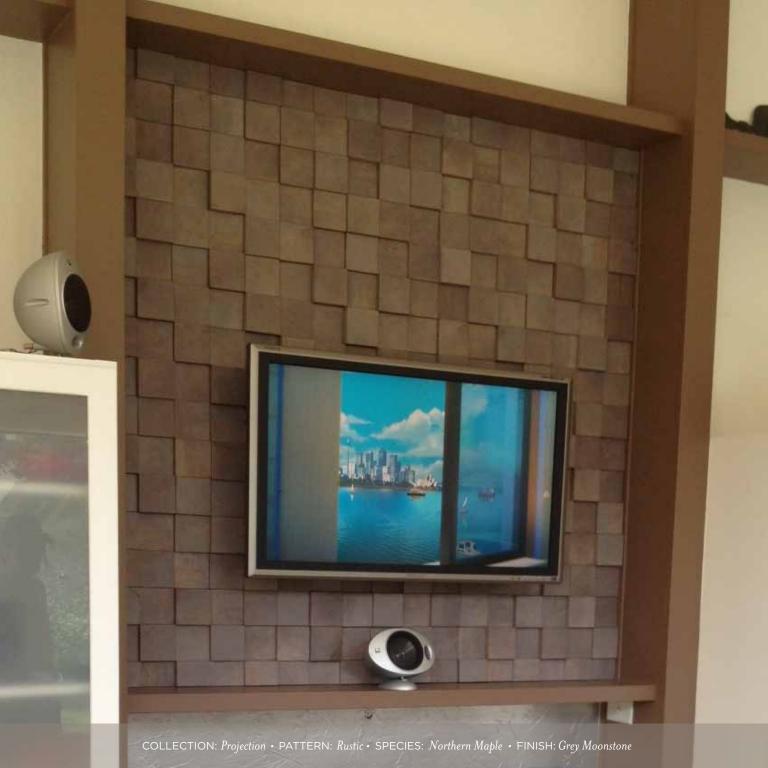

COLLECTION:  $Enigma^{\otimes} \cdot$  PATTERN:  $Wave \cdot$  SPECIES: Quarter Sawn White Oak  $\cdot$  FINISH: Golden Topaz









































COLLECTION: Projection • PATTERN: Linear • SPECIES: Northern Maple • FINISH: Golden Grain

































COLLECTION: Enigma® • PATTERN: Hive • SPECIES: Quarter Sawn White Oak • FINISH: Polished Amber

















COLLECTION: Enigma® • PATTERN: Stretcher & Pixel (Discontinued) • SPECIES: Quarter Sawn White Oak • FINISH: Polished Amber & Smokey Quartz







COLLECTION: Projection (above) • PATTERN: Rustic • SPECIES: Ash • FINISH: Golden Grain & Burnished Bark

COLLECTION: Enigma® (below) • PATTERN: Dice • SPECIES: Plain White Oak & Walnut • FINISH: Polished Amber & Smokey Quartz