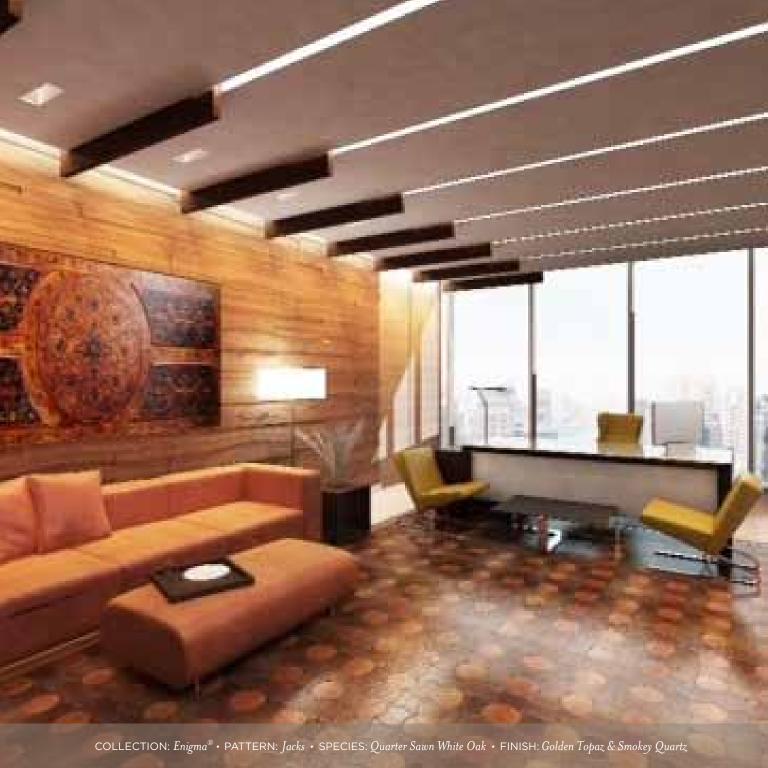

COLLECTION:  $Enigma^{\otimes} \cdot$  PATTERN:  $Wave \cdot$  SPECIES: Quarter Sawn White Oak  $\cdot$  FINISH: Golden Topaz









































COLLECTION: Projection • PATTERN: Linear • SPECIES: Northern Maple • FINISH: Golden Grain

































COLLECTION: Enigma® • PATTERN: Hive • SPECIES: Quarter Sawn White Oak • FINISH: Polished Amber

















COLLECTION: Enigma® • PATTERN: Stretcher & Pixel (Discontinued) • SPECIES: Quarter Sawn White Oak • FINISH: Polished Amber & Smokey Quartz







COLLECTION: Projection (above) • PATTERN: Rustic • SPECIES: Ash • FINISH: Golden Grain & Burnished Bark

COLLECTION: Enigma® (below) • PATTERN: Dice • SPECIES: Plain White Oak & Walnut • FINISH: Polished Amber & Smokey Quartz