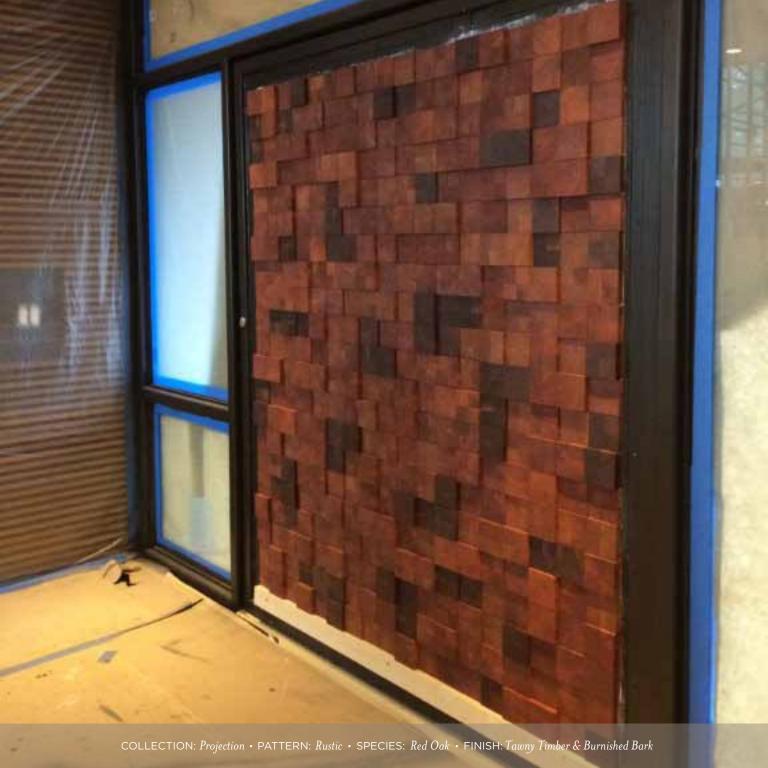

COLLECTION: Projection (above) • PATTERN: Rustic • SPECIES: Ash • FINISH: Golden Grain & Burnished Bark

COLLECTION: Enigma® (below) • PATTERN: Dice • SPECIES: Plain White Oak & Walnut • FINISH: Polished Amber & Smokey Quartz