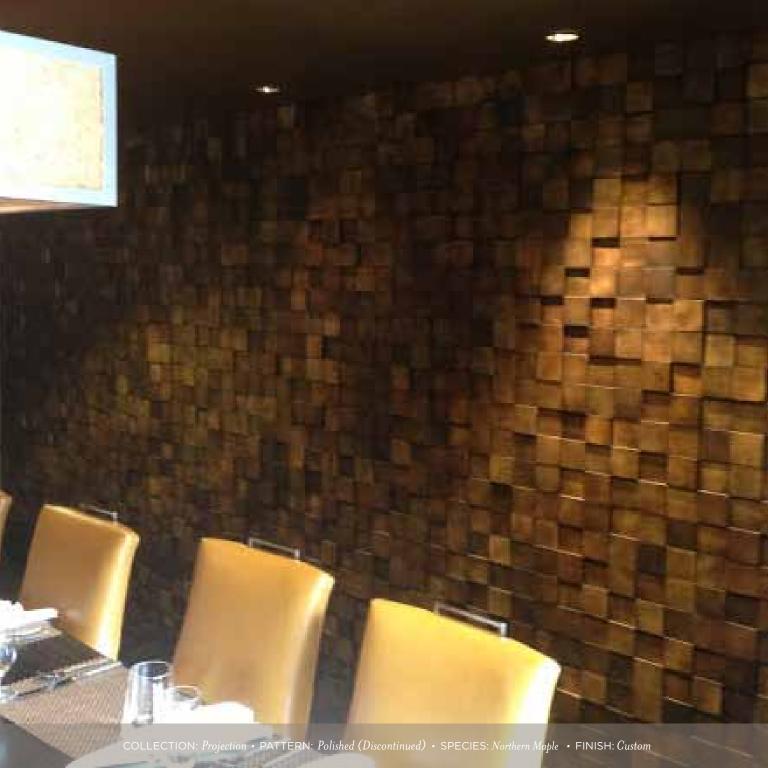

COLLECTION: Projection (above) • PATTERN: Rustic • SPECIES: Ash • FINISH: Golden Grain & Burnished Bark

COLLECTION: Enigma® (below) • PATTERN: Dice • SPECIES: Plain White Oak & Walnut • FINISH: Polished Amber & Smokey Quartz