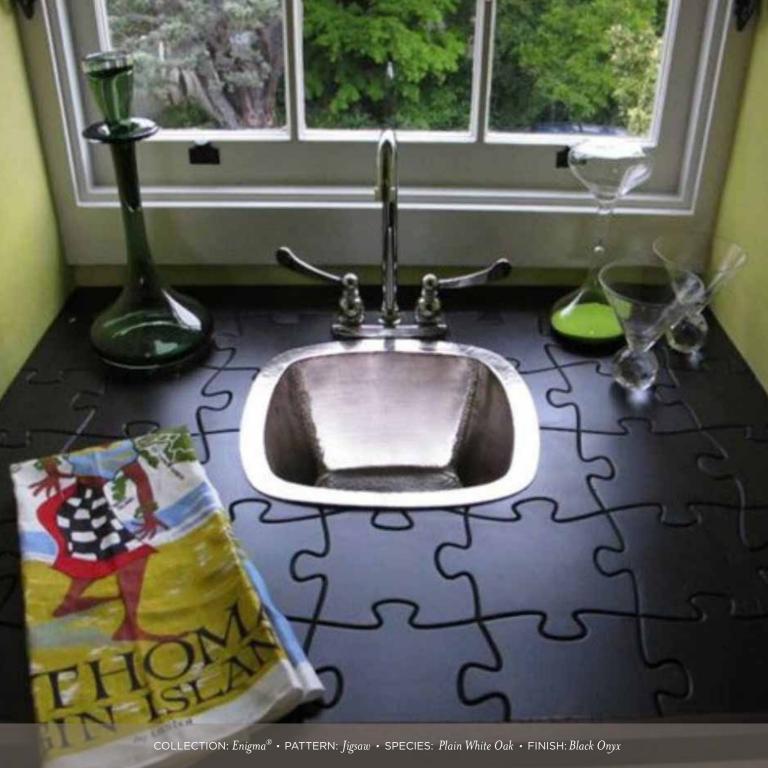

COLLECTION:  $Enigma^{\otimes} \cdot$  PATTERN:  $Wave \cdot$  SPECIES: Quarter Sawn White Oak  $\cdot$  FINISH: Golden Topaz









































COLLECTION: Projection • PATTERN: Linear • SPECIES: Northern Maple • FINISH: Golden Grain

































COLLECTION: Enigma® • PATTERN: Hive • SPECIES: Quarter Sawn White Oak • FINISH: Polished Amber

















COLLECTION: Enigma® • PATTERN: Stretcher & Pixel (Discontinued) • SPECIES: Quarter Sawn White Oak • FINISH: Polished Amber & Smokey Quartz







COLLECTION: Projection (above) • PATTERN: Rustic • SPECIES: Ash • FINISH: Golden Grain & Burnished Bark

COLLECTION: Enigma® (below) • PATTERN: Dice • SPECIES: Plain White Oak & Walnut • FINISH: Polished Amber & Smokey Quartz