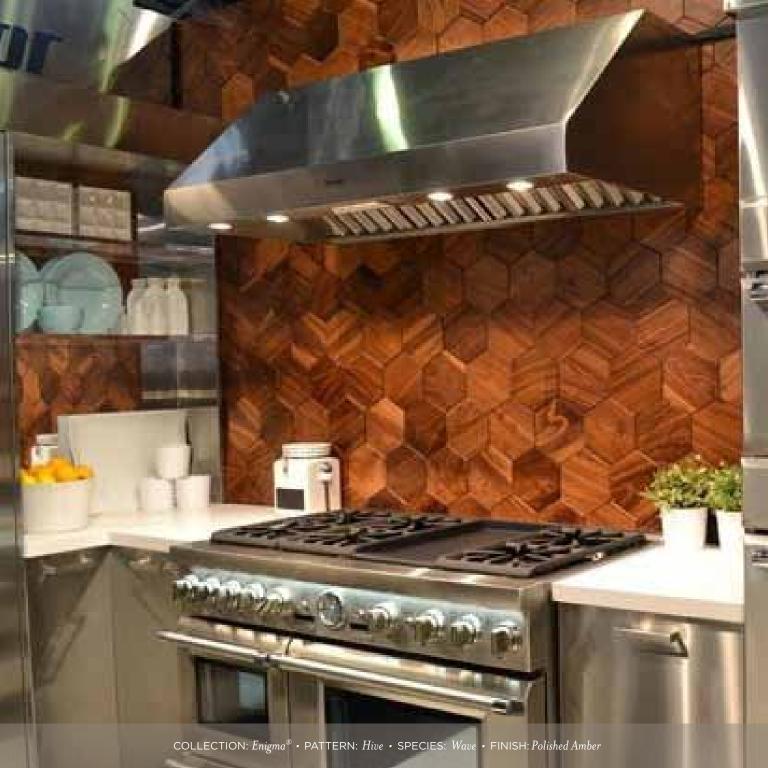

COLLECTION:  $Enigma^{\otimes} \cdot$  PATTERN:  $Wave \cdot$  SPECIES: Quarter Sawn White Oak  $\cdot$  FINISH: Golden Topaz









































COLLECTION: Projection • PATTERN: Linear • SPECIES: Northern Maple • FINISH: Golden Grain

































COLLECTION: Enigma® • PATTERN: Hive • SPECIES: Quarter Sawn White Oak • FINISH: Polished Amber

















COLLECTION: Enigma® • PATTERN: Stretcher & Pixel (Discontinued) • SPECIES: Quarter Sawn White Oak • FINISH: Polished Amber & Smokey Quartz







COLLECTION: Projection (above) • PATTERN: Rustic • SPECIES: Ash • FINISH: Golden Grain & Burnished Bark

COLLECTION: Enigma® (below) • PATTERN: Dice • SPECIES: Plain White Oak & Walnut • FINISH: Polished Amber & Smokey Quartz