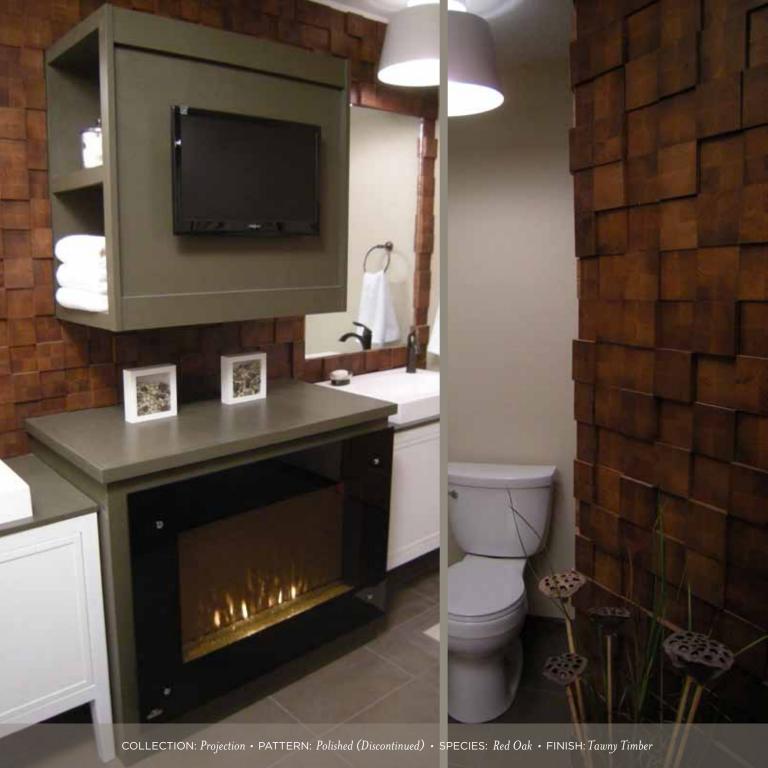

COLLECTION: Projection (above) • PATTERN: Rustic • SPECIES: Ash • FINISH: Golden Grain & Burnished Bark

COLLECTION: Enigma® (below) • PATTERN: Dice • SPECIES: Plain White Oak & Walnut • FINISH: Polished Amber & Smokey Quartz