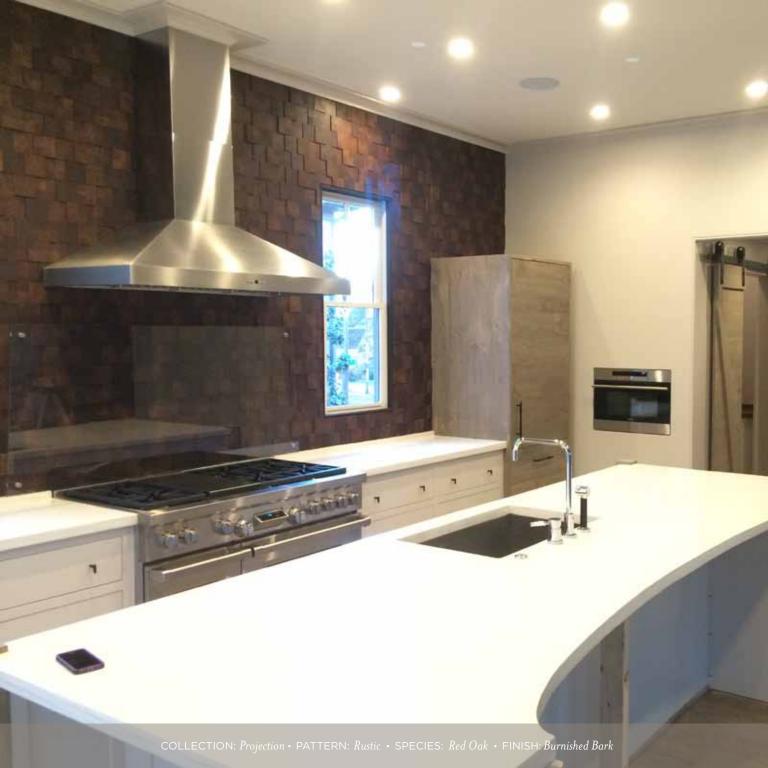

COLLECTION: Projection (above) • PATTERN: Rustic • SPECIES: Ash • FINISH: Golden Grain & Burnished Bark

COLLECTION: Enigma® (below) • PATTERN: Dice • SPECIES: Plain White Oak & Walnut • FINISH: Polished Amber & Smokey Quartz