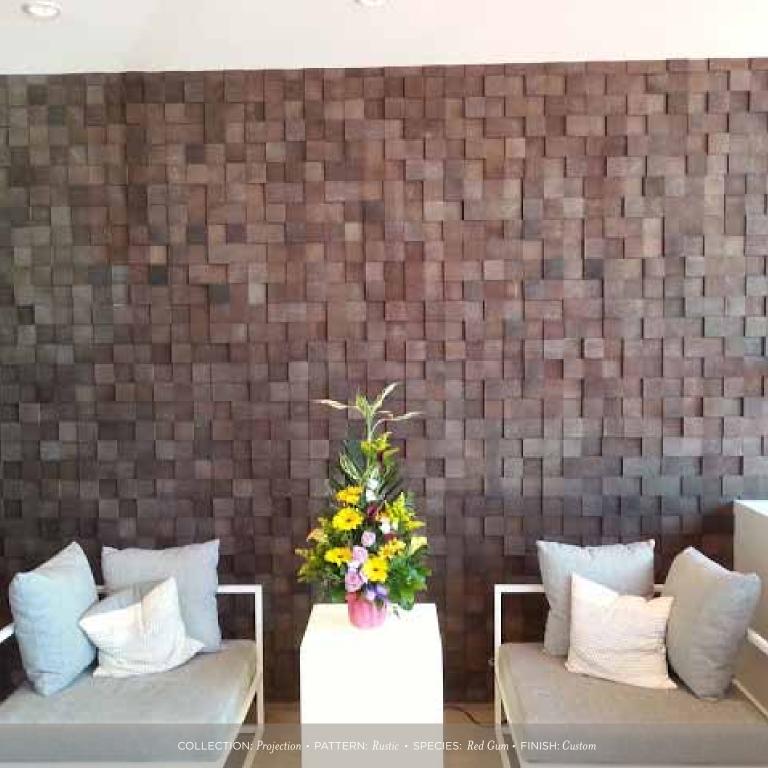

COLLECTION: Projection (above) • PATTERN: Rustic • SPECIES: Ash • FINISH: Golden Grain & Burnished Bark

COLLECTION: Enigma® (below) • PATTERN: Dice • SPECIES: Plain White Oak & Walnut • FINISH: Polished Amber & Smokey Quartz