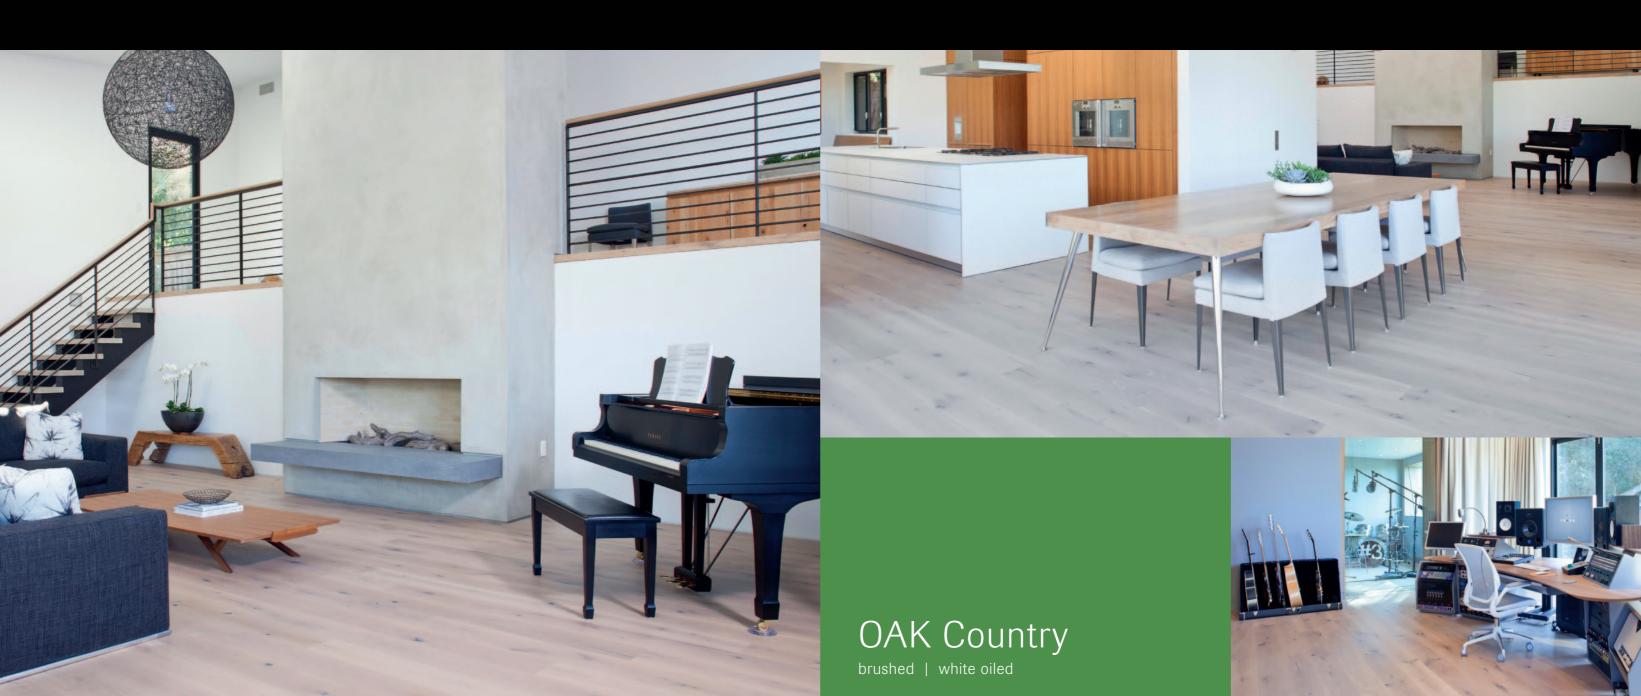

## : Private house in Topanga, California, USA | OAK Country, brushed and white oiled

The epitome of the country house plank, the mafi OAK Country, has been given a modern interpretation in this 280 m<sup>2</sup> large house. The characterful boards impress thanks to large knots and a lively grain pattern. mafi works constantly to raise awareness for the natural and genuine use of the entire tree. This also includes knots and the occasional crack.

The symmetrical 3-layer construction ensures the stability necessary, even on under floor heating or in wet areas. For this, mafi uses the same wood with the same strength for both the top and back layers, resulting in a counter-layer which greatly reduces the natural movement of the wood. The white oiled surface and silk-matt appearance break up the traditional colour of the Oak, without affecting the natural appearance of the wood. This makes the difference that one can feel, a place to relax, a room for inspiration and development - in short a Home. [Read more on mafi.com]