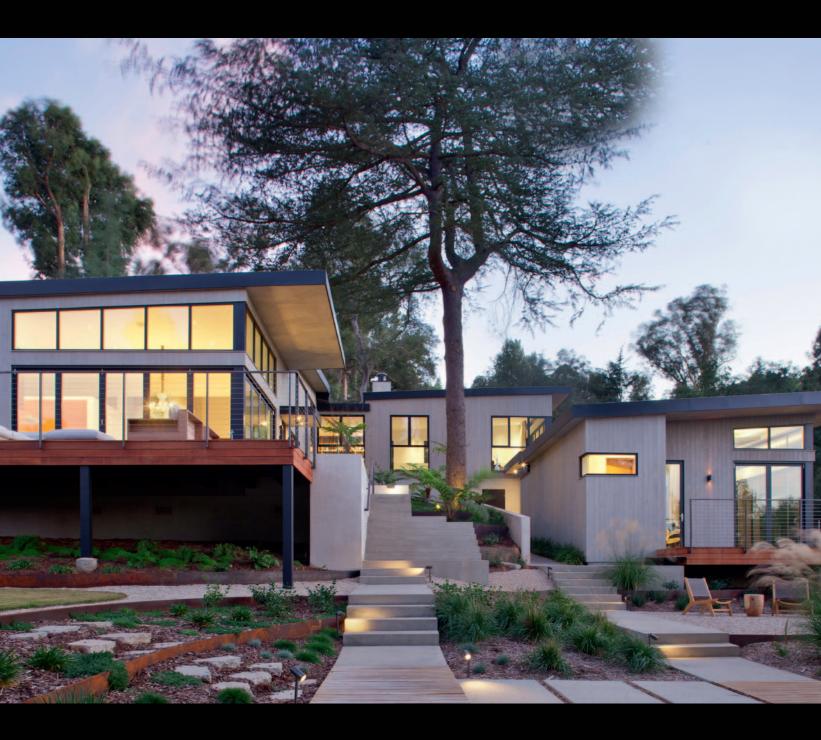

## : Private house in Topanga, California, USA | OAK Country, brushed and white oiled

The epitome of the country house plank, the mafi OAK Country, has been given a modern interpretation in this 280 m<sup>2</sup> large house. The characterful boards impress thanks to large knots and a lively grain pattern. mafi works constantly to raise awareness for the natural and genuine use of the entire tree. This also includes knots and the occasional crack.

The symmetrical 3-layer construction ensures the stability necessary, even on under floor heating or in wet areas. For this, mafi uses the same wood with the same strength for both the top and back layers, resulting in a counter-layer which greatly reduces the natural movement of the wood. The white oiled surface and silk-matt appearance break up the traditional colour of the Oak, without affecting the natural appearance of the wood. This makes the difference that one can feel, a place to relax, a room for inspiration and development - in short a Home. [Read more on mafi.com]