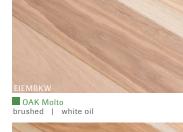

Magic OAK Vulcano black hand-planed | white oil

OAK Molto Vulcano brushed | natural oil

ACACIA Vulcano brushed | white oil

Nero OAK Vulcano brushed | white oil

natural oil · white oil · grey oil basalt grey oil · graphite grey oil lye treatment & oil · extreme white oil 1x natural oil & 1x white oil