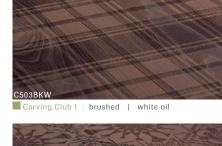

Tiger OAK CC : brushed | natural oil

Tiger OAK black : brushed | white oil

Carving Club I : brushed | grey oil

Domino ASH Vulcano : sanded | natural oil

NATURAL BEAUTIES as unique as us humans

mafi offers a variety of different colour variations.