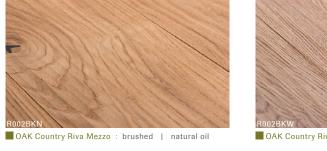

## Our OAK collections

FIR Wide-Plank brushed | lye treatment | white oil

brushed | natural oil

SWISS STONE PINE brushed | white oil

SWISS STONE PINE brushed | natural oil

LARCH brushed | lye treatment | white oil

OAK Country
brushed | 1x natural oil & 1x white oil

MAPLE Europe sanded | white oil

MAPLE Europe sanded | natural oil

OAK Character

brushed | extreme white oil

Magic OAK silver hand-planed | white oil

ASH Vulcano Medium brushed | white oil