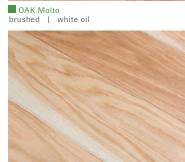

Magic OAK Vulcano black hand-planed | white oil

OAK Molto Vulcano brushed | natural oil

ACACIA Vulcano brushed | white oil

Nero OAK Vulcano brushed | white oil

natural oil · white oil · grey oil basalt grey oil · graphite grey oil lye treatment & oil · extreme white oil 1x natural oil & 1x white oil