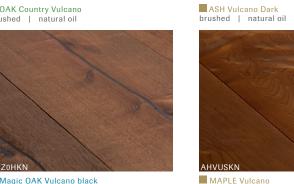

Magic OAK Vulcano black hand-planed | white oil

OAK Molto Vulcano brushed | natural oil

ACACIA Vulcano brushed | white oil

Nero OAK Vulcano brushed | white oil

natural oil · white oil · grey oil basalt grey oil · graphite grey oil lye treatment & oil · extreme white oil 1x natural oil & 1x white oil