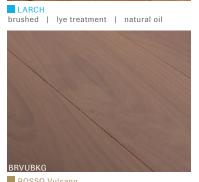

## Our OAK collections

FIR Wide-Plank brushed | lye treatment | white oil

brushed | natural oil

SWISS STONE PINE brushed | white oil

SWISS STONE PINE brushed | natural oil

LARCH brushed | lye treatment | white oil