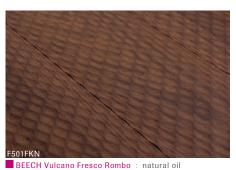

Magic OAK Vulcano black hand-planed | white oil

OAK Molto Vulcano brushed | natural oil

ACACIA Vulcano brushed | white oil

Nero OAK Vulcano brushed | white oil

natural oil · white oil · grey oil basalt grey oil · graphite grey oil lye treatment & oil · extreme white oil 1x natural oil & 1x white oil