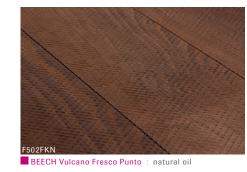

Magic OAK Vulcano black hand-planed | white oil

OAK Molto Vulcano brushed | natural oil

ACACIA Vulcano brushed | white oil

Nero OAK Vulcano brushed | white oil

natural oil · white oil · grey oil basalt grey oil · graphite grey oil lye treatment & oil · extreme white oil 1x natural oil & 1x white oil