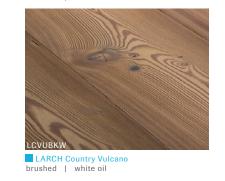

## paints chemicals stable

LARCH Vulcano Wide-Plank brushed | white oil

LARCH Vulcano brushed | natural oil

OAK Vulcano brushed | white oil

WALNUT USA sanded | white oil