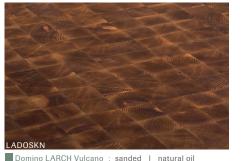

## paints chemicals stable

LARCH Vulcano Wide-Plank brushed | white oil

LARCH Vulcano brushed | natural oil

OAK Vulcano brushed | white oil

WALNUT USA sanded | white oil