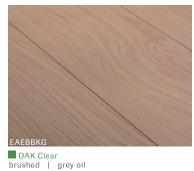

FIR Wide-Plank brushed | white oil

OAK Clear brushed | extreme white oil

OAK Clear brushed | white oil

OAK Clear
brushed | 1x natural oil & 1x white oil

DOUGLAS FIR Wide-Plank brushed | natural oil

OAK Character brushed | natural oil