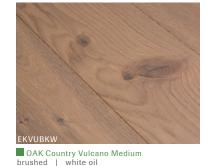

OAK Country
brushed | 1x natural oil & 1x white oil

MAPLE Europe sanded | white oil

MAPLE Europe sanded | natural oil

OAK Character

brushed | extreme white oil

Magic OAK silver hand-planed | white oil

ASH Vulcano Medium brushed | white oil