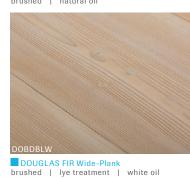

## Our OAK collections

FIR Wide-Plank brushed | lye treatment | white oil

brushed | natural oil

SWISS STONE PINE brushed | white oil

SWISS STONE PINE brushed | natural oil

LARCH brushed | lye treatment | white oil