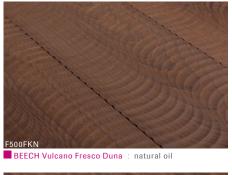

Magic OAK Vulcano black hand-planed | white oil

OAK Molto Vulcano brushed | natural oil

ACACIA Vulcano brushed | white oil

Nero OAK Vulcano brushed | white oil

natural oil · white oil · grey oil basalt grey oil · graphite grey oil lye treatment & oil · extreme white oil 1x natural oil & 1x white oil