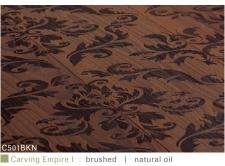

## INNOVATIONS with red dots which we are proud of



■ Tiger OAK black : brushed | natural oil





■ Tiger OAK gold : brushed | natural oil Tiger OAK gold : brushed | white oil



Tiger OAK silver : brushed | white oil



Tiger OAK CC : brushed | natural oil



Tiger OAK black : brushed | white oil



Carving Club I : brushed | grey oil











Domino ASH Vulcano : sanded | natural oil



























NATURAL BEAUTIES as unique as us humans

mafi offers a variety of different colour variations.

Different factors play a role.

However, the most important colouring feature is always the natural colour of the wood.

The striking colour scheme of mafi Natural Wood Floors is as follows:

natural colour of the wood

- + a possible thermal treatment
- + surface treatment with appropriate wood floor oil

Specifically, the mafi thermal treatment "Vulcano" allows a variety of natural colours. The domestic woods are dried purely by wind, water and heat and change from light to dark. A comparison of this effect can be made by heating sugar where the sugar becomes darker, more viscous and thus more stable.



nature is our best