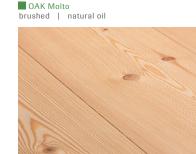

Magic OAK Vulcano black hand-planed | white oil

OAK Molto Vulcano brushed | natural oil

ACACIA Vulcano brushed | white oil

Nero OAK Vulcano brushed | white oil

natural oil · white oil · grey oil basalt grey oil · graphite grey oil lye treatment & oil · extreme white oil 1x natural oil & 1x white oil