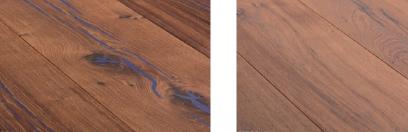

- + a possible thermal treatment
- + surface treatment with appropriate wood floor oil

Specifically, the mafi thermal treatment "Vulcano" allows a variety of natural colours. The domestic woods are dried purely by wind, water and heat and change from light to dark. A comparison of this effect can be made by heating sugar where the sugar becomes darker, more viscous and thus more stable.