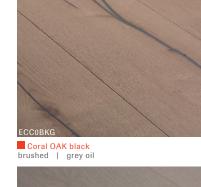

OAK Country
brushed | 1x natural oil & 1x white oil

MAPLE Europe sanded | white oil

MAPLE Europe sanded | natural oil

OAK Character

brushed | extreme white oil

Magic OAK silver hand-planed | white oil

ASH Vulcano Medium brushed | white oil

FIR Wide-Plank brushed | white oil

OAK Clear brushed | extreme white oil

OAK Clear brushed | white oil

OAK Clear
brushed | 1x natural oil & 1x white oil

DOUGLAS FIR Wide-Plank brushed | natural oil

OAK Character brushed | natural oil

ROSSO Vulcano brushed | natural oil

ROSSO Vulcano brushed | white oil

MAPLE Vulcano sanded | white oil

LARCH Country Wide-Plank brushed | natural oil

brushed | white oil

OAK Character
brushed | 1x natural oil & 1x white oil