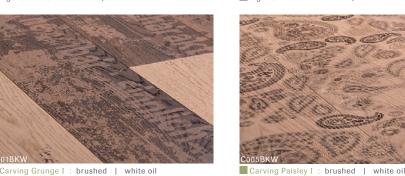

## INNOVATIONS with red dots which we are proud of

■ Tiger OAK black : brushed | natural oil

■ Tiger OAK gold : brushed | natural oil Tiger OAK gold : brushed | white oil

Tiger OAK silver : brushed | white oil

Tiger OAK CC : brushed | natural oil

Tiger OAK black : brushed | white oil

Carving Club I : brushed | grey oil

Domino ASH Vulcano : sanded | natural oil

NATURAL BEAUTIES as unique as us humans

mafi offers a variety of different colour variations.