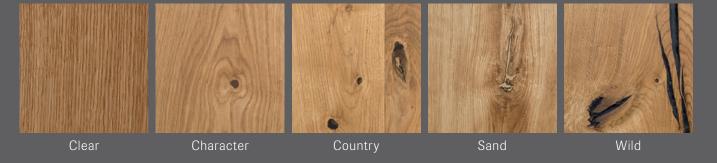

Different factors play a role.

However, the most important colouring feature is always the natural colour of the wood.

The striking colour scheme of mafi Natural Wood Floors is as follows:

natural colour of the wood

- + a possible thermal treatment
- + surface treatment with appropriate wood floor oil

Specifically, the mafi thermal treatment "Vulcano" allows a variety of natural colours. The domestic woods are dried purely by wind, water and heat and change from light to dark. A comparison of this effect can be made by heating sugar where the sugar becomes darker, more viscous and thus more stable.