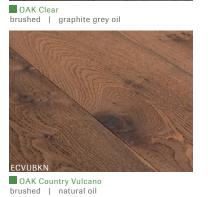

FIR Wide-Plank brushed | white oil

OAK Clear brushed | extreme white oil

OAK Clear brushed | white oil

OAK Clear
brushed | 1x natural oil & 1x white oil

DOUGLAS FIR Wide-Plank brushed | natural oil

OAK Character brushed | natural oil