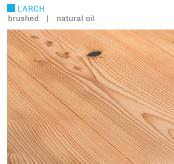

## Our OAK collections

FIR Wide-Plank brushed | lye treatment | white oil

brushed | natural oil

SWISS STONE PINE brushed | white oil

SWISS STONE PINE brushed | natural oil

LARCH brushed | lye treatment | white oil