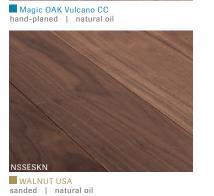

## paints chemicals stable

LARCH Vulcano Wide-Plank brushed | white oil

LARCH Vulcano brushed | natural oil

OAK Vulcano brushed | white oil

WALNUT USA sanded | white oil