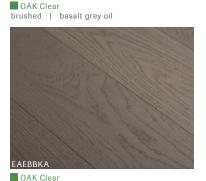

FIR Wide-Plank brushed | white oil

OAK Clear brushed | extreme white oil

OAK Clear brushed | white oil

OAK Clear
brushed | 1x natural oil & 1x white oil

DOUGLAS FIR Wide-Plank brushed | natural oil

OAK Character brushed | natural oil