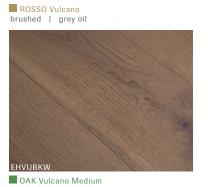

ROSSO Vulcano brushed | natural oil

ROSSO Vulcano brushed | white oil

MAPLE Vulcano sanded | white oil

LARCH Country Wide-Plank brushed | natural oil

brushed | white oil

OAK Character
brushed | 1x natural oil & 1x white oil