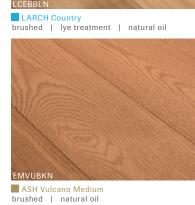

## Our OAK collections

FIR Wide-Plank brushed | lye treatment | white oil

brushed | natural oil

SWISS STONE PINE brushed | white oil

SWISS STONE PINE brushed | natural oil

LARCH brushed | lye treatment | white oil

OAK Country
brushed | 1x natural oil & 1x white oil

MAPLE Europe sanded | white oil

MAPLE Europe sanded | natural oil

OAK Character

brushed | extreme white oil

Magic OAK silver hand-planed | white oil

ASH Vulcano Medium brushed | white oil