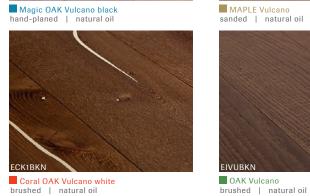

Magic OAK Vulcano black hand-planed | white oil

OAK Molto Vulcano brushed | natural oil

ACACIA Vulcano brushed | white oil

Nero OAK Vulcano brushed | white oil

natural oil · white oil · grey oil basalt grey oil · graphite grey oil lye treatment & oil · extreme white oil 1x natural oil & 1x white oil