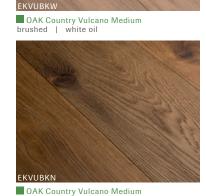

OAK Country
brushed | 1x natural oil & 1x white oil

MAPLE Europe sanded | white oil

MAPLE Europe sanded | natural oil

OAK Character

brushed | extreme white oil

Magic OAK silver hand-planed | white oil

ASH Vulcano Medium brushed | white oil