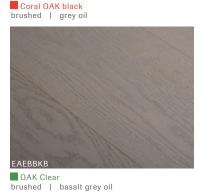

OAK Country
brushed | 1x natural oil & 1x white oil

MAPLE Europe sanded | white oil

MAPLE Europe sanded | natural oil

OAK Character

brushed | extreme white oil

Magic OAK silver hand-planed | white oil

ASH Vulcano Medium brushed | white oil

FIR Wide-Plank brushed | white oil

OAK Clear brushed | extreme white oil

OAK Clear brushed | white oil

OAK Clear
brushed | 1x natural oil & 1x white oil

DOUGLAS FIR Wide-Plank brushed | natural oil

OAK Character brushed | natural oil

ROSSO Vulcano brushed | natural oil

ROSSO Vulcano brushed | white oil

MAPLE Vulcano sanded | white oil

LARCH Country Wide-Plank brushed | natural oil

brushed | white oil

OAK Character
brushed | 1x natural oil & 1x white oil