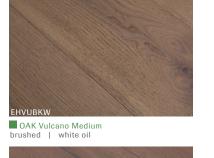

Magic OAK Vulcano black hand-planed | white oil

OAK Molto Vulcano brushed | natural oil

ACACIA Vulcano brushed | white oil

Nero OAK Vulcano brushed | white oil

natural oil · white oil · grey oil basalt grey oil · graphite grey oil lye treatment & oil · extreme white oil 1x natural oil & 1x white oil