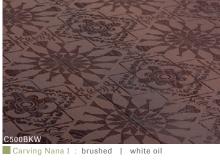

## INNOVATIONS with red dots which we are proud of



■ Tiger OAK black : brushed | natural oil





■ Tiger OAK gold : brushed | natural oil Tiger OAK gold : brushed | white oil



Tiger OAK silver : brushed | white oil



Tiger OAK CC : brushed | natural oil



Tiger OAK black : brushed | white oil



Carving Club I : brushed | grey oil











Domino ASH Vulcano : sanded | natural oil



























NATURAL BEAUTIES as unique as us humans

mafi offers a variety of different colour variations.

Different factors play a role.

However, the most important colouring feature is always the natural colour of the wood.

The striking colour scheme of mafi Natural Wood Floors is as follows:

natural colour of the wood

- + a possible thermal treatment
- + surface treatment with appropriate wood floor oil

Specifically, the mafi thermal treatment "Vulcano" allows a variety of natural colours. The domestic woods are dried purely by wind, water and heat and change from light to dark. A comparison of this effect can be made by heating sugar where the sugar becomes darker, more viscous and thus more stable.



nature is our bes