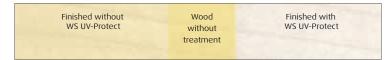

#### **WS UV-Protect**

- Easy to use
- · VOC compliant, safe to handle
- Additive for all LOBADUR® waterborne
- finishes
- $\cdot$  Very effective protection against
- Does not alter finish appearance
- · Solvent-free

#### Item No.

LO-FI-052

- Protects light colored wood species from yellowing through sun light
- One 100 ml bottle is added to one U.S.
- Easy to mix
- · Works with all LOBADUR® waterborne