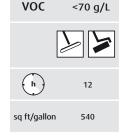

W

Р

| L |

<del>---</del>

(h)

sq ft/gallon

Contents

Packing

Drying time

Consumption

in gallon

Pallet

Brush application

Thorough cleaning

Apply with cloth

Apply coat

130 g/L