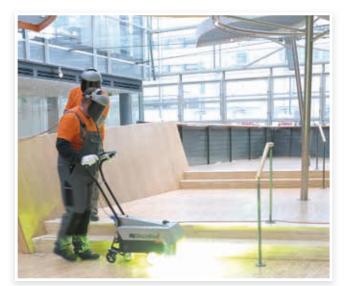

### LOBACURE **O** UV on-site Waterborne Finish

# Buff and recoat with WS Rush TECHNOLOGY – refinishing floors without downtime.

| [1]                                                                                                | 2                    | 3                                                                                        | 4                           |
|----------------------------------------------------------------------------------------------------|----------------------|------------------------------------------------------------------------------------------|-----------------------------|
| Clean and prepare<br>floor surface using<br>LOBACARE®<br>Remover and Hard-<br>wood Floor Cleaner.* | Intermediate buffing | Roll LOBACURE<br>WS Rush <sup>A.T.</sup> .*<br>Final cure with mobile<br>UV-curing unit. | Customer<br>acceptance/use. |

#### The ideal tool for UV-curing.

The curing process requires UV floor-curing equipment in compliance with technical specifications. Based on practical experience, LOBA recommends the DecoRad® Floormate. This machine is powerful and easy to use, and its clever design guarantees perfect results every time.