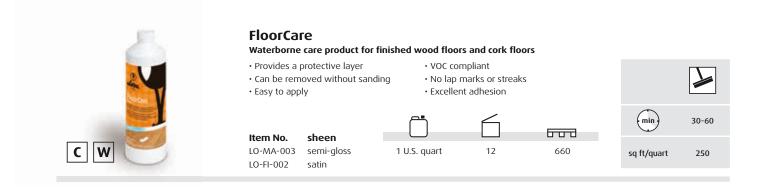

#### Nature0il

Innovative, sustainable product with exceptional properties and the first of its kind on the market!

- Waterborne natural oil based on renewable raw materials
- Prolongs the water repellency of the original floor
   Read
   Solve
- Ready to use

Item No. LO-FI-115

• Refreshes the floor's finish while

removing lap marks and other dirt

· Reliably retains the natural sheen of the

#### Parkett0il

- Easy-to-apply maintenance oil made from natural raw materials
- Retains the matt finish of oiled floors
- No self-polishing

Item No.

LO-MA-007

Suitable as spot treatment

• Removes wear marks

#### Care and maintenance system

|               | Wood                     | floors                              | Factory-prefinis         | Cork                                |                          |
|---------------|--------------------------|-------------------------------------|--------------------------|-------------------------------------|--------------------------|
|               | finished                 | oiled                               | finished                 | oiled                               | finished                 |
| Initial Care  |                          |                                     |                          |                                     |                          |
| normal        | FloorCare                | -                                   | FloorCare                | -                                   | FloorCare                |
| Maintenance   |                          |                                     |                          |                                     |                          |
| Cleaning      | Hardwood<br>FloorCleaner | Hardwood<br>FloorCleaner            | Hardwood<br>FloorCleaner | Hardwood<br>FloorCleaner            | Hardwood<br>FloorCleaner |
| Care          | FloorCare                | Oilcare:<br>ParkettOil<br>NatureOil | FloorCare                | Oilcare:<br>ParkettOil<br>NatureOil | FloorCare                |
| Deep cleaning |                          |                                     |                          |                                     |                          |
|               | Remover                  | ParkettSoap<br>R2U                  | Remover                  | ParkettSoap<br>R2U                  | Remover                  |