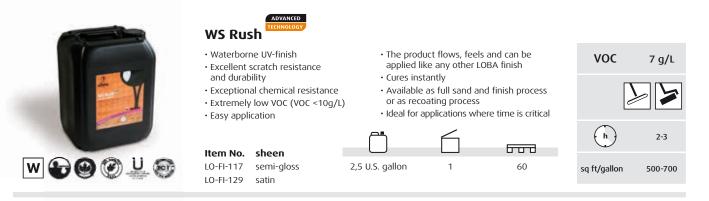

### LOBACURE **O** UV on-site Waterborne Finish

# Buff and recoat with WS Rush TECHNOLOGY – refinishing floors without downtime.

| [1]                                                                                                | 2                    | 3                                                                                        | 4                           |
|----------------------------------------------------------------------------------------------------|----------------------|------------------------------------------------------------------------------------------|-----------------------------|
| Clean and prepare<br>floor surface using<br>LOBACARE®<br>Remover and Hard-<br>wood Floor Cleaner.* | Intermediate buffing | Roll LOBACURE<br>WS Rush <sup>A.T.</sup> .*<br>Final cure with mobile<br>UV-curing unit. | Customer<br>acceptance/use. |

#### The ideal tool for UV-curing.

The curing process requires UV floor-curing equipment in compliance with technical specifications. Based on practical experience, LOBA recommends the DecoRad® Floormate. This machine is powerful and easy to use, and its clever design guarantees perfect results every time.