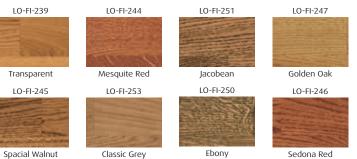

#### Stain for the professional coloring of wood floors

- Reduces the side bonding tendency of waterborne finishes
- Easy application, absolutely lapmark free!
- · Can be coated with any
- LOBADUR® waterborne finish · Available in a variety of colors
- · No bleed back
- Soft grain of the wood does not become dark
- · Very high coverage

I O-FI-041

1 hour dry time

LO-FI-043

Sedona Red

800 g/L

VOC

Golden Oak

10

I O-FI-039

I O-FI-040

I O-FI-044

Spice Brown

200

· Combination of an oiled look with the

2,5 kg/0,66 gallon

2,5 kg/0,66 gallon

These are only color examples. Please make your own color samples on the wood you use.