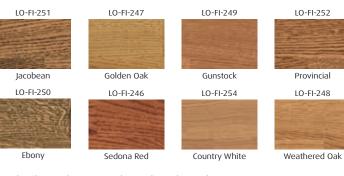

Item No. sheen

LO-FI-239 transparent

color

- Can be overcoated with any LOBADUR® waterborne finish
- · Cobalt and methylethyl ketone oxime free

• 93% solids

120

120

advantages of a sealed finish

· Combination of an oiled look with the

2,5 kg/0,66 gallon

2,5 kg/0,66 gallon

These are only color examples. Please make your own color samples on the wood you use.