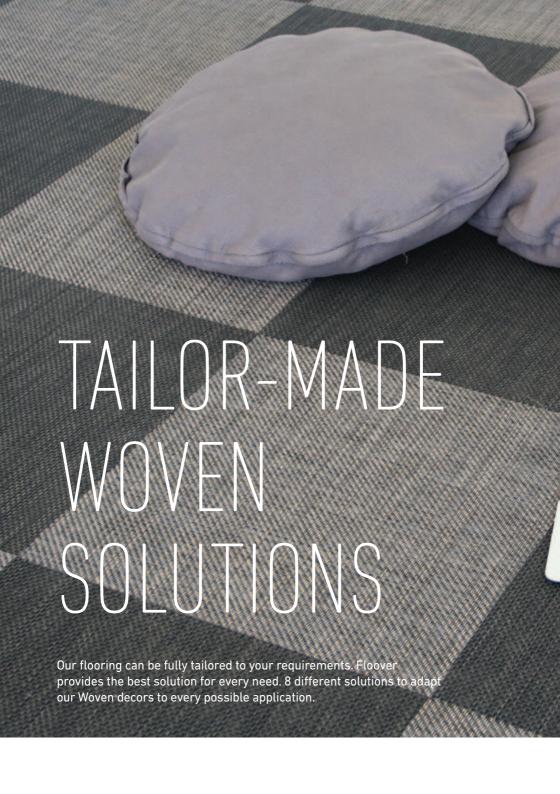

# THE TEXTILE WITHOUT COMPROMISES

Floover Woven is an exclusive, inviting and unique woven vinyl product. The feeling of the textile is unmistakable, practically organic but the flooring, nevertheless, has all the advantages of vinyl: wear-resistant, easy to handle compared to textile floorings and simple to install.

Woven combines the craftsmanship and creativity of the past with the possibilities offered by modern technology. A collection with a completely new inspiration, a strong textile feeling, high resistance and a unique look. The elasticity and acoustic insulation of its structure give this product great qualities of underfoot comfort.