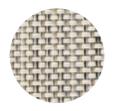

# ORIGINALITY AND COLOUR DIVERSITY FOR OUTDOORS

WV4017 White Stitch

WV4018 Ecru Hem

WV4019 Grey Stitch

< WV4004 - Diamond cut grey Splash 915 x 305 mm. Hotel Av. Sofia. Sitges (Spain).

WV4010 - Reflection ^
Decking 2000 x 98 x 22 mm
Decking.
Private house.
Basel (Switzerland)

WV4018 Ecru Hem >
Decking 2000 x 98 x 22 mm
Private villa.
Sorrento (Italy)