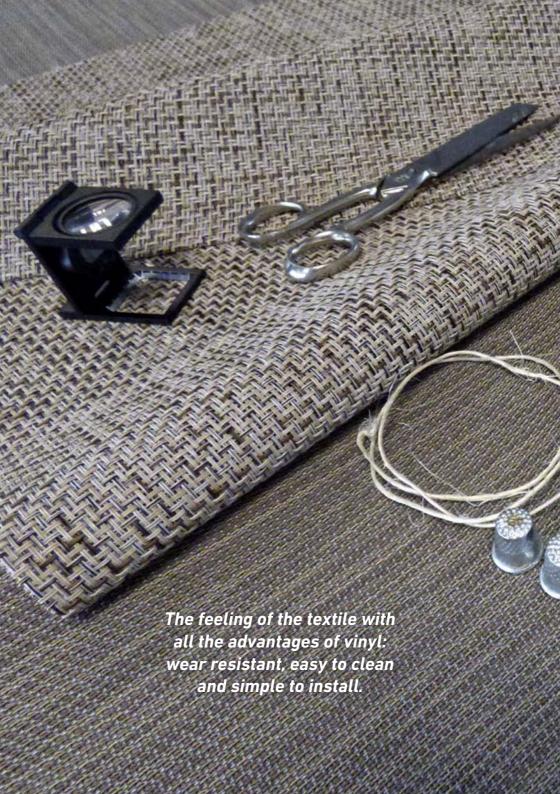

# THE TEXTILE WITHOUT COMPROMISES

Floover Woven is an exclusive, inviting and unique woven vinyl product. The feeling of the textile is unmistakable, practically organic but the flooring, nevertheless, has all the advantages of vinyl: wear-resistant, easy to handle compared to textile floorings and simple to install.

The feeling of the textile is unmistakable, practically organic but the flooring, nevertheless, has all the advantages of vinyl: wear-resistant, easy to handle compared to textile floorings and simple to install.