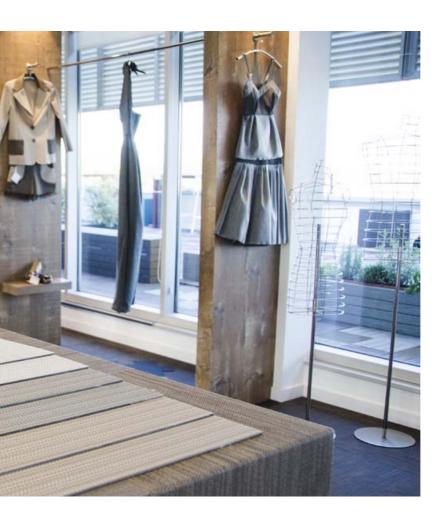

# #NOTJUSTFLOORING

Rugs, furniture, wall covering, accessories... Different applications and solutions with the same textile.

< WV4003 - Calm Blue Loose Lay 500 x 500 mm. Sunshine hotel. Chicago (US).

WV4006 - Tranquility. > WV4010 - Reflection. Loose Lay.500 x 500 mm. Private appartment. Lyon (France) v WV5205 - Charcoal. WV5202 - Panela. 500 x 500 mm. Showroom & Academy Floover El Prat (Spain)