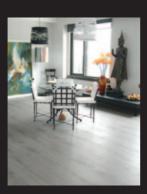

## synchro PLANK

The synchronous structure enhances the natural grain and contrasts of the wood, giving depth and realism to the entire surface. Synchro range garanties and ensures, thanks to a surface of 0.55 mm, a high abrasion resistance.

SC3007 Plank Harmony Dark

SC3008 <u>Plank Harm</u>ony Accent

SC3009 Plank Harmony White

SC3010 Plank Harmony Light

SC3011 Plank Harmony Grey

SC3012 Plank Harmony Classic

< Original Natural NT1205 Natural Oak 1235 x 230 mm Private Home Luzern (Switzerland)