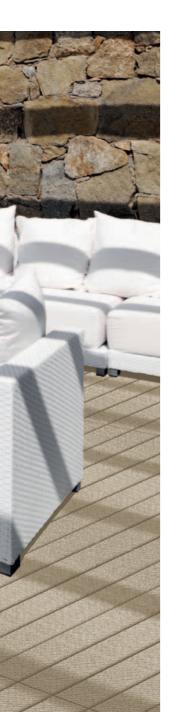

# THE TEXTILE WITHOUT COMPROMISES

Floover Woven is an exclusive, inviting and unique woven vinyl product. The feeling of the textile is unmistakable, practically organic but the flooring, nevertheless, has all the advantages of vinyl: wear-resistant, easy to handle compared to textile floorings and simple to install.

Woven combines the craftsmanship and creativity of the past with the possibilities offered by modern technology. A collection with a completely new inspiration, a strong textile feeling, high resistance and a unique look. The elasticity and acoustic insulation of its structure give this product great qualities of underfoot comfort.

< Pattern: 4012, 4006, 4010

< Pattern: 4013, 4014, 4015, 4016

< Pattern: 4001. 4008

Woven fabric detail with fiber glass core

Woven is a vinyl fabric especially designed for both indoor and outdoor use. Daring and exclusive designs which help to achieve a modern touch. Easy to maintain, waterproof, heat and UV resistant. The woven fabric has variations in tone depending on the light, giving added value and highlighting its beauty, resulting in an optical effect.