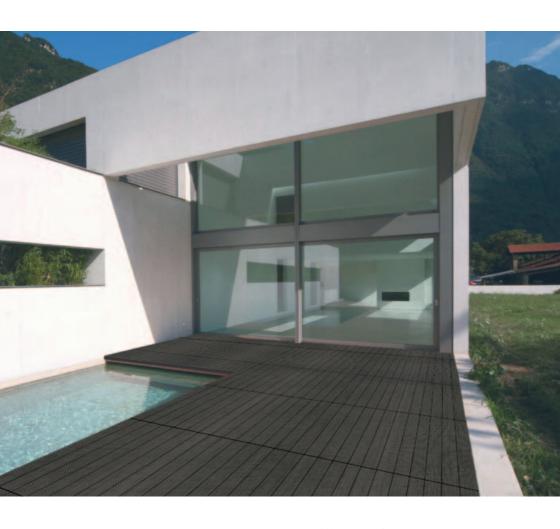

< WV4004 - Diamond cut grey Splash 915 x 305 mm. Hotel Av. Sofia. Sitges (Spain).

WV4010 - Reflection ^
Decking 2000 x 98 x 22 mm
Decking.
Private house.
Basel (Switzerland)

WV4018 Ecru Hem >
Decking 2000 x 98 x 22 mm
Private villa.
Sorrento (Italy)