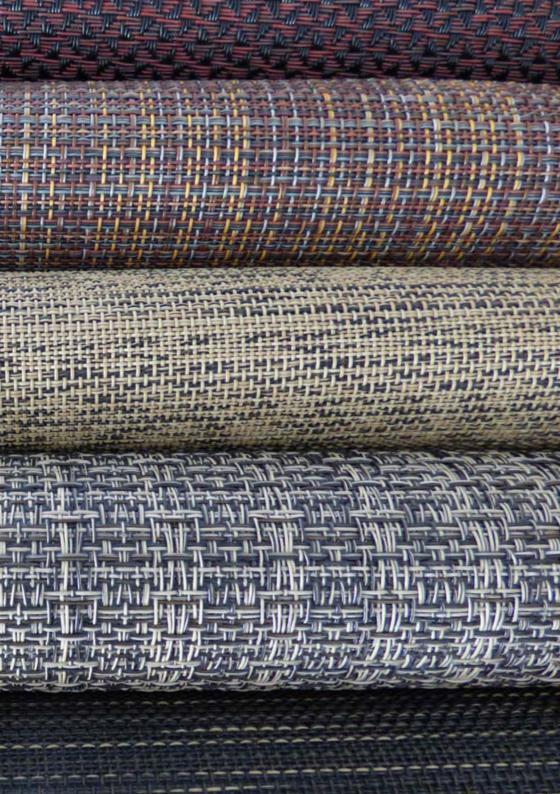

# THE TEXTILE WITHOUT COMPROMISES

Floover Woven is an exclusive, inviting and unique woven vinyl product. The feeling of the textile is unmistakable, practically organic but the flooring, nevertheless, has all the advantages of vinyl: wear-resistant, easy to handle compared to textile floorings and simple to install.

Woven combines the craftsmanship and creativity of the past with the possibilities offered by modern technology. A collection with a completely new inspiration, a strong textile feeling, high resistance and a unique look. The elasticity and acoustic insulation of its structure give this product great qualities of underfoot comfort.

< Pattern: 4012, 4006, 4010

< Pattern: 4013, 4014, 4015, 4016

< Pattern: 4001. 4008

Woven fabric detail with fiber glass core

Woven is a vinyl fabric especially designed for both indoor and outdoor use. Daring and exclusive designs which help to achieve a modern touch. Easy to maintain, waterproof, heat and UV resistant. The woven fabric has variations in tone depending on the light, giving added value and highlighting its beauty, resulting in an optical effect.