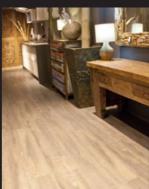

## synchro PLANK

The synchronous structure enhances the natural grain and contrasts of the wood, giving depth and realism to the entire surface. Synchro range garanties and ensures, thanks to a surface of 0.55 mm, a high abrasion resistance.

SC3007 Plank Harmony Dark

SC3008 <u>Plank Harm</u>ony Accent

SC3009 Plank Harmony White

SC3010 Plank Harmony Light

SC3011 Plank Harmony Grey

SC3012 Plank Harmony Classic

< Original Natural NT1205 Natural Oak 1235 x 230 mm Private Home Luzern (Switzerland)