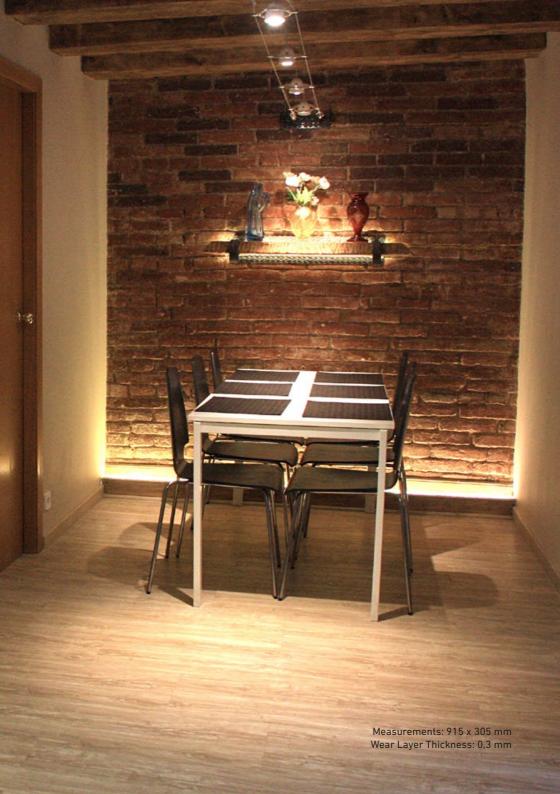

# COUNTRY

CT1702 Tradition Classic

CT1703 Tradition Lime Washed

CT1704 Tradition Authentic

CT1706 Rustic Old

CT1707 Rustic Natur

CT1708 Rustic Light

The flooring Floover Country, in its vivid and welcoming aspect, is able to give a hospitable warmth that can make your guests feel at ease. This collection consists of wood look decors so realistic that they recreate rustic and natural scenarios like those of old country houses.

Measurements: 915 x 305mm / 620 x 450 mm Wear Layer Thickness: 0,3 mm