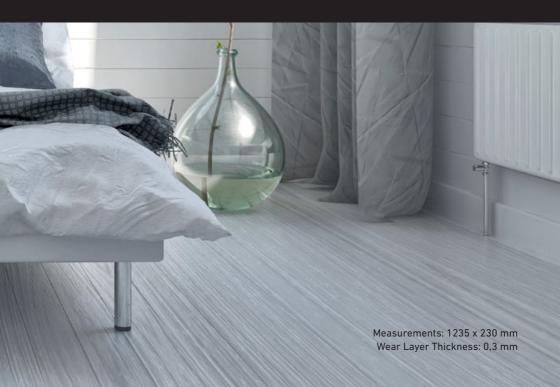

## original WOOD

All the warmth and taste of genuine and authentic life reborn today in environments carefully designed to make you feel at home. Reassuring atmosphere, personality and ancient virtues meet the current values, giving rise to a new interpretation of natural spontaneity.

Measurements: 915 x 305mm / 620 x 450 mm Wear Layer Thickness: 0,3 mm