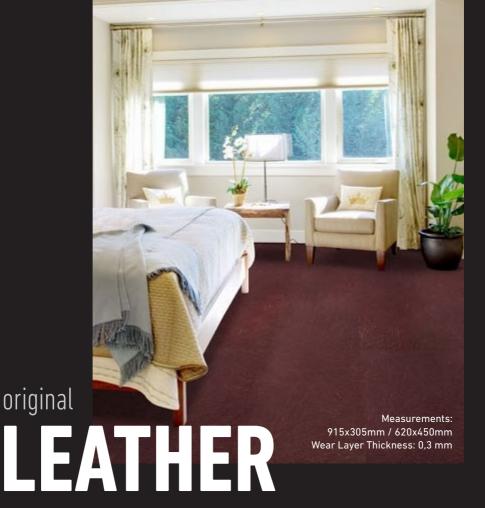

## original WOOD

All the warmth and taste of genuine and authentic life reborn today in environments carefully designed to make you feel at home. Reassuring atmosphere, personality and ancient virtues meet the current values, giving rise to a new interpretation of natural spontaneity.

Measurements: 915 x 305mm / 620 x 450 mm Wear Layer Thickness: 0,3 mm