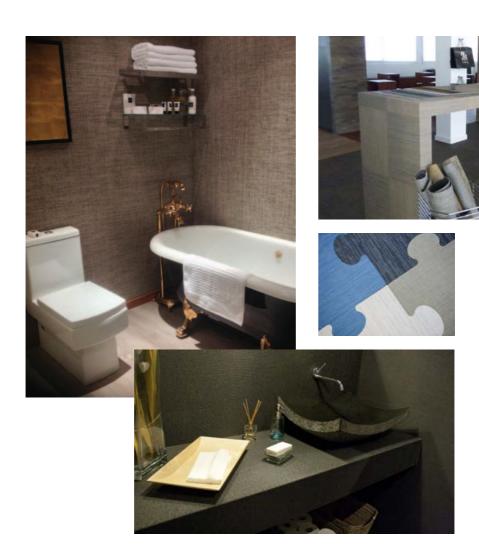

The extensive collection of designs can be installed in any space, including wet areas like bathrooms or terraces, Floover is the ultimate solution to your project.

# WET & DRY AREAS --

BATHROOMS KITCHENS RESTAURANTS HOTELS GYMS