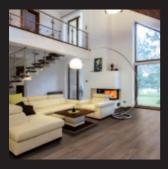

< Original Urban UB1206 Kensington 1235 x 230 mm Private apartment Marsella (France)

^ Original Luxury LX1210 - Chesnut 1235 x 230 mm Private Home. Ordino (Andorra)

^ Original Longboard LB9002 Gardner 1800 x 230 mm Private Room Barcelona (Spain)