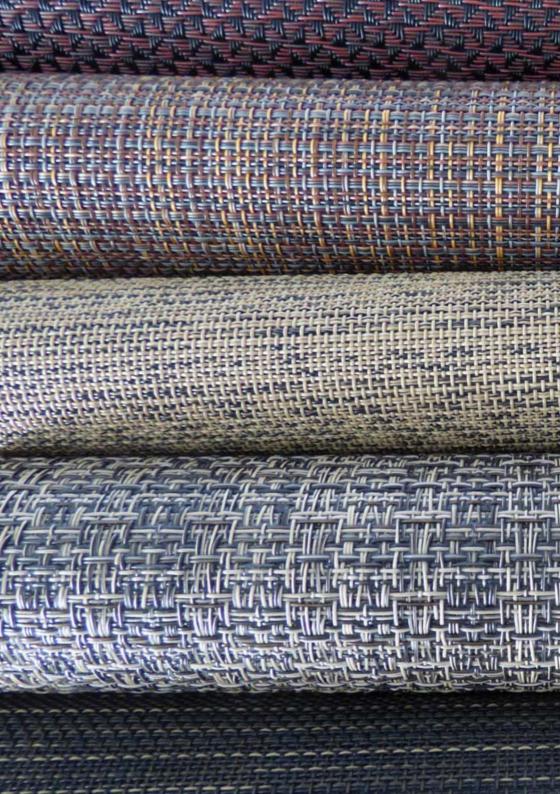

# THE TEXTILE WITHOUT COMPROMISES

Floover Woven is an exclusive, inviting and unique woven vinyl product. The feeling of the textile is unmistakable, practically organic but the flooring, nevertheless, has all the advantages of vinyl: wear-resistant, easy to handle compared to textile floorings and simple to install.

Woven combines the craftsmanship and creativity of the past with the possibilities offered by modern technology. A collection with a completely new inspiration, a strong textile feeling, high resistance and a unique look. The elasticity and acoustic insulation of its structure give this product great qualities of underfoot comfort.

< Pattern: 4012, 4006, 4010

< Pattern: 4013, 4014, 4015, 4016

< Pattern: 4001. 4008

Woven fabric detail with fiber glass core

Woven is a vinyl fabric especially designed for both indoor and outdoor use. Daring and exclusive designs which help to achieve a modern touch. Easy to maintain, waterproof, heat and UV resistant. The woven fabric has variations in tone depending on the light, giving added value and highlighting its beauty, resulting in an optical effect.