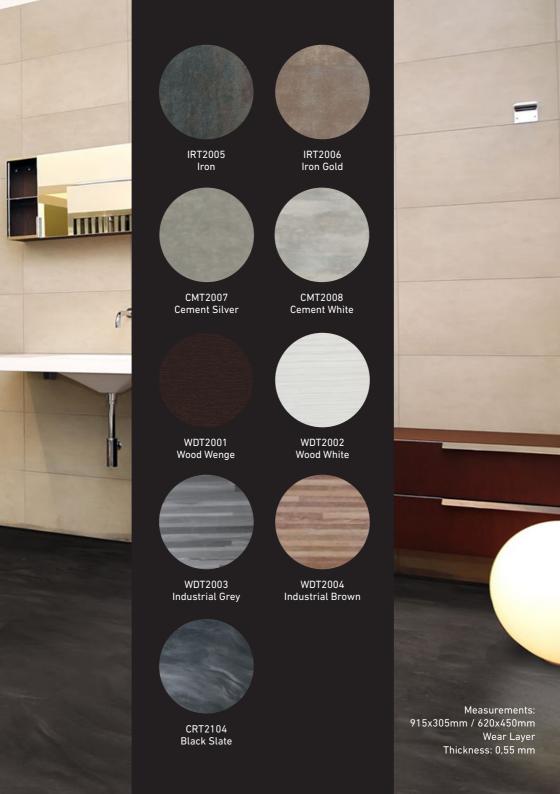

## synchro RUSTIC

The synchronous pore structure is one of the most innovative decorative elements in the flooring design, as it is capable of superbly enhancing the natural grain and contrasts of the wood, giving depth and realism to the entire surface. The synchro range perfectly embodies all these features and guarantees high abrasion resistance thanks to the 0.55mm wearing surface.