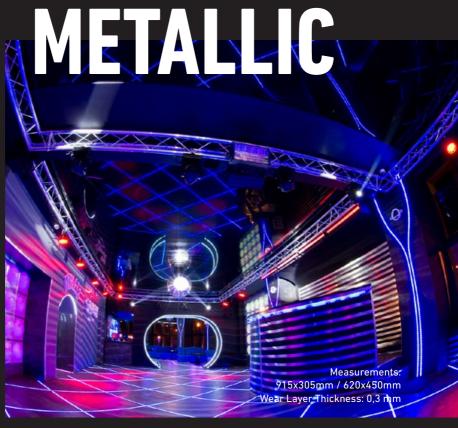

LE1601 Leather Black

LE1602N Leather Brown

LE1603 Leather Crocodile

original

Recreate futuristic, modern and avant-garde spaces. Thanks to the originality of its color and to the elegant texture, it is the perfect flooring for fine design.

MT1401 Metallic Silver

MT1404 Metallic Swing

< Original Stone CM1305 Cement Grey 620 x 450 mm Retail shop Manchester (UK)

^ Original Metallic MT1403 Metallic Black 620 x 450 mm Savoy Club Bydgoszczy (Poland)

LE1602N Leather Brown

Synchro Rustic >

620 x 450 mm Private home Madrid (Spain)