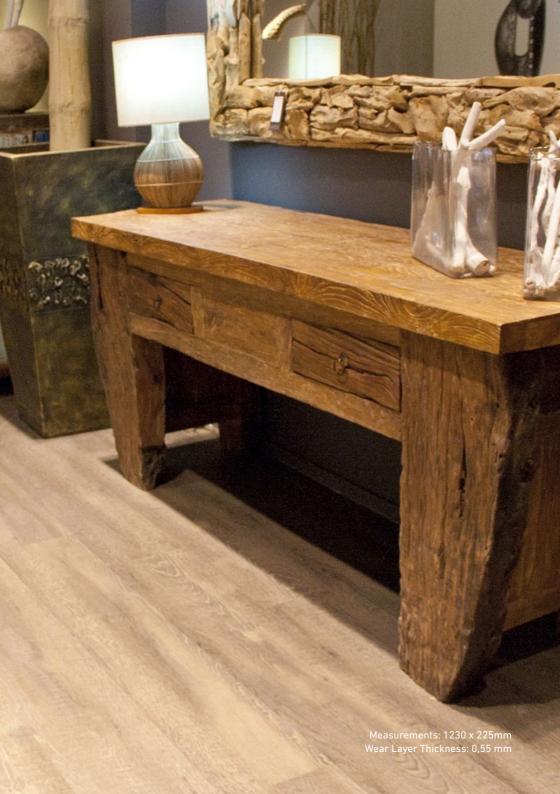

## LONGBOARD

This line introduces four new Floover colours on an innovative and modern plank size and enables to visually widen the room and create a classic atmosphere.

NEW 2016

> plus PLUS

The increased thickness of PVC guarantees maximum resistance of use and maximum resistance under any conditions of use and maximum protection against stains and chemicals.

Floover Sequoia is a really impressive line... Due to the length of its planks, its superficial texture and its decors, this line is particularly suitable for creating beautiful natural designs on the floor.

SQ1801 Ancient Oak

SQ1805 Oak Limewashed

SQ1806 Aspen Oak

SQ1807 Ash

SQ1808 Barrel Grey

SQ1809 Excelsior Grey