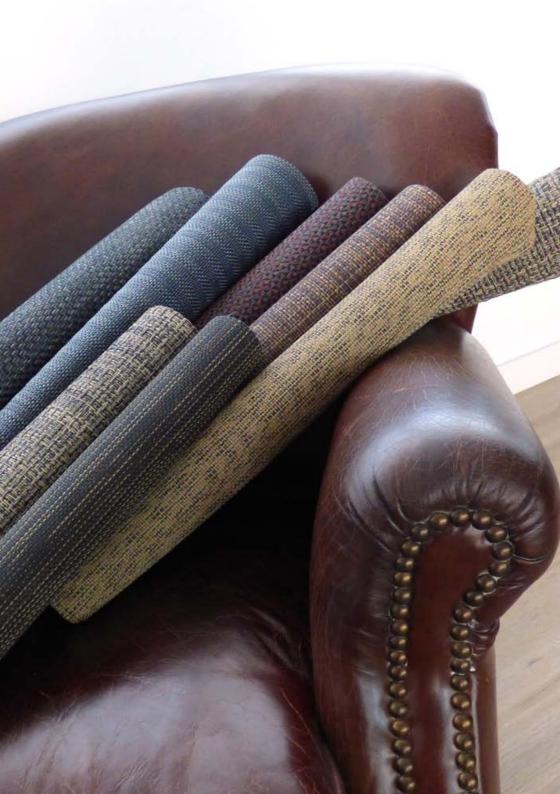

# THE TEXTILE WITHOUT COMPROMISES

Floover Woven is an exclusive, inviting and unique woven vinyl product. The feeling of the textile is unmistakable, practically organic but the flooring, nevertheless, has all the advantages of vinyl: wear-resistant, easy to handle compared to textile floorings and simple to install.

Woven combines the craftsmanship and creativity of the past with the possibilities offered by modern technology. A collection with a completely new inspiration, a strong textile feeling, high resistance and a unique look. The elasticity and acoustic insulation of its structure give this product great qualities of underfoot comfort.

< Pattern: 4012, 4006, 4010

< Pattern: 4013, 4014, 4015, 4016

< Pattern: 4001. 4008

Woven fabric detail with fiber glass core

Woven is a vinyl fabric especially designed for both indoor and outdoor use. Daring and exclusive designs which help to achieve a modern touch. Easy to maintain, waterproof, heat and UV resistant. The woven fabric has variations in tone depending on the light, giving added value and highlighting its beauty, resulting in an optical effect.