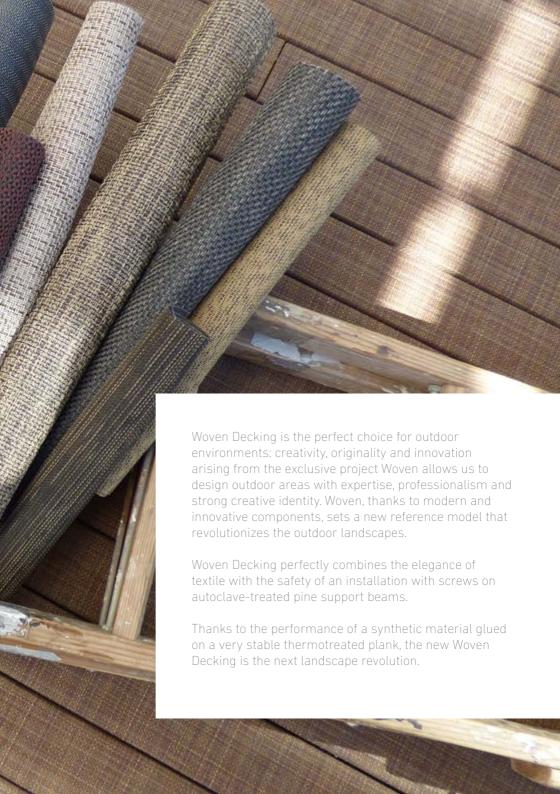

# ORIGINALITY AND COLOUR DIVERSITY FOR OUTDOORS

WV4017 White Stitch

WV4018 Ecru Hem

WV4019 Grey Stitch

< WV4004 - Diamond cut grey Splash 915 x 305 mm. Hotel Av. Sofia. Sitges (Spain).

WV4010 - Reflection ^
Decking 2000 x 98 x 22 mm
Decking.
Private house.
Basel (Switzerland)

WV4018 Ecru Hem >
Decking 2000 x 98 x 22 mm
Private villa.
Sorrento (Italy)