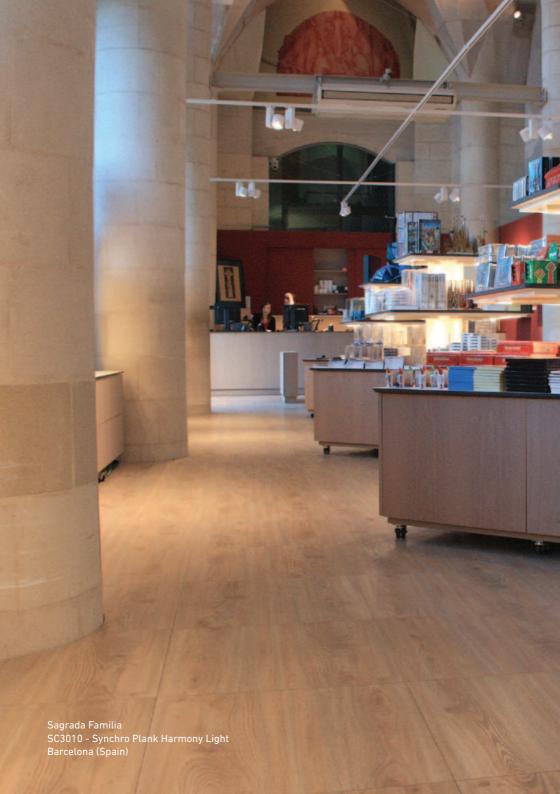

SC3007 Plank Harmony Dark

SC3008 <u>Plank Harm</u>ony Accent

SC3009 Plank Harmony White

SC3010 Plank Harmony Light

SC3011 Plank Harmony Grey

SC3012 Plank Harmony Classic

< Original Natural NT1205 Natural Oak 1235 x 230 mm Private Home Luzern (Switzerland)