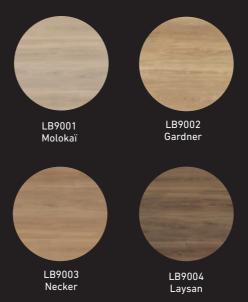

## LONGBOARD

This line introduces four new Floover colours on an innovative and modern plank size and enables to visually widen the room and create a classic atmosphere.

NEW 2016

> plus PLUS

The increased thickness of PVC guarantees maximum resistance of use and maximum resistance under any conditions of use and maximum protection against stains and chemicals.