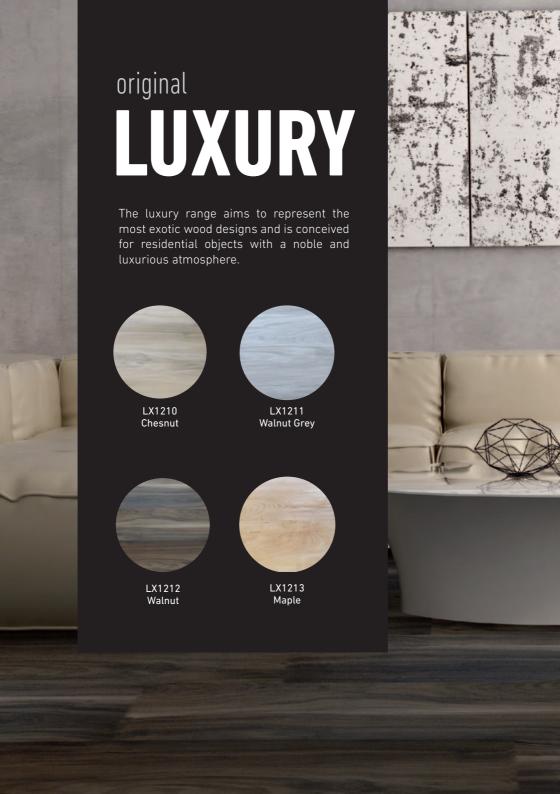

## original NATURAL

The Natural range is a new line of wood designs. Neat and clean designs from a natural oak in 5 different colors. The natural range has twice as much patterns and thus less repetition in the design, which gives an even more natural impression of the flooring as a whole.

### URBAN

The urban range is a new line of wood designs thought and conceived for city hotels and appartments alike:
Clean wood design in 4 different colors, without knots, wood grain, neat.

UB1206 Kensington