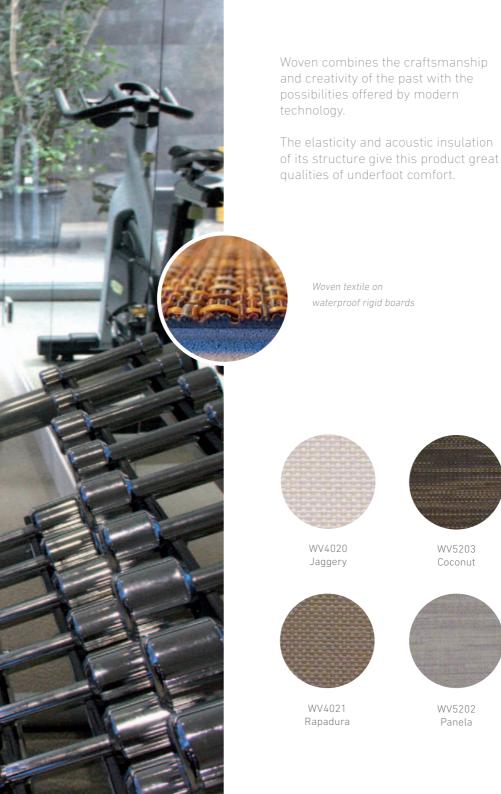

Woven combines the craftsmanship and creativity of the past with the possibilities offered by modern technology. A collection with a completely new inspiration, a strong textile feeling, high resistance and a unique look. The elasticity and acoustic insulation of its structure give this product great qualities of underfoot comfort.

< Pattern: 4012, 4006, 4010

< Pattern: 4013, 4014, 4015, 4016

< Pattern: 4001. 4008

Woven fabric detail with fiber glass core

Woven is a vinyl fabric especially designed for both indoor and outdoor use. Daring and exclusive designs which help to achieve a modern touch. Easy to maintain, waterproof, heat and UV resistant. The woven fabric has variations in tone depending on the light, giving added value and highlighting its beauty, resulting in an optical effect.

# WET & DRY AREAS --

BATHROOMS KITCHENS RESTAURANTS HOTELS GYMS