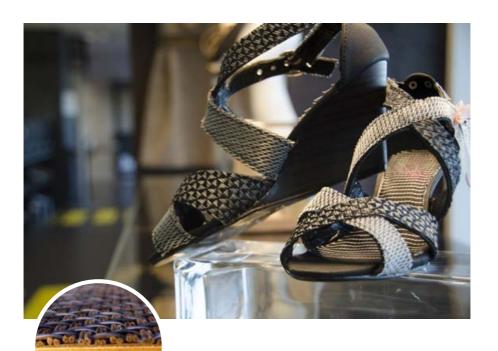

# THE TEXTILE WITHOUT COMPROMISES

Floover Woven is an exclusive, inviting and unique woven vinyl product. The feeling of the textile is unmistakable, practically organic but the flooring, nevertheless, has all the advantages of vinyl: wear-resistant, easy to handle compared to textile floorings and simple to install.

Woven combines the craftsmanship and creativity of the past with the possibilities offered by modern technology. A collection with a completely new inspiration, a strong textile feeling, high resistance and a unique look. The elasticity and acoustic insulation of its structure give this product great qualities of underfoot comfort.

< Pattern: 4012, 4006, 4010

< Pattern: 4013, 4014, 4015, 4016

< Pattern: 4001. 4008

Woven fabric detail with fiber glass core

Woven is a vinyl fabric especially designed for both indoor and outdoor use. Daring and exclusive designs which help to achieve a modern touch. Easy to maintain, waterproof, heat and UV resistant. The woven fabric has variations in tone depending on the light, giving added value and highlighting its beauty, resulting in an optical effect.