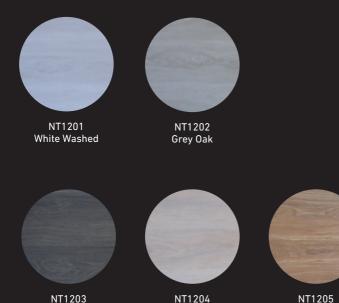

## original NATURAL

The Natural range is a new line of wood designs. Neat and clean designs from a natural oak in 5 different colors. The natural range has twice as much patterns and thus less repetition in the design, which gives an even more natural impression of the flooring as a whole.

White Oak

Volcano

Natural Oak