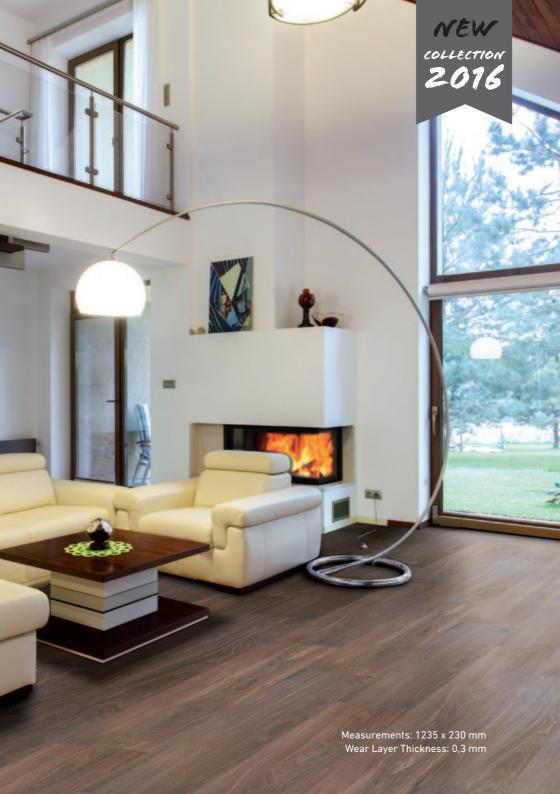

lutions demanded by the market, from gluing systems (Glue Down), through the floor with click system, to exterior solutions. All Floover products are easy to install and are specifically designed for high durability and longevity. All this is complemented with accessories needed to complete any project.

The extensive collection of designs can be installed in any space, including wet areas like bathrooms or terraces, Floover is the ultimate solution to your project.

## original NATURAL

The Natural range is a new line of wood designs. Neat and clean designs from a natural oak in 5 different colors. The natural range has twice as much patterns and thus less repetition in the design, which gives an even more natural impression of the flooring as a whole.



White Oak

Volcano

Natural Oak







### original

### URBAN

The urban range is a new line of wood designs thought and conceived for city hotels and appartments alike:
Clean wood design in 4 different colors, without knots, wood grain, neat.



UB1206 Kensington



UB1207 Chelsea



UB1208 Knightsbridge



UB1209 Belgravia











## LONGBOARD

This line introduces four new Floover colours on an innovative and modern plank size and enables to visually widen the room and create a classic atmosphere.



NEW 2016

> plus PLUS

The increased thickness of PVC guarantees maximum resistance of use and maximum resistance under any conditions of use and maximum protection against stains and chemicals.







Floover Sequoia is a really impressive line... Due to the length of its planks, its superficial texture and its decors