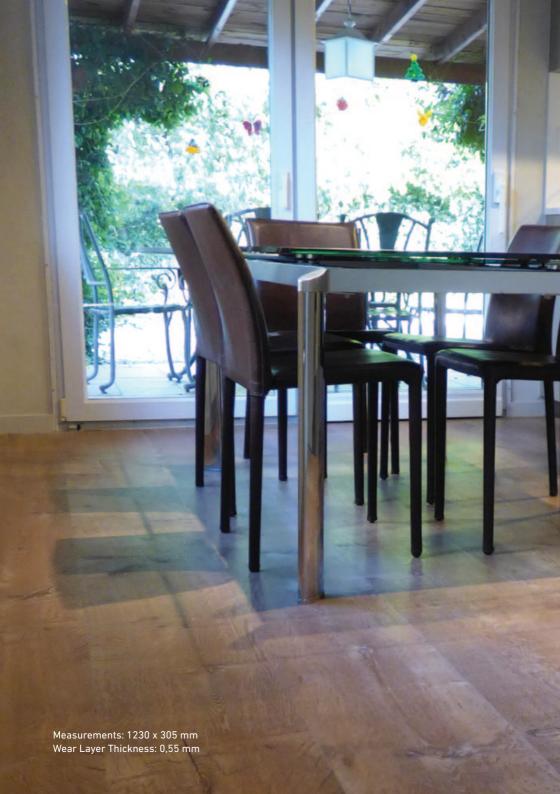

your imagination. A collection with infinite possibilities and unique characteristics of durability and comfort designed to meet all your needs with extraordinary simplicity.



CR1102 Ceramic Perla



CM1305 Cement Grey



CM1304 Cement Dark



CR1103 Ceramic Antracita



CM1307 Concrete Light



CM1306 Concrete Dark



Seduction and modernity. Due to its so real texture that appears to be genuine leather, with the slightest touch you are almost transported to a truly glamorous dimension.



LE1601 Leather Black



LE1602N Leather Brown



LE1603 Leather Crocodile

original



Recreate futuristic, modern and avant-garde spaces. Thanks to the originality of its color and to the elegant texture, it is the perfect flooring for fine design.



MT1401 Metallic Silver



MT1404 Metallic Swing





## synchro RUSTIC

The synchronous pore structure is one of the most innovative decorative elements in the flooring design, as it is capable of superbly enhancing the natural grain and contrasts of the wood, giving depth and realism to the entire surface. The synchro range perfectly embodies all these features and guarantees high abrasion resistance thanks to the 0.55mm wearing surface.



SC3001 Rustic Oak Moscow



SC3002 Rustic Oak Stockholm



SC3003 Rustic Oak Zurich



SC3004 Rustic Oak Amsterdam



SC3005 Rustic Oak Berlin



SC3006 Rustic Oak Dublin







## synchro PLANK

The synchronous structure enhances the natural grain and contrasts of the wood, giving depth and realism to the entire surface. Synchro range garanties and ensures, thanks to a surface of 0.55 mm, a high abr