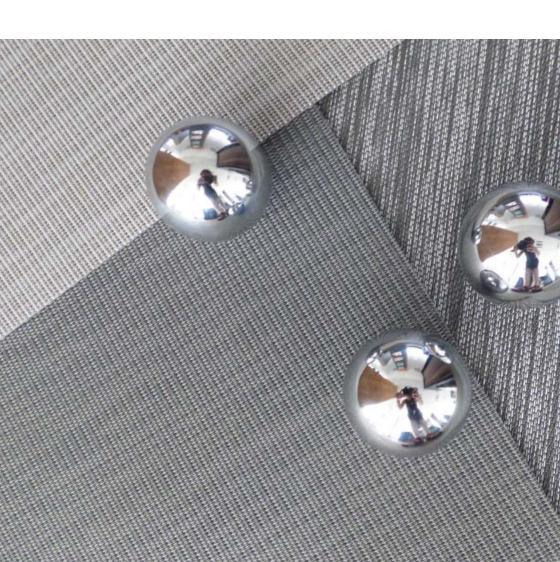

< Pattern: 4012, 4006, 4010

< Pattern: 4013, 4014, 4015, 4016

< Pattern: 4001. 4008

Woven fabric detail with fiber glass core

Woven is a vinyl fabric especially designed for both indoor and outdoor use. Daring and exclusive designs which help to achieve a modern touch. Easy to maintain, waterproof, heat and UV resistant. The woven fabric has variations in tone depending on the light, giving added value and highlighting its beauty, resulting in an optical effect.