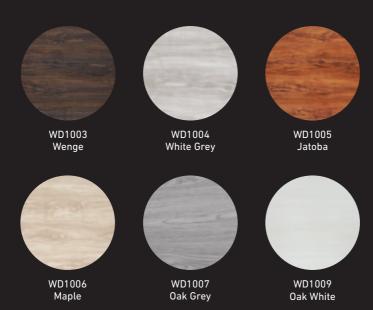

< Original Sequoia SQ1802 Pastel Oak 1230 x 225 mm Stefanel Shop Kraków (Poland)

^ Original Country CT1702 Tradition classic 915 x 305 mm Hard Rock Hotel. Ibiza (Spain)

Original Wood > WD1007 Oak Grey 915 x 305 mm. Private home Barcelona (Spain)