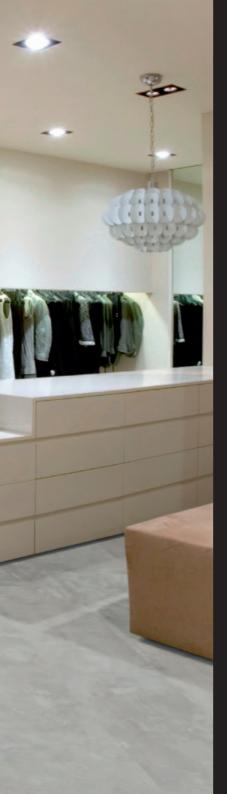

## original STONE

Broadens the horizons of your imagination. A collection with infinite possibilities and unique characteristics of durability and comfort designed to meet all your needs with extraordinary simplicity.

< Original Stone CM1305 Cement Grey 620 x 450 mm Retail shop Manchester (UK)

^ Original Metallic MT1403 Metallic Black 620 x 450 mm Savoy Club Bydgoszczy (Poland)

LE1602N Leather Brown

Synchro Rustic >

620 x 450 mm Private home Madrid (Spain)