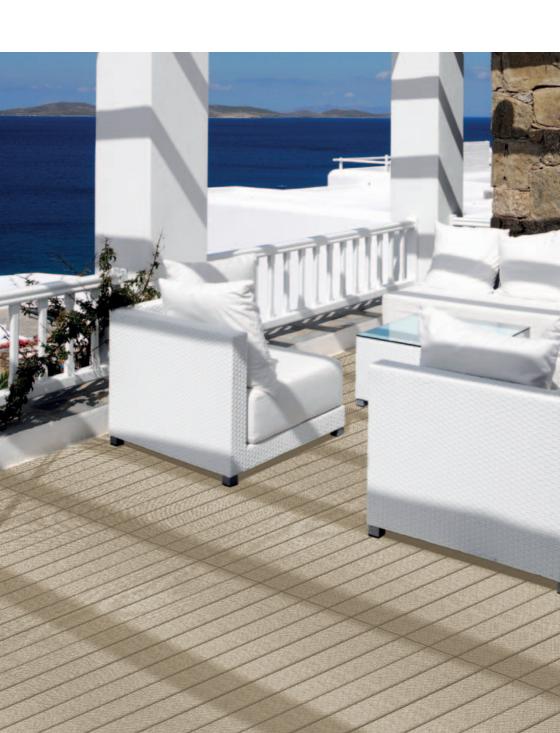

# ORIGINALITY AND COLOUR DIVERSITY FOR OUTDOORS

WV4017 White Stitch

WV4018 Ecru Hem

WV4019 Grey Stitch

< WV4004 - Diamond cut grey Splash 915 x 305 mm. Hotel Av. Sofia. Sitges (Spain).

WV4010 - Reflection ^
Decking 2000 x 98 x 22 mm
Decking.
Private house.
Basel (Switzerland)

WV4018 Ecru Hem >
Decking 2000 x 98 x 22 mm
Private villa.
Sorrento (Italy)