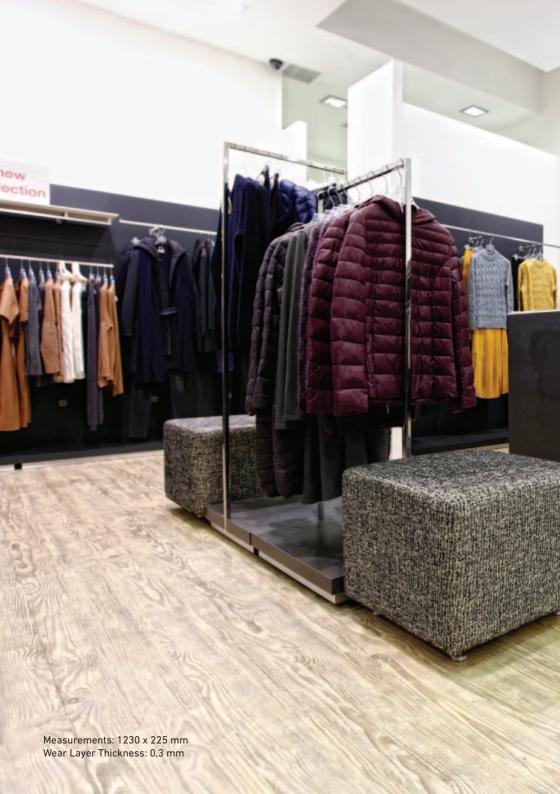

Floover Sequoia is a really impressive line... Due to the length of its planks, its superficial texture and its decors, this line is particularly suitable for creating beautiful natural designs on the floor.

SQ1801 Ancient Oak

SQ1805 Oak Limewashed

SQ1806 Aspen Oak

SQ1807 Ash

SQ1808 Barrel Grey

SQ1809 Excelsior Grey