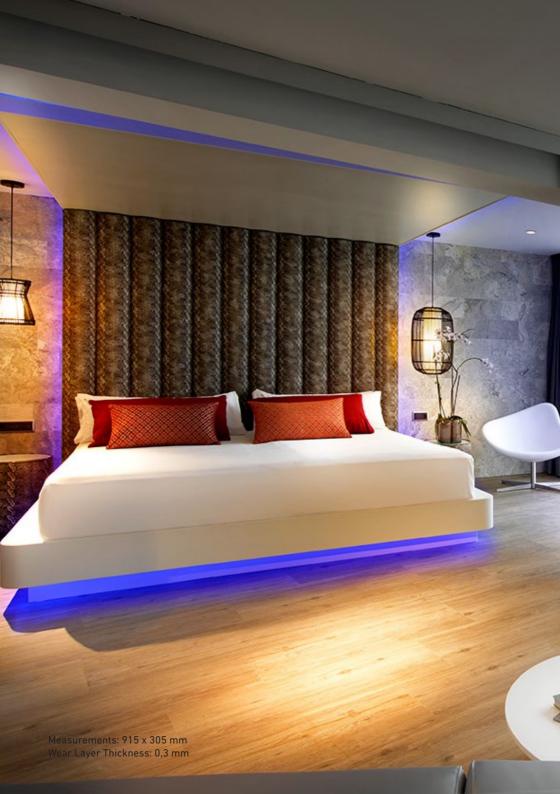

# COUNTRY

CT1702 Tradition Classic

CT1703 Tradition Lime Washed

CT1704 Tradition Authentic

CT1706 Rustic Old

CT1707 Rustic Natur

CT1708 Rustic Light

The flooring Floover Country, in its vivid and welcoming aspect, is able to give a hospitable warmth that can make your guests feel at ease. This collection consists of wood look decors so realistic that they recreate rustic and natural scenarios like those of old country houses.

Measurements: 915 x 305mm / 620 x 450 mm Wear Layer Thickness: 0,3 mm