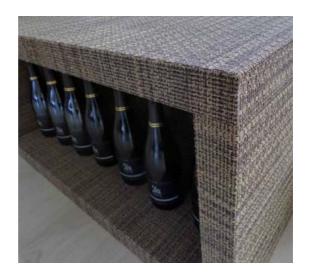

# #NOTJUSTFLOORING --

FURNITURE
WALL COVERING
RUGS
WORKTOPS

# #NOTJUSTFLOORING

Rugs, furniture, wall covering, accessories... Different applications and solutions with the same textile.

< WV4003 - Calm Blue Loose Lay 500 x 500 mm. Sunshine hotel. Chicago (US).

WV4006 - Tranquility. > WV4010 - Reflection. Loose Lay.500 x 500 mm. Private appartment. Lyon (France) v WV5205 - Charcoal. WV5202 - Panela. 500 x 500 mm. Showroom & Academy Floover El Prat (Spain)