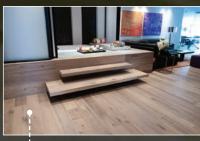

#### OLD WORLD CRAFTSMANSHIP MEETS LUXURIOUS MODERN DESIGN

DuChateau® creates wide-plank wood floors that offer the look, feel, and longevity of old-world European surfaces created centuries ago. Using traditional techniques perfected in Holland, combined with modern state-of-the-art technology, each plank is treated with all natural, ultra-low VOC hard-wax oil for a beautiful and highly resistant matte finish. As a proponent of environmentally friendly harvesting methods, the majority of DuChateau® wood floors are FSC® certified and qualify for a number of USGBC LEED® credits.