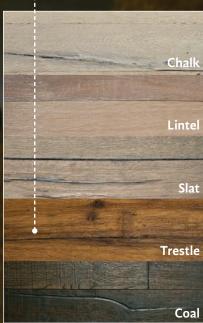

#### Vernal COLLECTION®

Made in the Dutch Tradition.



**Vernal White Oiled Vernal Antique White** Como Davos San Tropez Zermatt Lugano **Vernal Natural Vernal Olde Dutch** American Walnut\*1

### **C**HATEAU COLLECTION®

Historic Floors of Holland.





#### Vintage Remains COLLECTION<sup>™</sup>

Refined Nostalgia.





### MOULDINGS

All our mouldings go through the same color treatments as the flooring.



Baby Threshold

Mocca



Reducer



Stairnose



T-Mold

### Terra Collection®

Nature's Essence.





# FINE SAWN COLLECTION

Fashion & Functionality.



## HERITAGE TIMBER EDITION

Old World Craftsmanship.





## RIVERSTONE COLLECTION\*

Time-worn Elegance.





# NEW CLASSICS COLLECTION

Modern Parquetry.



- •Chevron Parquet\*2
- •Block Parquet\*2
- •Ladder Parquet\*2
- •Herringbone Parquet\*2
- •Double Herringbone Parquet\*2
- •Random Width Parquet\*2

## PALAIS COLLECTION\*\*

Time-honored Artistry.



- •Avignon\*2
- •Cheverny\*2
- •Tournon\*2
- •Versailles\*2
- •Chaumont\*2
- •Fontainbleu\*2

#### OLD WORLD CRAFTSMANSHIP MEETS LUXURIOUS MODERN DESIGN

DuChateau® creates wide-plank wood floors that offer the look, feel, and longevity of old-world European surfaces created centuries ago. Using traditional techniques perfected in Holland, combined with modern state-of-the-art technology, each plank is treated with all natural, ultra-low VOC hard-wax oil for a beautiful and highly resistant