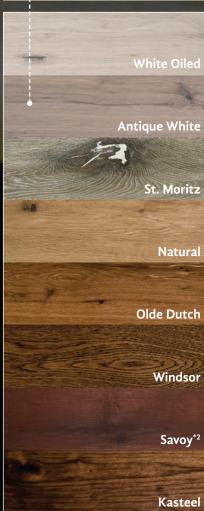

#### Vernal COLLECTION®

Made in the Dutch Tradition.

**Vernal White Oiled Vernal Antique White** Como Davos San Tropez Zermatt Lugano **Vernal Natural Vernal Olde Dutch** American Walnut\*1