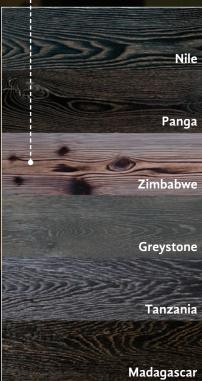

#### Vernal COLLECTION®

Made in the Dutch Tradition.



**Vernal White Oiled Vernal Antique White** Como Davos San Tropez Zermatt Lugano **Vernal Natural Vernal Olde Dutch** American Walnut\*1

### **C**HATEAU COLLECTION®

Historic Floors of Holland.





#### Vintage Remains COLLECTION<sup>™</sup>

Refined Nostalgia.





### MOULDINGS

All our mouldings go through the same color treatments as the flooring.



Baby Threshold

Mocca



Reducer



Stairnose



T-Mold

### Terra Collection®

Nature's Essence.





# FINE SAWN COLLECTION

Fashion & Functionality.



## HERITAGE TIMBER EDITION

Old World Craftsmanship.





## RIVERSTONE COLLECTION\*

Time-worn Elegance.





# NEW CLASSICS COLLECTION

Modern Parquetry.



- •Chevron Parquet\*2
- •Block Parquet\*2
- •Ladder Parquet\*2
- •Herringbone Parquet\*2
- •Double Herringbone Parquet\*2
- •Random Width Parquet\*2

## PALAIS COLLECTION\*\*

Time-honored Artistry.



- •Avignon\*2
- •Cheverny\*2
- •Tournon\*2
- •Versailles\*2
- •Chaumont\*2
- •Fontainbleu\*2

#### OLD WORLD CRAFTSMANSHIP MEETS LUXURIOUS MODERN DESIGN

DuChateau® creates wide-plank wood floors that offer the look, feel, and longevity of old-world European surfaces created centuries ago. Using traditional techniques perfected in Holland, combined with modern state-of-the-art techn