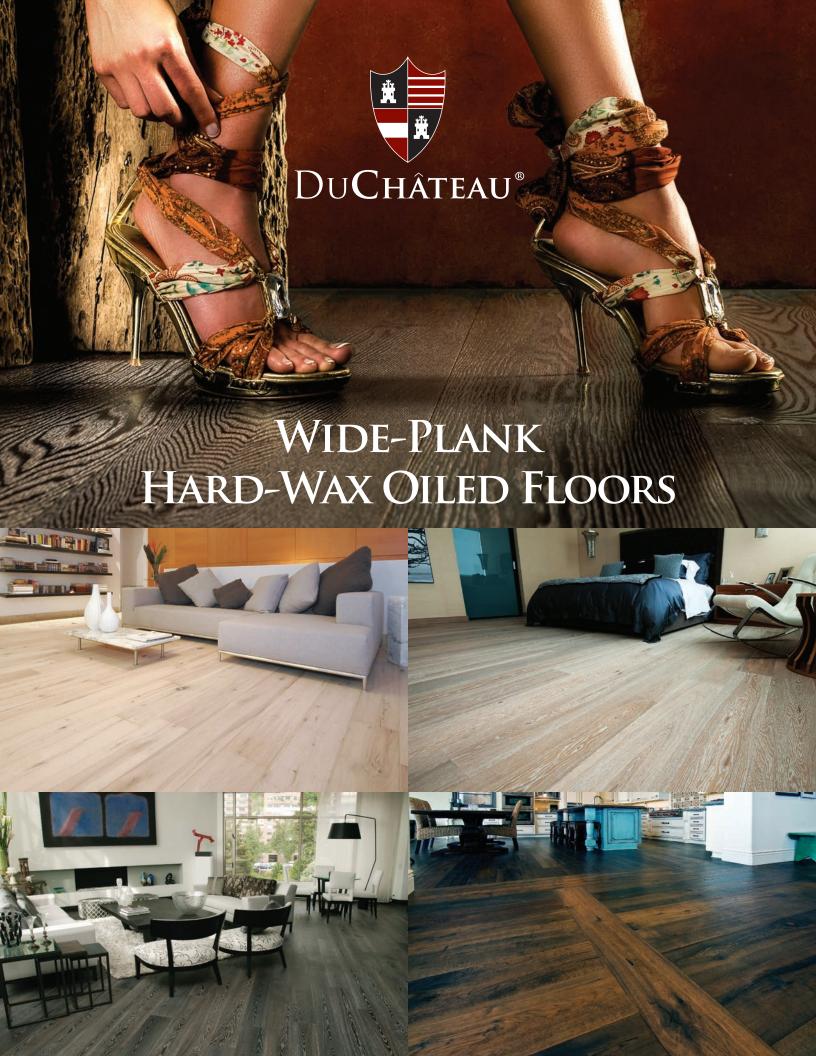

#### OLD WORLD CRAFTSMANSHIP MEETS LUXURIOUS MODERN DESIGN

DuChateau® creates wide-plank wood floors that offer the look, feel, and longevity of old-world European surfaces created centuries ago. Using traditional techniques perfected in Holland, combined with modern state-of-the-art technology, each plank is treated with all natural, ultra-low VOC hard-wax oil for a beautiful and highly resistant matte finish. As a proponent of environmentally friendly harvesting methods, the majority of DuChateau® wood floors are FSC® certified and qualify for a number of USGBC LEED® credits.

WIDE PLANK 7-7/16" wide stocked planks with custom options up to 12" wide

LONG LENGTH 72" stocked planks with custom options up to 144" long

FINISH Hard-wax oil for longevity of the floor and the environment