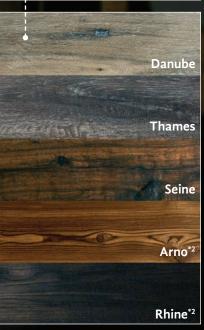

#### Vernal COLLECTION®

Made in the Dutch Tradition.



**Vernal White Oiled Vernal Antique White** Como Davos San Tropez Zermatt Lugano **Vernal Natural Vernal Olde Dutch** American Walnut\*1

### **C**HATEAU COLLECTION®

Historic Floors of Holland.





#### Vintage Remains COLLECTION<sup>™</sup>

Refined Nostalgia.





### MOULDINGS

All our mouldings go through the same color treatments as the flooring.



Baby Threshold

Mocca



Reducer



Stairnose



T-Mold

### Terra Collection®

Nature's Essence.





# FINE SAWN COLLECTION

Fashion & Functionality.



## HERITAGE TIMBER EDITION

Old World Craftsmanship.





## RIVERSTONE COLLECTION\*

Time-worn Elegance.





# NEW CLASSICS COLLECTION

Modern Parquetry.



- •Chevron Parquet\*2
- •Block Parquet\*2
- •Ladder Parquet\*2
- •Herringbone Parquet\*2
- •Double Herringbone Parquet\*2
- •Random Width Parquet\*2

## PALAIS COLLECTION\*\*

Time-honored Artistry.



- •Avignon\*2
- •Cheverny\*2
- •Tournon\*2
- •Versailles\*2
- •Chaumont\*2
- •Fontainbleu\*2

#### OLD WORLD CRAFTSMANSHIP MEETS LUXURIOUS MODERN DESIGN

DuChateau® creates wide-plank wood floors that offer the look, feel, and longevity of old-world European surfaces created centuries ago. Using traditional techniques perfected in Holland, combined with modern state-of-the-art technology, each plank is treated with all natural, ultra-low VOC hard-wax oil for a beautiful and highly resistant matte finish. As a proponent of environmentally frie