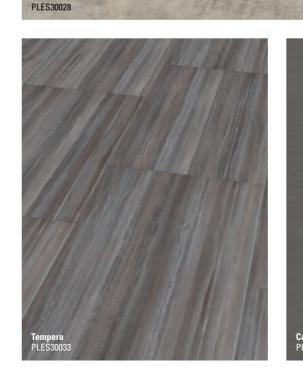

# **WONDERFUL WOOD DECORS**

With its highly authentic looking wood decors, wineo® organic flooring provides a warm and relaxed atmosphere within your place. The wide choice of different decors and textures has the right thing for every taste - including ecological standards.

- Plank format 1200 x 200 mm and 1500 x 250 mm

Our home is our very own place of retreat. This is where warmth and cosiness reside, so that we can relax at any time and feel secure. Natural materials essentially belong to the feeling of well-being. Everything else can stay outside.