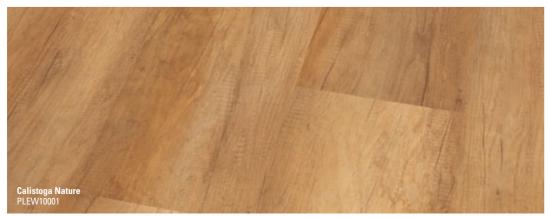

# **WONDERFUL WOOD DECORS**

With its highly authentic looking wood decors, wineo® organic flooring provides a warm and relaxed atmosphere within your place. The wide choice of different decors and textures has the right thing for every taste - including ecological standards.

- Plank format 1200 x 200 mm and 1500 x 250 mm

Our home is our very own place of retreat. This is where warmth and cosiness reside, so that we can relax at any time and feel secure. Natural materials essentially belong to the feeling of well-being. Everything else can stay outside.