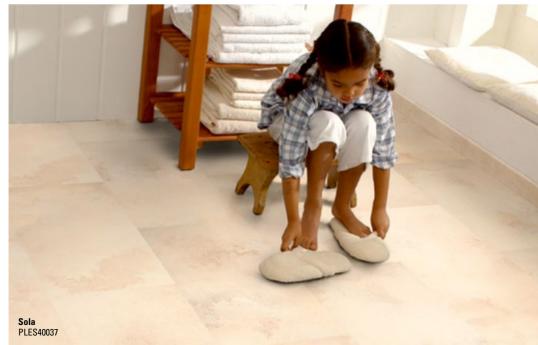

# Feel ecologically good With our organic floating.

With our organic flooring, you are bringing a bit of nature into the home: it contains natural rapeseed or castor oil – and no substances that are harmful to health. As a result, your home is also an ecological comfort zone.

What bothers other floors simply drips off from PURLINE. Its surface is really easy to keep tidy and hygienically clean: a neat job!