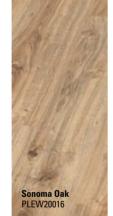

# **WONDERFUL WOOD DECORS**

With its highly authentic looking wood decors, wineo® organic flooring provides a warm and relaxed atmosphere within your place. The wide choice of different decors and textures has the right thing for every taste - including ecological standards.

- Plank format 1200 x 200 mm and 1500 x 250 mm

Our home is our very own place of retreat. This is where warmth and cosiness reside, so that we can relax at any time and feel secure. Natural materials essentially belong to the feeling of well-being. Everything else can stay outside.