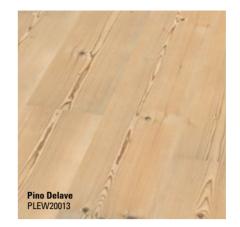

# **WONDERFUL WOOD DECORS**

With its highly authentic looking wood decors, wineo® organic flooring provides a warm and relaxed atmosphere within your place. The wide choice of different decors and textures has the right thing for every taste - including ecological standards.

- Plank format 1200 x 200 mm and 1500 x 250 mm

Our home is our very own place of retreat. This is where warmth and cosiness reside, so that we can relax at any time and feel secure. Natural materials essentially belong to the feeling of well-being. Everything else can stay outside.