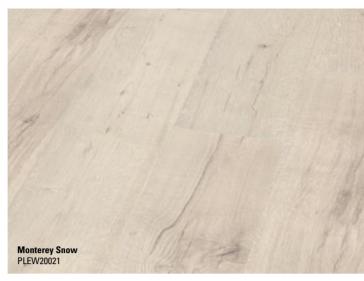

# **WONDERFUL WOOD DECORS**

With its highly authentic looking wood decors, wineo® organic flooring provides a warm and relaxed atmosphere within your place. The wide choice of different decors and textures has the right thing for every taste - including ecological standards.

- Plank format 1200 x 200 mm and 1500 x 250 mm

Our home is our very own place of retreat. This is where warmth and cosiness reside, so that we can relax at any time and feel secure. Natural materials essentially belong to the feeling of well-being. Everything else can stay outside.