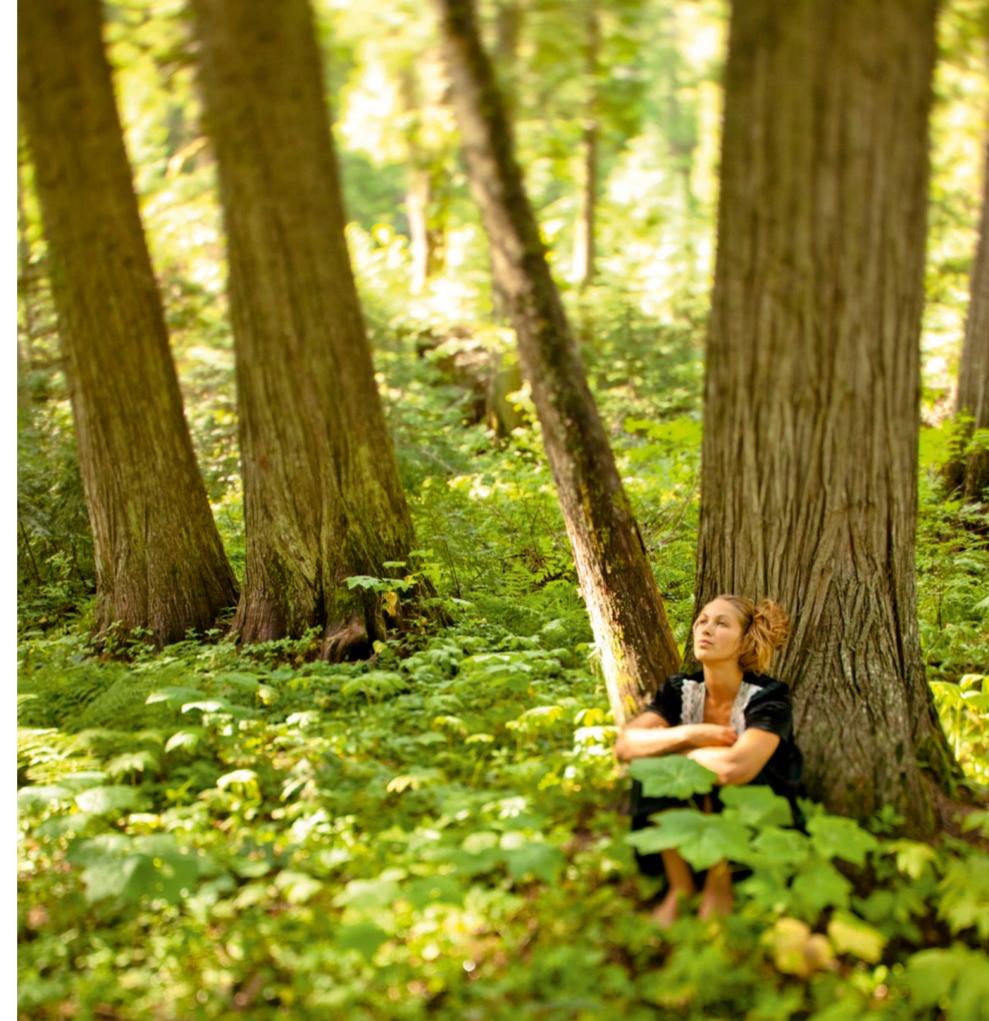

# Feel ecologically good With our organic floating.

With our organic flooring, you are bringing a bit of nature into the home: it contains natural rapeseed or castor oil – and no substances that are harmful to health. As a result, your home is also an ecological comfort zone.

What bothers other floors simply drips off from PURLINE. Its surface is really easy to keep tidy and hygienically clean: a neat job!