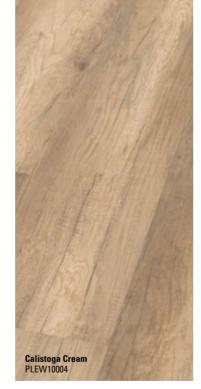

# **WONDERFUL WOOD DECORS**

With its highly authentic looking wood decors, wineo® organic flooring provides a warm and relaxed atmosphere within your place. The wide choice of different decors and textures has the right thing for every taste - including ecological standards.

- Plank format 1200 x 200 mm and 1500 x 250 mm

Our home is our very own place of retreat. This is where warmth and cosiness reside, so that we can relax at any time and feel secure. Natural materials essentially belong to the feeling of well-being. Everything else can stay outside.