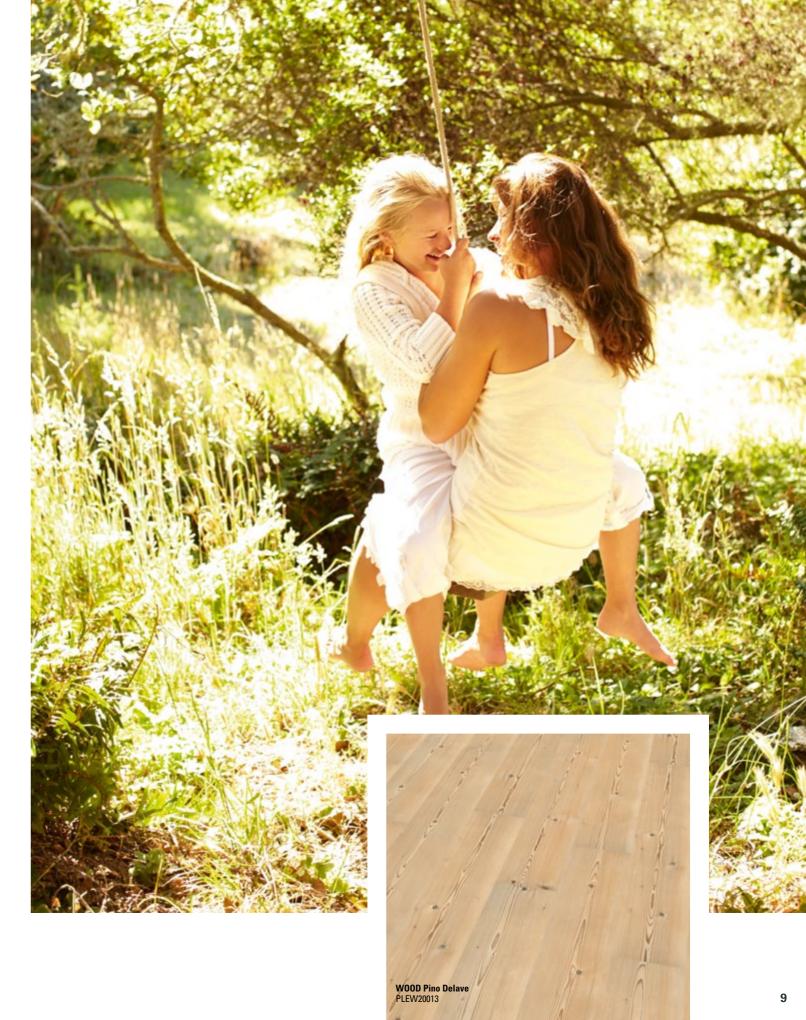

# **WONDERFUL WOOD DECORS**

With its highly authentic looking wood decors, wineo® organic flooring provides a warm and relaxed atmosphere within your place. The wide choice of different decors and textures has the right thing for every taste - including ecological standards.

- Plank format 1200 x 200 mm and 1500 x 250 mm

Our home is our very own place of retreat. This is where warmth and cosiness reside, so that we can relax at any time and feel secure. Natural materials essentially belong to the feeling of well-being. Everything else can stay outside.