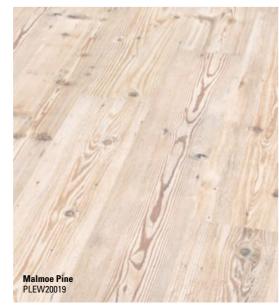

# **WONDERFUL WOOD DECORS**

With its highly authentic looking wood decors, wineo® organic flooring provides a warm and relaxed atmosphere within your place. The wide choice of different decors and textures has the right thing for every taste - including ecological standards.

- Plank format 1200 x 200 mm and 1500 x 250 mm

Our home is our very own place of retreat. This is where warmth and cosiness reside, so that we can relax at any time and feel secure. Natural materials essentially belong to the feeling of well-being. Everything else can stay outside.