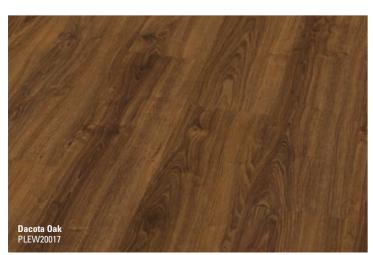

# **WONDERFUL WOOD DECORS**

With its highly authentic looking wood decors, wineo® organic flooring provides a warm and relaxed atmosphere within your place. The wide choice of different decors and textures has the right thing for every taste - including ecological standards.

- Plank format 1200 x 200 mm and 1500 x 250 mm

Our home is our very own place of retreat. This is where warmth and cosiness reside, so that we can relax at any time and feel secure. Natural materials essentially belong to the feeling of well-being. Everything else can stay outside.