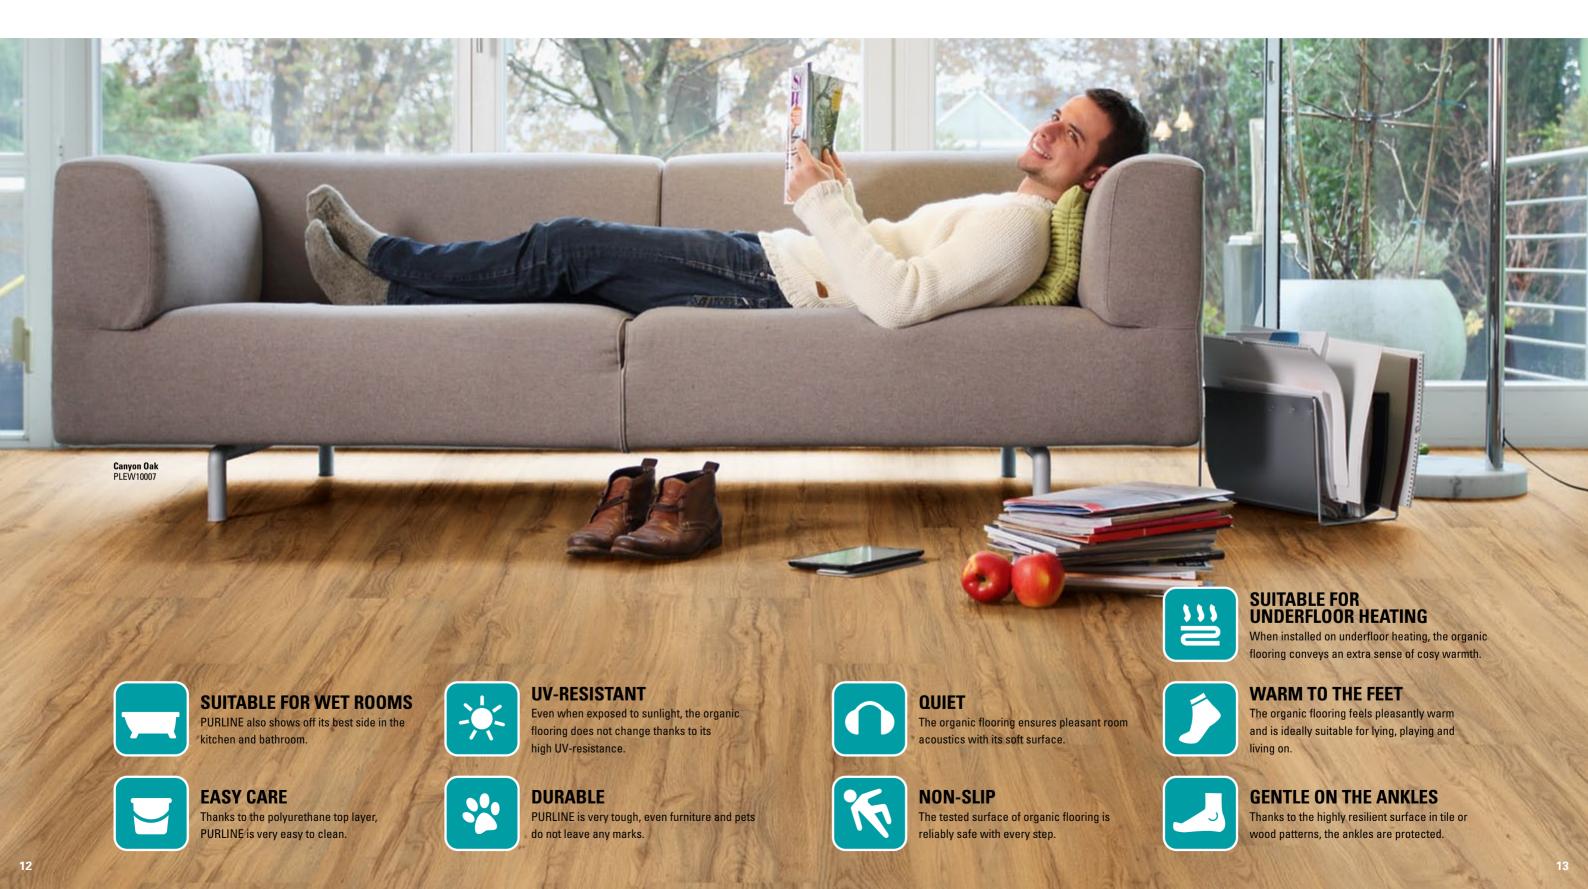

and without harmful substances escaping. So that you can feel wonderfully secure at home.











# Be SUTE to build sustainably

PURLINE is the floor covering with a good conscience: sustainably produced, conserving resources. And of that you can be sure – as we promise you as a member of the DGNB.

Member of:











# Feel ecologically good With our organic floating.

With our organic flooring, you are bringing a bit of nature into the home: it contains natural rapeseed or castor oil – and no substances that are harmful to health. As a result, your home is also an ecological comfort zone.





What bothers other floors simply drips off from PURLINE. Its surface is really easy to keep tidy and hygienically clean: a neat job!





# THE BENEFITS OF WINEO® PURLINE ORGANIC FLOORING







# **WONDERFUL WOOD DECORS**

With its highly authentic looking wood decors, wineo® organic flooring provides a warm and relaxed atmosphere within your place. The wide choice of different decors and textures has the right thing for every taste - including ecological standards.

- Plank format 1200 x 200 mm and 1500 x 250 mm













Our home is our very own place of retreat. This is where warmth and cosiness reside, so that we can relax at any time and feel secure. Natural materials essentially belong to the feeling of well-being. Everything else can stay outside.











































Nevis PLEW20014





When I make music, I forget everything else around me. I close my eyes and simply start playing. It works best when I have the whole flat to myself.



The