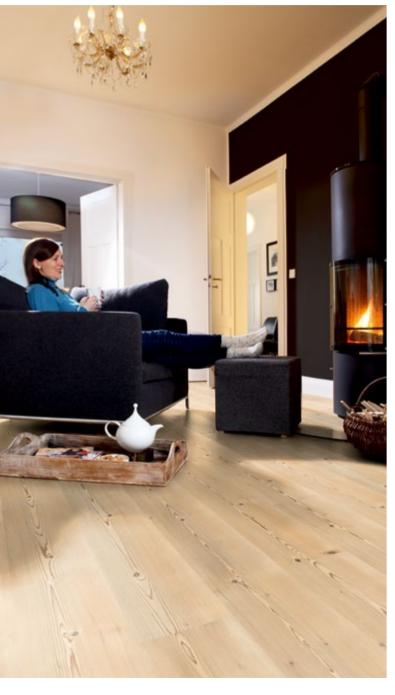

What bothers other floors simply drips off from PURLINE. Its surface is really easy to keep tidy and hygienically clean: a neat job!

- Plank format 1200 x 200 mm and 1500 x 250 mm

Our home is our very own place of retreat. This is where warmth and cosiness reside, so that we can relax at any time and feel secure. Natural materials essentially belong to the feeling of well-being. Everything else can stay outside.