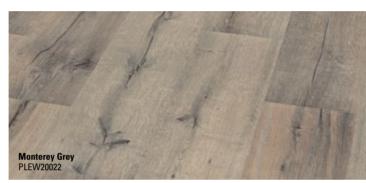

# **WONDERFUL WOOD DECORS**

With its highly authentic looking wood decors, wineo® organic flooring provides a warm and relaxed atmosphere within your place. The wide choice of different decors and textures has the right thing for every taste - including ecological standards.

- Plank format 1200 x 200 mm and 1500 x 250 mm

Our home is our very own place of retreat. This is where warmth and cosiness reside, so that we can relax at any time and feel secure. Natural materials essentially belong to the feeling of well-being. Everything else can stay outside.