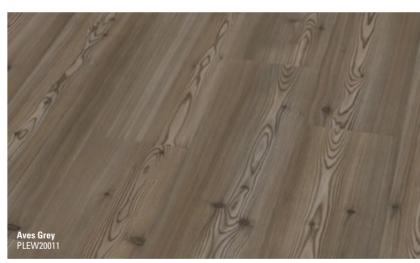

# **WONDERFUL WOOD DECORS**

With its highly authentic looking wood decors, wineo® organic flooring provides a warm and relaxed atmosphere within your place. The wide choice of different decors and textures has the right thing for every taste - including ecological standards.

- Plank format 1200 x 200 mm and 1500 x 250 mm

Our home is our very own place of retreat. This is where warmth and cosiness reside, so that we can relax at any time and feel secure. Natural materials essentially belong to the feeling of well-being. Everything else can stay outside.