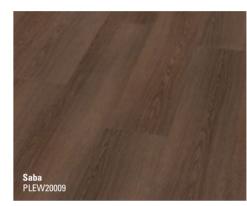

# **WONDERFUL WOOD DECORS**

With its highly authentic looking wood decors, wineo® organic flooring provides a warm and relaxed atmosphere within your place. The wide choice of different decors and textures has the right thing for every taste - including ecological standards.

- Plank format 1200 x 200 mm and 1500 x 250 mm

Our home is our very own place of retreat. This is where warmth and cosiness reside, so that we can relax at any time and feel secure. Natural materials essentially belong to the feeling of well-being. Everything else can stay outside.