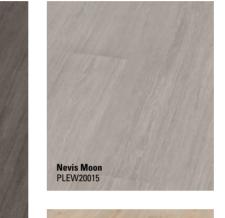

# **WONDERFUL WOOD DECORS**

With its highly authentic looking wood decors, wineo® organic flooring provides a warm and relaxed atmosphere within your place. The wide choice of different decors and textures has the right thing for every taste - including ecological standards.

- Plank format 1200 x 200 mm and 1500 x 250 mm

Our home is our very own place of retreat. This is where warmth and cosiness reside, so that we can relax at any time and feel secure. Natural materials essentially belong to the feeling of well-being. Everything else can stay outside.