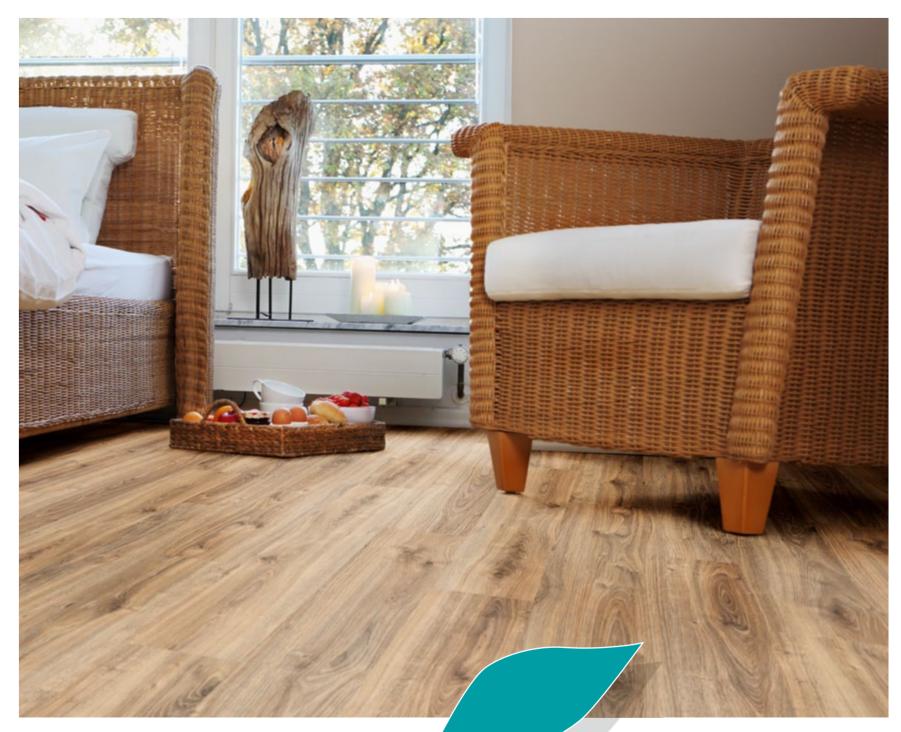

# **WONDERFUL WOOD DECORS**

With its highly authentic looking wood decors, wineo® organic flooring provides a warm and relaxed atmosphere within your place. The wide choice of different decors and textures has the right thing for every taste - including ecological standards.

- Plank format 1200 x 200 mm and 1500 x 250 mm

Our home is our very own place of retreat. This is where warmth and cosiness reside, so that we can relax at any time and feel secure. Natural materials essentially belong to the feeling of well-being. Everything else can stay outside.