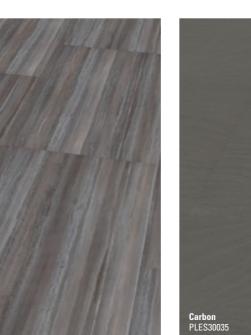

# **WONDERFUL WOOD DECORS**

With its highly authentic looking wood decors, wineo® organic flooring provides a warm and relaxed atmosphere within your place. The wide choice of different decors and textures has the right thing for every taste - including ecological standards.

- Plank format 1200 x 200 mm and 1500 x 250 mm

Our home is our very own place of retreat. This is where warmth and cosiness reside, so that we can relax at any time and feel secure. Natural materials essentially belong to the feeling of well-being. Everything else can stay outside.

- Tile format 670 x 335 mm and

Scivaro Slate PLES40038

rally homely.

**Mocca Creme** PLES40039

Cèzanne PLES30032

Carbon PLES30035