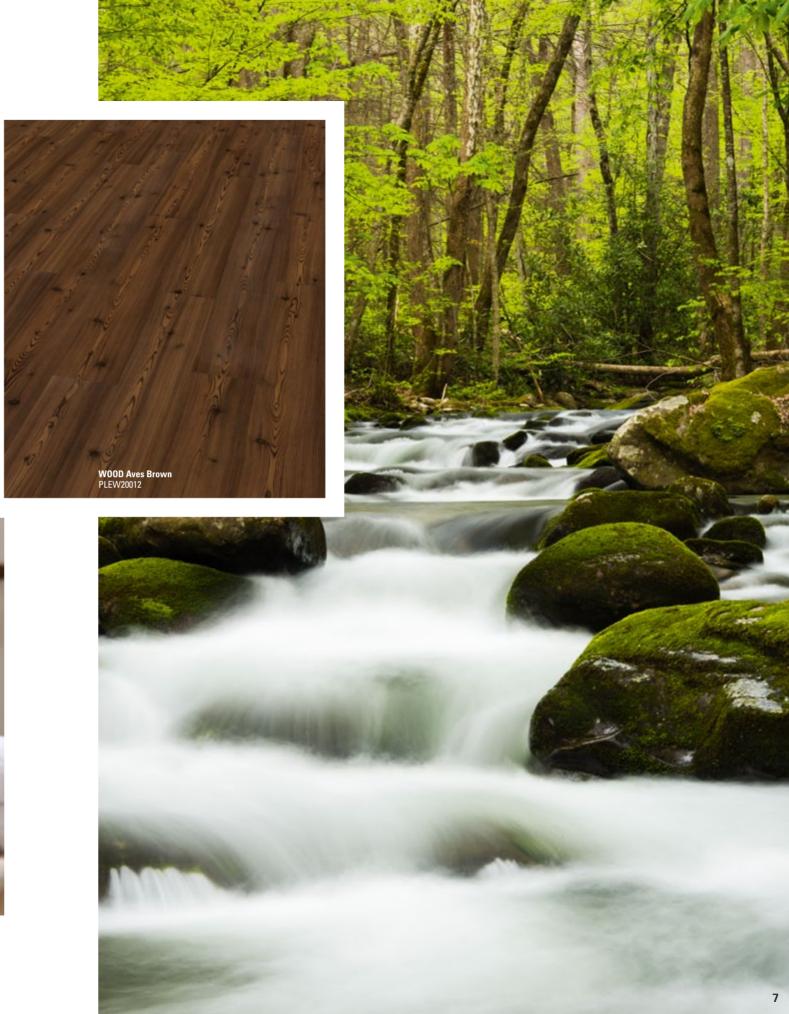

# **WONDERFUL WOOD DECORS**

With its highly authentic looking wood decors, wineo® organic flooring provides a warm and relaxed atmosphere within your place. The wide choice of different decors and textures has the right thing for every taste - including ecological standards.

- Plank format 1200 x 200 mm and 1500 x 250 mm

Our home is our very own place of retreat. This is where warmth and cosiness reside, so that we can relax at any time and feel secure. Natural materials essentially belong to the feeling of well-being. Everything else can stay outside.