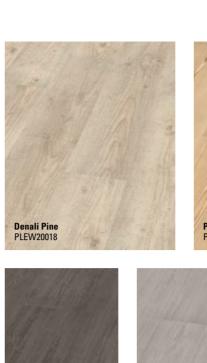

# **WONDERFUL WOOD DECORS**

With its highly authentic looking wood decors, wineo® organic flooring provides a warm and relaxed atmosphere within your place. The wide choice of different decors and textures has the right thing for every taste - including ecological standards.

- Plank format 1200 x 200 mm and 1500 x 250 mm

Our home is our very own place of retreat. This is where warmth and cosiness reside, so that we can relax at any time and feel secure. Natural materials essentially belong to the feeling of well-being. Everything else can stay outside.