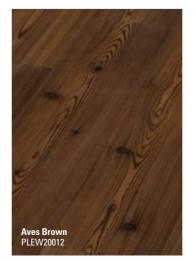

# **WONDERFUL WOOD DECORS**

With its highly authentic looking wood decors, wineo® organic flooring provides a warm and relaxed atmosphere within your place. The wide choice of different decors and textures has the right thing for every taste - including ecological standards.

- Plank format 1200 x 200 mm and 1500 x 250 mm

Our home is our very own place of retreat. This is where warmth and cosiness reside, so that we can relax at any time and feel secure. Natural materials essentially belong to the feeling of well-being. Everything else can stay outside.