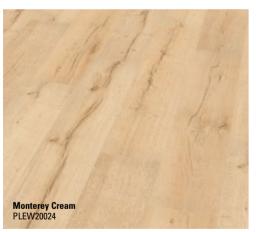

# **WONDERFUL WOOD DECORS**

With its highly authentic looking wood decors, wineo® organic flooring provides a warm and relaxed atmosphere within your place. The wide choice of different decors and textures has the right thing for every taste - including ecological standards.

- Plank format 1200 x 200 mm and 1500 x 250 mm

Our home is our very own place of retreat. This is where warmth and cosiness reside, so that we can relax at any time and feel secure. Natural materials essentially belong to the feeling of well-being. Everything else can stay outside.