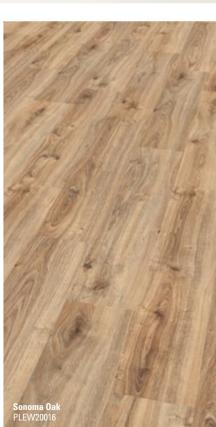

# **WONDERFUL WOOD DECORS**

With its highly authentic looking wood decors, wineo® organic flooring provides a warm and relaxed atmosphere within your place. The wide choice of different decors and textures has the right thing for every taste - including ecological standards.

- Plank format 1200 x 200 mm and 1500 x 250 mm

Our home is our very own place of retreat. This is where warmth and cosiness reside, so that we can relax at any time and feel secure. Natural materials essentially belong to the feeling of well-being. Everything else can stay outside.