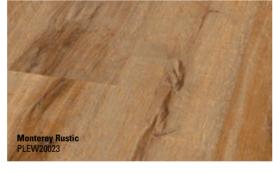

# **WONDERFUL WOOD DECORS**

With its highly authentic looking wood decors, wineo® organic flooring provides a warm and relaxed atmosphere within your place. The wide choice of different decors and textures has the right thing for every taste - including ecological standards.

- Plank format 1200 x 200 mm and 1500 x 250 mm

Our home is our very own place of retreat. This is where warmth and cosiness reside, so that we can relax at any time and feel secure. Natural materials essentially belong to the feeling of well-being. Everything else can stay outside.