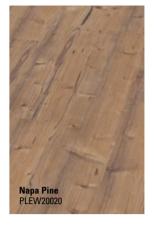

# **WONDERFUL WOOD DECORS**

With its highly authentic looking wood decors, wineo® organic flooring provides a warm and relaxed atmosphere within your place. The wide choice of different decors and textures has the right thing for every taste - including ecological standards.

- Plank format 1200 x 200 mm and 1500 x 250 mm

Our home is our very own place of retreat. This is where warmth and cosiness reside, so that we can relax at any time and feel secure. Natural materials essentially belong to the feeling of well-being. Everything else can stay outside.