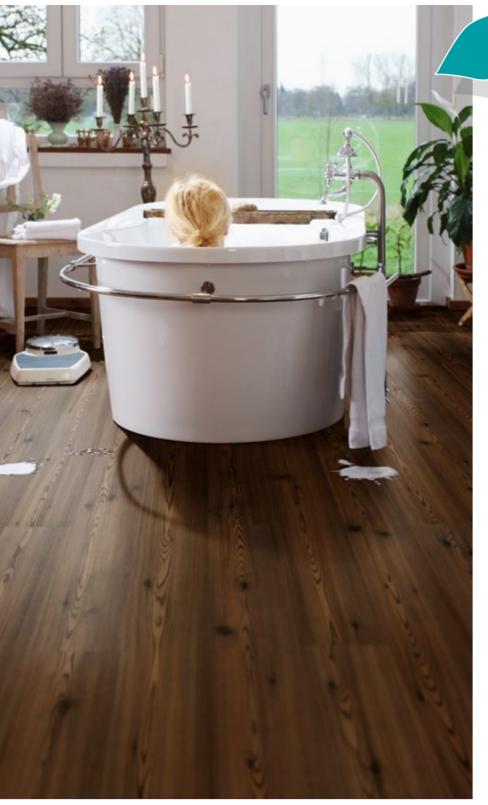

# Feel ecologically good With our organic floating.

With our organic flooring, you are bringing a bit of nature into the home: it contains natural rapeseed or castor oil – and no substances that are harmful to health. As a result, your home is also an ecological comfort zone.

What bothers other floors simply drips off from PURLINE. Its surface is really easy to keep tidy and hygienically clean: a neat job!