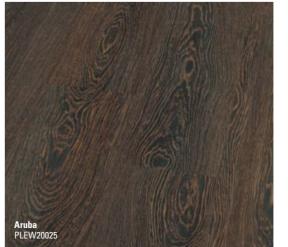

# **WONDERFUL WOOD DECORS**

With its highly authentic looking wood decors, wineo® organic flooring provides a warm and relaxed atmosphere within your place. The wide choice of different decors and textures has the right thing for every taste - including ecological standards.

- Plank format 1200 x 200 mm and 1500 x 250 mm

Our home is our very own place of retreat. This is where warmth and cosiness reside, so that we can relax at any time and feel secure. Natural materials essentially belong to the feeling of well-being. Everything else can stay outside.