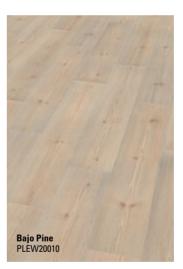

# **WONDERFUL WOOD DECORS**

With its highly authentic looking wood decors, wineo® organic flooring provides a warm and relaxed atmosphere within your place. The wide choice of different decors and textures has the right thing for every taste - including ecological standards.

- Plank format 1200 x 200 mm and 1500 x 250 mm

Our home is our very own place of retreat. This is where warmth and cosiness reside, so that we can relax at any time and feel secure. Natural materials essentially belong to the feeling of well-being. Everything else can stay outside.