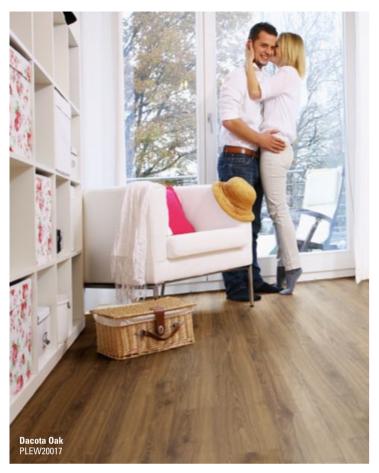

# **WONDERFUL WOOD DECORS**

With its highly authentic looking wood decors, wineo® organic flooring provides a warm and relaxed atmosphere within your place. The wide choice of different decors and textures has the right thing for every taste - including ecological standards.

- Plank format 1200 x 200 mm and 1500 x 250 mm

Our home is our very own place of retreat. This is where warmth and cosiness reside, so that we can relax at any time and feel secure. Natural materials essentially belong to the feeling of well-being. Everything else can stay outside.