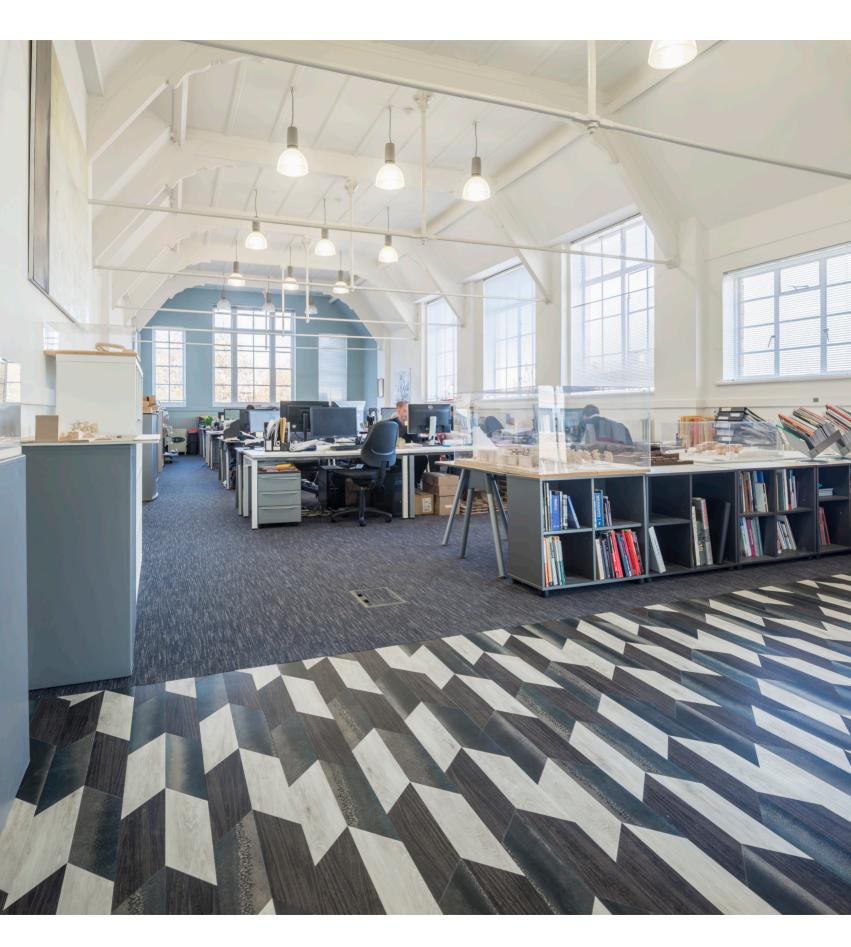

## Inspired by the materials of Clerkenwell.

Created as part of the Amtico RIBA Design Competition, and now available to buy as part of Amtico's Architects' Choice collection, DLA Design's entry 'Workshop' can be found in their Clerkenwell offices as a feature floor space.

The flooring design for the entrance and reception areas was created using 'Arrow' from Amtico's exclusive Designers' Choice collection. In addition, two contrasting Amtico Carpet collections were used in the meeting rooms and hallways to introduce a warm and welcoming environment.

#### Location

DLA Design, London

#### Laying pattern

Amtico Signature – Arrow DC247 Amtico Carpet - installed Monolithic

"Our 'Workshop' design really links the office spaces together... It has allowed us to showcase the practice as the creative workspace it is, which is paramount when meeting with clients and consultants."

#### **Jake Grousset**

DLA Design Group