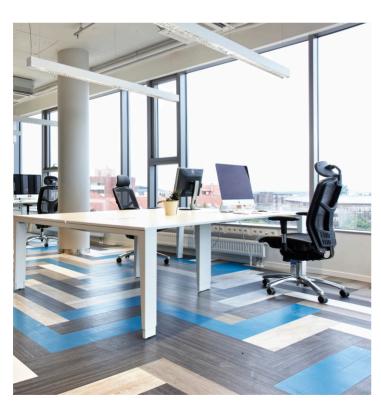

## Vibrant zones for active, creative minds.

An eye-catching palette of Signature products was used to create a distinctive scheme for this internet-based business in Estonia. Popular with freelancers and small businesses, Toggl needed a dynamic environment that encouraged staff to keep their minds active and creative. Using Amtico's Endless Possibilities, the Herringbone pattern uses a selection of accent colours throughout different office areas to create vibrant zones

#### Location

Tallin, Estonia

#### Collection

Amtico Signature

#### Laying pattern

Herringbone

"Amtico Signature is designed to give maximum design flexibility to our customers. No less than eleven products have been incorporated into this creative office space."

#### Louisa Eyles

Commercial Marketing Manager