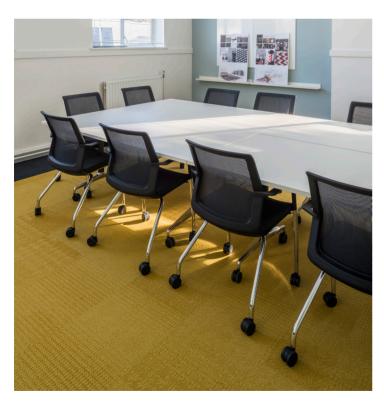

#### Carpet

Drawing on our design innovation and the 150-year legacy of our parent company Mannington, Amtico Carpet allows us to offer fully integrated flooring solutions. Durable, stain and crush resistant, Amtico Carpet's colour-coordinated designs are perfect for multi-use commercial environments.

The flooring design for the entrance and reception areas was created using 'Arrow' from Amtico's exclusive Designers' Choice collection. In addition, two contrasting Amtico Carpet collections were used in the meeting rooms and hallways to introduce a warm and welcoming environment.

#### Collection

Amtico Signature Amtico Carpet

#### Laying pattern

Amtico Signature – Arrow DC247 Amtico Carpet - installed Monolithic

"Our 'Workshop' design really links the office spaces together... It has allowed us to showcase the practice as the creative workspace it is, which is paramount when meeting with clients and consultants."