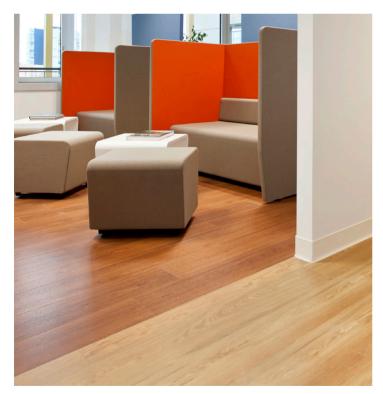

## Inspired by the materials of Clerkenwell.

Created as part of the Amtico RIBA Design Competition, and now available to buy as part of Amtico's Architects' Choice collection, DLA Design's entry 'Workshop' can be found in their Clerkenwell offices as a feature floor space.

The flooring design for the entrance and reception areas was created using 'Arrow' from Amtico's exclusive Designers' Choice collection. In addition, two contrasting Amtico Carpet collections were used in the meeting rooms and hallways to introduce a warm and welcoming environment.

#### Location

DLA Design, London

#### Collection

Amtico Signature Amtico Carpet

#### Laying pattern

Amtico Signature – Arrow DC247 Amtico Carpet - installed Monolithic

"Our 'Workshop' design really links the office spaces together... It has allowed us to showcase the practice as the creative workspace it is, which is paramount when meeting with clients and consultants."