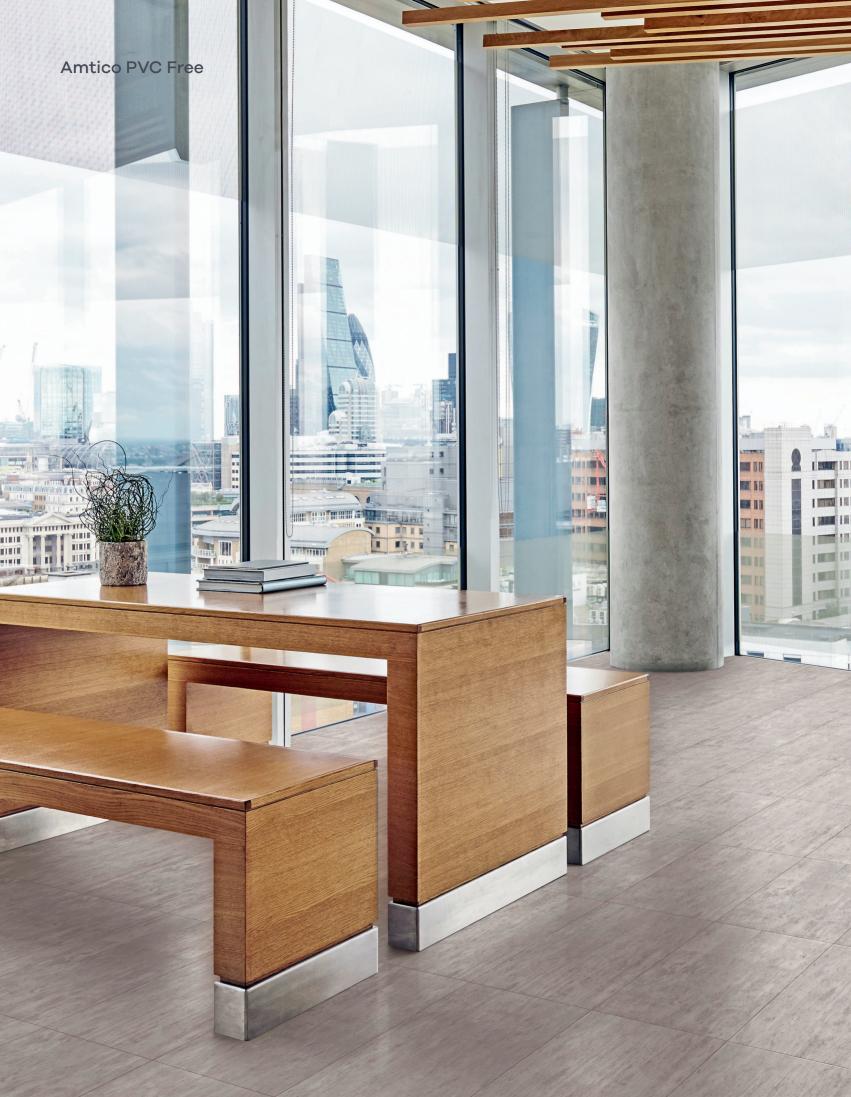

#### **PVC-free**

Cirro is original Amtico flooring for sensitive commercial environments. This collection is certified as a low-level environmental impact product. This is flooring for sectors where wellbeing is paramount.

### High-performance flooring with low environmental impact.

We have used our extensive manufacturing expertise to offer a low environmental impact PVC-free product with the same high-quality Amtico performance.

Cirro's clarity of design and natural, low gloss finish is enhanced by our Quantum Guard coating. This highly durable urethane layer eliminates the need for polish, and maintains the appearance and resistance of your Amtico floor for longer.