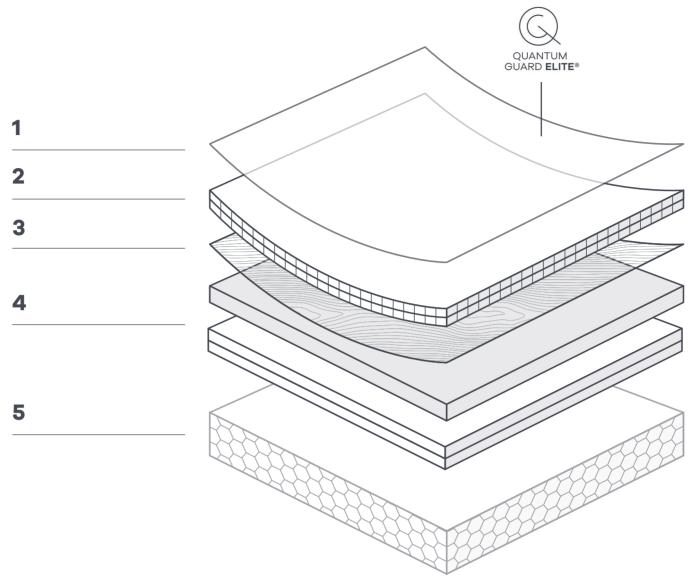

#### 1. Quantum Guard Elite

Amtico's patented urethane formula provides superior durability and resistance against abrasions and stains. The reinforced low gloss finish is highly realistic.

#### 2. Superior wear layers up to 1mm

Toughened upper layers, giving excellent impact resistance and high clarity, allowing the product designs to shine through.

#### 3. Design layers

Carefully crafted print films and coloured backing layers create the rich detailed designs unique to Amtico.

#### 4. Backing layers

The foundation of the product which provides long lasting stability.

#### 5. Acoustic backing layer (optional)

Reduces the impact sound insulation by up to 18dB and provides an extra level of comfort underfoot.

Talk to us about our pioneering range of workspace solutions.