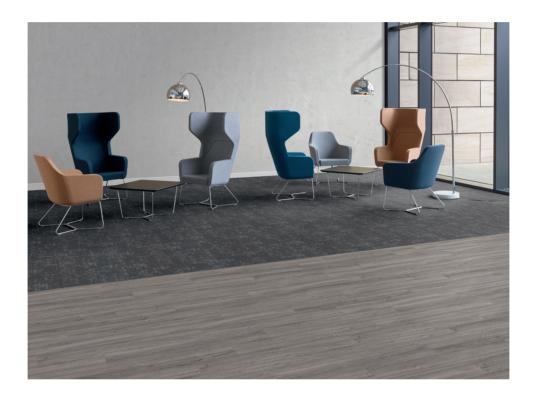

## Vibrant zones for active, creative minds.

An eye-catching palette of Signature products was used to create a distinctive scheme for this internet-based business in Estonia. Popular with freelancers and small businesses, Toggl needed a dynamic environment that encouraged staff to keep their minds active and creative. Using Amtico's Endless Possibilities, the Herringbone pattern uses a selection of accent colours throughout different office areas to create vibrant zones

#### Collection

Amtico Signature

#### Laying pattern

Herringbone

"Amtico Signature is designed to give maximum design flexibility to our customers. No less than eleven products have been incorporated into this creative office space."