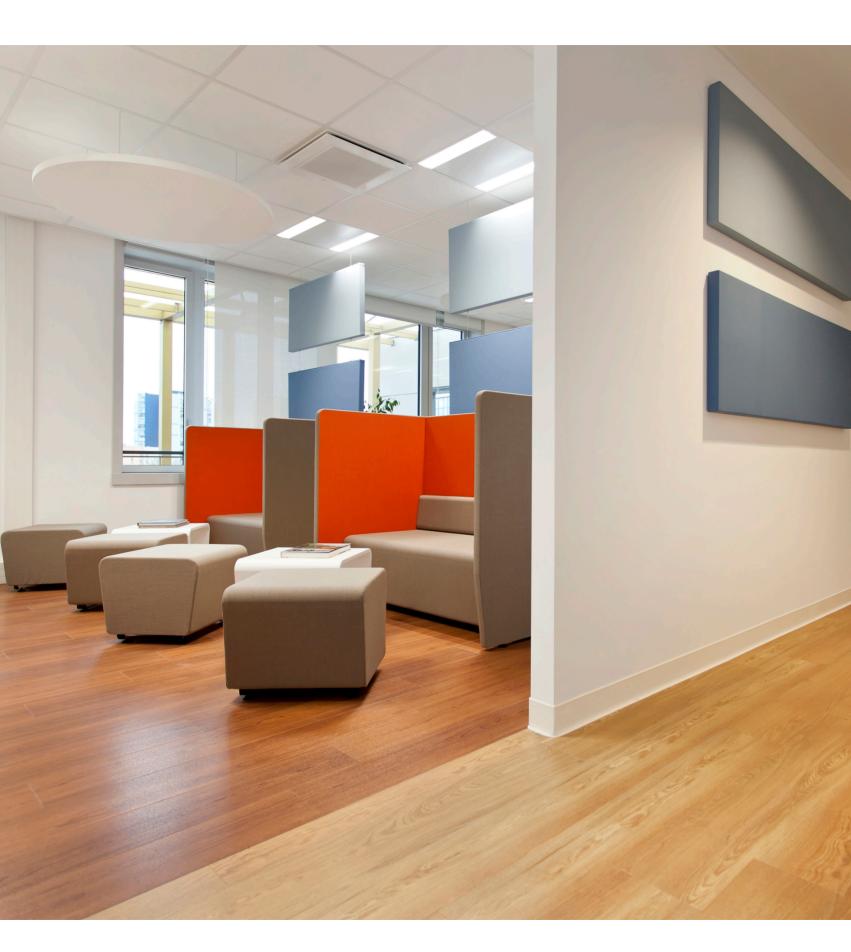

## Inspired by the materials of Clerkenwell.

Created as part of the Amtico RIBA Design Competition, and now available to buy as part of Amtico's Architects' Choice collection, DLA Design's entry 'Workshop' can be found in their Clerkenwell offices as a feature floor space.

The flooring design for the entrance and reception areas was created using 'Arrow' from Amtico's exclusive Designers' Choice collection. In addition, two contrasting Amtico Carpet collections were used in the meeting rooms and hallways to introduce a warm and welcoming environment.

#### Location

DLA Design, London

#### Collection

Amtico Signature Amtico Carpet

#### Laying pattern

Amtico Signature – Arrow DC247 Amtico Carpet - installed Monolithic

"Our 'Workshop' design really links the office spaces together... It has allowed us to showcase the practice as the creative workspace it is, which is paramount when meeting with clients and consultants."