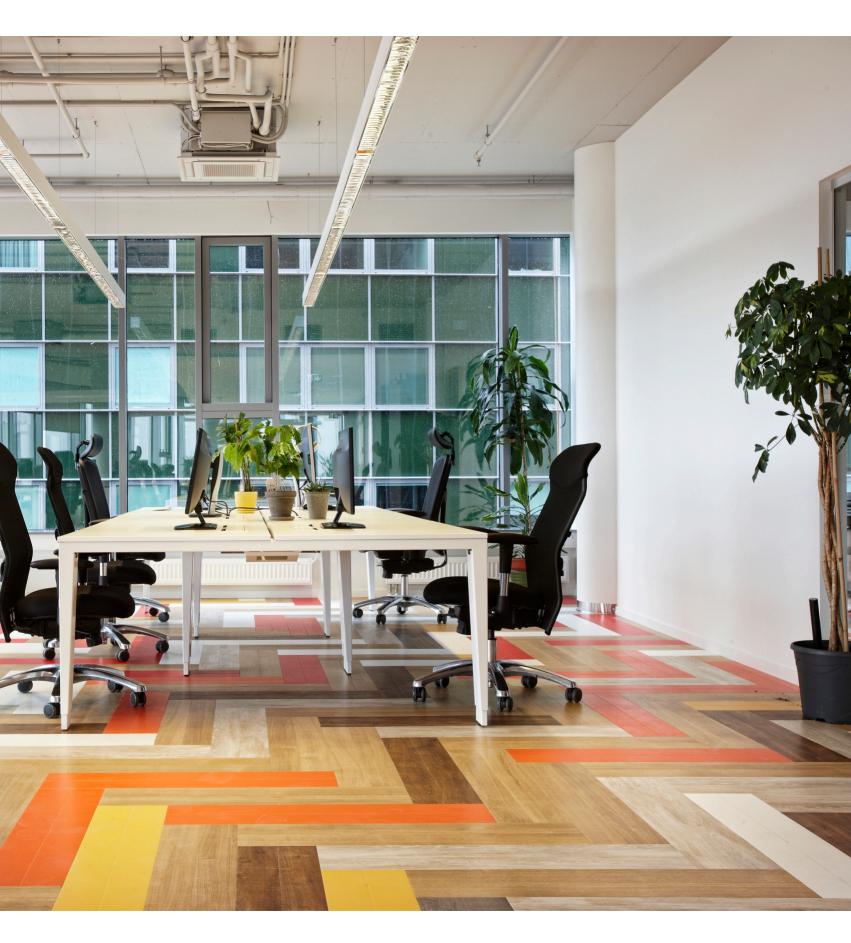

# Enhanced acoustic performance for improved productivity.

Amtico Spacia Acoustic was chosen for the office space of one of the biggest electrical suppliers in southern France.

2,200m<sup>2</sup> of Warm Cherry and Pale Ash from the Spacia Collection was used throughout working, meeting and relaxing areas of the Bâtiment office. All these spaces have a sound optimisation of up to 18dB reduction and provide comfort underfoot.

 $18_{dB}$ 

**Photography** Emmanuel Parendet

#### Location

Nice, France

#### Collection

Spacia Acoustic

#### Laying pattern

Stripwood

"Amtico Acoustic flooring was chosen for both its aesthetics and sound transmission resistance, whilst also providing outstanding comfort"

#### **Fabien Clair**

President Clair Aménagement SAS