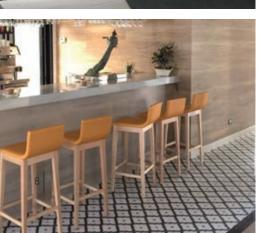

## A unique Ceramic solution: Dry, fast and easy

#### 2 FORMATS

WOOD DESIGNS: 1200x200 mm

CERAMIC AND STONE DESIGNS: 1200X600 mm

- **REMOVABLE** SYSTEM PATENTED
- EASY TO **REMOVE** ANY **SINGLE TILE**
- **NO GLUE** NEEDED: **NO** DILATATION **JOINTS**
- FASTER **INSTALLATION: SAVE TIME** 50%
- 100% **WATERPROOF**

- IDEAL FOR **REFURBISHMENT** WORKS
- EXCELLENT **ANTISLIP** RESISTANCE
- WITH OR WITHOUT GROUT LINES