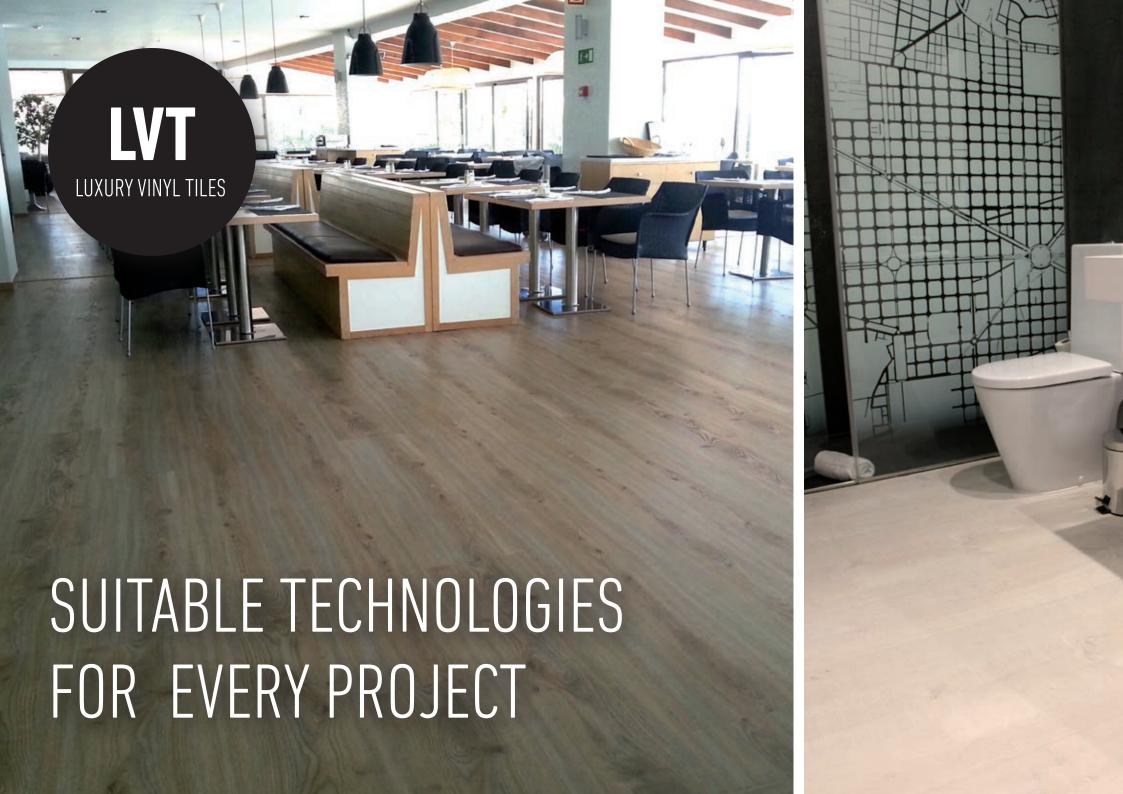

# Floover LVT projects / Different applications

# Public areas, hotel rooms, bathrooms... Unify and combine different areas