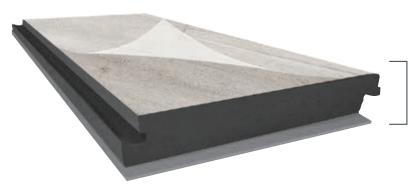

## New concept of floating pavement-customizable and ecological

total thickness 7.5 mm

#### 2 FORMATS

WOOD DESIGNS: 1235x200 mm

CERAMIC AND STONE DESIGNS: 920x460 mm

- 100% **WATERPROOF** 

- UNLIMITED AREA INSTALLATION
- CLICK SYSTEM NO DILATATION JOINTS
- IMPACT **SOUND REDUCTION** (19dB)
- **CUSTOMIZE** ANY DESIGN
- ANTISTATIC AND ANTI-SLIP
- LOW THICKNESS
- INTENSIVE COMMERCIAL TRAFFIC