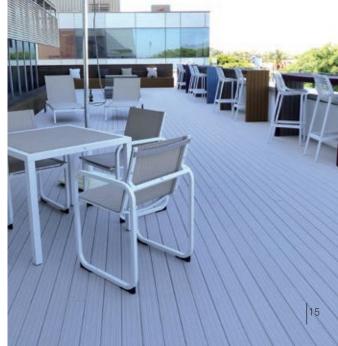

### Floover WOVEN solutions can be fully tailored to any requirement

### The value added chain of our WOVEN solutions

- **CUSTOMIZED** PROJECTS WITH FLOOVER TAILOR-MADE
- USE THE SAME DESIGNS FOR **OUTDOOR** AND **INDOOR**
- **COMMERCIAL** USE HEAVY TRAFFIC
- HIGH ACOUSTIC PERFORMANCE (15-23dB)
- WATERPROOF (0% SWELLING EN313)
- **EASY** CLEANING AND MAINTENANCE
- NO BACTERIAS, NO MITES AND NO FUNGUS
- TESTED AND CERTIFIED NORMATIVE CE EN14041
- **REMOVABLE** FLOOR (LOOSE LAY & DECKING)
- **ACCESSORIES** FOR EVERY DECOR (SKIRTING, STAIRS..)

# Floover WOVEN projects / Different applications

## Public areas, hotel rooms, bathrooms... Unify and combine different areas