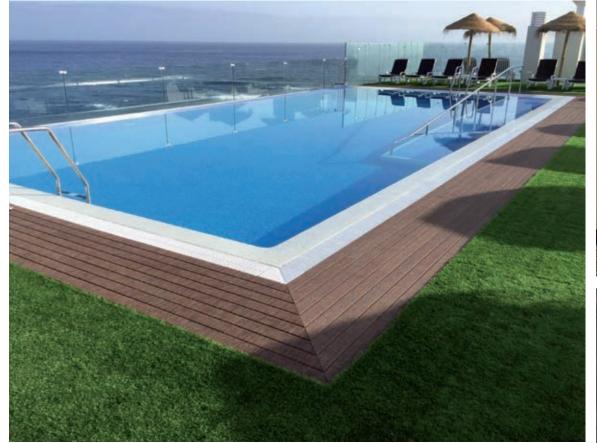

### The value added chain of our WOVEN solutions

- **CUSTOMIZED** PROJECTS WITH FLOOVER TAILOR-MADE
- USE THE SAME DESIGNS FOR **OUTDOOR** AND **INDOOR**
- **COMMERCIAL** USE HEAVY TRAFFIC
- HIGH ACOUSTIC PERFORMANCE (15-23dB)
- WATERPROOF (0% SWELLING EN313)
- **EASY** CLEANING AND MAINTENANCE
- NO BACTERIAS, NO MITES AND NO FUNGUS
- TESTED AND CERTIFIED NORMATIVE CE EN14041
- **REMOVABLE** FLOOR (LOOSE LAY & DECKING)
- **ACCESSORIES** FOR EVERY DECOR (SKIRTING, STAIRS..)

# Floover WOVEN projects / Different applications

## Public areas, hotel rooms, bathrooms... Unify and combine different areas