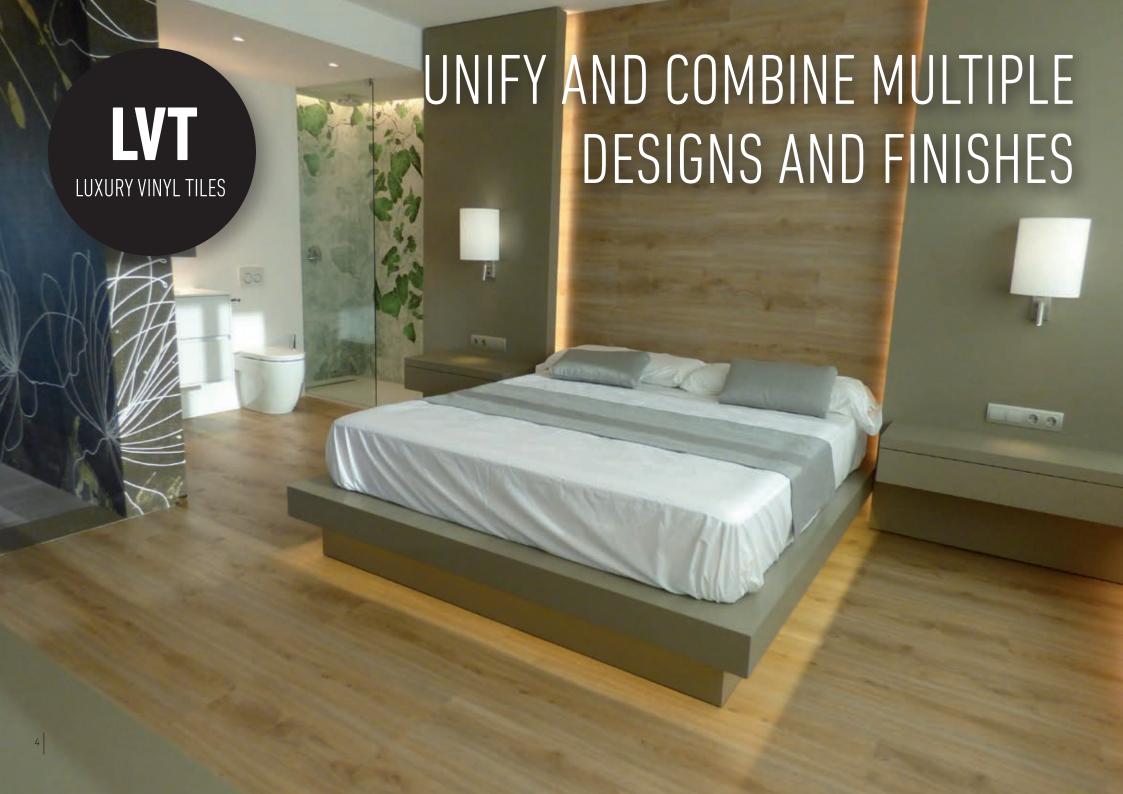

# TAILOR-MADE SOLUTIONS

Products groups

LVT

**WOVEN** 

MINERAL /CERAMIC

WALL COVERING

**ROOMS** 

Floover offers the possibility to **unify** and **combine** all the surfaces and elements on a setup or project using the same design or pattern on the floor, walls, ceilings and furniture thanks to innovative tailor-made solutions.

# Public areas, hotel rooms, bathrooms... Unify and combine different areas