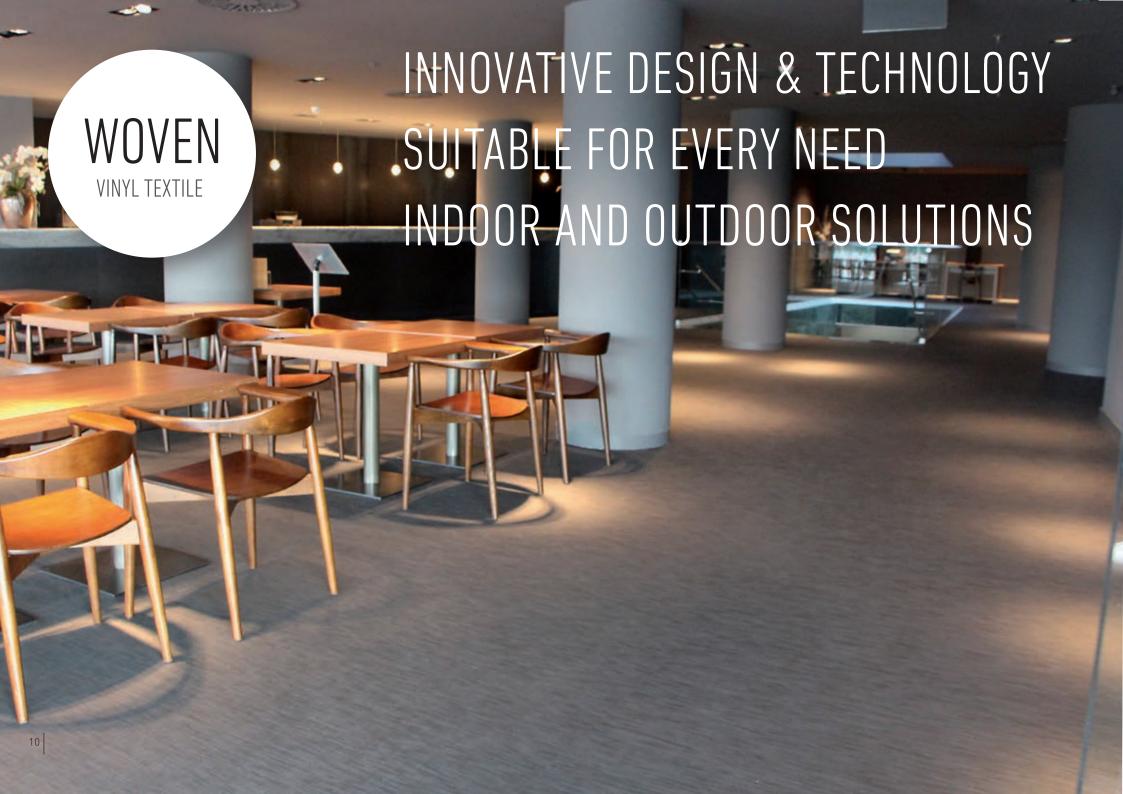

### Floover WOVEN solutions can be fully tailored to any requirement

### The value added chain of our WOVEN solutions

- **CUSTOMIZED** PROJECTS WITH FLOOVER TAILOR-MADE
- USE THE SAME DESIGNS FOR **OUTDOOR** AND **INDOOR**
- **COMMERCIAL** USE HEAVY TRAFFIC
- HIGH ACOUSTIC PERFORMANCE (15-23dB)
- WATERPROOF (0% SWELLING EN313)
- **EASY** CLEANING AND MAINTENANCE
- NO BACTERIAS, NO MITES AND NO FUNGUS
- TESTED AND CERTIFIED NORMATIVE CE EN14041
- **REMOVABLE** FLOOR (LOOSE LAY & DECKING)
- **ACCESSORIES** FOR EVERY DECOR (SKIRTING, STAIRS..)