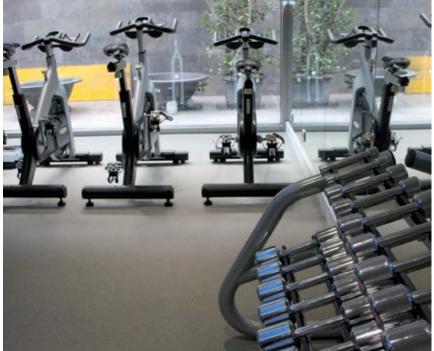

# Floover WOVEN projects / Different applications

## Public areas, hotel rooms, bathrooms... Unify and combine different areas