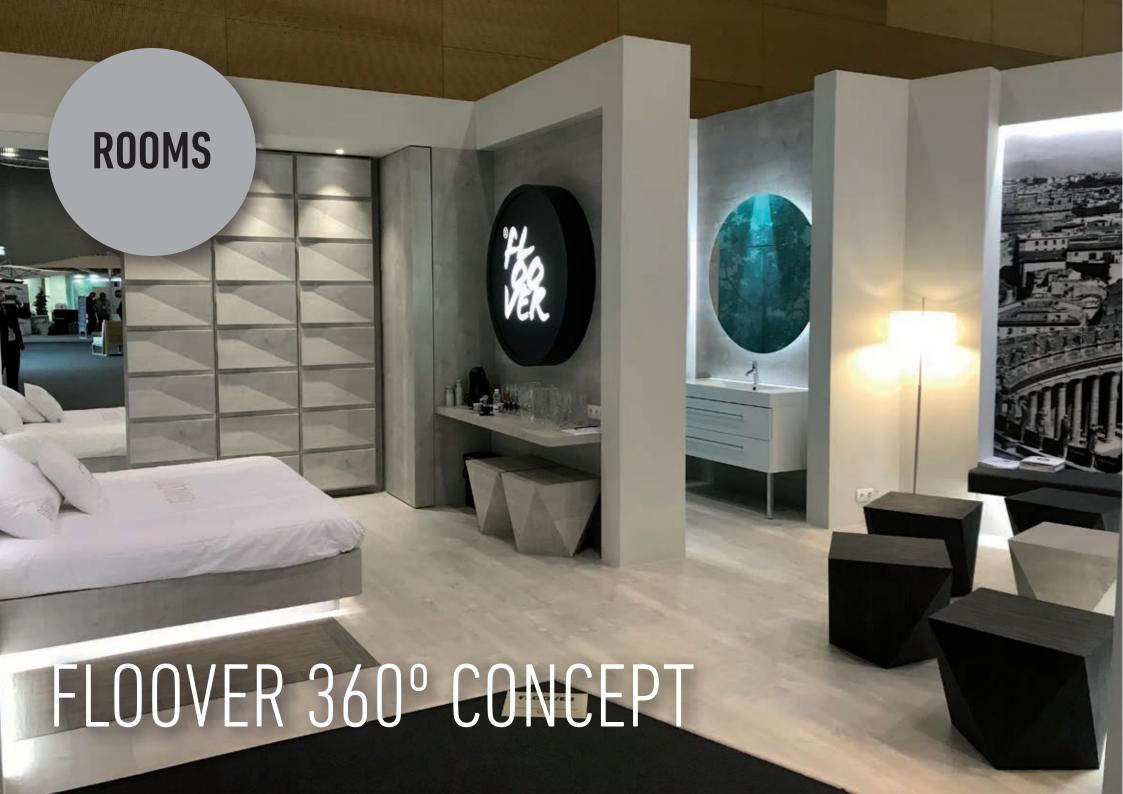

# TAILOR-MADE SOLUTIONS

Products groups

LVT

**WOVEN** 

MINERAL /CERAMIC

WALL COVERING

**ROOMS** 

Floover offers the possibility to **unify** and **combine** all the surfaces and elements on a setup or project using the same design or pattern on the floor, walls, ceilings and furniture thanks to innovative tailor-made solutions.