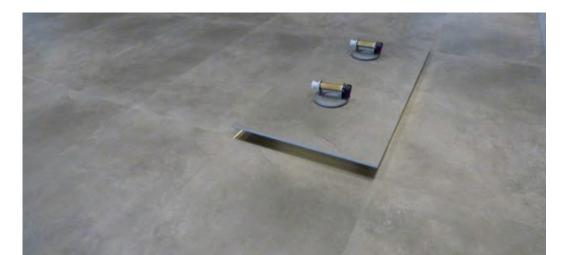

#### 2 FORMATS

WOOD DESIGNS: 1200x200 mm

CERAMIC AND STONE DESIGNS: 1200X600 mm

- **REMOVABLE** SYSTEM PATENTED
- EASY TO **REMOVE** ANY **SINGLE TILE**
- **NO GLUE** NEEDED: **NO** DILATATION **JOINTS**
- FASTER **INSTALLATION: SAVE TIME** 50%
- 100% **WATERPROOF**

- IDEAL FOR **REFURBISHMENT** WORKS
- EXCELLENT **ANTISLIP** RESISTANCE
- WITH OR WITHOUT GROUT LINES