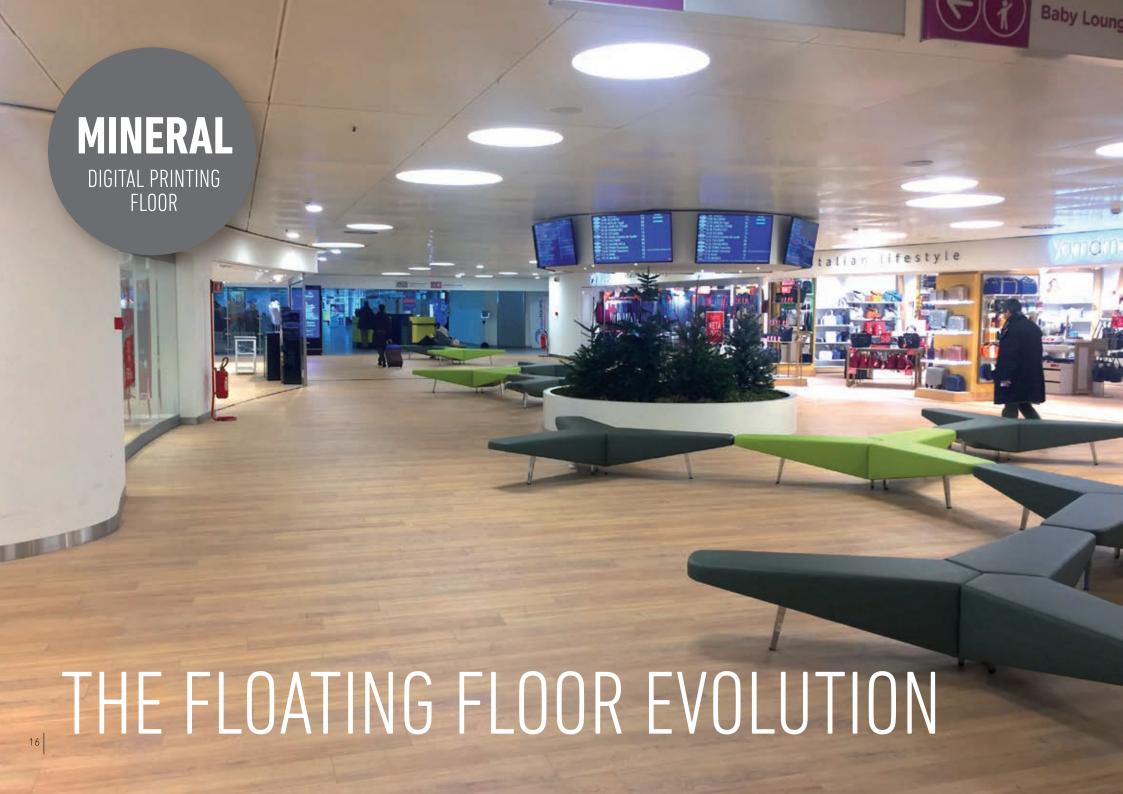

## New concept of floating pavement-customizable and ecological

total thickness 7.5 mm