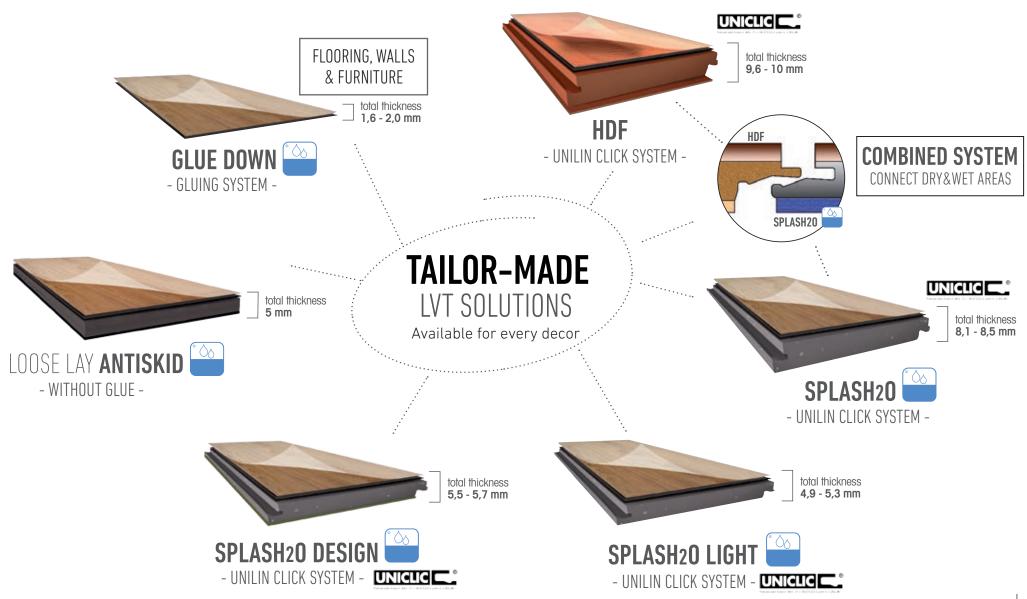

## Floover LVT solutions can be fully tailored to any requirement

### The value added chain of our LVT solutions

- **SWISS** MADE
- **CUSTOMIZED** PROJECTS WITH TAILOR-MADE DESIGNS
- **COMMERCIAL** USE HEAVY TRAFFIC
- RIGID PANEL/ HIGHEST **LOCKING STRENGTH** (≥400-600Kg/ml)
- WATERPROOF (0% SWELLING EN313)

- TESTED AND CERTIFIED NORMATIVE CE EN14041
- MORE THAN **100 DECORS** AND MULTIPLE FORMATS
- FAST AND EASY INSTALLATION
- **REMOVABLE** FLOOR (LOOSE LAY ANTISKID)
- ACCESSORIES FOR EVERY DECOR (SKIRTING, STAIRS..)