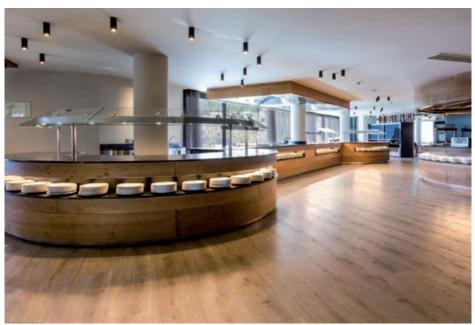

# Floover LVT projects / Different applications

# Public areas, hotel rooms, bathrooms... Unify and combine different areas