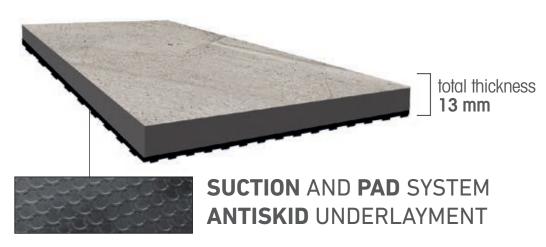

## New concept of floating pavement-customizable and ecological

total thickness 7.5 mm

#### 2 FORMATS

WOOD DESIGNS: 1235x200 mm

CERAMIC AND STONE DESIGNS: 920x460 mm

- 100% **WATERPROOF** 

- UNLIMITED AREA INSTALLATION
- CLICK SYSTEM NO DILATATION JOINTS
- IMPACT **SOUND REDUCTION** (19dB)
- **CUSTOMIZE** ANY DESIGN
- ANTISTATIC AND ANTI-SLIP
- LOW THICKNESS
- INTENSIVE COMMERCIAL TRAFFIC