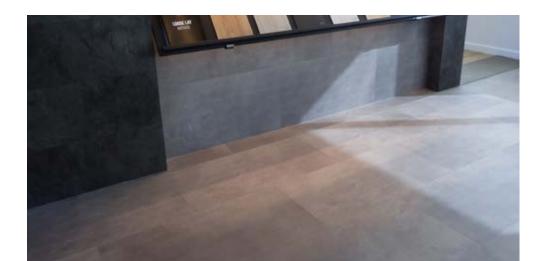

## A unique Ceramic solution: Dry, fast and easy

#### 2 FORMATS

WOOD DESIGNS: 1200x200 mm

CERAMIC AND STONE DESIGNS: 1200X600 mm

- **REMOVABLE** SYSTEM PATENTED
- EASY TO **REMOVE** ANY **SINGLE TILE**
- **NO GLUE** NEEDED: **NO** DILATATION **JOINTS**
- FASTER **INSTALLATION: SAVE TIME** 50%
- 100% **WATERPROOF**

- IDEAL FOR **REFURBISHMENT** WORKS
- EXCELLENT **ANTISLIP** RESISTANCE
- WITH OR WITHOUT GROUT LINES