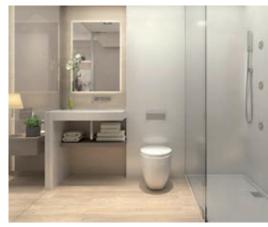

## A unique Ceramic solution: Dry, fast and easy

#### 2 FORMATS

WOOD DESIGNS: 1200x200 mm

CERAMIC AND STONE DESIGNS: 1200X600 mm

- **REMOVABLE** SYSTEM PATENTED
- EASY TO **REMOVE** ANY **SINGLE TILE**
- **NO GLUE** NEEDED: **NO** DILATATION **JOINTS**
- FASTER **INSTALLATION: SAVE TIME** 50%
- 100% **WATERPROOF**

- IDEAL FOR **REFURBISHMENT** WORKS
- EXCELLENT **ANTISLIP** RESISTANCE
- WITH OR WITHOUT GROUT LINES