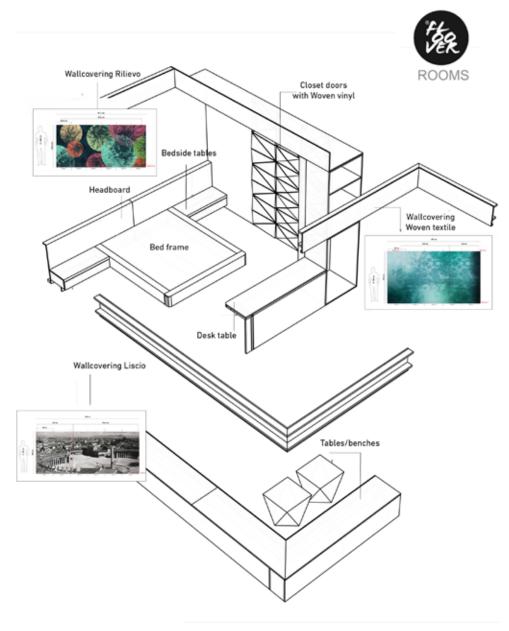

### Combine and unify furniture, flooring and walls in your projects

- **CUSTOM MADE** FURNITURE
- **COATED** AND **FINISHED** WITH OUR VINYL MODELS
- AMAZING TEXTURES AND DESIGNS
- SAME FEATURES AS FLOORING
- EASY CLEANING AND MAINTENANCE
- EXCELLENT **SHOCK RESISTANCE**
- RESISTANT TO SCRATCHES
- ANGLES AND EDGES CURVED AND CONTINUOS (NO CUTS)

# Headboards, wardrobes, nightstands, shelves, etc

## Desk tables, closet doors, tv panel, stools, benches, etc...