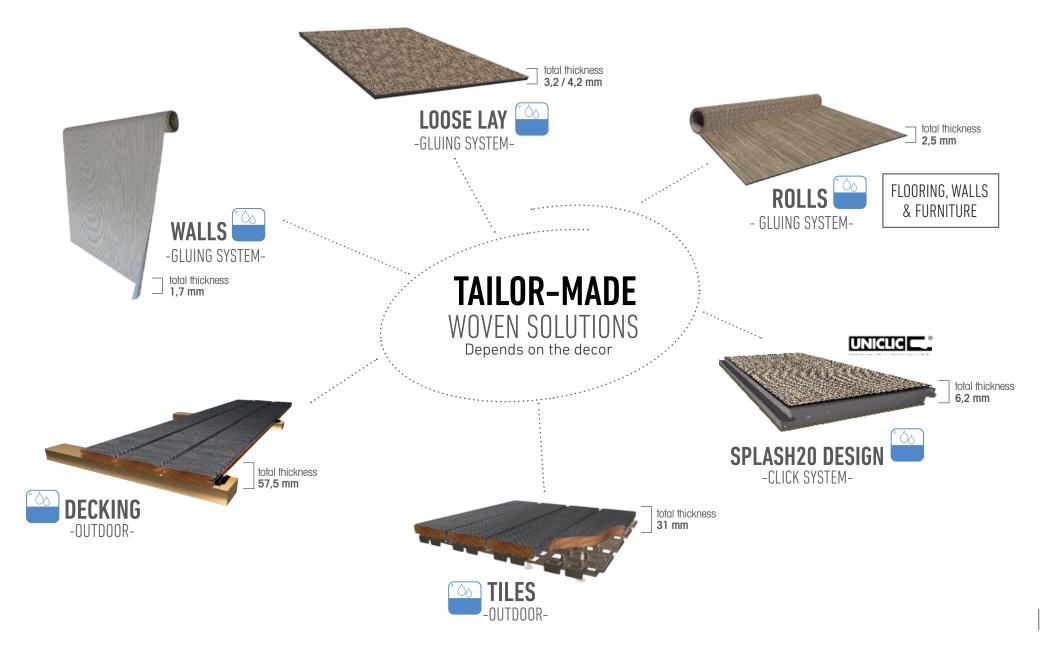

### Floover WOVEN solutions can be fully tailored to any requirement

### The value added chain of our WOVEN solutions

- **CUSTOMIZED** PROJECTS WITH FLOOVER TAILOR-MADE
- USE THE SAME DESIGNS FOR **OUTDOOR** AND **INDOOR**
- **COMMERCIAL** USE HEAVY TRAFFIC
- HIGH ACOUSTIC PERFORMANCE (15-23dB)
- WATERPROOF (0% SWELLING EN313)
- **EASY** CLEANING AND MAINTENANCE
- NO BACTERIAS, NO MITES AND NO FUNGUS
- TESTED AND CERTIFIED NORMATIVE CE EN14041
- **REMOVABLE** FLOOR (LOOSE LAY & DECKING)
- **ACCESSORIES** FOR EVERY DECOR (SKIRTING, STAIRS..)