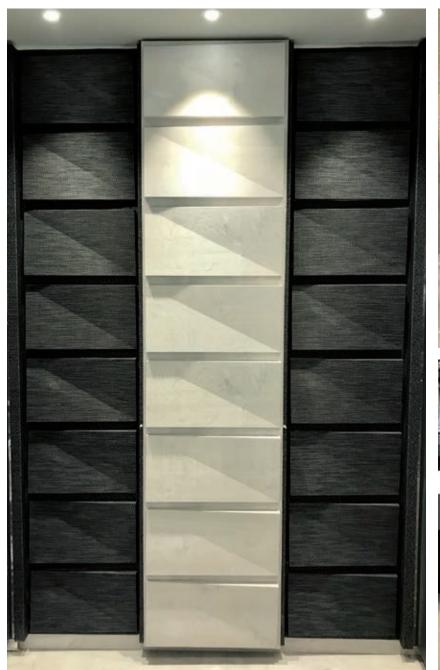

### Combine and unify furniture, flooring and walls in your projects

- **CUSTOM MADE** FURNITURE
- **COATED** AND **FINISHED** WITH OUR VINYL MODELS
- AMAZING TEXTURES AND DESIGNS
- SAME FEATURES AS FLOORING
- EASY CLEANING AND MAINTENANCE
- EXCELLENT **SHOCK RESISTANCE**
- RESISTANT TO SCRATCHES
- ANGLES AND EDGES CURVED AND CONTINUOS (NO CUTS)

# Headboards, wardrobes, nightstands, shelves, etc