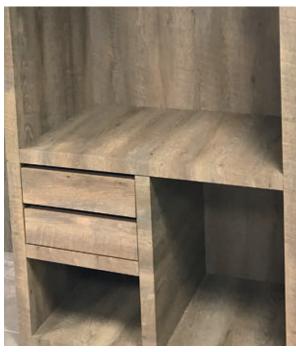

### Combine and unify furniture, flooring and walls in your projects

- **CUSTOM MADE** FURNITURE
- **COATED** AND **FINISHED** WITH OUR VINYL MODELS
- AMAZING TEXTURES AND DESIGNS
- SAME FEATURES AS FLOORING
- EASY CLEANING AND MAINTENANCE
- EXCELLENT **SHOCK RESISTANCE**
- RESISTANT TO SCRATCHES
- ANGLES AND EDGES CURVED AND CONTINUOS (NO CUTS)

# Headboards, wardrobes, nightstands, shelves, etc