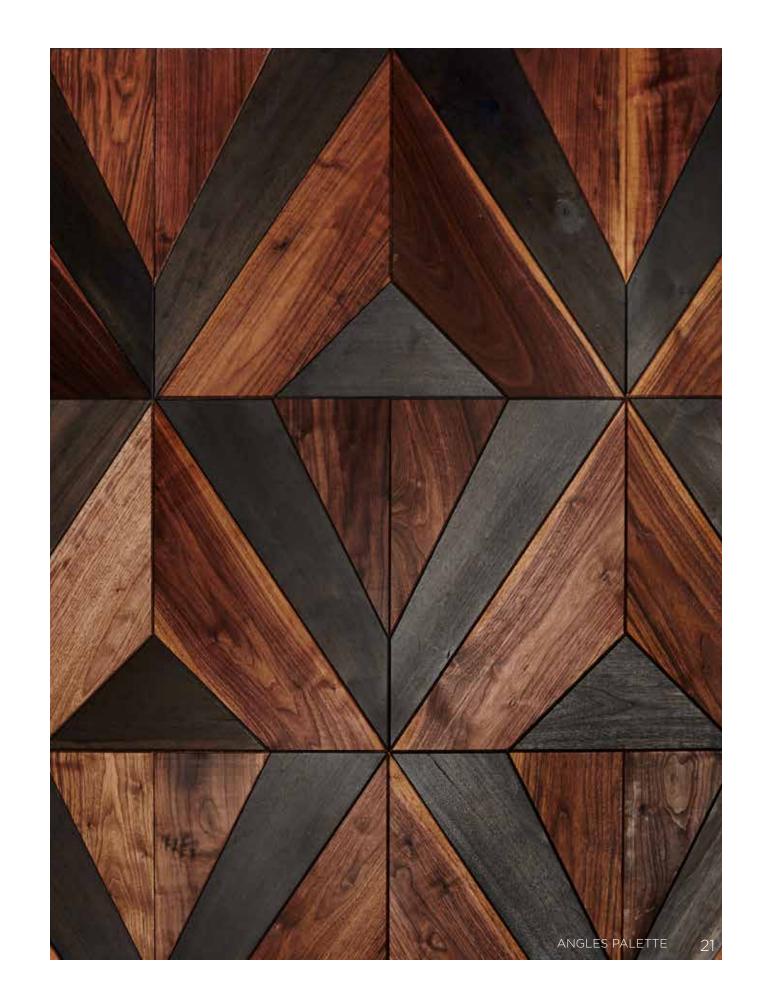

#### **VARIATIONS**

Variations by Jeff Andrews for Jamie Beckwith Collection was created out of a passion for dance and rhythm, with a deep appreciation for sculpture and its ability to ground a space. As former professional dancers, both Beckwith and Andrews are inspired by designs that emulate motion, and the ability to turn a flat surface into a dimensional work of art.

"I am constantly looking at design in terms of how a room is choreographed and how life will move through it." - Jeff Andrews

The Variations collection has a rustic glamorous chic feeling in its entirety. By etching, engraving and raking into the woods, the collection creates another layer rarely seen in wood flooring and wall surfacing products. The collection is graphic and bold, inspired by Andrew's signature blend of visual texture, sophistication, and glamour while evoking aesthetics from Art Deco to Modernism. Simple forms are used in interesting combinations to create movement and evoke emotion, while remaining organic, contemporary and unlike anything else on the market.