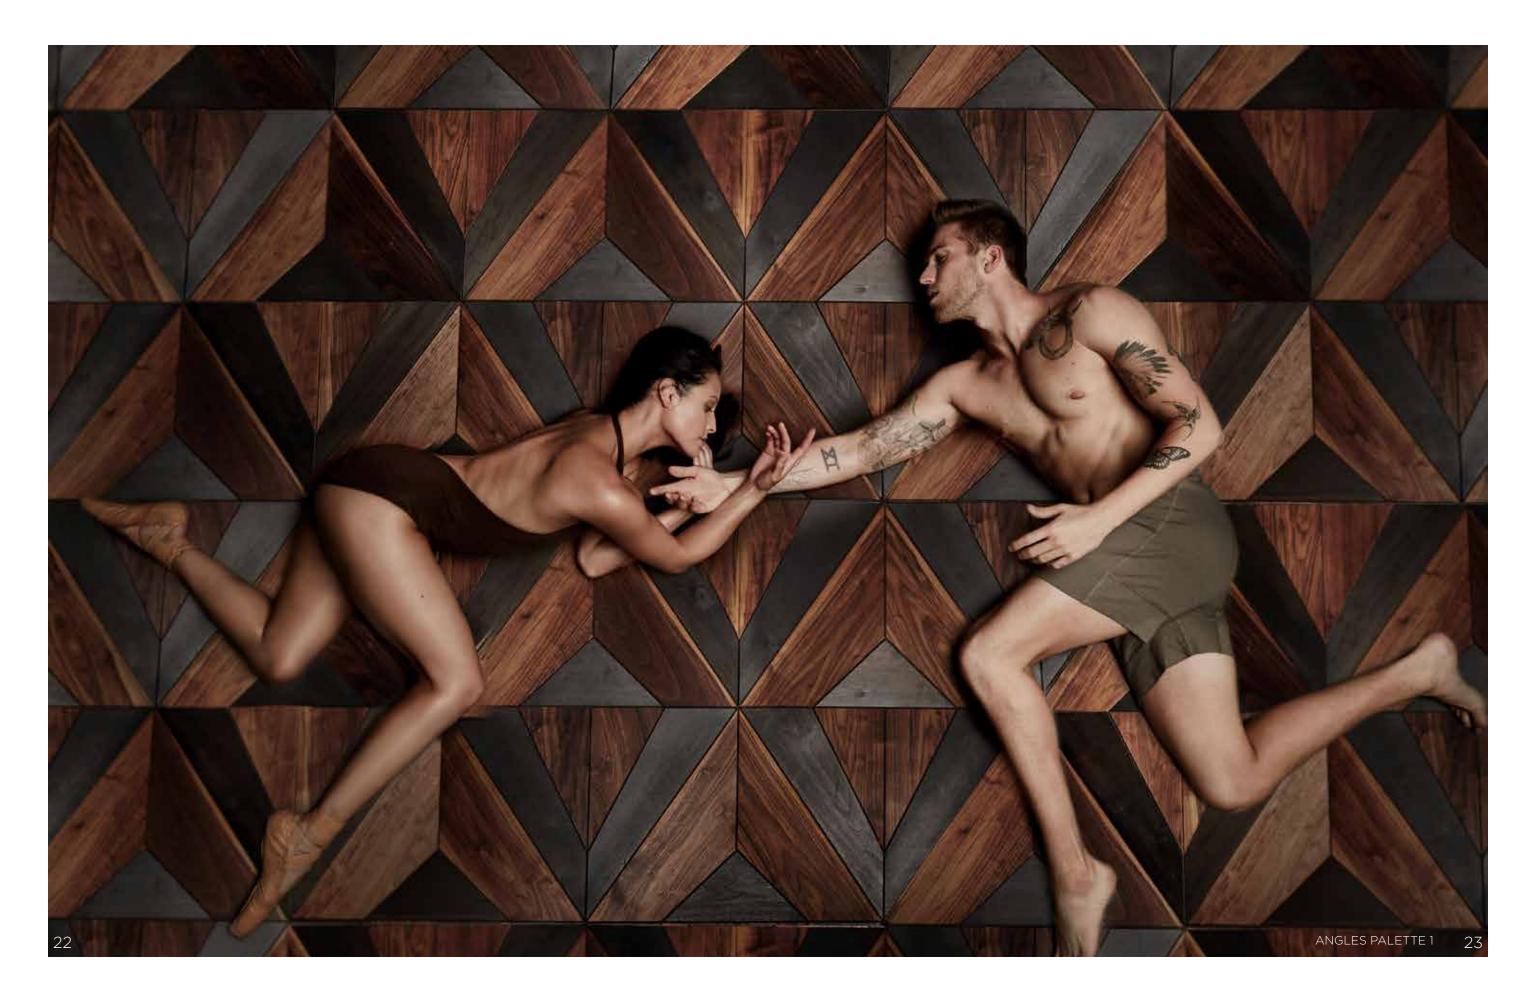

#### **VARIATIONS**

Variations by Jeff Andrews for Jamie Beckwith Collection was created out of a passion for dance and rhythm, with a deep appreciation for sculpture and its ability to ground a space. As former professional dancers, both Beckwith and Andrews are inspired by designs that emulate motion, and the ability to turn a flat surface into a dimensional work of art.

"I am constantly looking at design in terms of how a room is choreographed and how life will move through it." - Jeff Andrews

The Variations collection has a rustic glamorous chic feeling in its entirety. By etching, engraving and raking into the woods, the collection creates another layer rarely seen in wood flooring and wall surfacing products. The collection is graphic and bold, inspired by Andrew's signature blend of visual texture, sophistication, and glamour while evoking aesthetics from Art Deco to Modernism. Simple forms are used in interesting combinations to create movement and evoke emotion, while remaining organic, contemporary and unlike anything else on the market.