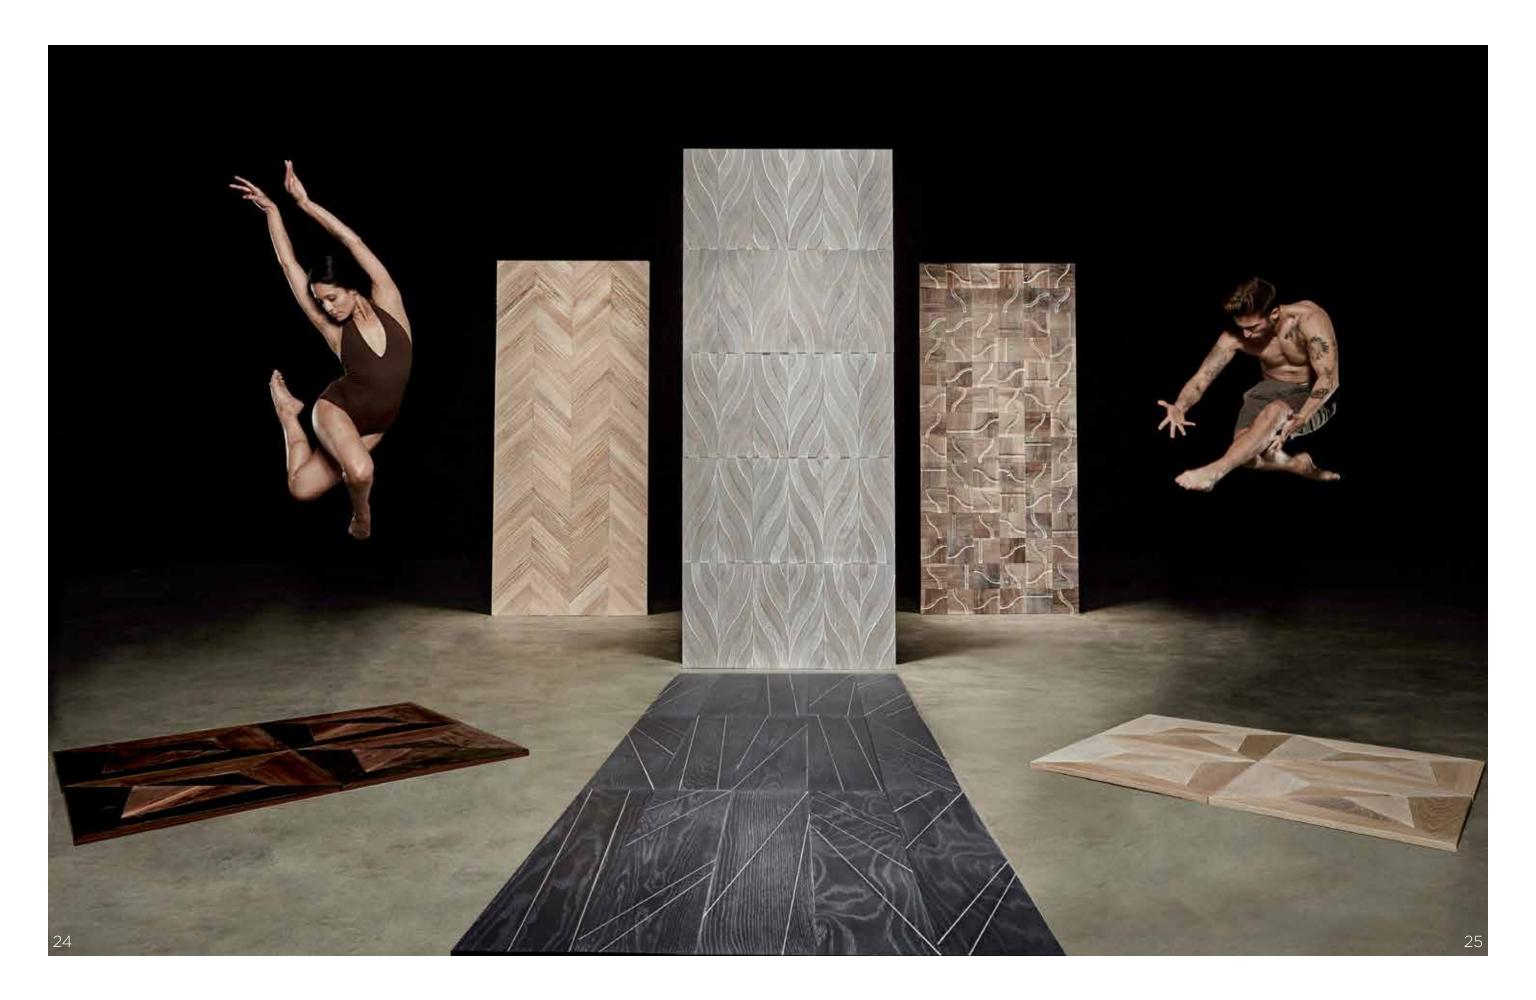

#### **VARIATIONS**

Variations by Jeff Andrews for Jamie Beckwith Collection was created out of a passion for dance and rhythm, with a deep appreciation for sculpture and its ability to ground a space. As former professional dancers, both Beckwith and Andrews are inspired by designs that emulate motion, and the ability to turn a flat surface into a dimensional work of art.

"I am constantly looking at design in terms of how a room is choreographed and how life will move through it." - Jeff Andrews

The Variations collection has a rustic glamorous chic feeling in its entirety. By etching, engraving and raking into the woods, the collection creates another layer rarely seen in wood flooring and wall surfacing products. The collection is graphic and bold, inspired by Andrew's signature blend of visual texture, sophistication, and glamour while evoking aesthetics from Art Deco to Modernism. Simple forms are used in interesting combinations to create movement and evoke emotion, while remaining organic, contemporary and unlike anything else on the market.

# STEPS

### ARCHES

### FORMS

## LINES