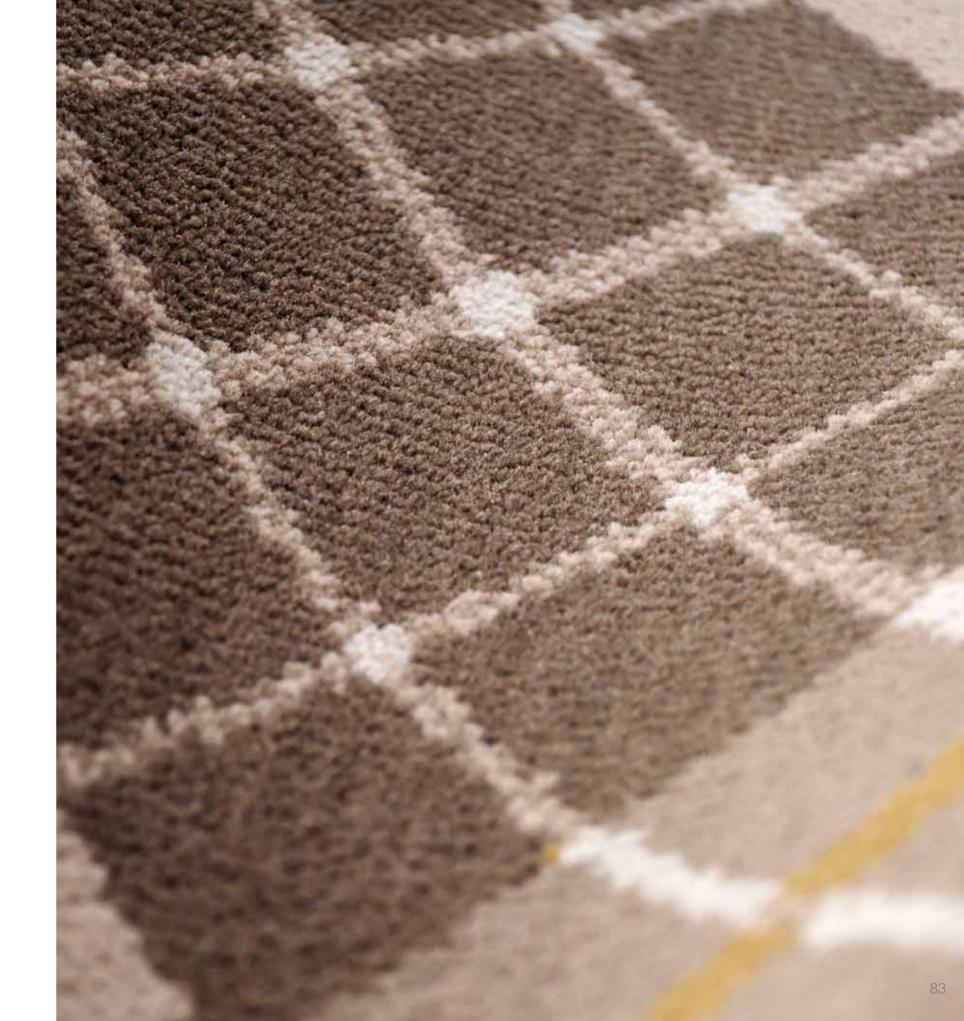

### **AXMINSTER**

The Axminster carpets have excellent appearance, retention, durability, dimensional stability and underfoot comfort. The Axminster quality is suitable for hotels' guestrooms, corridors and public areas, convention centers, corporate headquarters, airports and cruise lines as it withstands the wear and tear that is often associated with high traffic areas.

Woven on looms that offer a unique flexibility in colors and design, each piece of pile yarn in an Axminster carpet is individually woven into place. This integral construction process allows even the most complex and intricate designs to be created with pin-point precision and high definition. All carpets are comprised of a pile material and a backing. On Axminster looms the pile and backing materials are woven together in a single operation. This eliminates the problems of delamination, bubbles, ripples and potential premature product failure which may occur in heavy traffic areas with other types of carpets.

Axminster quality carpeting is woven of 80% Virgin wool and 20% Anti-static nylon for long-lasting beauty and additional strength in heavy traffic areas. The two ply yarns are skein dyed for vivid colors that enrich the carpet design. As a result of wool's natural resilience, wool-rich Axminster carpets contribute to air purity by absorbing harmful pollutants such as Nitrogen Dioxide and Sulphur Dioxide. Wool-rich Axminster carpets can even assist in stabilizing the thermal properties of spaces by absorbing and/or releasing moisture during periods of high and low humidity.