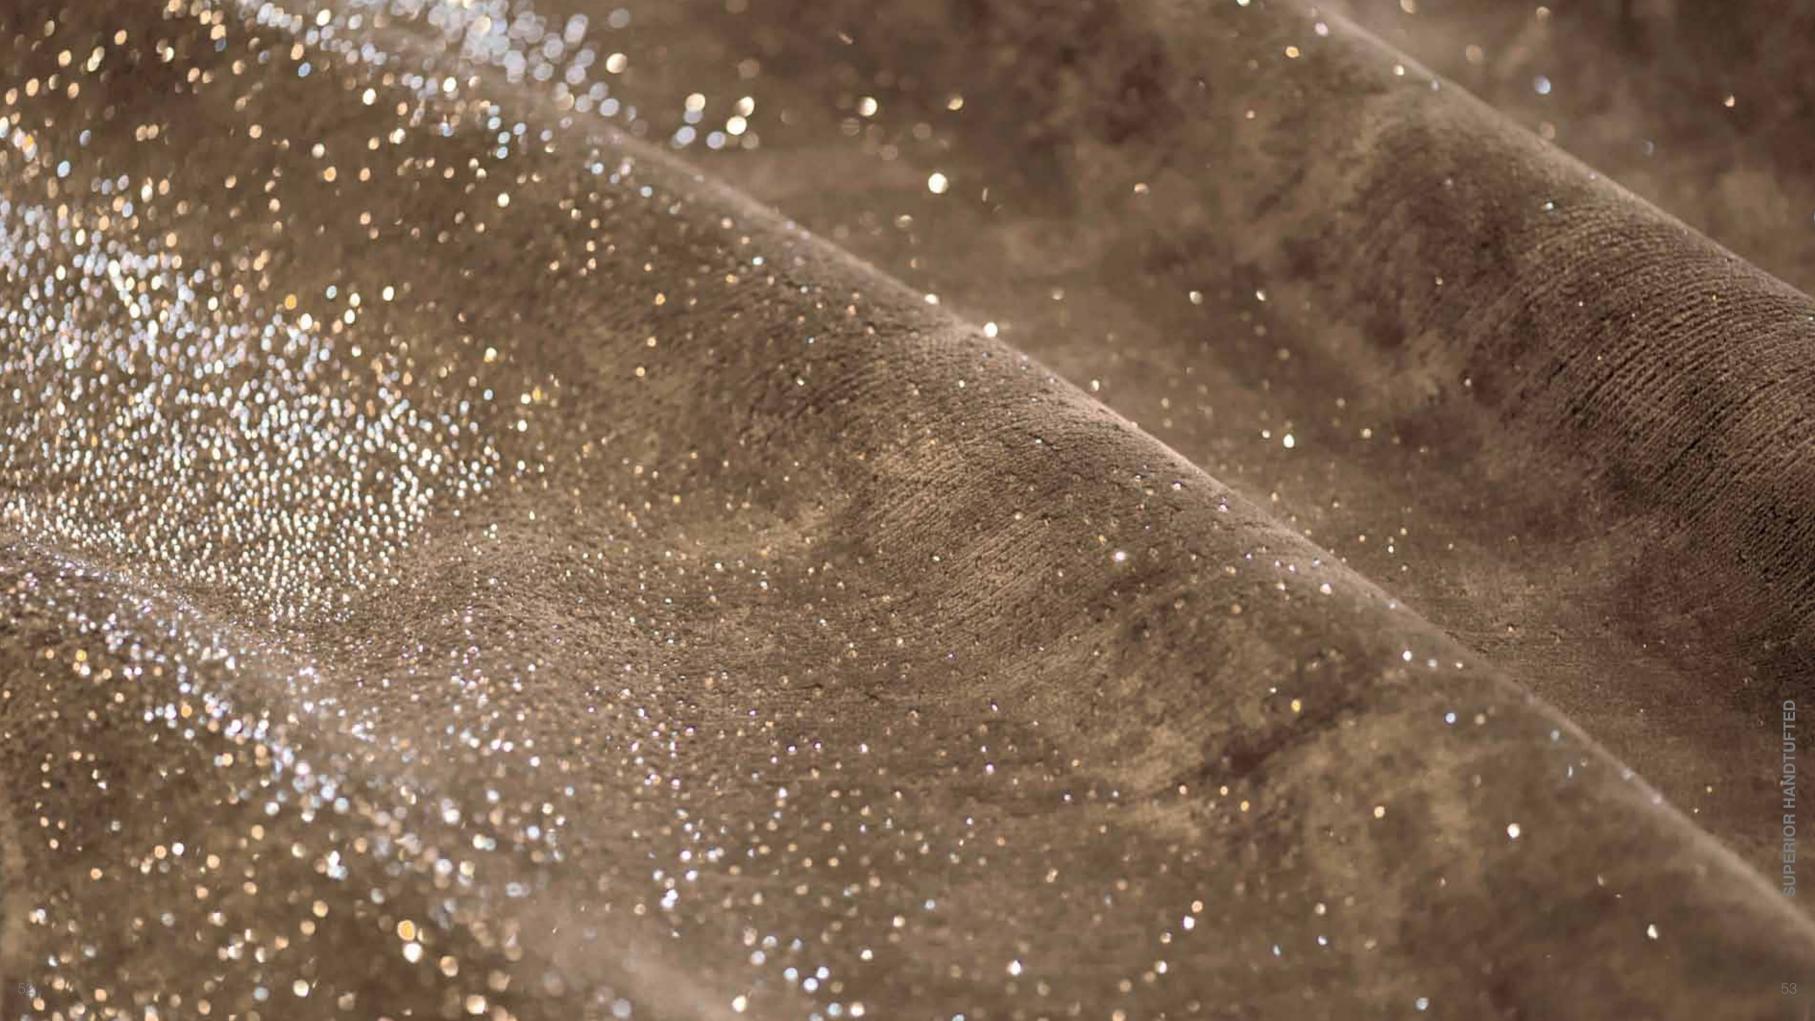

# SUPERIOR HANDTUFTED

Handtufting is by far the quickest technique to produce rugs and carpets by hand and is used both for contemporary and classic patterns. Handtufted carpets can be customized in terms of color combination, texture, shape and dimension to suit any requirements. Only quality dyes from Switzerland are used for the dyeing procedures. This quality is suitable to create both loose Rugs and wall to wall carpets for private residences, star hotels, VIP rooms.

Luxury handtufted carpets and rugs are made by punching strands of wool, silk or other yarns into a canvas on a frame using a hand electric tool which looks very much like a hand drill. The canvas is stretched on a large frame where the design is drawn onto the canvas using the images from the design generated on a computer.

Our handtufted carpets can be produced in several qualities with different pile weights and heights: HT-450, HT-550, HT-650, HT-750. The materials which are mostly used are:

- New Zealand wool which is widely known to be the best wool quality for rugs and carpets due to its specific properties. The wool from New Zealand is coarse and therefore extremely hard-wearing. It is the whitest in the world making it the best for dyeing and highly colorfast. It is also high in natural lanolin which improves its stain resistance and durability.
- Natural silk has been used in rugs and carpets throughout history. It has a beautiful and luxurious feel and provides a richness of color. It is hypoallergenic and, despite to popular belief, very hard-wearing and easy to care for.
- Bamboo Silk offers all the qualities of silk at a more competitive price. It is well known for its natural properties and looks and feels like natural silk, making it a more preferable alternative to other synthetic fibers.