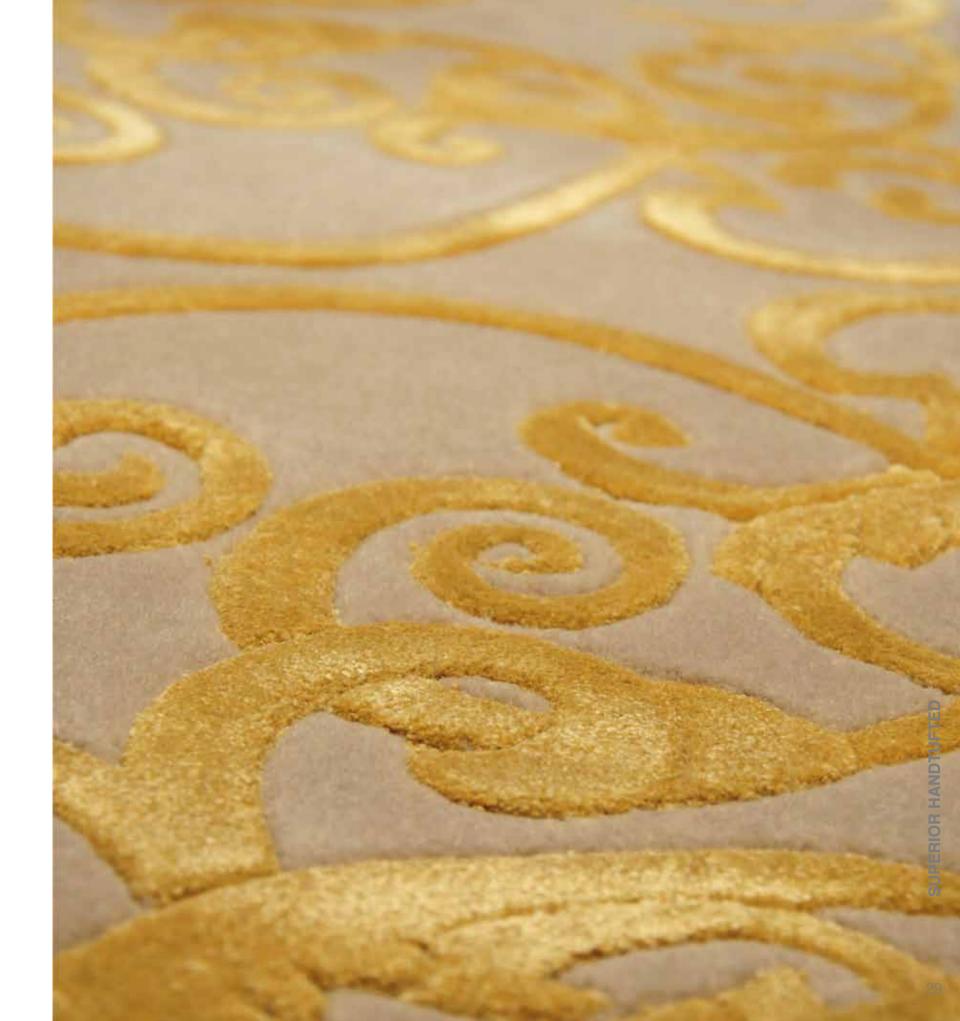

# SUPERIOR HANDTUFTED

Handtufting is by far the quickest technique to produce rugs and carpets by hand and is used both for contemporary and classic patterns. Handtufted carpets can be customized in terms of color combination, texture, shape and dimension to suit any requirements. Only quality dyes from Switzerland are used for the dyeing procedures. This quality is suitable to create both loose Rugs and wall to wall carpets for private residences, star hotels, VIP rooms.

Design: Precious

Design: Damas

Design: Shinebright with Crystals from SWAROVSKI®

Design: Raining Lights with Crystals from SWAROVSKI®