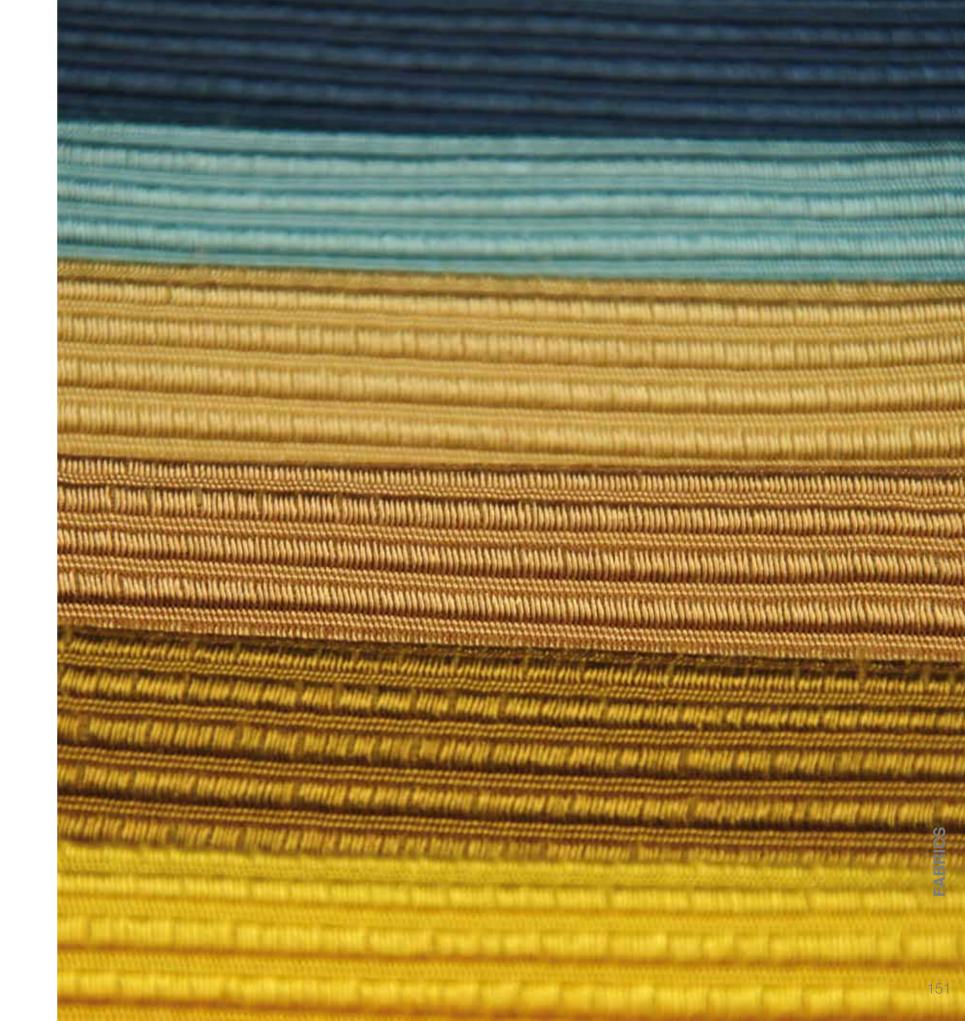

Design: Goa

Art. 1702 - 100% Polyester FR - 560 gr/m - Width: 140 cm

Design: Riyan

Art. 3571 - 93% Wool, 7% Polyamide - 430 gr/m - Width: 140 cm

Design: Tabora

Art. 7883 - 100% Polyester FR - 810 gr/m - Width: 140 cm

Design: Eureka

Art. 7513 - 100% Polyester FR - 440 gr/m - Width: 140 cm

Design: Minya

Art. 7441 - 100% Polyester FR - 510 gr/m - Width: 140 cm

Design: Victoria

Art. 6944 - 100% Polyester FR - 690 gr/m - Width: 140 cm

Design: Skye

Art. 0296 - 100% Trevira CS - 50 gr/m - Width: 330 cm

Design: Yokohama

Art. 7820 - 100% Polyester FR - 350 gr/m - Width: 140 cm

LUXURY CUSTOM MADE RUGS DESIGNED IN ITALY