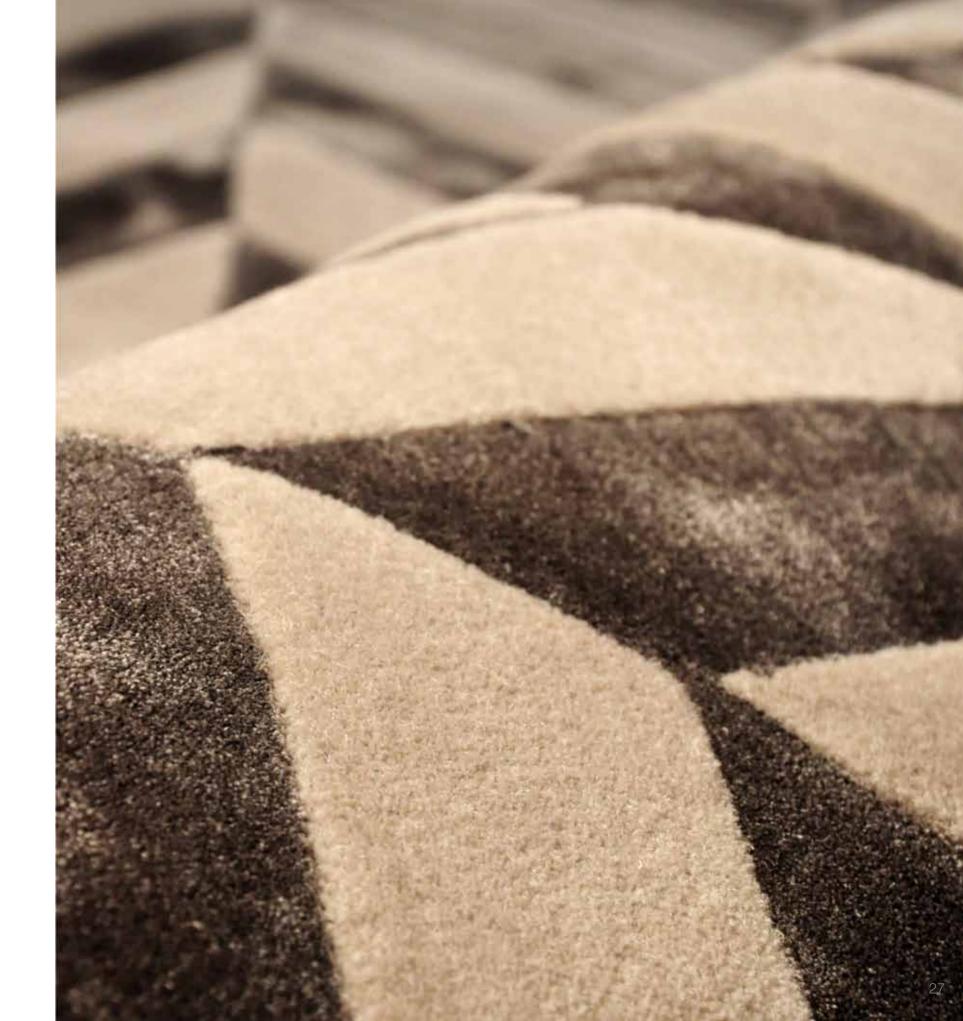

# SUPERIOR HANDTUFTED

Handtufting is by far the quickest technique to produce rugs and carpets by hand and is used both for contemporary and classic patterns. Handtufted carpets can be customized in terms of color combination, texture, shape and dimension to suit any requirements. Only quality dyes from Switzerland are used for the dyeing procedures. This quality is suitable to create both loose Rugs and wall to wall carpets for private residences, star hotels, VIP rooms.

Luxury handtufted carpets and rugs are made by punching strands of wool, silk or other yarns into a canvas on a frame using a hand electric tool which looks very much like a hand drill. The canvas is stretched on a large frame where the design is drawn onto the canvas using the images from the design generated on a computer.

Our handtufted carpets can be produced in several qualities with different pile weights and heights: HT-450, HT-550, HT-650, HT-750. The materials which are mostly used are:

- New Zealand wool which is widely known to be the best wool quality for rugs and carpets due to its specific properties. The wool from New Zealand is coarse and therefore extremely hard-wearing. It is the whitest in the world making it the best for dyeing and highly colorfast. It is also high in natural lanolin which improves its stain resistance and durability.
- Natural silk has been used in rugs and carpets throughout history. It has a beautiful and luxurious feel and provides a richness of color. It is hypoallergenic and, despite to popular belief, very hard-wearing and easy to care for.
- Bamboo Silk offers all the qualities of silk at a more competitive price. It is well known for its natural properties and looks and feels like natural silk, making it a more preferable alternative to other synthetic fibers.