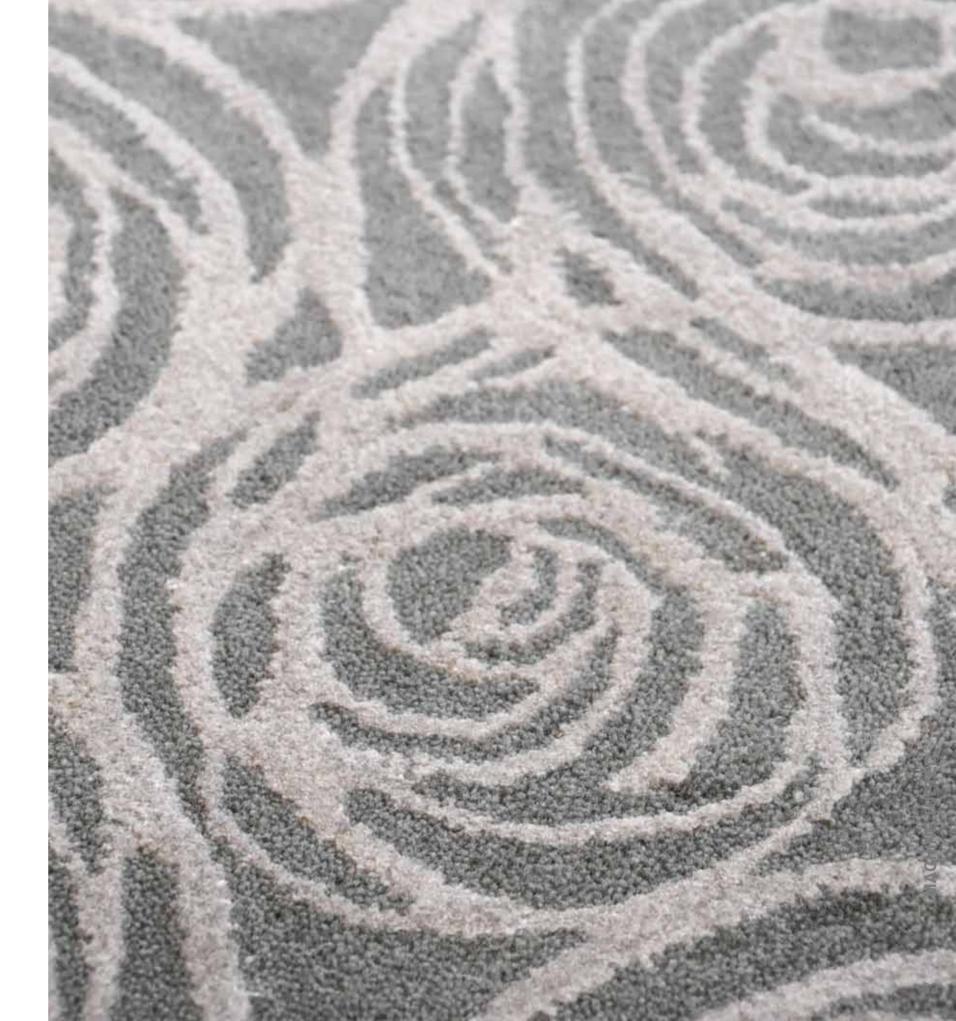

# SUPERIOR HANDTUFTED

Handtufting is by far the quickest technique to produce rugs and carpets by hand and is used both for contemporary and classic patterns. Handtufted carpets can be customized in terms of color combination, texture, shape and dimension to suit any requirements. Only quality dyes from Switzerland are used for the dyeing procedures. This quality is suitable to create both loose Rugs and wall to wall carpets for private residences, star hotels, VIP rooms.

Luxury handtufted carpets and rugs are made by punching strands of wool, silk or other yarns into a canvas on a frame using a hand electric tool which looks very much like a hand drill. The canvas is stretched on a large frame where the design is drawn onto the canvas using the images from the design generated on a computer.