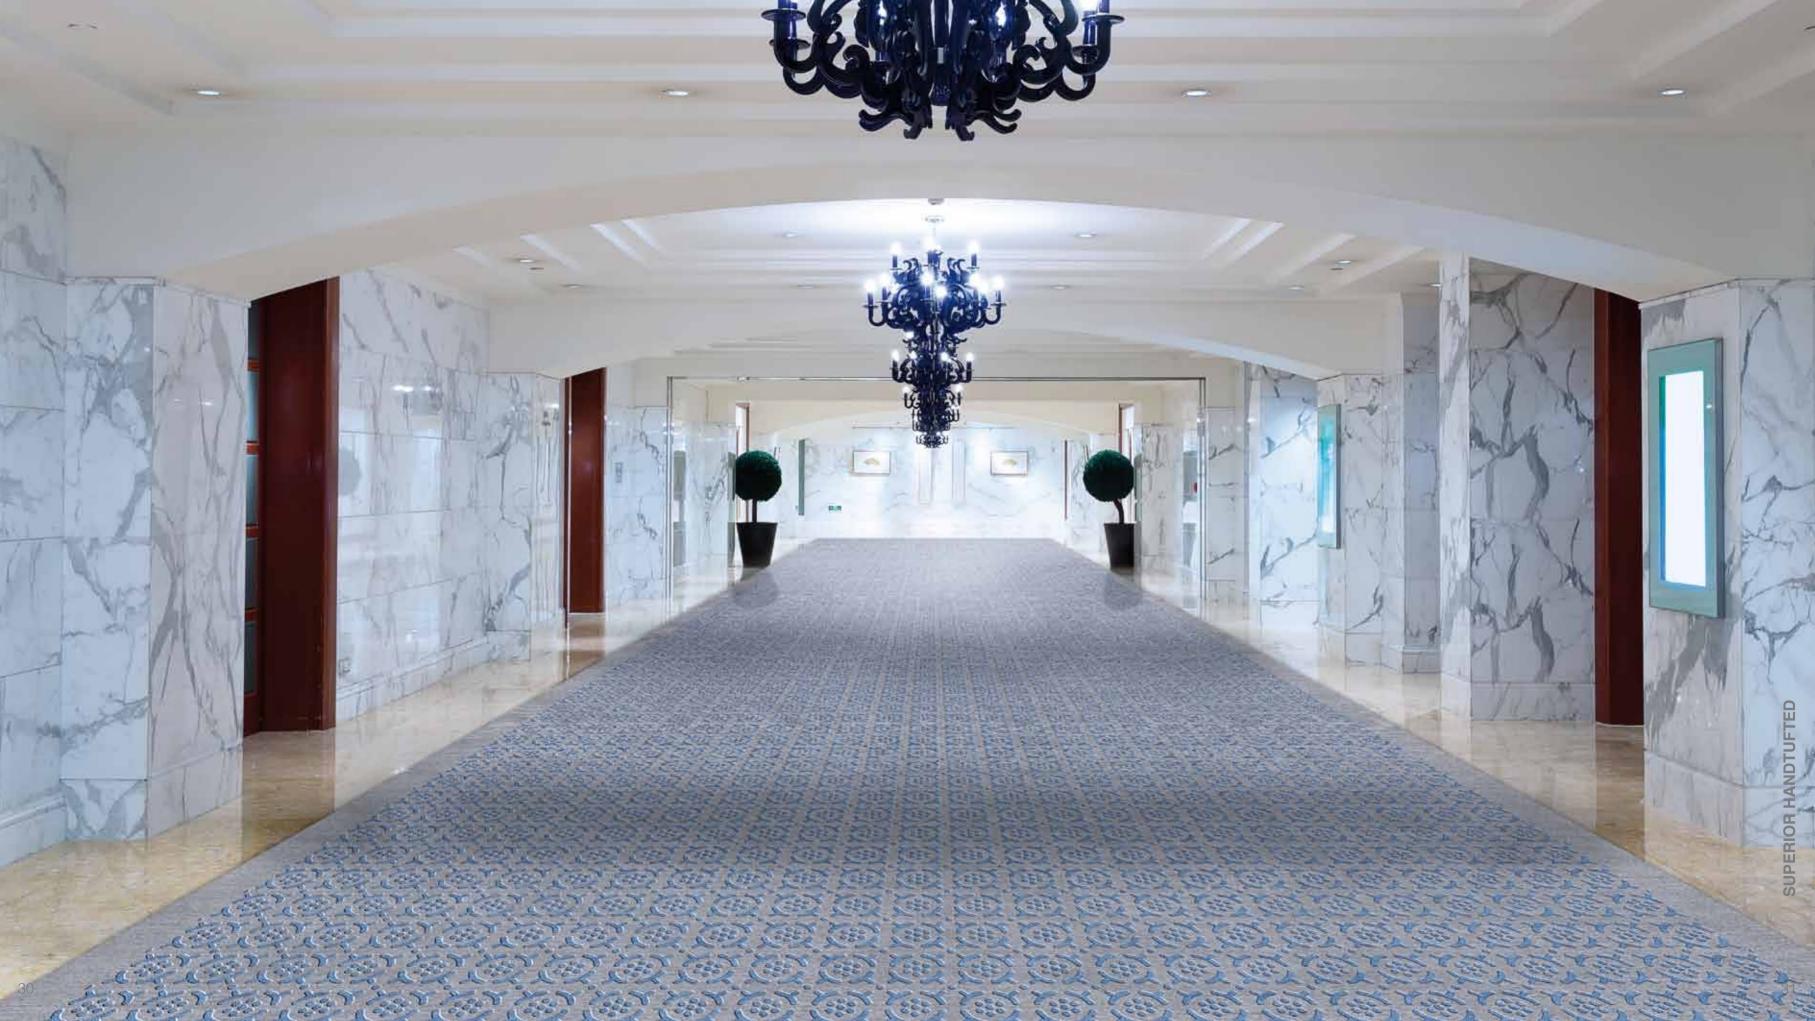

## SUPERIOR HANDTUFTED

p. 26

# SUPERIOR HANDTUFTED

Handtufting is by far the quickest technique to produce rugs and carpets by hand and is used both for contemporary and classic patterns. Handtufted carpets can be customized in terms of color combination, texture, shape and dimension to suit any requirements. Only quality dyes from Switzerland are used for the dyeing procedures. This quality is suitable to create both loose Rugs and wall to wall carpets for private residences, star hotels, VIP rooms.