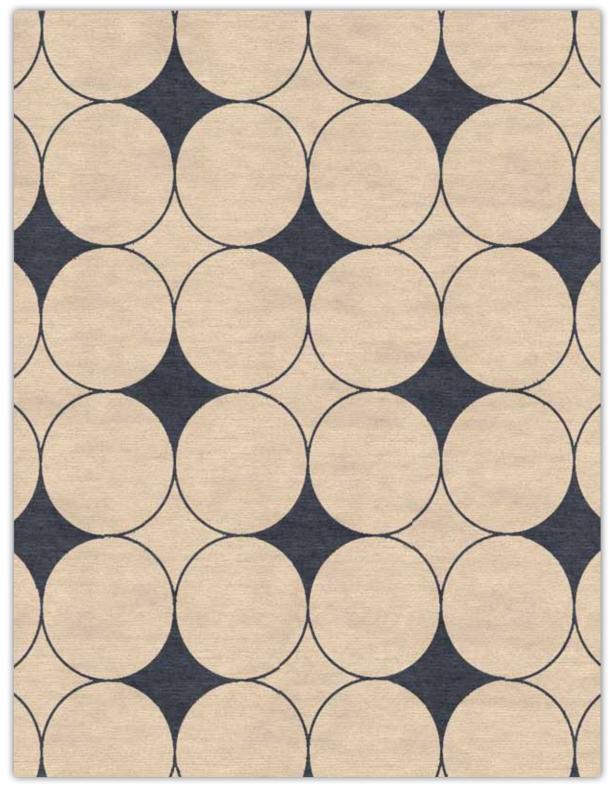

# SUPERIOR HANDTUFTED

Handtufting is by far the quickest technique to produce rugs and carpets by hand and is used both for contemporary and classic patterns. Handtufted carpets can be customized in terms of color combination, texture, shape and dimension to suit any requirements. Only quality dyes from Switzerland are used for the dyeing procedures. This quality is suitable to create both loose Rugs and wall to wall carpets for private residences, star hotels, VIP rooms.

Luxury handtufted carpets and rugs are made by punching strands of wool, silk or other yarns into a canvas on a frame using a hand electric tool which looks very much like a hand drill. The canvas is stretched on a large frame where the design is drawn onto the canvas using the images from the design generated on a computer.

Our handtufted carpets can be produced in several qualities with different pile weights and heights: HT-450, HT-550, HT-650, HT-750. The materials which are mostly used are:

- New Zealand wool which is widely known to be the best wool quality for rugs and carpets due to its specific properties. The wool from New Zealand is coarse and therefore extremely hard-wearing. It is the whitest in the world making it the best for dyeing and highly colorfast. It is also high in natural lanolin which improves its stain resistance and durability.
- Natural silk has been used in rugs and carpets throughout history. It has a beautiful and luxurious feel and provides a richness of color. It is hypoallergenic and, despite to popular belief, very hard-wearing and easy to care for.
- Bamboo Silk offers all the qualities of silk at a more competitive price. It is well known for its natural properties and looks and feels like natural silk, making it a more preferable alternative to other synthetic fibers.

Design: Tokyo

Design: Play

Design: Deep

Design: Los Angeles

Sahrai Showroom in Milan

Design: Oslo

Design: Helsinki

Design: Perth