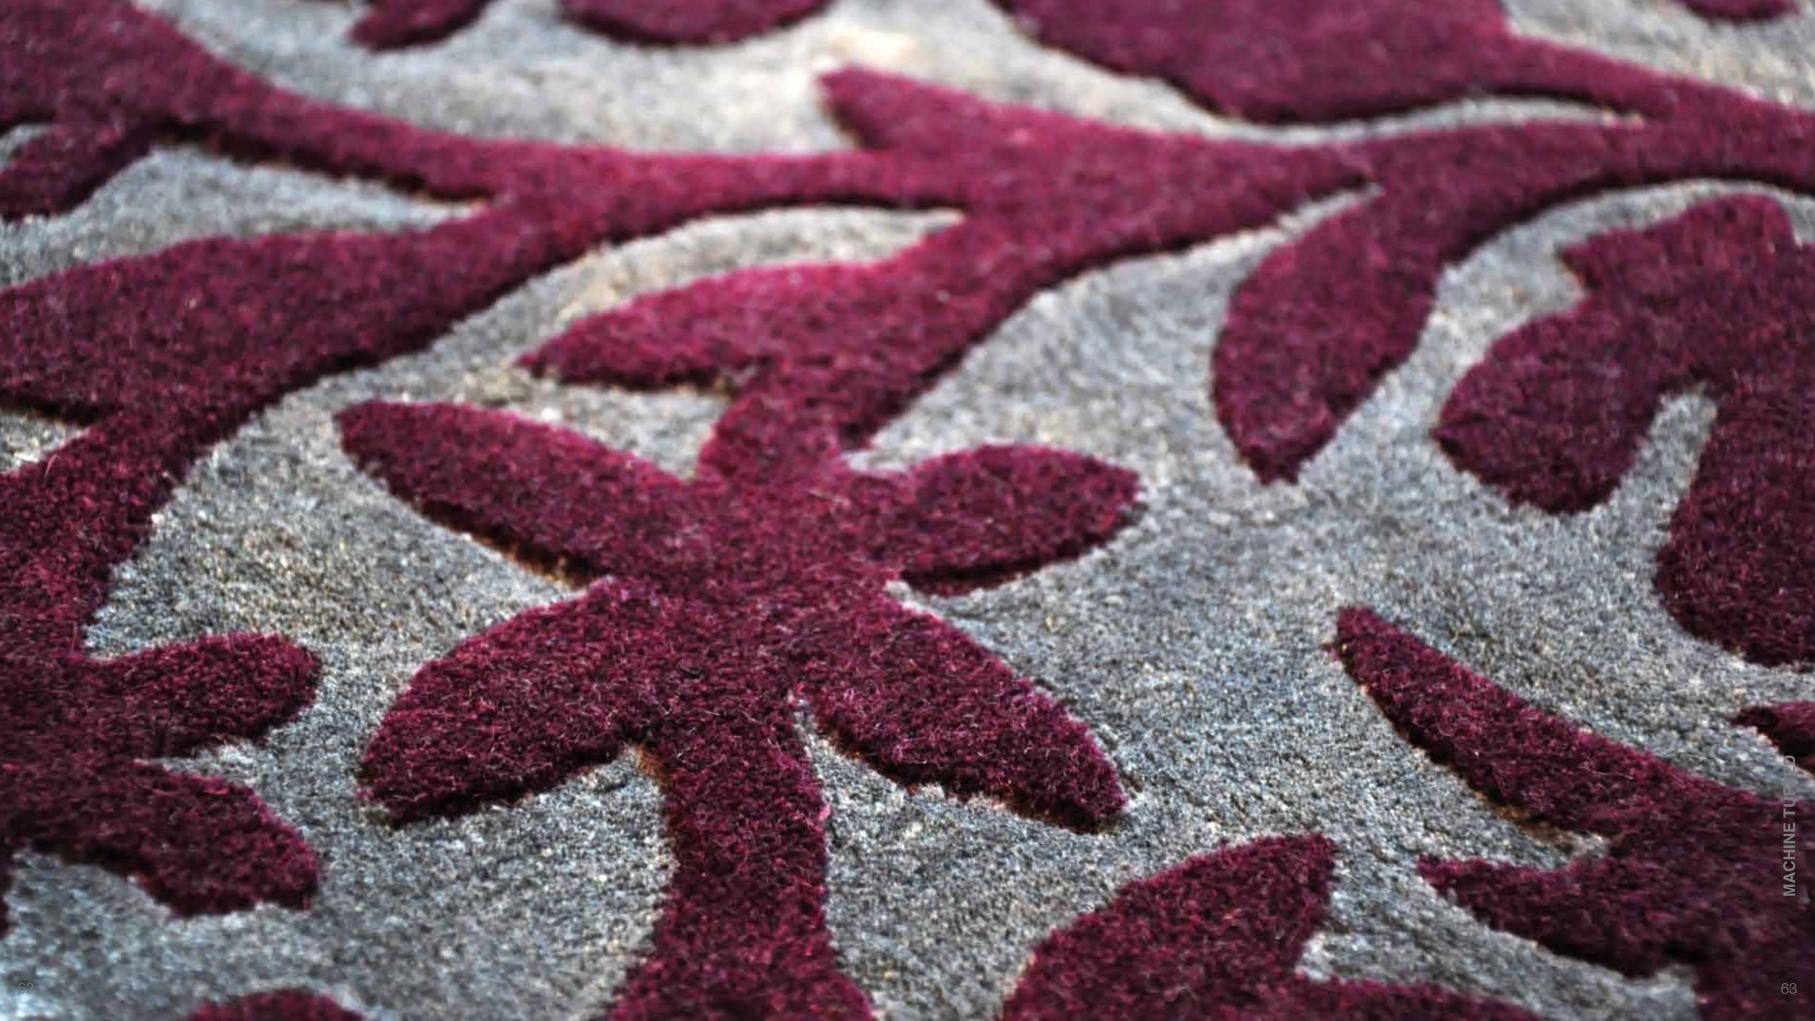

# SUPERIOR HANDTUFTED

Handtufting is by far the quickest technique to produce rugs and carpets by hand and is used both for contemporary and classic patterns. Handtufted carpets can be customized in terms of color combination, texture, shape and dimension to suit any requirements. Only quality dyes from Switzerland are used for the dyeing procedures. This quality is suitable to create both loose Rugs and wall to wall carpets for private residences, star hotels, VIP rooms.

Luxury handtufted carpets and rugs are made by punching strands of wool, silk or other yarns into a canvas on a frame using a hand electric tool which looks very much like a hand drill. The canvas is stretched on a large frame where the design is drawn onto the canvas using the images from the design generated on a computer.