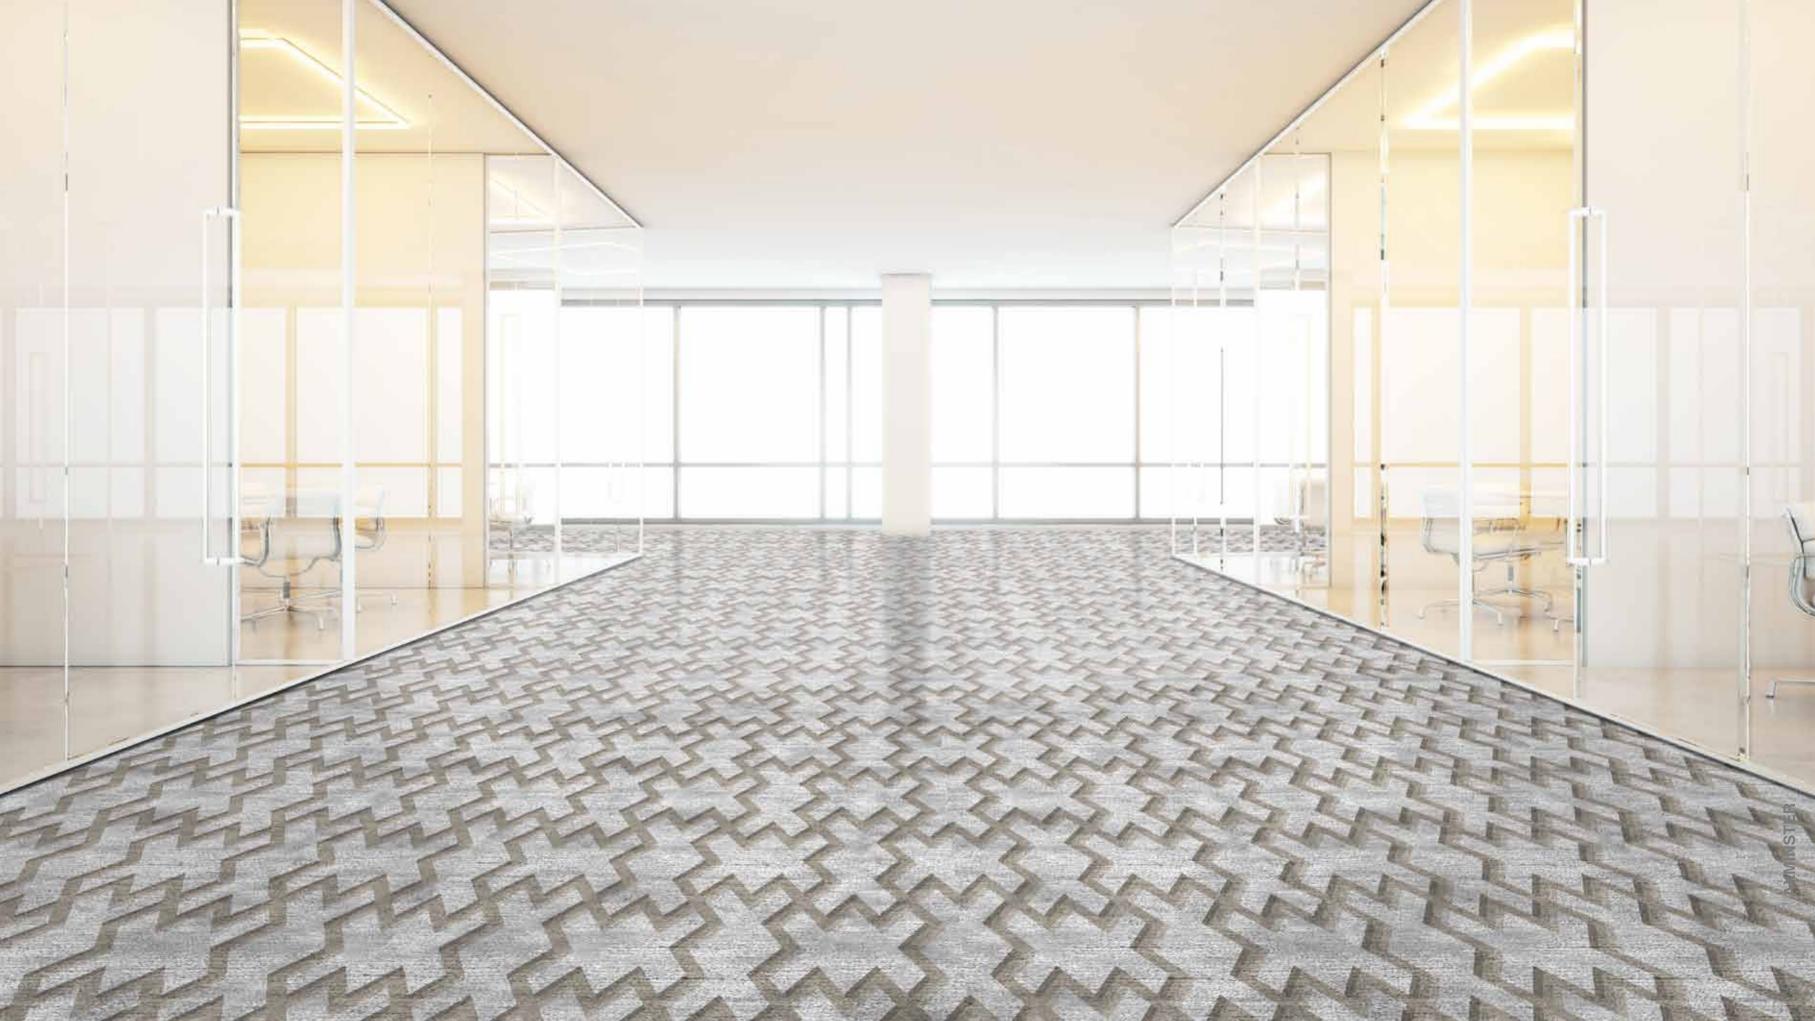

# MACHINE

Machine Tufted carpet is a solution produced in a similar manner to a traditional sewing machine, with hundreds of needles stitching the yarns into a backing fabric. This cost effective technique produces endless textural and design possibilities, from geometric to unstructured. It allows to have different looks on the surface of the carpet, such as plush cut pile, multi-loop, cut and loop, upper pile and carving.

The creation of tufted carpets requires the use of a tufting machine. Needles are mounted into position on tufting machines and help to push the fiber through the primary backing. A secondary backing is then adhered to the primary backing with latex for a 2-dimensional construction. Settings on the machine can be programmed to create pile tufts that are uniform in height and distribution. The machines can also be set to create a pattern composed of tufts with different heights.

This type of carpet is suitable for hotel guest rooms and meeting rooms, as it requires high minimum quantities. The available qualities are:

- 80% wool, 20% nylon: heavy pile weight of 1560g/sqm, heavy cut and loop pile, any color combination available, the minimum quantity for each color is 1000 sqm.
- polypropylene: cut and loop pile or all loop pile, any color combination available, the minimum quantity for each color is 1500 sqm.

Design: Plot

Design: Singapore Design: Helsinki

Design: Madrid

Design: Cage

Design: Rosewood

Design: Sydney

Design: Mosca

Design: Parigi

Design: Ottawa

Design: Suva

Design: Varsavia

Design: Monaco

Design: Blocks

Interior Design by Light Space Design - UAE