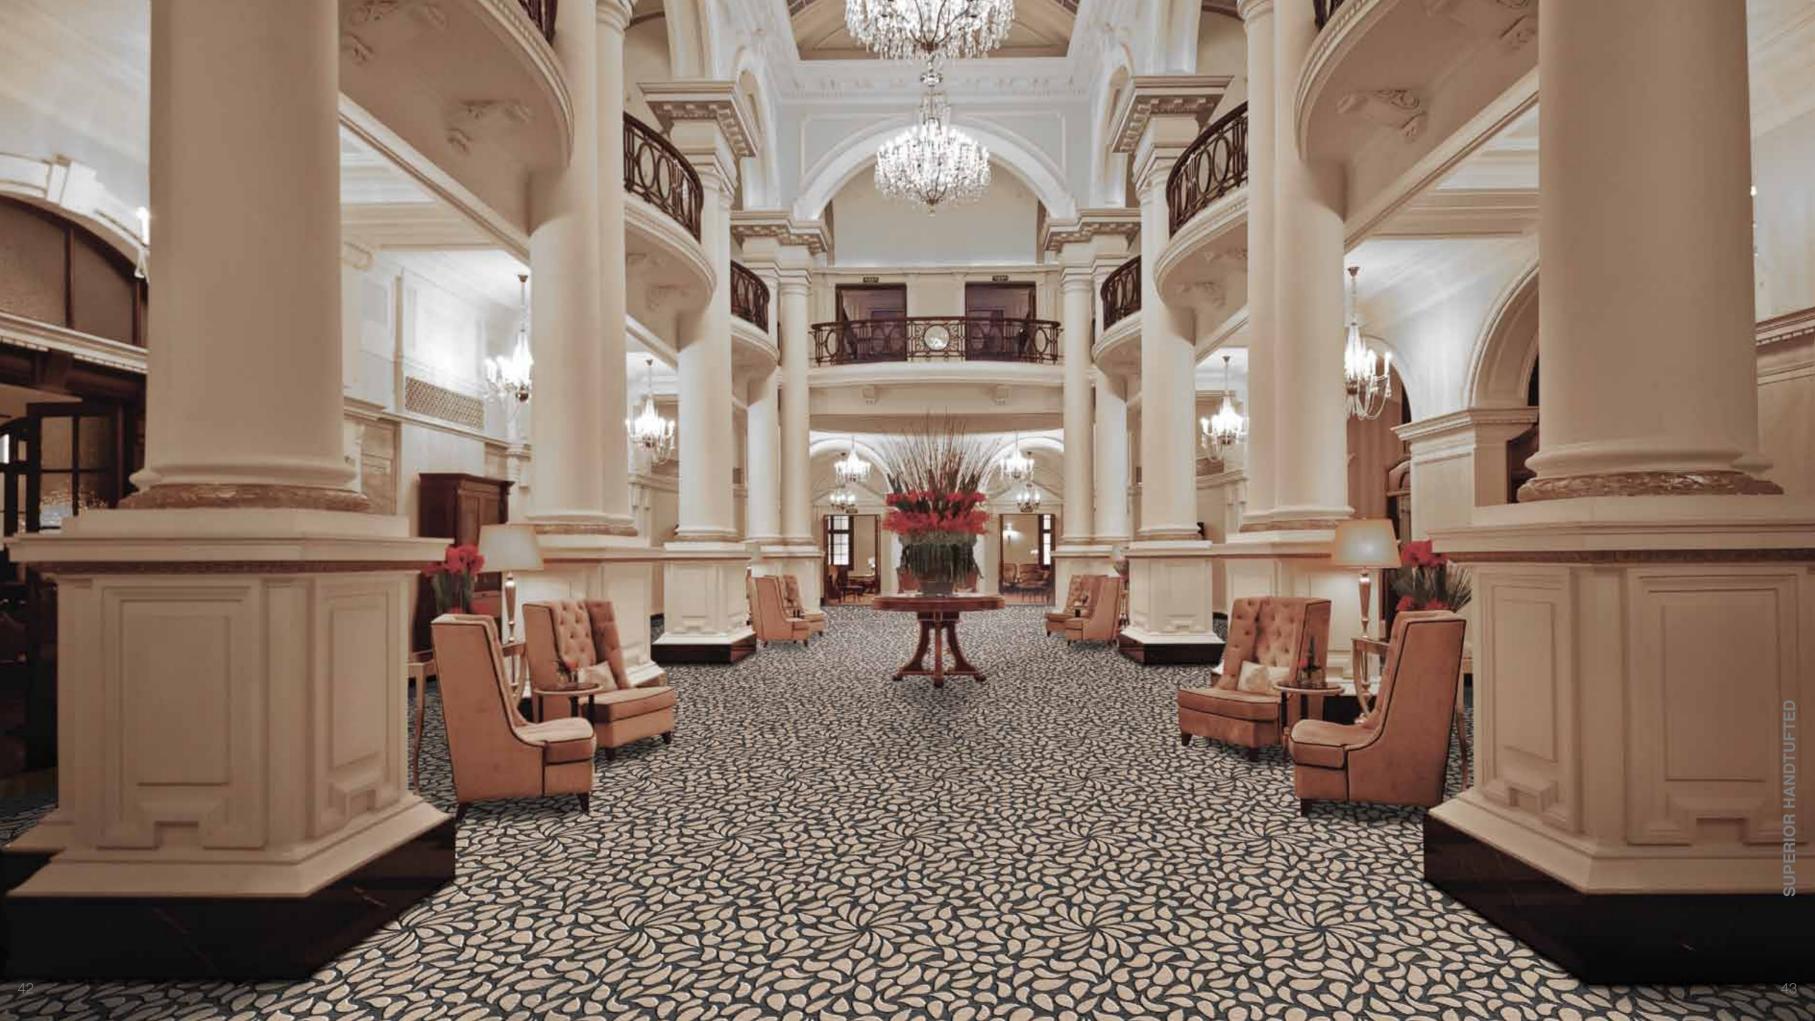

## SUPERIOR HANDTUFTED

p. 26

# SUPERIOR HANDTUFTED

Handtufting is by far the quickest technique to produce rugs and carpets by hand and is used both for contemporary and classic patterns. Handtufted carpets can be customized in terms of color combination, texture, shape and dimension to suit any requirements. Only quality dyes from Switzerland are used for the dyeing procedures. This quality is suitable to create both loose Rugs and wall to wall carpets for private residences, star hotels, VIP rooms.