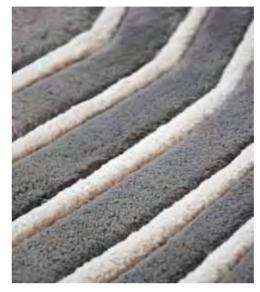

### **AXMINSTER**

The Axminster carpets have excellent appearance, retention, durability, dimensional stability and underfoot comfort. The Axminster quality is suitable for hotels' guestrooms, corridors and public areas, convention centers, corporate headquarters, airports and cruise lines as it withstands the wear and tear that is often associated with high traffic areas.

Woven on looms that offer a unique flexibility in colors and design, each piece of pile yarn in an Axminster carpet is individually woven into place. This integral construction process allows even the most complex and intricate designs to be created with pin-point precision and high definition. All carpets are comprised of a pile material and a backing. On Axminster looms the pile and backing materials are woven together in a single operation. This eliminates the problems of delamination, bubbles, ripples and potential premature product failure which may occur in heavy traffic areas with other types of carpets.

Axminster quality carpeting is woven of 80% Virgin wool and 20% Anti-static nylon for long-lasting beauty and additional strength in heavy traffic areas. The two ply yarns are skein dyed for vivid colors that enrich the carpet design. As a result of wool's natural resilience, wool-rich Axminster carpets contribute to air purity by absorbing harmful pollutants such as Nitrogen Dioxide and Sulphur Dioxide. Wool-rich Axminster carpets can even assist in stabilizing the thermal properties of spaces by absorbing and/or releasing moisture during periods of high and low humidity.