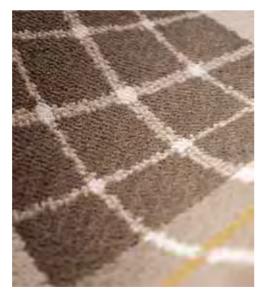

# MACHINE

Machine Tufted carpet is a solution produced in a similar manner to a traditional sewing machine, with hundreds of needles stitching the yarns into a backing fabric. This cost effective technique produces endless textural and design possibilities, from geometric to unstructured. It allows to have different looks on the surface of the carpet, such as plush cut pile, multi-loop, cut and loop, upper pile and carving.

The creation of tufted carpets requires the use of a tufting machine. Needles are mounted into position on tufting machines and help to push the fiber through the primary backing. A secondary backing is then adhered to the primary backing with latex for a 2-dimensional construction. Settings on the machine can be programmed to create pile tufts that are uniform in height and distribution. The machines can also be set to create a pattern composed of tufts with different heights.

This type of carpet is suitable for hotel guest rooms and meeting rooms, as it requires high minimum quantities. The available qualities are:

- 80% wool, 20% nylon: heavy pile weight of 1560g/sqm, heavy cut and loop pile, any color combination available, the minimum quantity for each color is 1000 sqm.
- polypropylene: cut and loop pile or all loop pile, any color combination available, the minimum quantity for each color is 1500 sqm.