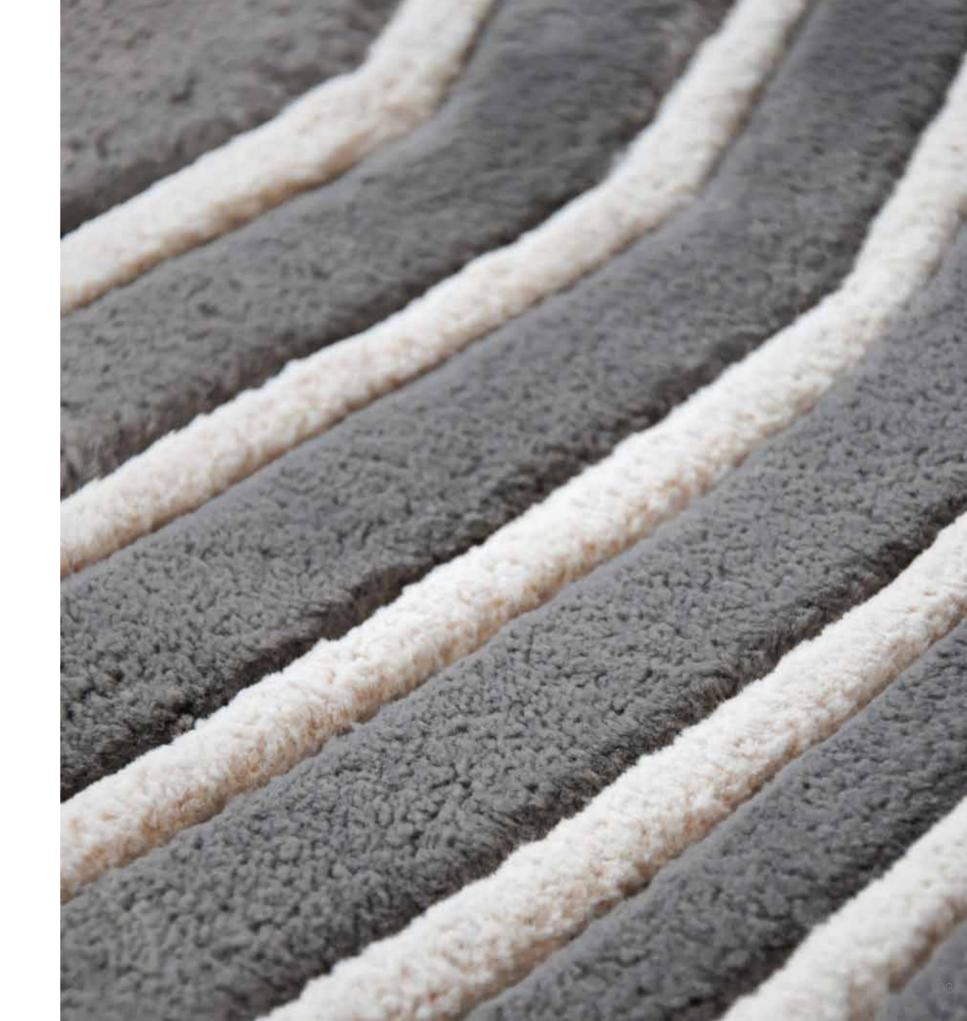

# SUPERIOR HANDTUFTED

Handtufting is by far the quickest technique to produce rugs and carpets by hand and is used both for contemporary and classic patterns. Handtufted carpets can be customized in terms of color combination, texture, shape and dimension to suit any requirements. Only quality dyes from Switzerland are used for the dyeing procedures. This quality is suitable to create both loose Rugs and wall to wall carpets for private residences, star hotels, VIP rooms.

Luxury handtufted carpets and rugs are made by punching strands of wool, silk or other yarns into a canvas on a frame using a hand electric tool which looks very much like a hand drill. The canvas is stretched on a large frame where the design is drawn onto the canvas using the images from the design generated on a computer.

Our handtufted carpets can be produced in several qualities with different pile weights and heights: HT-450, HT-550, HT-650, HT-750. The materials which are mostly used are:

- New Zealand wool which is widely known to be the best wool quality for rugs and carpets due to its specific properties. The wool from New Zealand is coarse and therefore extremely hard-wearing. It is the whitest in the world making it the best for dyeing and highly colorfast. It is also high in natural lanolin which improves its stain resistance and durability.
- Natural silk has been used in rugs and carpets throughout history. It has a beautiful and luxurious feel and provides a richness of color. It is hypoallergenic and, despite to popular belief, very hard-wearing and easy to care for.
- Bamboo Silk offers all the qualities of silk at a more competitive price. It is well known for its natural properties and looks and feels like natural silk, making it a more preferable alternative to other synthetic fibers.