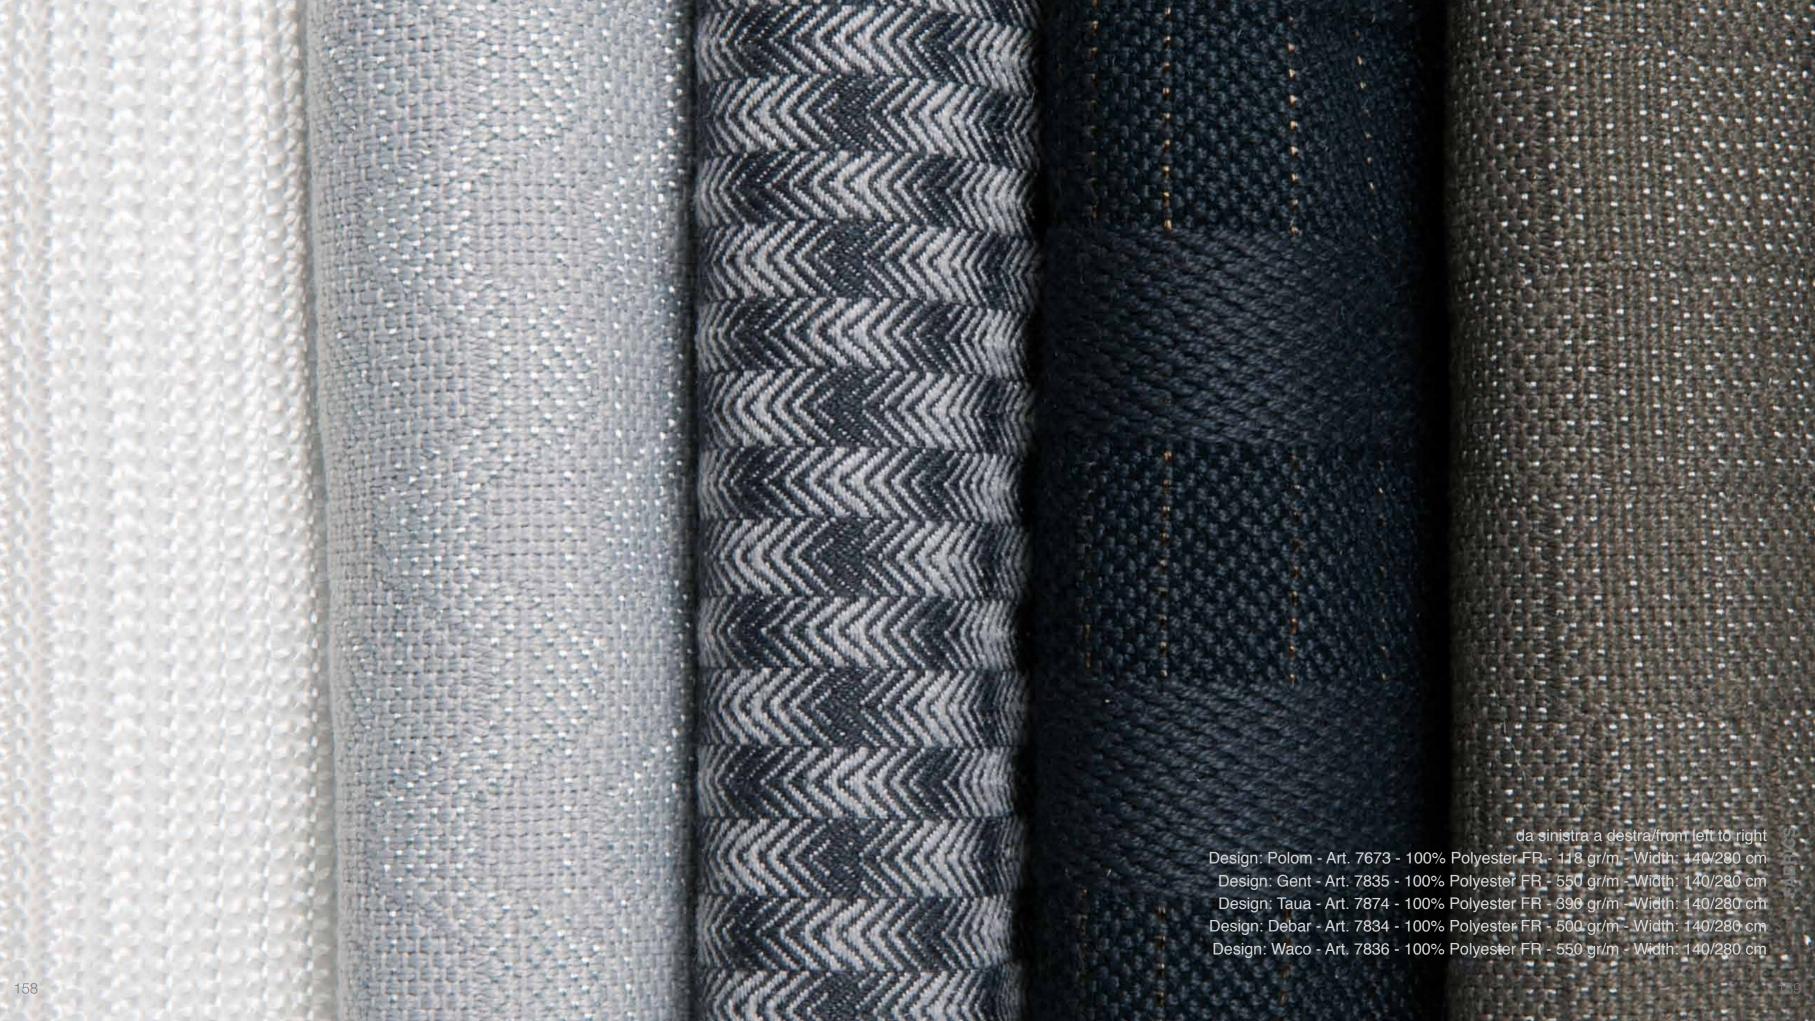

Design: Goa

Art. 1702 - 100% Polyester FR - 560 gr/m - Width: 140 cm

Design: Riyan

Art. 3571 - 93% Wool, 7% Polyamide - 430 gr/m - Width: 140 cm

Design: Tabora

Art. 7883 - 100% Polyester FR - 810 gr/m - Width: 140 cm

Design: Eureka

Art. 7513 - 100% Polyester FR - 440 gr/m - Width: 140 cm

Design: Minya

Art. 7441 - 100% Polyester FR - 510 gr/m - Width: 140 cm

Design: Victoria

Art. 6944 - 100% Polyester FR - 690 gr/m - Width: 140 cm

Design: Skye

Art. 0296 - 100% Trevira CS - 50 gr/m - Width: 330 cm

Design: Yokohama

Art. 7820 - 100% Polyester FR - 350 gr/m - Width: 140 cm

LUXURY CUSTOM MADE RUGS DESIGNED IN ITALY