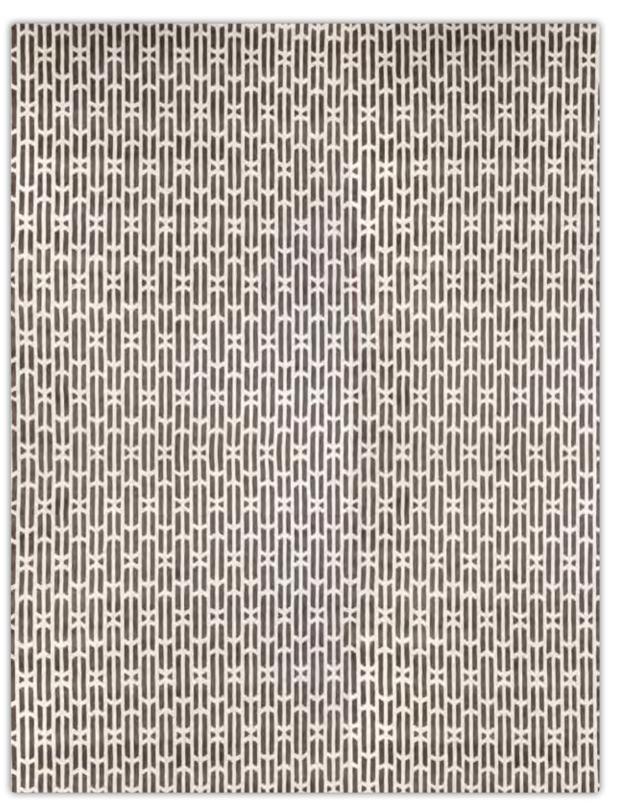

# MACHINE

Machine Tufted carpet is a solution produced in a similar manner to a traditional sewing machine, with hundreds of needles stitching the yarns into a backing fabric. This cost effective technique produces endless textural and design possibilities, from geometric to unstructured. It allows to have different looks on the surface of the carpet, such as plush cut pile, multi-loop, cut and loop, upper pile and carving.

The creation of tufted carpets requires the use of a tufting machine. Needles are mounted into position on tufting machines and help to push the fiber through the primary backing. A secondary backing is then adhered to the primary backing with latex for a 2-dimensional construction. Settings on the machine can be programmed to create pile tufts that are uniform in height and distribution. The machines can also be set to create a pattern composed of tufts with different heights.

This type of carpet is suitable for hotel guest rooms and meeting rooms, as it requires high minimum quantities. The available qualities are:

- 80% wool, 20% nylon: heavy pile weight of 1560g/sqm, heavy cut and loop pile, any color combination available, the minimum quantity for each color is 1000 sqm.
- polypropylene: cut and loop pile or all loop pile, any color combination available, the minimum quantity for each color is 1500 sqm.

Design: Plot

Design: Singapore Design: Helsinki

Design: Madrid

Design: Cage

Design: Rosewood

Design: Sydney

Design: Mosca

Design: Parigi

Design: Ottawa

Design: Suva

Design: Varsavia

Design: Monaco

Design: Blocks

Interior Design by Light Space Design - UAE