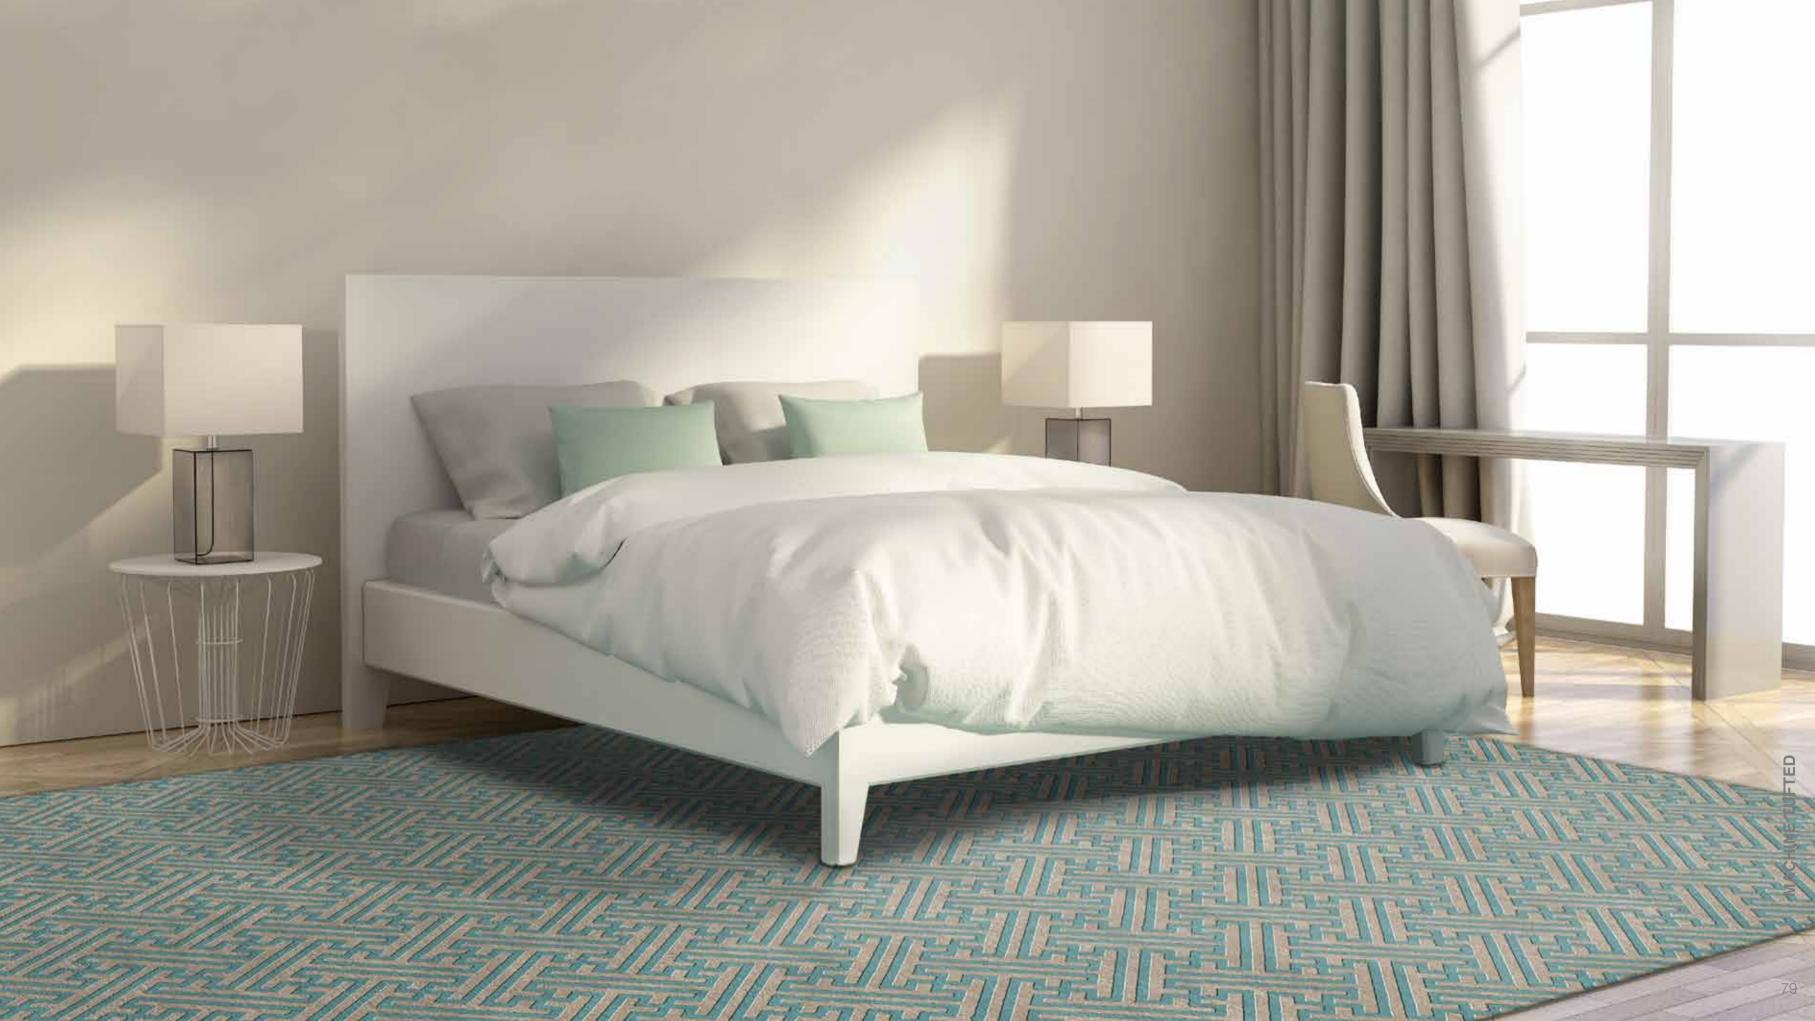

# SUPERIOR HANDTUFTED

Handtufting is by far the quickest technique to produce rugs and carpets by hand and is used both for contemporary and classic patterns. Handtufted carpets can be customized in terms of color combination, texture, shape and dimension to suit any requirements. Only quality dyes from Switzerland are used for the dyeing procedures. This quality is suitable to create both loose Rugs and wall to wall carpets for private residences, star hotels, VIP rooms.

Luxury handtufted carpets and rugs are made by punching strands of wool, silk or other yarns into a canvas on a frame using a hand electric tool which looks very much like a hand drill. The canvas is stretched on a large frame where the design is drawn onto the canvas using the images from the design generated on a computer.