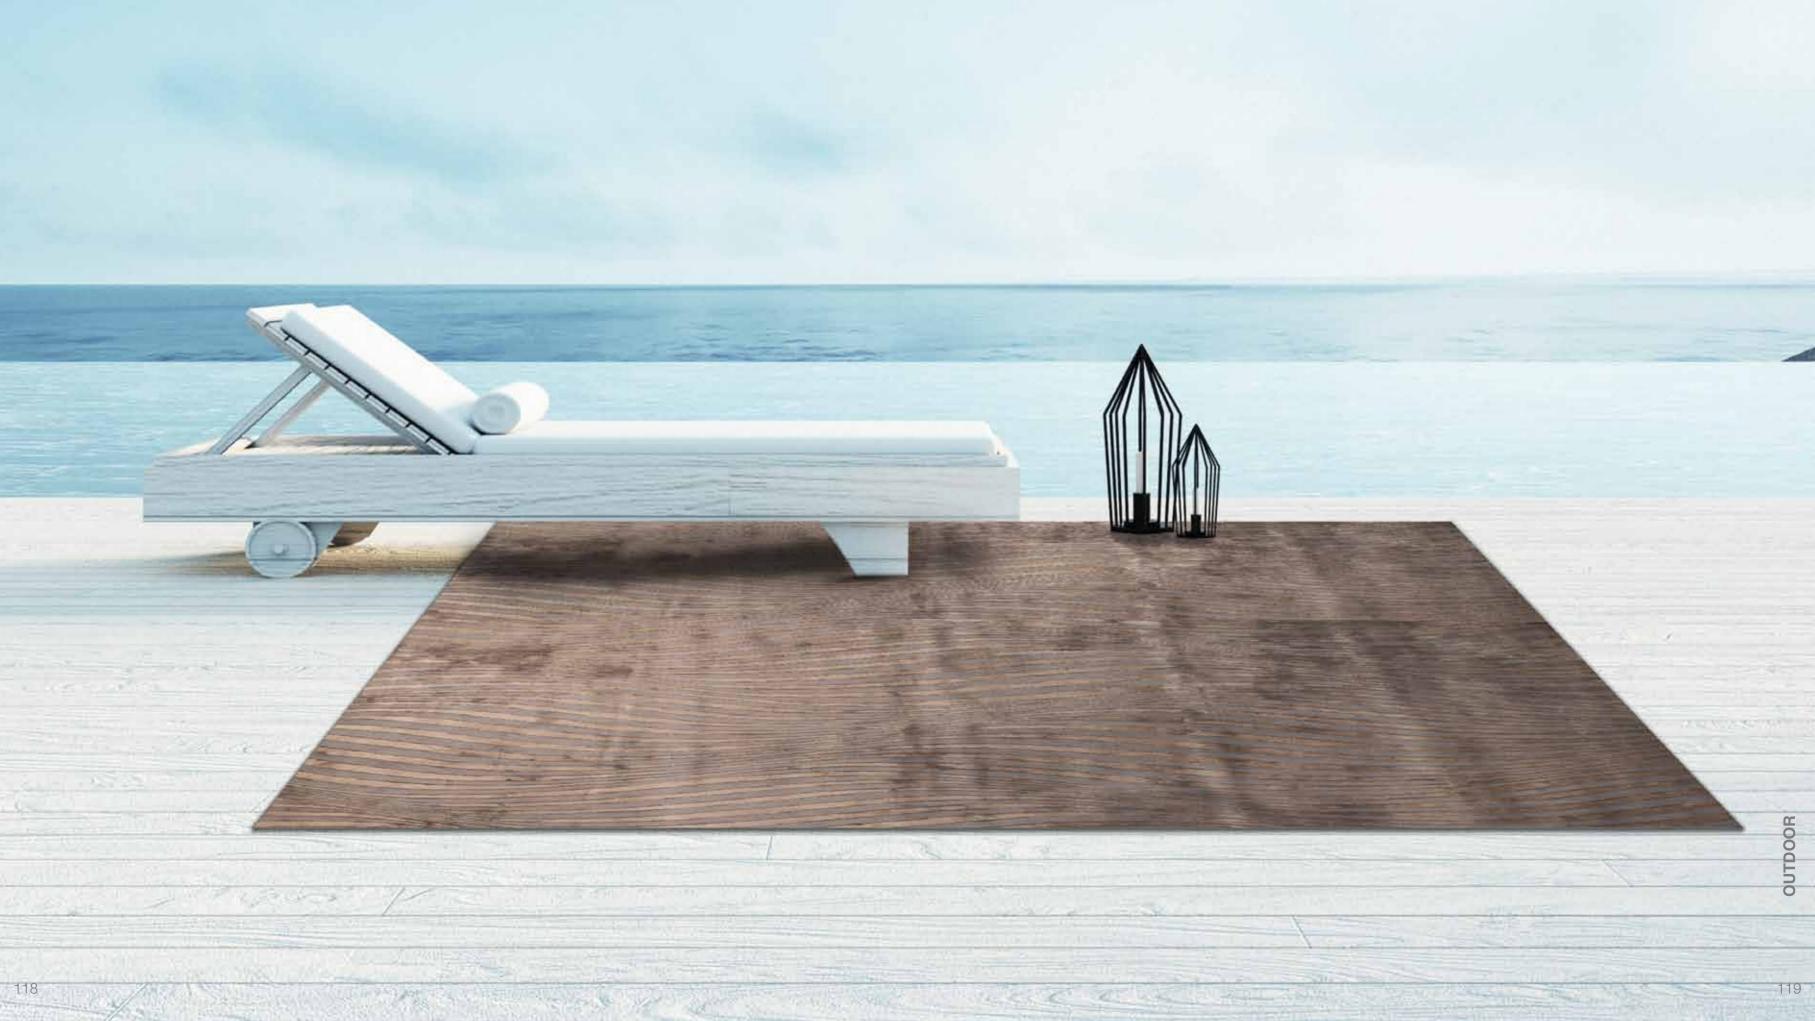

# **OUTDOOR**

Our Outdoor carpets are an innovation in this field, as they are handtufted in polypropylene. The result is a very soft and luxurious carpet, with a very similar effect to the handtufted carpets intended for indoor. Our main purpose was to create a product that could be an ideal continuation of the indoor Rugs in terms of quality and look, so that they can be used for beach houses, yachts, pools and spa. The Sahrai Milano Design Studio has developed a color chart with 28 colors that can be combined in order to achieve the desired effect.

The Sahrai Outdoor carpets characteristics are:

- 100% non-toxic in accordance with European and American legislation.
- Resistant to fungus, bacteria, sunlight, humidity, chlorine, food stains and sweat like no other synthetic or natural fiber.
- Compatible with tact of delicate baby skin from 0-6 months (they provide protection against dermatitis and allergic reactions of the skin).
- Appropriate for hospitality, residential, yachting, spa, catering sectors.
- Warm like wool and are thermoregulating and transpiring.
- Resist years of washing, don't absorb any kind of dirt or smell.
- Washing only requires a 40 minutes cycle and small quantity of detergent, don't require ironing and dry in 5 minutes.
- Environmentally friendly: require low energy for the cleaning cycle, long lasting, 100% recyclable.