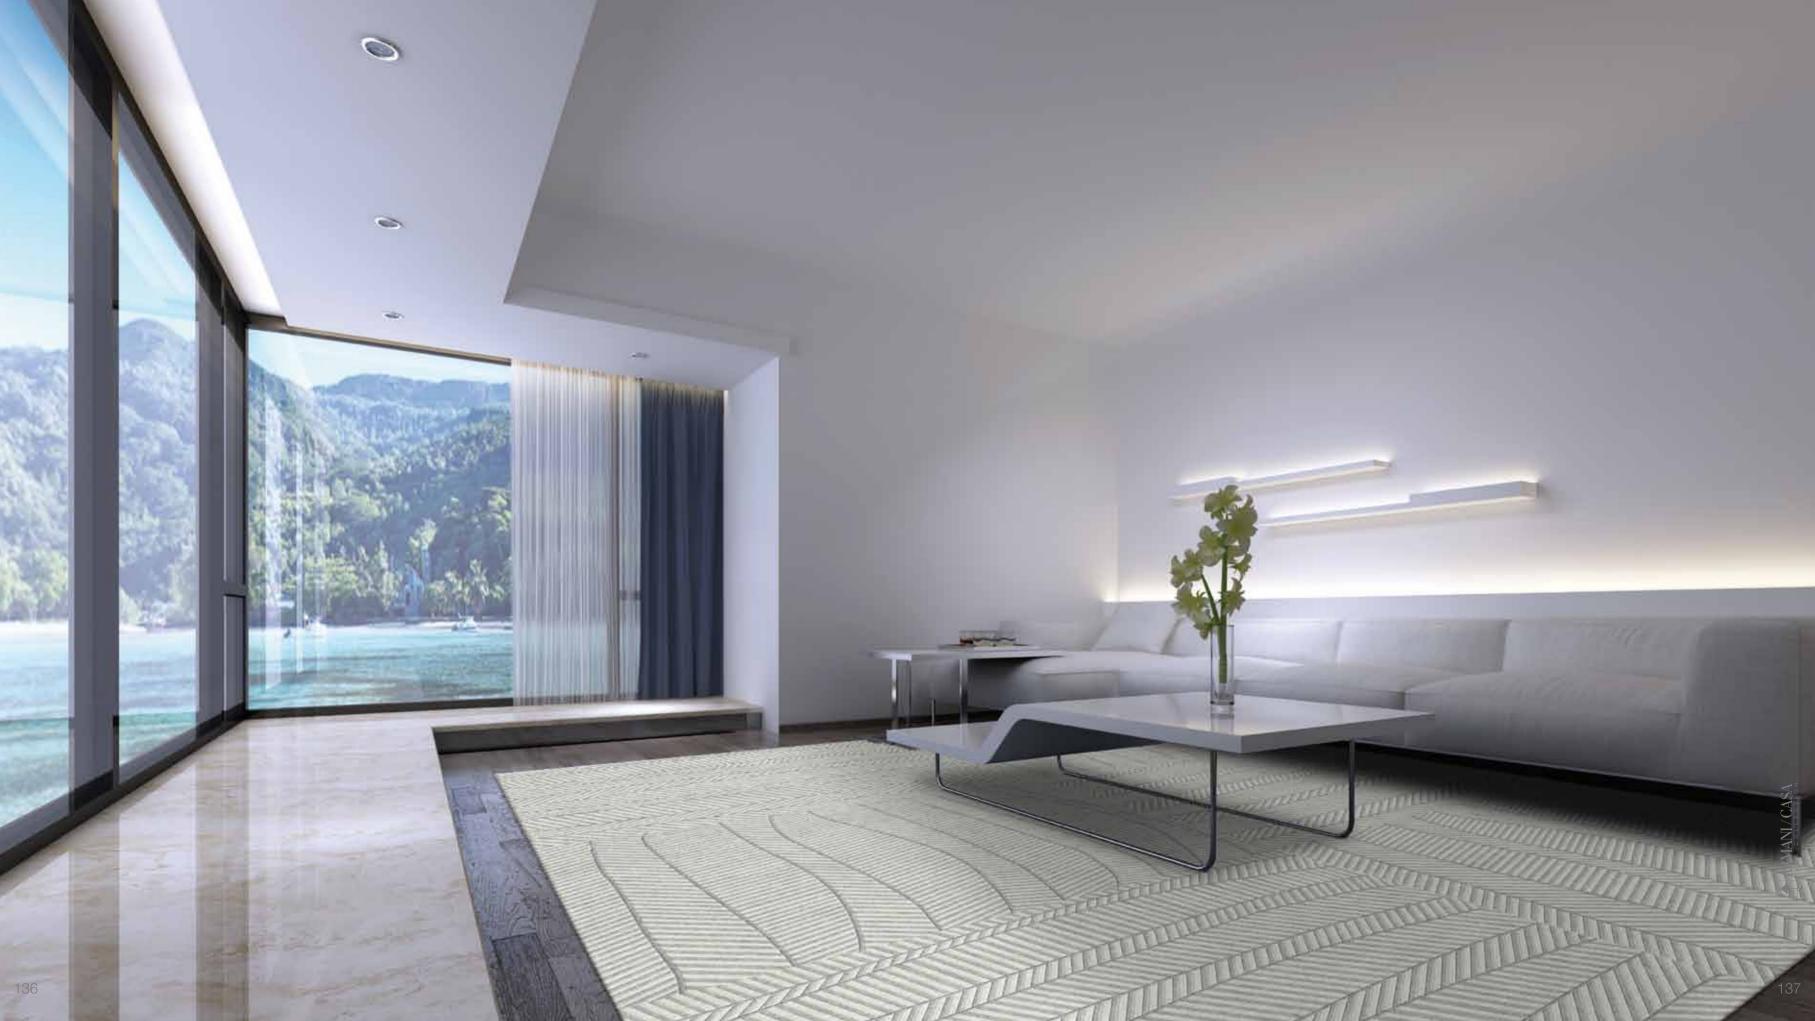

# SUPERIOR HANDTUFTED

Handtufting is by far the quickest technique to produce rugs and carpets by hand and is used both for contemporary and classic patterns. Handtufted carpets can be customized in terms of color combination, texture, shape and dimension to suit any requirements. Only quality dyes from Switzerland are used for the dyeing procedures. This quality is suitable to create both loose Rugs and wall to wall carpets for private residences, star hotels, VIP rooms.

Luxury handtufted carpets and rugs are made by punching strands of wool, silk or other yarns into a canvas on a frame using a hand electric tool which looks very much like a hand drill. The canvas is stretched on a large frame where the design is drawn onto the canvas using the images from the design generated on a computer.