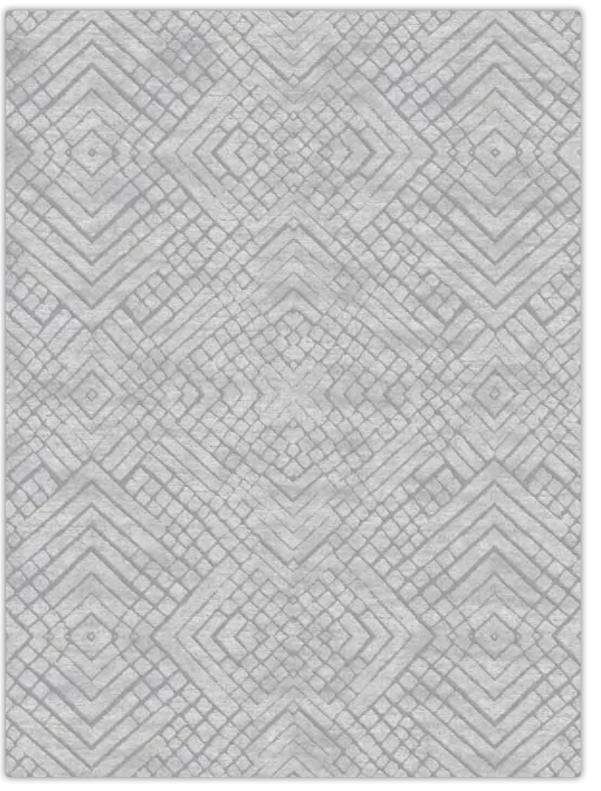

# **OUTDOOR**

Our Outdoor carpets are an innovation in this field, as they are handtufted in polypropylene. The result is a very soft and luxurious carpet, with a very similar effect to the handtufted carpets intended for indoor. Our main purpose was to create a product that could be an ideal continuation of the indoor Rugs in terms of quality and look, so that they can be used for beach houses, yachts, pools and spa. The Sahrai Milano Design Studio has developed a color chart with 28 colors that can be combined in order to achieve the desired effect.

The Sahrai Outdoor carpets characteristics are:

- 100% non-toxic in accordance with European and American legislation.
- Resistant to fungus, bacteria, sunlight, humidity, chlorine, food stains and sweat like no other synthetic or natural fiber.
- Compatible with tact of delicate baby skin from 0-6 months (they provide protection against dermatitis and allergic reactions of the skin).
- Appropriate for hospitality, residential, yachting, spa, catering sectors.
- Warm like wool and are thermoregulating and transpiring.
- Resist years of washing, don't absorb any kind of dirt or smell.
- Washing only requires a 40 minutes cycle and small quantity of detergent, don't require ironing and dry in 5 minutes.
- Environmentally friendly: require low energy for the cleaning cycle, long lasting, 100% recyclable.

Design: Mombasa

Design: Bogotà

Design: Manama

Design: Singapore

Design: Naxos

Design: Creta

Design: Barbados

Design: Saint Tropez

Design: Cipro

Design: Analipsi

For hospitality and residential projects.

Design: Mason

Design: Marvin

Design: Max

Design: Miles

Design: Morgan

Design: Tutankhamon

Design: Jaen

Design: Croquis