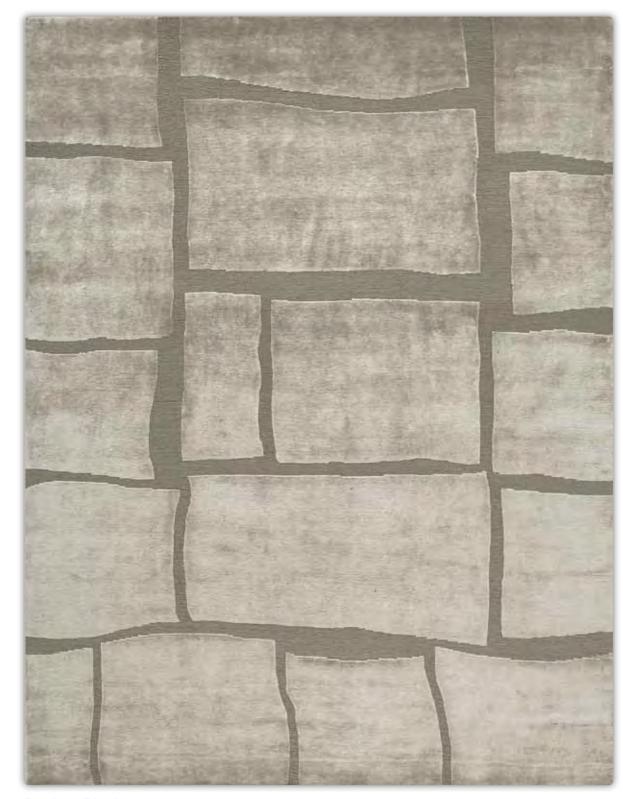

### **AXMINSTER**

The Axminster carpets have excellent appearance, retention, durability, dimensional stability and underfoot comfort. The Axminster quality is suitable for hotels' guestrooms, corridors and public areas, convention centers, corporate headquarters, airports and cruise lines as it withstands the wear and tear that is often associated with high traffic areas.

Woven on looms that offer a unique flexibility in colors and design, each piece of pile yarn in an Axminster carpet is individually woven into place. This integral construction process allows even the most complex and intricate designs to be created with pin-point precision and high definition. All carpets are comprised of a pile material and a backing. On Axminster looms the pile and backing materials are woven together in a single operation. This eliminates the problems of delamination, bubbles, ripples and potential premature product failure which may occur in heavy traffic areas with other types of carpets.