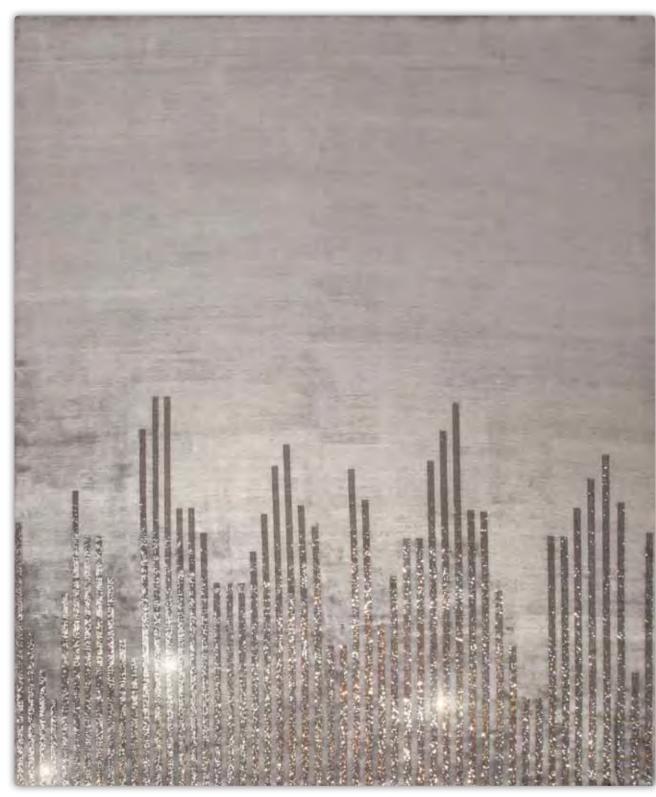

# SUPERIOR HANDTUFTED

Handtufting is by far the quickest technique to produce rugs and carpets by hand and is used both for contemporary and classic patterns. Handtufted carpets can be customized in terms of color combination, texture, shape and dimension to suit any requirements. Only quality dyes from Switzerland are used for the dyeing procedures. This quality is suitable to create both loose Rugs and wall to wall carpets for private residences, star hotels, VIP rooms.

Design: Tokyo

Design: Play

Design: Deep

Design: Los Angeles

Sahrai Showroom in Milan

Design: Oslo

Design: Helsinki

Design: Perth

Design: Precious

Design: Damas

Design: Shinebright with Crystals from SWAROVSKI®

Design: Raining Lights with Crystals from SWAROVSKI®