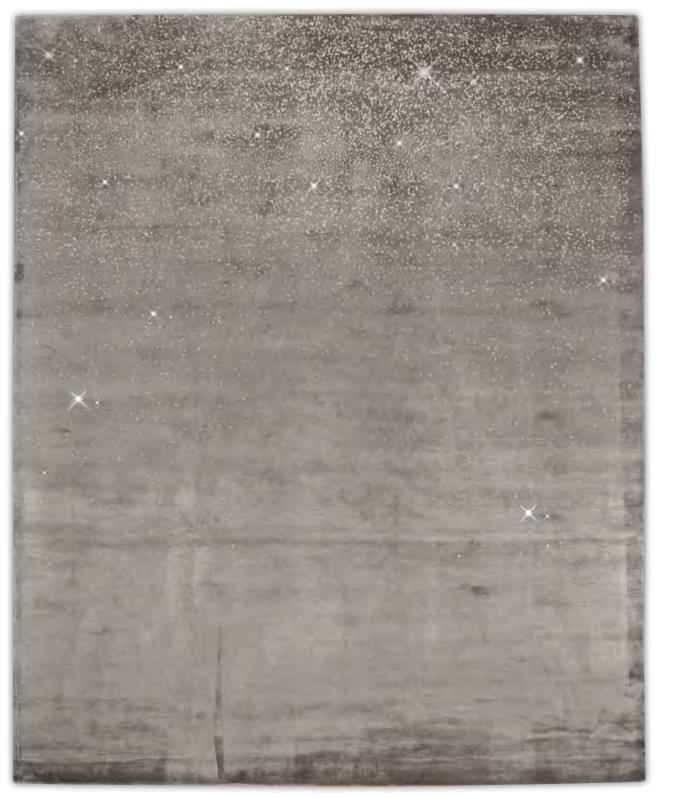

# SUPERIOR HANDTUFTED

Handtufting is by far the quickest technique to produce rugs and carpets by hand and is used both for contemporary and classic patterns. Handtufted carpets can be customized in terms of color combination, texture, shape and dimension to suit any requirements. Only quality dyes from Switzerland are used for the dyeing procedures. This quality is suitable to create both loose Rugs and wall to wall carpets for private residences, star hotels, VIP rooms.

Design: Tokyo

Design: Play

Design: Deep

Design: Los Angeles

Sahrai Showroom in Milan

Design: Oslo

Design: Helsinki

Design: Perth

Design: Precious

Design: Damas

Design: Shinebright with Crystals from SWAROVSKI®

Design: Raining Lights with Crystals from SWAROVSKI®