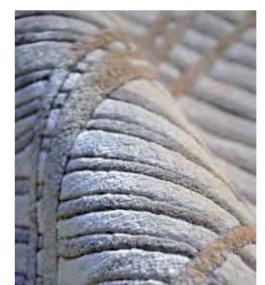

# **OUTDOOR**

Our Outdoor carpets are an innovation in this field, as they are handtufted in polypropylene. The result is a very soft and luxurious carpet, with a very similar effect to the handtufted carpets intended for indoor. Our main purpose was to create a product that could be an ideal continuation of the indoor Rugs in terms of quality and look, so that they can be used for beach houses, yachts, pools and spa. The Sahrai Milano Design Studio has developed a color chart with 28 colors that can be combined in order to achieve the desired effect.

The Sahrai Outdoor carpets characteristics are:

- 100% non-toxic in accordance with European and American legislation.
- Resistant to fungus, bacteria, sunlight, humidity, chlorine, food stains and sweat like no other synthetic or natural fiber.
- Compatible with tact of delicate baby skin from 0-6 months (they provide protection against dermatitis and allergic reactions of the skin).
- Appropriate for hospitality, residential, yachting, spa, catering sectors.
- Warm like wool and are thermoregulating and transpiring.
- Resist years of washing, don't absorb any kind of dirt or smell.
- Washing only requires a 40 minutes cycle and small quantity of detergent, don't require ironing and dry in 5 minutes.
- Environmentally friendly: require low energy for the cleaning cycle, long lasting, 100% recyclable.