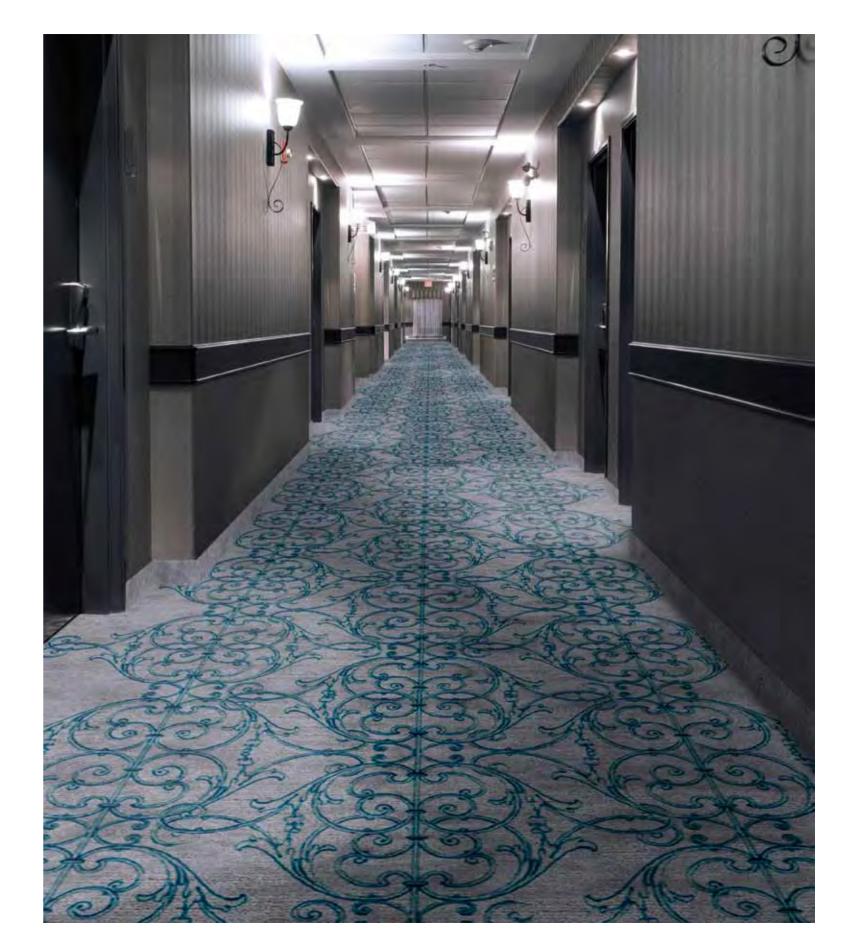

Aleph Hotel - Rome

Aleph Hotel - Rome

### **AXMINSTER**

The Axminster carpets have excellent appearance, retention, durability, dimensional stability and underfoot comfort. The Axminster quality is suitable for hotels' guestrooms, corridors and public areas, convention centers, corporate headquarters, airports and cruise lines as it withstands the wear and tear that is often associated with high traffic areas.