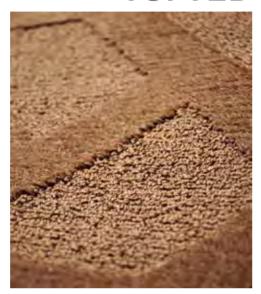

# SUPERIOR HANDTUFTED

Handtufting is by far the quickest technique to produce rugs and carpets by hand and is used both for contemporary and classic patterns. Handtufted carpets can be customized in terms of color combination, texture, shape and dimension to suit any requirements. Only quality dyes from Switzerland are used for the dyeing procedures. This quality is suitable to create both loose Rugs and wall to wall carpets for private residences, star hotels, VIP rooms.

Luxury handtufted carpets and rugs are made by punching strands of wool, silk or other yarns into a canvas on a frame using a hand electric tool which looks very much like a hand drill. The canvas is stretched on a large frame where the design is drawn onto the canvas using the images from the design generated on a computer.