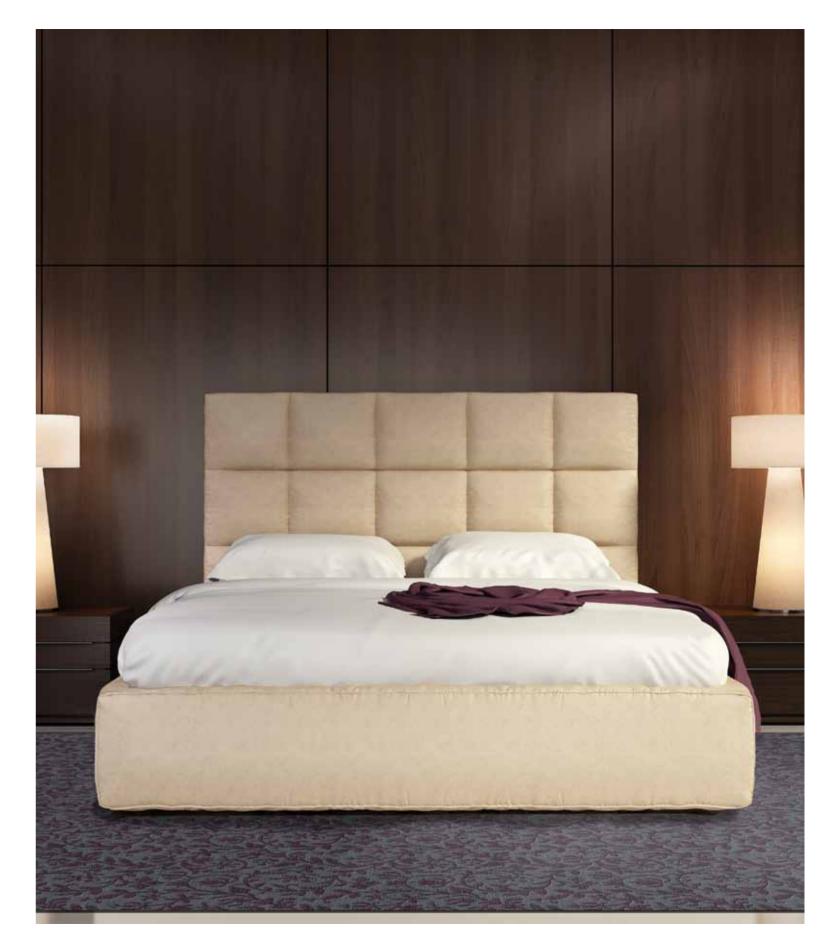

# MACHINE

Machine Tufted carpet is a solution produced in a similar manner to a traditional sewing machine, with hundreds of needles stitching the yarns into a backing fabric. This cost effective technique produces endless textural and design possibilities, from geometric to unstructured. It allows to have different looks on the surface of the carpet, such as plush cut pile, multi-loop, cut and loop, upper pile and carving.

This type of carpet is suitable for hotel guest rooms and meeting rooms, as it requires high minimum quantities. The available qualities are:

- 80% wool, 20% nylon: heavy pile weight of 1560g/sqm, heavy cut and loop pile, any color combination available, the minimum quantity for each color is 1000 sqm.
- polypropylene: cut and loop pile or all loop pile, any color combination available, the minimum quantity for each color is 1500 sqm.