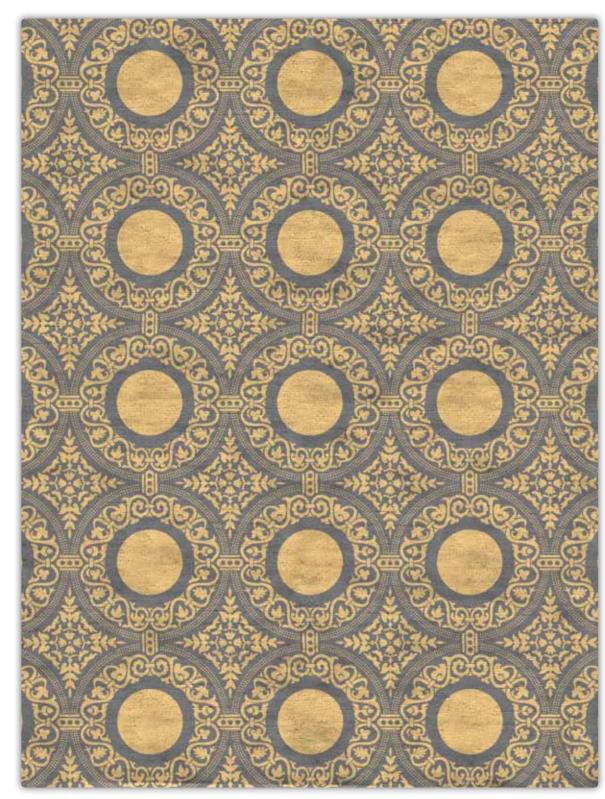

### **AXMINSTER**

The Axminster carpets have excellent appearance, retention, durability, dimensional stability and underfoot comfort. The Axminster quality is suitable for hotels' guestrooms, corridors and public areas, convention centers, corporate headquarters, airports and cruise lines as it withstands the wear and tear that is often associated with high traffic areas.

Woven on looms that offer a unique flexibility in colors and design, each piece of pile yarn in an Axminster carpet is individually woven into place. This integral construction process allows even the most complex and intricate designs to be created with pin-point precision and high definition. All carpets are comprised of a pile material and a backing. On Axminster looms the pile and backing materials are woven together in a single operation. This eliminates the problems of delamination, bubbles, ripples and potential premature product failure which may occur in heavy traffic areas with other types of carpets.

Axminster quality carpeting is woven of 80% Virgin wool and 20% Anti-static nylon for long-lasting beauty and additional strength in heavy traffic areas. The two ply yarns are skein dyed for vivid colors that enrich the carpet design. As a result of wool's natural resilience, wool-rich Axminster carpets contribute to air purity by absorbing harmful pollutants such as Nitrogen Dioxide and Sulphur Dioxide. Wool-rich Axminster carpets can even assist in stabilizing the thermal properties of spaces by absorbing and/or releasing moisture during periods of high and low humidity.

As an alternative to wool-rich Axminster carpets, we also offer the option of a different pile yarn with 100% nylon. Using advanced Electronic Jacquard Axminster Looms, we are able to produce the most complex and creative Designs, as well as large-scaled patterns, with the use of up to twelve colors, even sixteen colors.

Design: Boston

Design: London

Design: Praga

Design: Oxford

Design: New York

Design: Bombay

Design: Santiago

Design: Vienna

Design: Budapest

Design: Atene

Design: Barcellona

Design: Riyadh

Design: Dublino