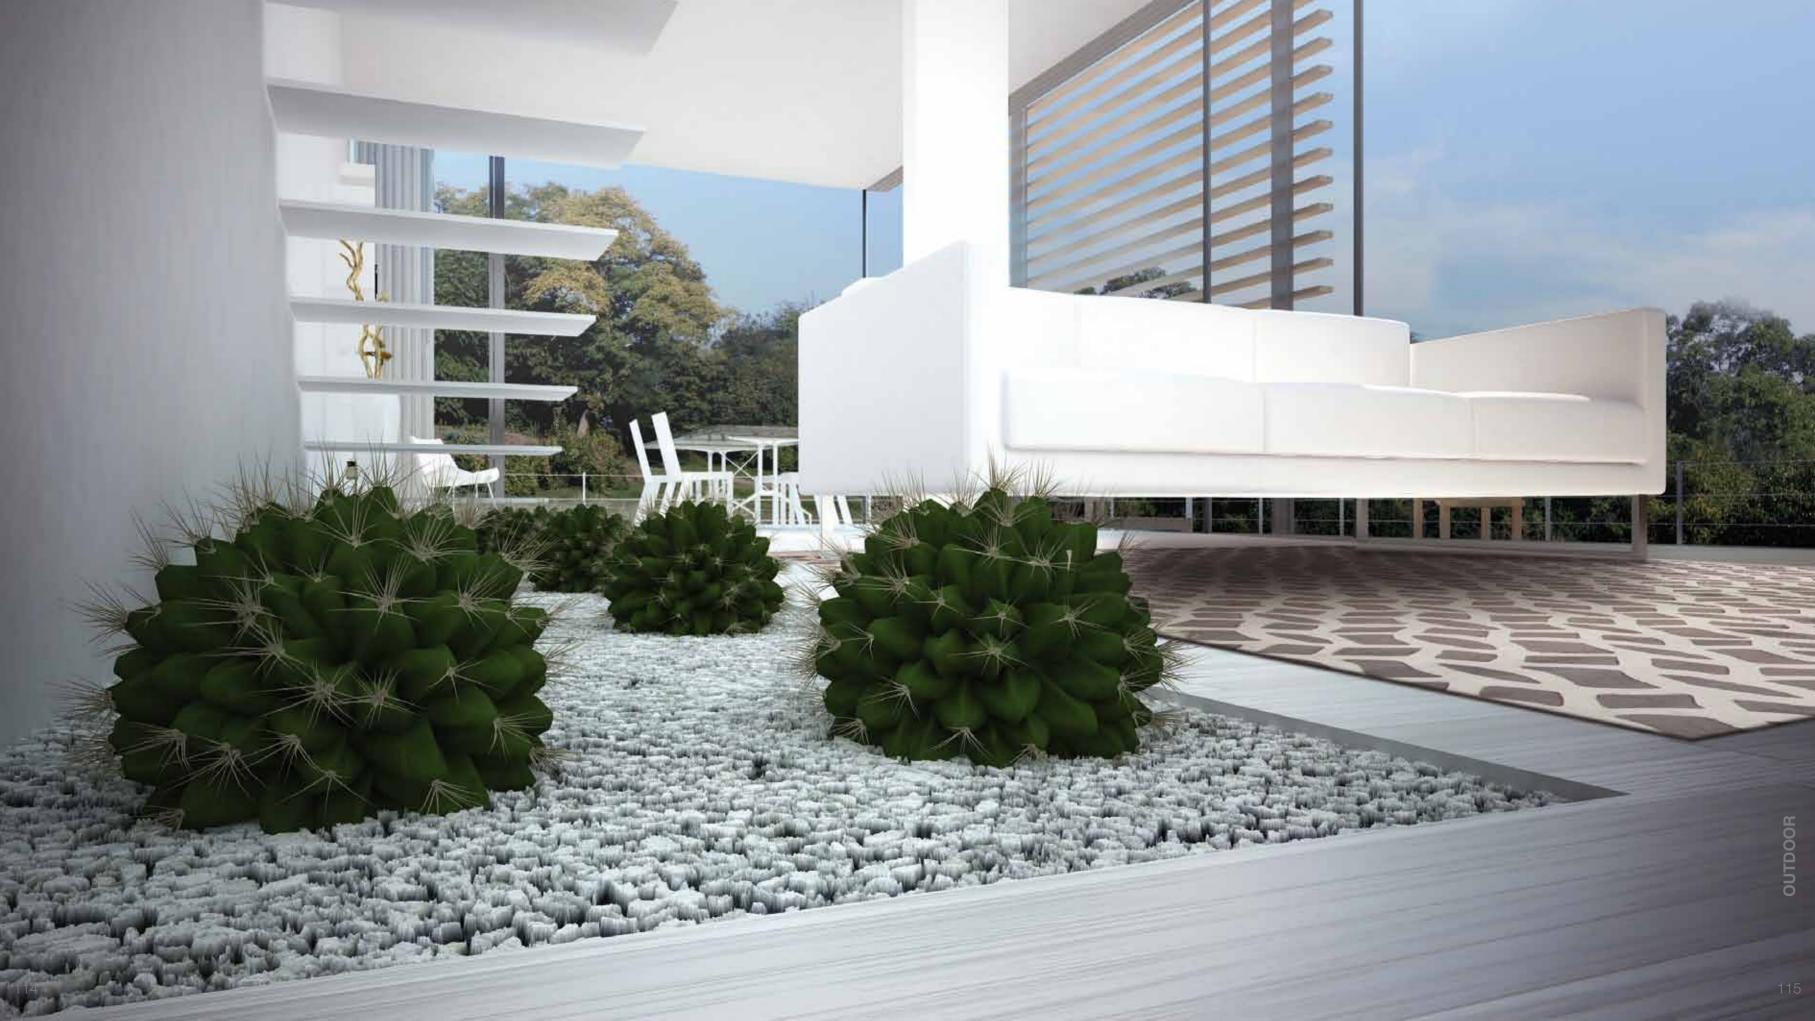

# **OUTDOOR**

Our Outdoor carpets are an innovation in this field, as they are handtufted in polypropylene. The result is a very soft and luxurious carpet, with a very similar effect to the handtufted carpets intended for indoor. Our main purpose was to create a product that could be an ideal continuation of the indoor Rugs in terms of quality and look, so that they can be used for beach houses, yachts, pools and spa. The Sahrai Milano Design Studio has developed a color chart with 28 colors that can be combined in order to achieve the desired effect.

The Sahrai Outdoor carpets characteristics are:

- 100% non-toxic in accordance with European and American legislation.
- Resistant to fungus, bacteria, sunlight, humidity, chlorine, food stains and sweat like no other synthetic or natural fiber.
- Compatible with tact of delicate baby skin from 0-6 months (they provide protection against dermatitis and allergic reactions of the skin).
- Appropriate for hospitality, residential, yachting, spa, catering sectors.
- Warm like wool and are thermoregulating and transpiring.
- Resist years of washing, don't absorb any kind of dirt or smell.
- Washing only requires a 40 minutes cycle and small quantity of detergent, don't require ironing and dry in 5 minutes.
- Environmentally friendly: require low energy for the cleaning cycle, long lasting, 100% recyclable.

Design: Mombasa

Design: Bogotà

Design: Manama

Design: Singapore

Design: Naxos

Design: Creta

Design: Barbados

Design: Saint Tropez

Design: Cipro

Design: Analipsi

For hospitality and residential projects.

Design: Mason

Design: Marvin

Design: Max

Design: Miles

Design: Morgan

Design: Tutankhamon

Design: Jaen

Design: Croquis