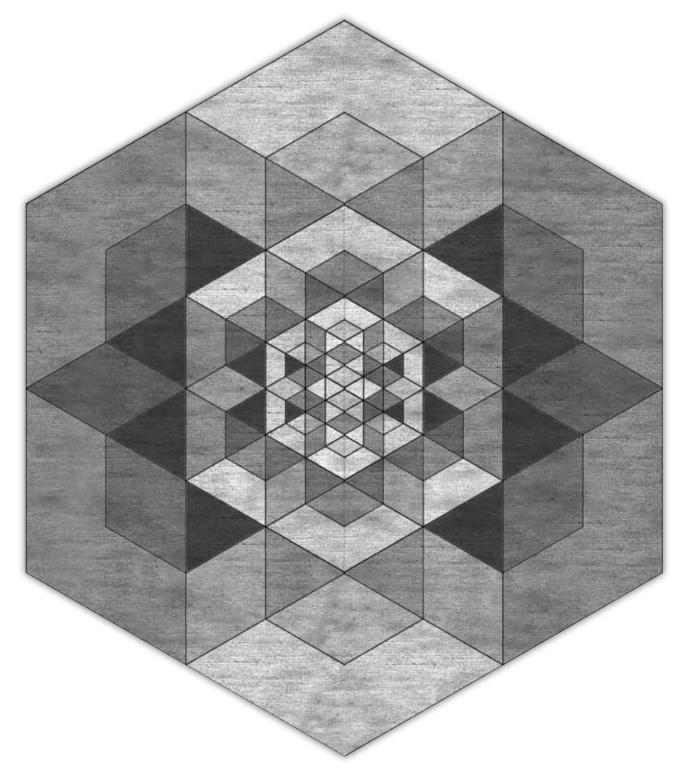

# SUPERIOR HANDTUFTED

Handtufting is by far the quickest technique to produce rugs and carpets by hand and is used both for contemporary and classic patterns. Handtufted carpets can be customized in terms of color combination, texture, shape and dimension to suit any requirements. Only quality dyes from Switzerland are used for the dyeing procedures. This quality is suitable to create both loose Rugs and wall to wall carpets for private residences, star hotels, VIP rooms.

Luxury handtufted carpets and rugs are made by punching strands of wool, silk or other yarns into a canvas on a frame using a hand electric tool which looks very much like a hand drill. The canvas is stretched on a large frame where the design is drawn onto the canvas using the images from the design generated on a computer.

Our handtufted carpets can be produced in several qualities with different pile weights and heights: HT-450, HT-550, HT-650, HT-750. The materials which are mostly used are:

- New Zealand wool which is widely known to be the best wool quality for rugs and carpets due to its specific properties. The wool from New Zealand is coarse and therefore extremely hard-wearing. It is the whitest in the world making it the best for dyeing and highly colorfast. It is also high in natural lanolin which improves its stain resistance and durability.
- Natural silk has been used in rugs and carpets throughout history. It has a beautiful and luxurious feel and provides a richness of color. It is hypoallergenic and, despite to popular belief, very hard-wearing and easy to care for.
- Bamboo Silk offers all the qualities of silk at a more competitive price. It is well known for its natural properties and looks and feels like natural silk, making it a more preferable alternative to other synthetic fibers.