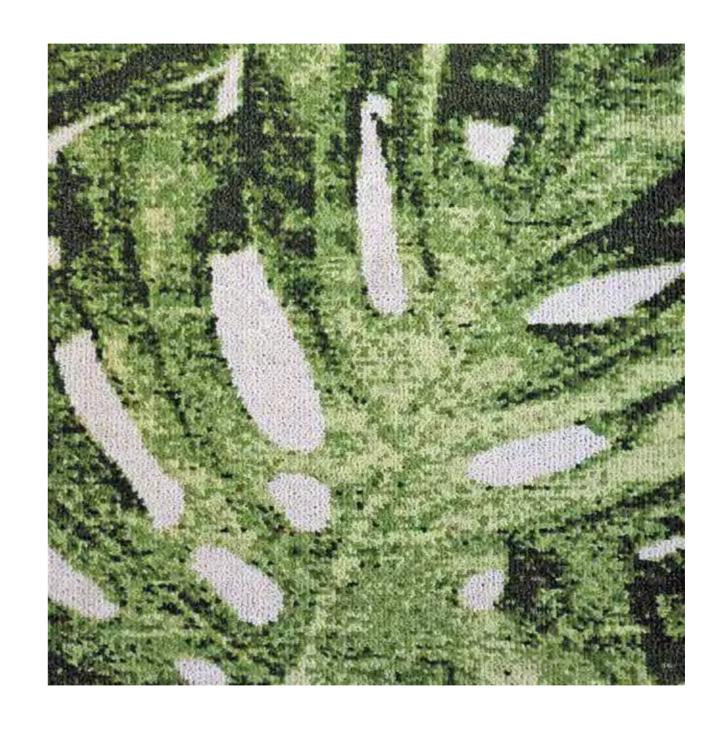

# **OUTDOOR**

Our Outdoor carpets are an innovation in this field, as they are handtufted in polypropylene. The result is a very soft and luxurious carpet, with a very similar effect to the handtufted carpets intended for indoor. Our main purpose was to create a product that could be an ideal continuation of the indoor Rugs in terms of quality and look, so that they can be used for beach houses, yachts, pools and spa. The Sahrai Milano Design Studio has developed a color chart with 28 colors that can be combined in order to achieve the desired effect.

The Sahrai Outdoor carpets characteristics are:

- 100% non-toxic in accordance with European and American legislation.
- Resistant to fungus, bacteria, sunlight, humidity, chlorine, food stains and sweat like no other synthetic or natural fiber.
- Compatible with tact of delicate baby skin from 0-6 months (they provide protection against dermatitis and allergic reactions of the skin).
- Appropriate for hospitality, residential, yachting, spa, catering sectors.
- Warm like wool and are thermoregulating and transpiring.
- Resist years of washing, don't absorb any kind of dirt or smell.
- Washing only requires a 40 minutes cycle and small quantity of detergent, don't require ironing and dry in 5 minutes.
- Environmentally friendly: require low energy for the cleaning cycle, long lasting, 100% recyclable.