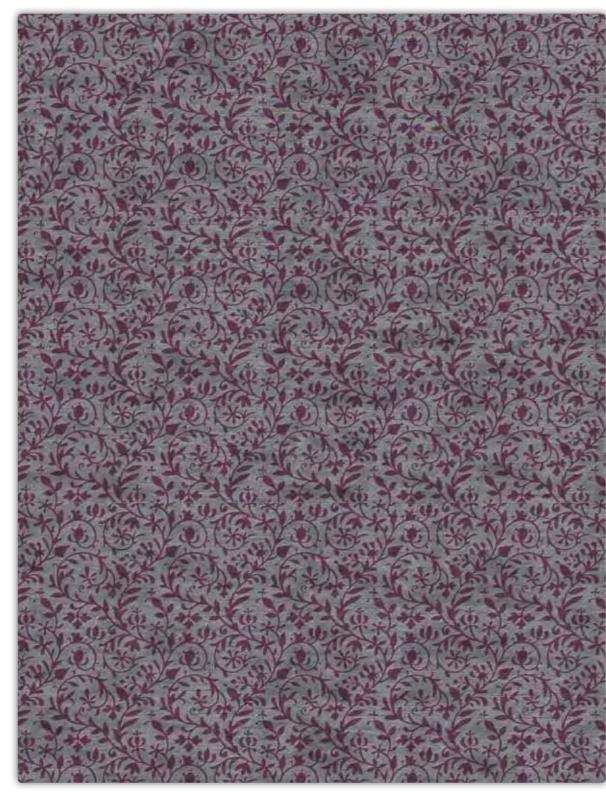

# SUPERIOR HANDTUFTED

Handtufting is by far the quickest technique to produce rugs and carpets by hand and is used both for contemporary and classic patterns. Handtufted carpets can be customized in terms of color combination, texture, shape and dimension to suit any requirements. Only quality dyes from Switzerland are used for the dyeing procedures. This quality is suitable to create both loose Rugs and wall to wall carpets for private residences, star hotels, VIP rooms.

Our handtufted carpets can be produced in several qualities with different pile weights and heights: HT-450, HT-550, HT-650, HT-750. The materials which are mostly used are:

- New Zealand wool which is widely known to be the best wool quality for rugs and carpets due to its specific properties. The wool from New Zealand is coarse and therefore extremely hard-wearing. It is the whitest in the world making it the best for dyeing and highly colorfast. It is also high in natural lanolin which improves its stain resistance and durability.
- Natural silk has been used in rugs and carpets throughout history. It has a beautiful and luxurious feel and provides a richness of color. It is hypoallergenic and, despite to popular belief, very hard-wearing and easy to care for.
- Bamboo Silk offers all the qualities of silk at a more competitive price. It is well known for its natural properties and looks and feels like natural silk, making it a more preferable alternative to other synthetic fibers.