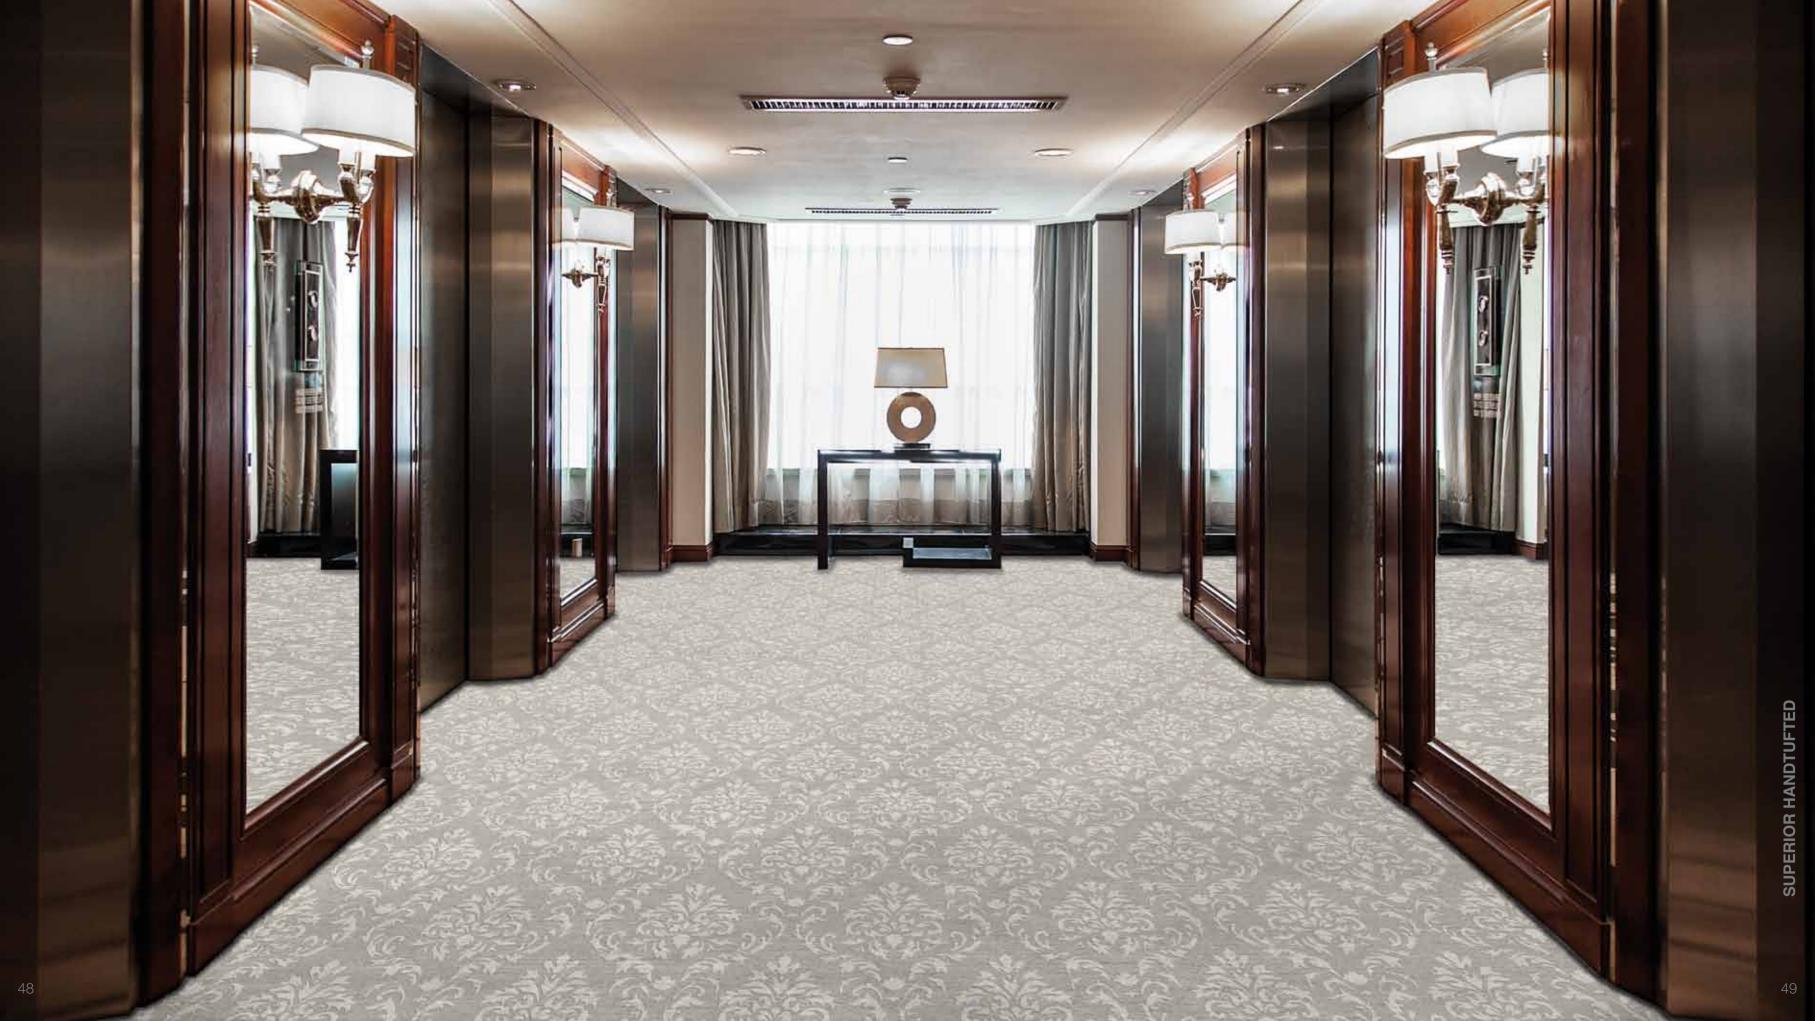

# SUPERIOR HANDTUFTED

Handtufting is by far the quickest technique to produce rugs and carpets by hand and is used both for contemporary and classic patterns. Handtufted carpets can be customized in terms of color combination, texture, shape and dimension to suit any requirements. Only quality dyes from Switzerland are used for the dyeing procedures. This quality is suitable to create both loose Rugs and wall to wall carpets for private residences, star hotels, VIP rooms.

Design: Precious

Design: Damas

Design: Shinebright with Crystals from SWAROVSKI®

Design: Raining Lights with Crystals from SWAROVSKI®