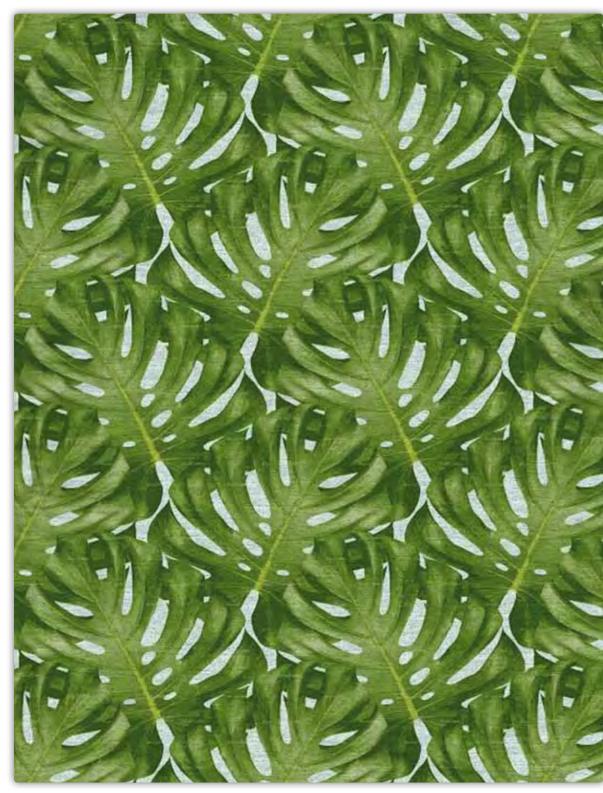

# **OUTDOOR**

Our Outdoor carpets are an innovation in this field, as they are handtufted in polypropylene. The result is a very soft and luxurious carpet, with a very similar effect to the handtufted carpets intended for indoor. Our main purpose was to create a product that could be an ideal continuation of the indoor Rugs in terms of quality and look, so that they can be used for beach houses, yachts, pools and spa. The Sahrai Milano Design Studio has developed a color chart with 28 colors that can be combined in order to achieve the desired effect.

The Sahrai Outdoor carpets characteristics are:

- 100% non-toxic in accordance with European and American legislation.
- Resistant to fungus, bacteria, sunlight, humidity, chlorine, food stains and sweat like no other synthetic or natural fiber.
- Compatible with tact of delicate baby skin from 0-6 months (they provide protection against dermatitis and allergic reactions of the skin).
- Appropriate for hospitality, residential, yachting, spa, catering sectors.
- Warm like wool and are thermoregulating and transpiring.
- Resist years of washing, don't absorb any kind of dirt or smell.
- Washing only requires a 40 minutes cycle and small quantity of detergent, don't require ironing and dry in 5 minutes.
- Environmentally friendly: require low energy for the cleaning cycle, long lasting, 100% recyclable.