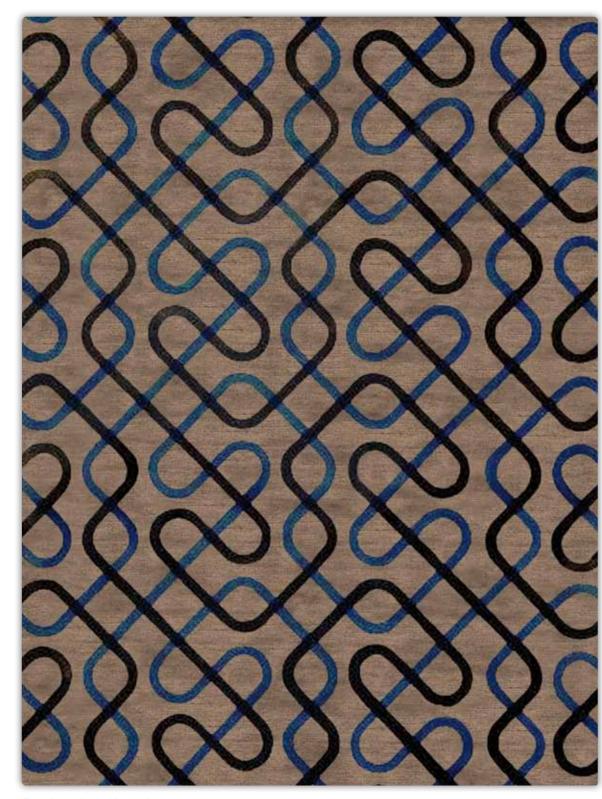

# MACHINE

Machine Tufted carpet is a solution produced in a similar manner to a traditional sewing machine, with hundreds of needles stitching the yarns into a backing fabric. This cost effective technique produces endless textural and design possibilities, from geometric to unstructured. It allows to have different looks on the surface of the carpet, such as plush cut pile, multi-loop, cut and loop, upper pile and carving.

The creation of tufted carpets requires the use of a tufting machine. Needles are mounted into position on tufting machines and help to push the fiber through the primary backing. A secondary backing is then adhered to the primary backing with latex for a 2-dimensional construction. Settings on the machine can be programmed to create pile tufts that are uniform in height and distribution. The machines can also be set to create a pattern composed of tufts with different heights.

This type of carpet is suitable for hotel guest rooms and meeting rooms, as it requires high minimum quantities. The available qualities are:

- 80% wool, 20% nylon: heavy pile weight of 1560g/sqm, heavy cut and loop pile, any color combination available, the minimum quantity for each color is 1000 sqm.
- polypropylene: cut and loop pile or all loop pile, any color combination available, the minimum quantity for each color is 1500 sqm.