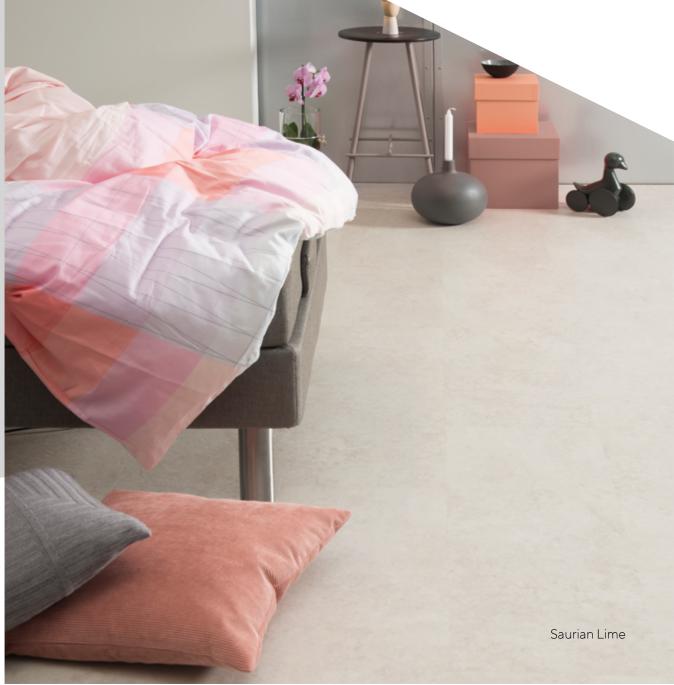

### Limestone Fresh, light and peaceful as life should be.

Light floors bright up and amplify spaces enhancing natural light into a room. Limestone is a calm and luminous visual and a great choice to make your space feel fresh and airy.

Have the best of this look by complementing it with cool and clean colours, soft textures and bright materials to create a light and refreshing atmosphere.

Ideal for both traditional and comtemporary interiors Limestone is a timeless look.