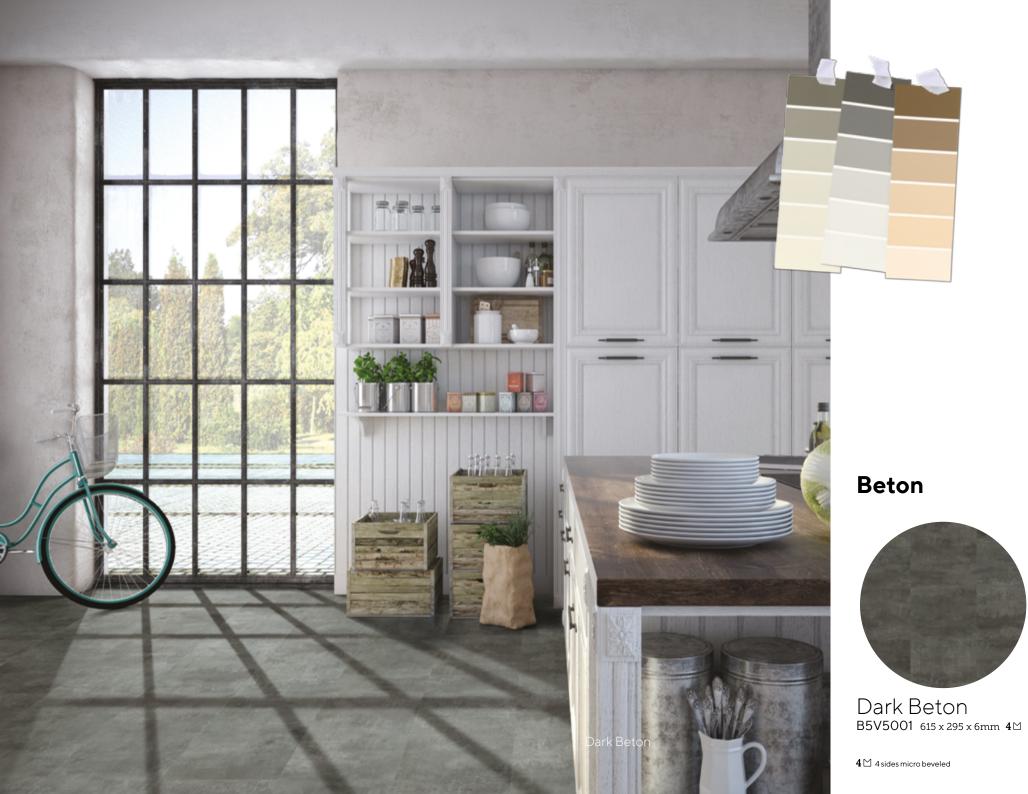

## stone hydr≜cork

#### Formats

615 x 295 x 6mm 24 7/32 x 11 5/8 x 1/4" **-577855ft** Floating

## **NO PROBLEM.** T'S HYDROCORI

WATERPROOF | IDEAL FOR RENOVATIONS | IMPACT RESISTANCE | BODY WELLNESS | SILENCE NATURAL THERMAL INSULATION | WALKING COMFORT

😧 Extra Cork

5

Chalked Grey Stone B5V6001 615 x 295 x 6mm 4⊠