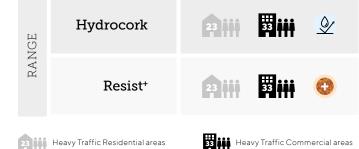

### Wicanders' range

|       |                     |                                                 | L                                   | DOKS                               |                                   |
|-------|---------------------|-------------------------------------------------|-------------------------------------|------------------------------------|-----------------------------------|
|       |                     | cork                                            |                                     | bod                                | stone                             |
| RANGE | Pure                | 23 111 31 2                                     |                                     | -                                  | -                                 |
|       | Hydrocork           | -                                               | 23                                  | ₩ <b>₩</b> ₩₩ У                    | 23                                |
|       | Resist <sup>+</sup> | 23 111 33 111                                   | 23                                  | 33 iii 🔇                           | 23 1111 133 1111 (3)              |
|       | Resist              | -                                               | 23                                  | ***<br>33 ***                      | -                                 |
|       | Essence             | 23 31 31                                        | 23                                  | 32<br>32                           | -                                 |
|       | Go                  | 23 \$                                           | 23                                  | 31 ° 32 ° \$                       | 23 <u></u>                        |
|       | Parquet             | -                                               |                                     | ered wood                          | -                                 |
|       |                     | Heavy Traffic Residential areas Budget products | I Moderate Traffic Commercial areas | 🔢 🗰 Medium Traffic Commercial area | as Heavy Traffic Commercial areas |