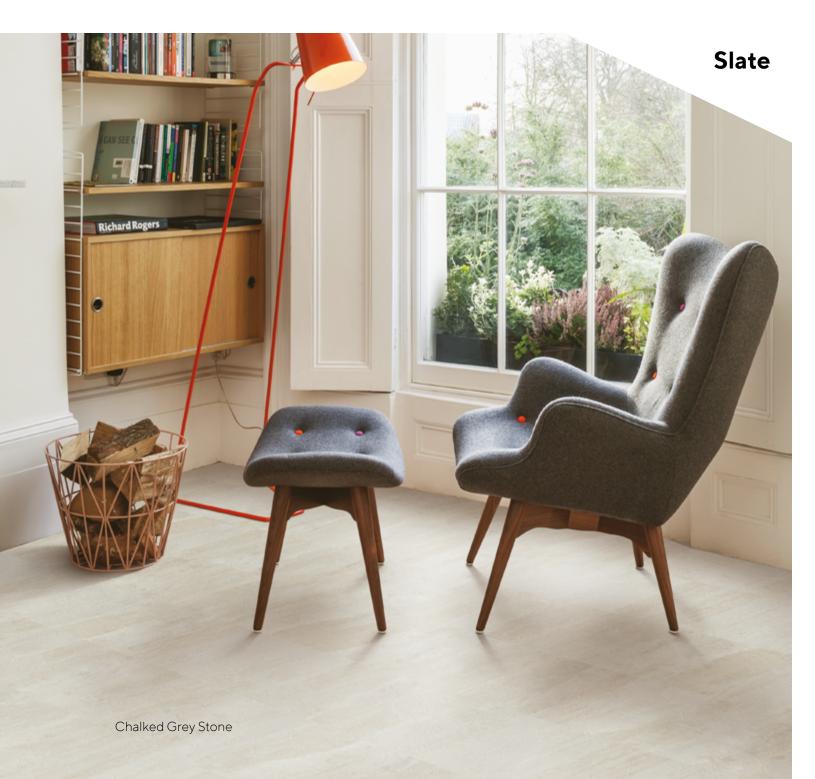

## **stone** Resist<sup>+</sup>

905 x 295 x 10,5mm <sup>35 5/8 x 11 5/8 x 3/8"</sup>

Arabian Slate E1XP001 905 x 295 x 10,5mm 4⊠

Basque Slate E1XR001 905 x 295 x 10,5mm 4⊠