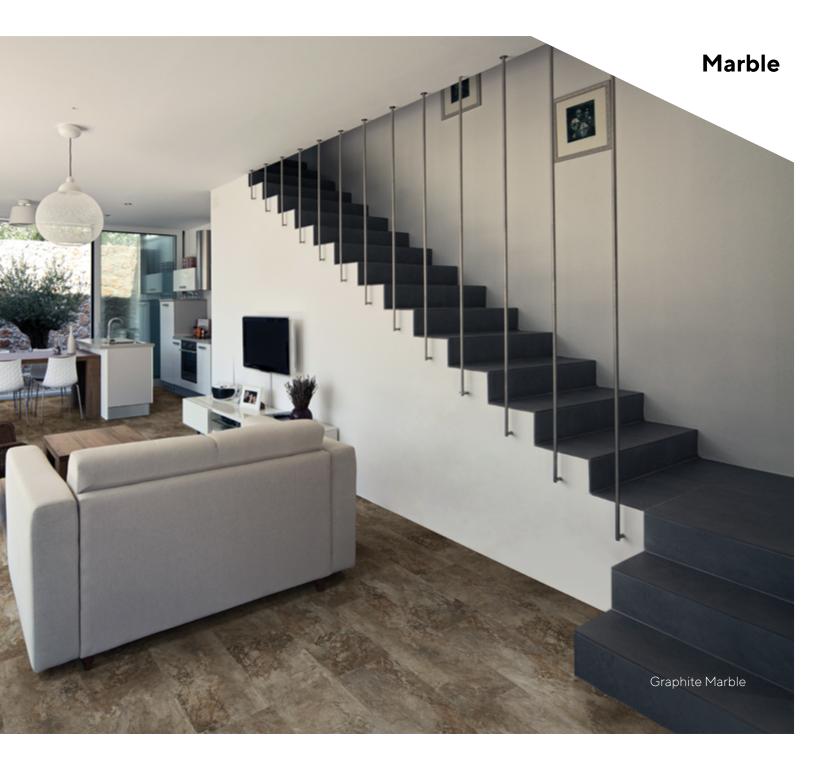

# Let the energy fill every space.

Veining floors add a sense of rhythm and Marble is a good example. This rich texture is the perfect choice for an energetic and dynamic atmosphere.

Warm and dark colors, bold patterns and heavy furniture for a more strong and vibrant space, are a good choice to enhance this marble look.

Marble adds flair and gives a stunning appearance for a more eye-catching interior.

Light Grey Marble E1XW001 905 x 295 x 10,5mm 4⊠

Beige Marble E1XPO01 905 x 295 x 10,5mm 4⊠

Graphite Marble E1XP001 905 x 295 x 10,5mm 4⊠

Black Marble