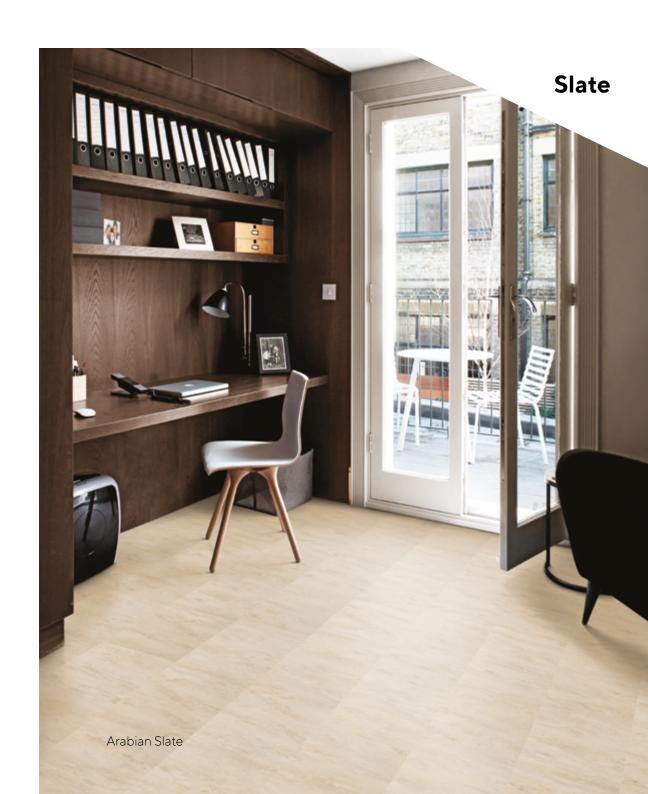

### Limestone Fresh, light and peaceful as life should be.

Light floors bright up and amplify spaces enhancing natural light into a room. Limestone is a calm and luminous visual and a great choice to make your space feel fresh and airy.

Have the best of this look by complementing it with cool and clean colours, soft textures and bright materials to create a light and refreshing atmosphere.

Ideal for both traditional and comtemporary interiors Limestone is a timeless look.

Arabian Slate E1XP001 905 x 295 x 10,5mm 4⊠

Basque Slate E1XR001 905 x 295 x 10,5mm 4⊠