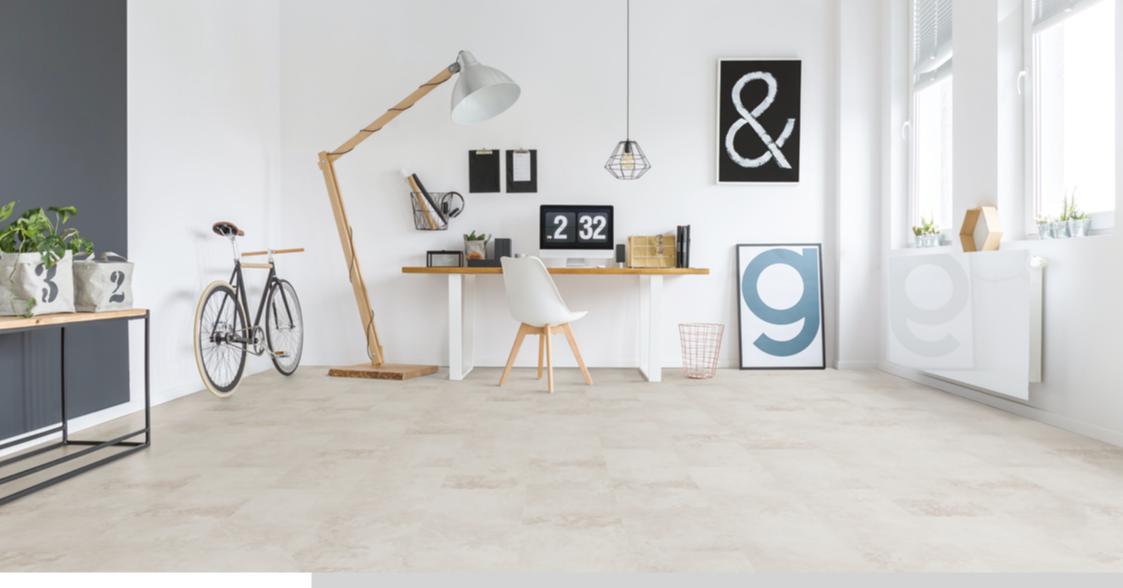

## stone hydr≜cork

## **NO PROBLEM.** T'S HYDROCORI

WATERPROOF | IDEAL FOR RENOVATIONS | IMPACT RESISTANCE | BODY WELLNESS | SILENCE NATURAL THERMAL INSULATION | WALKING COMFORT

😧 Extra Cork

5

Chalked Grey Stone B5V6001 615 x 295 x 6mm 4⊠