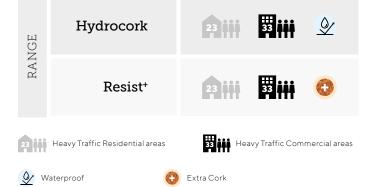

#### WICANDERS' RANGE

19

Sample images are cut from larger pieces. Decor and shade may vary slightly.

### Wicanders' range

|       |                     |                                                 | L                                   | DOKS                               |                                   |
|-------|---------------------|-------------------------------------------------|-------------------------------------|------------------------------------|-----------------------------------|
|       |                     | cork                                            |                                     | bod                                | stone                             |
| RANGE | Pure                | 23 111 31 2                                     |                                     | -                                  | -                                 |
|       | Hydrocork           | -                                               | 23                                  | ₩ <b>₩</b> ₩₩ У                    | 23                                |
|       | Resist <sup>+</sup> | 23 111 33 111                                   | 23                                  | 33 iii 🔇                           | 23 1111 133 1111 (3)              |
|       | Resist              | -                                               | 23                                  | ***<br>33 ***                      | -                                 |
|       | Essence             | 23 31 31                                        | 23                                  | 32<br>32                           | -                                 |
|       | Go                  | 23 \$                                           | 23                                  | 31 ° 32 ° \$                       | 23 <u></u>                        |
|       | Parquet             | -                                               |                                     | ered wood                          | -                                 |
|       |                     | Heavy Traffic Residential areas Budget products | I Moderate Traffic Commercial areas | 🔢 🗰 Medium Traffic Commercial area | as Heavy Traffic Commercial areas |