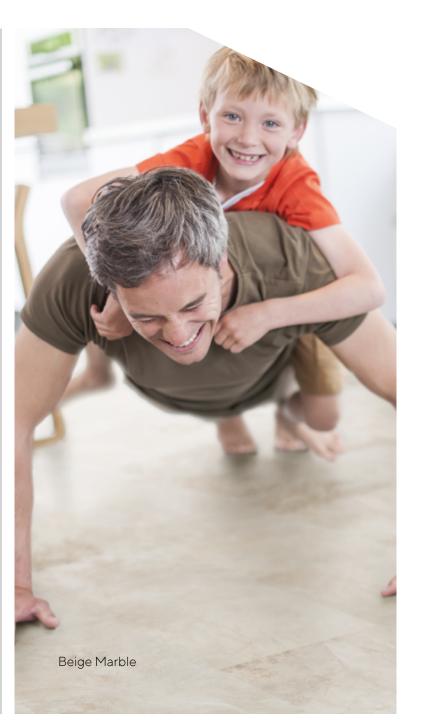

Marble adds flair and gives a stunning appearance for a more eye-catching interior.

Light Grey Marble E1XW001 905 x 295 x 10,5mm 4⊠

Beige Marble E1XPO01 905 x 295 x 10,5mm 4⊠

Graphite Marble E1XP001 905 x 295 x 10,5mm 4⊠