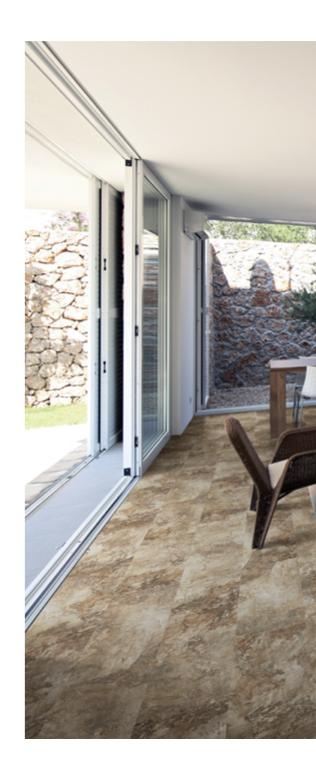

### Limestone Fresh, light and peaceful as life should be.

Light floors bright up and amplify spaces enhancing natural light into a room. Limestone is a calm and luminous visual and a great choice to make your space feel fresh and airy.

Have the best of this look by complementing it with cool and clean colours, soft textures and bright materials to create a light and refreshing atmosphere.

Ideal for both traditional and comtemporary interiors Limestone is a timeless look.