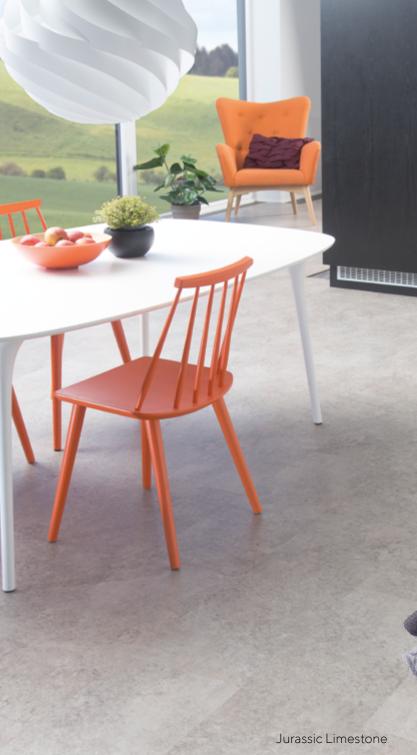

#### Limestone

Jurassic Limestone B5XV001 615 x 295 x 6mm 4⊠

Light Grey Marble B5XW001 615 x 295 x 6mm 4⊠

Beige Marble B5XV001 615 x 295 x 6mm 4⊠

Graphite Marble B5XX001 615 x 295 x 6mm 4⊠

### Limestone Fresh, light and peaceful as life should be.

Light floors bright up and amplify spaces enhancing natural light into a room. Limestone is a calm and luminous visual and a great choice to make your space feel fresh and airy.

Have the best of this look by complementing it with cool and clean colours, soft textures and bright materials to create a light and refreshing atmosphere.

Ideal for both traditional and comtemporary interiors Limestone is a timeless look.